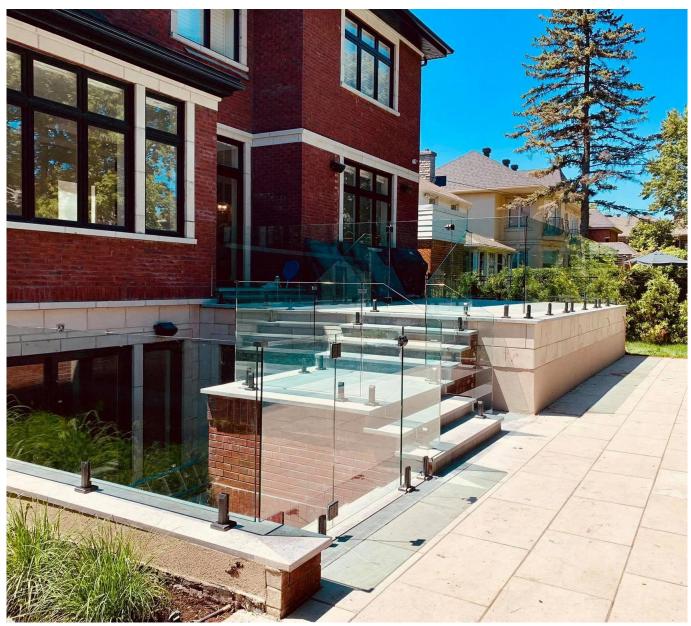

180 Degree Black Glass Clamp BC-8035

90 Degree Black Glass Clamp PV-90

**Project Photos:** 

Different types of glass clamps with dimensions:

This type of glass clamp can be fixed to square post and wall.

the clamp usually used with stainless steel post to hold glass panels, for balcony railing, terrace railing, staircase. Suitable for both indoor and out door.