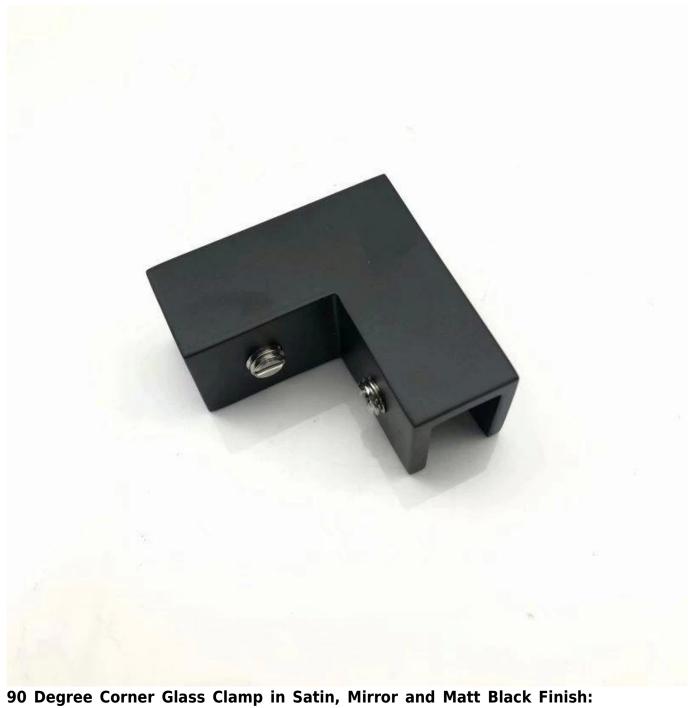

## Matt Black 90 Degree Glass to Glass Corner Stainless Steel Railing Mount Clamps Glass Clip

Product Name

Matt Black 90 Degree Glass to Glass Corner Stainless Steel Railing

Mount Clamps Glass Clip

**Brand** Kebil

Port: Shenzhen, China

Trade terms available: FOB , CIF , C&F , CFR , EX-WORKS

Payment terms available:T/T; L/C at sight; Western Union, Alibaba Escrow

**Product Images:** 

90 Degree Matt Black Glass to Glass Clamp CB-90