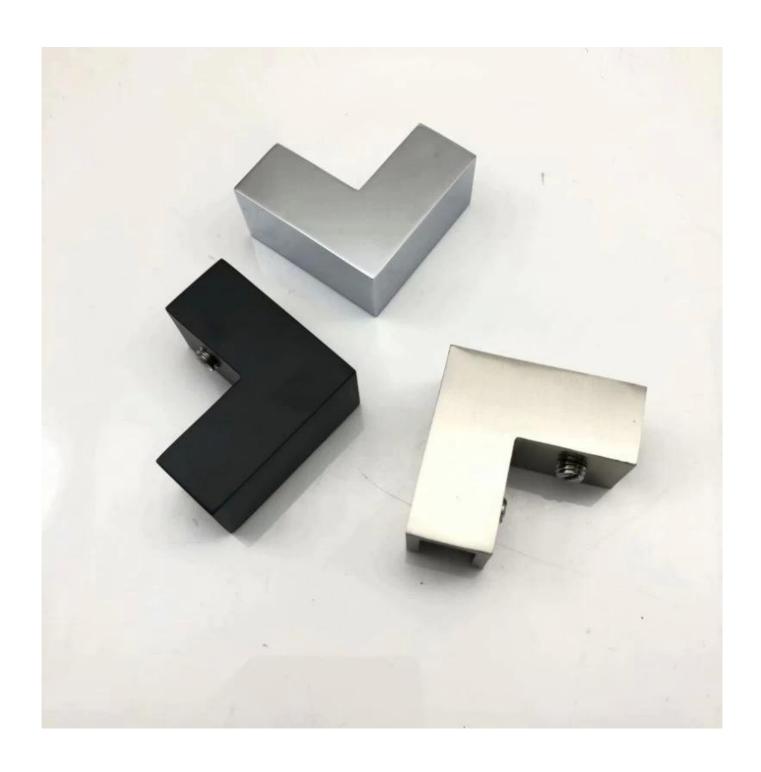

Material Stainless steel 304, 316

**Surface Treatment** Satin brushed, mirror polished, black

Package Individually In Plastic Bag, Standard Carton For Outer Packing

Certificate ISO 9001-2000

**Usage** (1) For Construction And Handrail Use.

Port: Shenzhen, China

Trade terms available: FOB , CIF , C&F , CFR , EX-WORKS

Payment terms available:T/T; L/C at sight; Western Union, Alibaba Escrow

**Product Images:** 

90 Degree Matt Black Glass to Glass Clamp CB-90