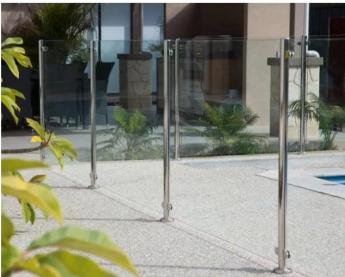

180 Degree Black Glass Clamp BC-8035

90 Degree Black Glass Clamp PV-90

**Project Photos:** 

Different types of glass clamps with dimensions:

This type of glass clamp can be fixed to square post and wall.

the clamp usually used with stainless steel post to hold glass panels, for balcony railing, terrace railing, staircase. Suitable for both indoor and out door.