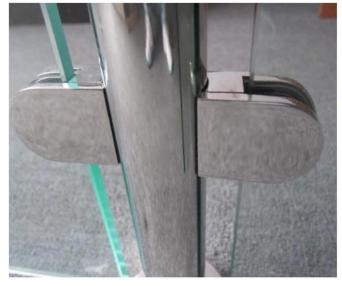

180 Degree Black Glass Clamp BC-8035

90 Degree Black Glass Clamp PV-90

**Project Photos:** 

Different types of glass clamps with dimensions:

This type of glass clamp can be fixed to square post and wall.

the clamp usually used with stainless steel post to hold glass panels, for balcony railing, terrace railing, staircase. Suitable for both indoor and out door.