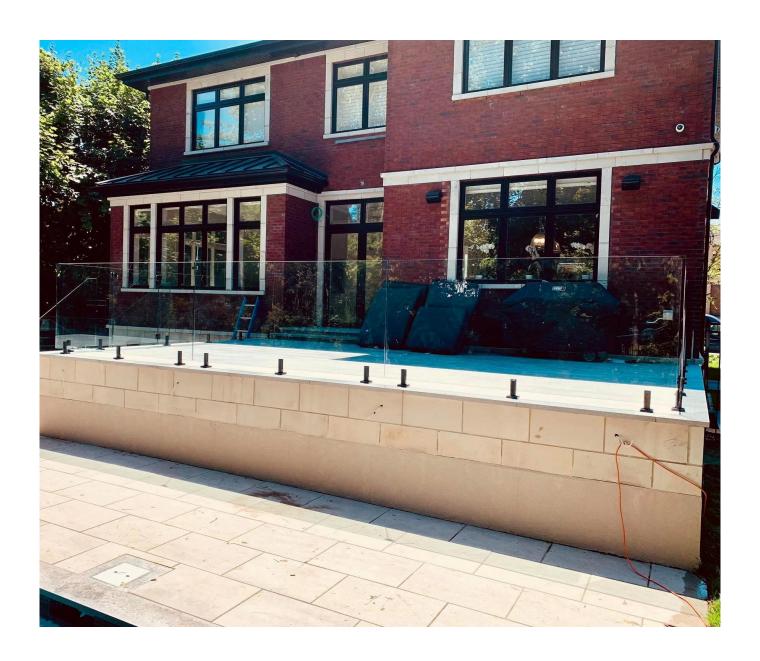

180 Degree Black Glass Clamp BC-8035

90 Degree Black Glass Clamp PV-90

**Project Photos:** 

Different types of glass clamps with dimensions:

This type of glass clamp can be fixed to square post and wall.

the clamp usually used with stainless steel post to hold glass panels, for balcony railing, terrace railing, staircase. Suitable for both indoor and out door.