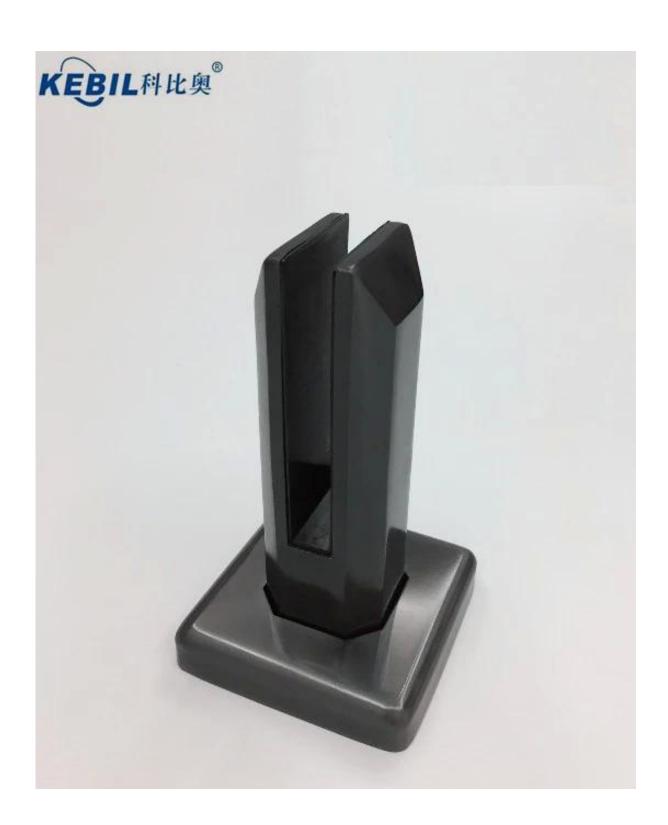

# Matt Black Base Plate Glass Pool Fence Spigot for Frameless Glass Balustrade

#### **Electo-plating in Black Matt:**

Polished in gold color:

Satin-brushed: