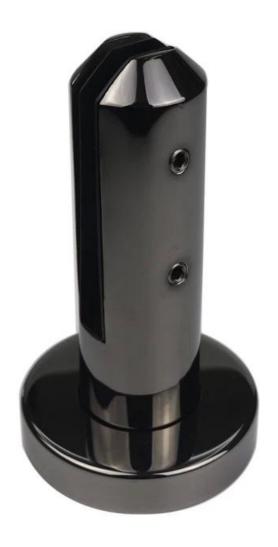

lustrade

#### Main Features:

- Australian Standard AS 1926.1-2012: Safety Barriers for Swimming Pools
- Marine grade duplex 2205 stainless steel
- Available finishes in satin, mirror and electro-plating in varied colors
- Easy DIY Installation
- Two spigot designs: square and round
- Spigots can be installed in-ground or via a base plate
- Friction Fit Glass (no holes in glass required)
- Suits 8-13.52mm thick glass
- 50mm Front profile
- 4 x 11mm Counter Sunk Holes for timber screw or Countersunk bolt installation
- Suitable for Glass Balustrade or Pool Fence Application
- Large stocks available for hot-sale models

#### **Products Show:**

#### **Electo-plating in Black Matt:**





Polished in gold color:



Satin-brushed:



# Mirror polished:





## Polished in balck - model RCM:



Drawing:



Packing:





Project photos: SBM in Mirror finish:



SBM in Satin finish:





Shenzhen Launch Co., Ltd is a professional manufacture with design, production and sales of stainless steel hardware, glass railing fittings, handrails accessories and other products.

#### WHY CHOOSE US

Competitive price: China mainland manufacture Good quality: 14 years experienced technical Excellent service: 14 years of export experience all over the world Different designs are available according to customer requests

Shenzhen Launch Co., Ltd was established in 2004, located at Nanshan District, Shenzhen, and one hour by car from Hongkong International Airport. Our main product is high-grade building materials includes stainless steel balustrade post, staircase handrail, balcony guardrail,