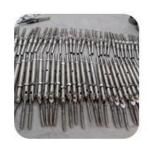

#### **Products Show:**

#### **Electo-plating in Black Matt:**

Polished in gold color:

Satin-brushed: