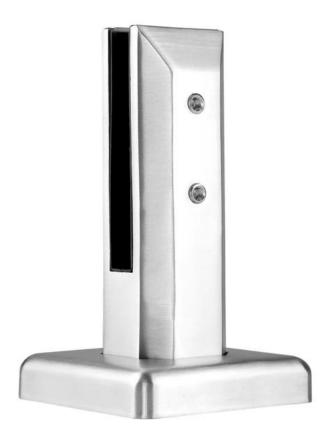

ack Base Plate Glass Pool Fence Spigot for Frameless Glass Balustrade

#### Main Features:

- Australian Standard AS 1926.1-2012: Safety Barriers for Swimming Pools
- Marine grade duplex 2205 stainless steel
- Available finishes in satin, mirror and electro-plating in varied colors
- Easy DIY Installation
- Two spigot designs: square and round
- Spigots can be installed in-ground or via a base plate
- Friction Fit Glass (no holes in glass required)
- Suits 8-13.52mm thick glass
- 50mm Front profile
- 4 x 11mm Counter Sunk Holes for timber screw or Countersunk bolt installation
- Suitable for Glass Balustrade or Pool Fence Application
- Large stocks available for hot-sale models

#### **Products Show:**

#### **Electo-plating in Black Matt:**





Polished in gold color:



Satin-brushed:



# Mirror polished:





## Polished in balck - model RCM:



Drawing:



Packing:





Project photos: SBM in Mirror finish:



SBM in Satin finish:





Shenzhen Launch Co., Ltd is a professional manufacture with design, production and sales of stainless steel hardware, glass railing fittings, handrails accessories and other products.

#### WHY CHOOSE US

Competitive price: China mainland manufacture Good quality: 14 years experienced technical Excellent service: 14 years of export experience all over the world Different designs are available according to customer requests

Shenzhen Launch Co., Ltd was established in 2004, located at Nanshan District, Shenzhen, and one hour by car from Hongkong International Airport. Our main product is high-grade building materials includes stainless s