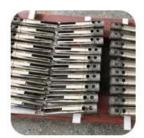

#### **Products Show:**

#### **Electo-plating in Black Matt:**

Polished in gold color:

Satin-brushed: