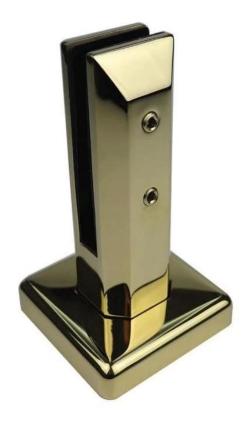

#### **Electo-plating in Black Matt:**

Polished in gold color:

Satin-brushed:

# Mirror polished: