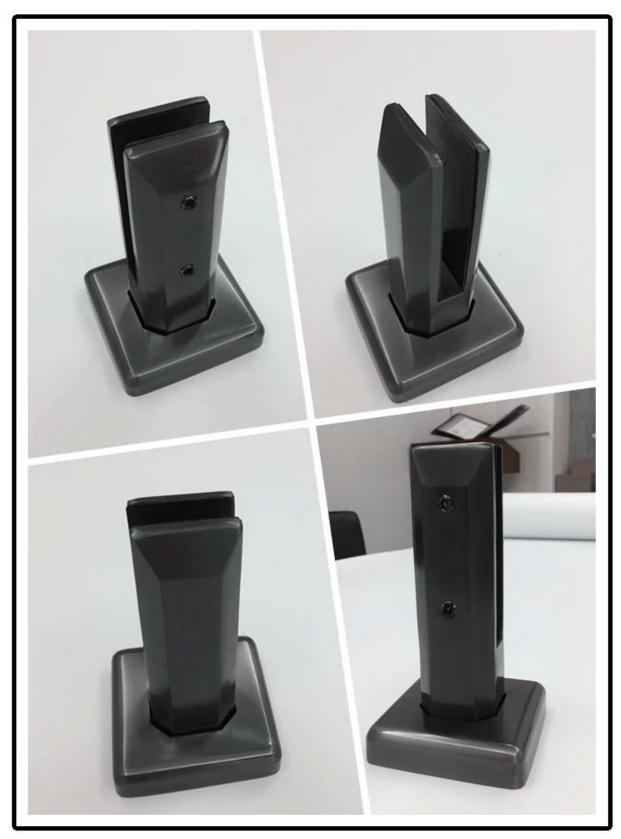

#### **Products Show:**

#### **Electo-plating in Black Matt:**

Polished in gold color:

Satin-brushed: