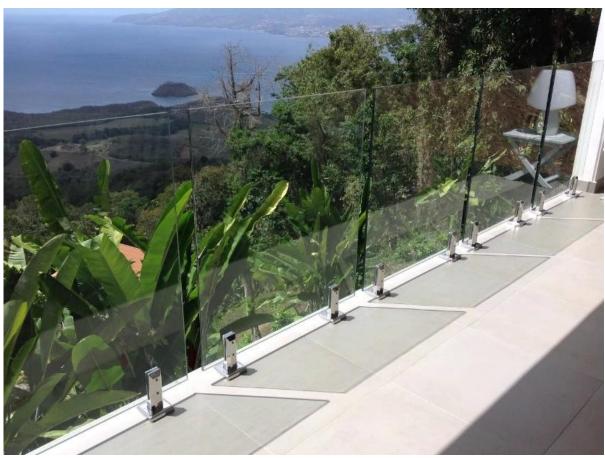

## Polished in balck - model RCM:

Drawing:

Packing:

Project photos: SBM in Mirror finish:

SBM in Satin finish:

Shenzhen Launch Co., Ltd is a professional manufacture with design, production and sales of stainless steel hardware, glass railing fittings, handrails accessories and other products.