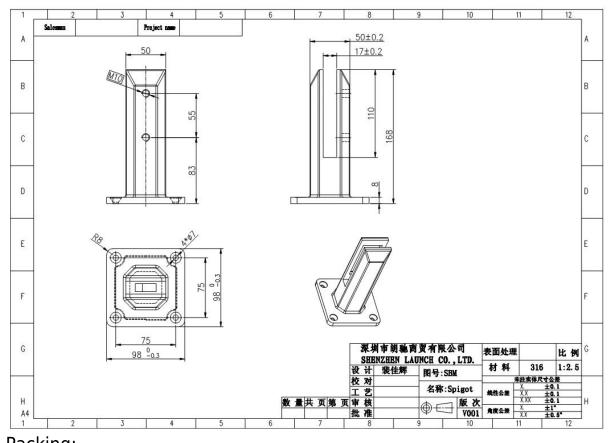

## Polished in balck - model RCM:

Drawing:

Packing:

Project photos: SBM in Mirror finish:

SBM in Satin finish:

Shenzhen Launch Co., Ltd is a professional manufacture with design, production and sales of stainless steel hardware, glass railing fittings, handrails accessories and other products.