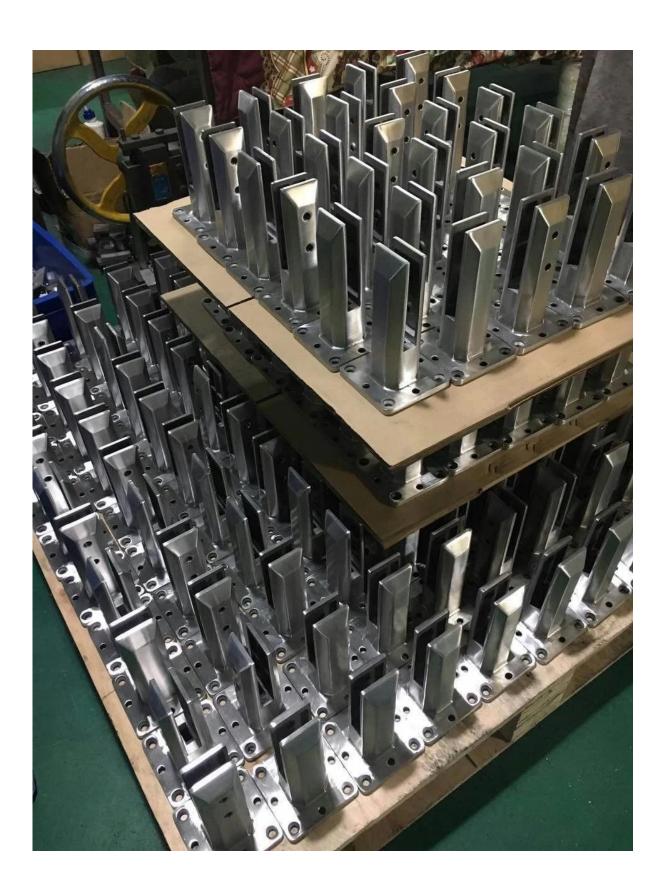

#### Packing & Delivery

#### Packing Details:

- 1. Each spigot is wrapped with plastic film and air bag, and then put in a carton.
- 2. 100 spigots are packed in one box plywood case.
- 3. Also can be packed as clients' requirements.