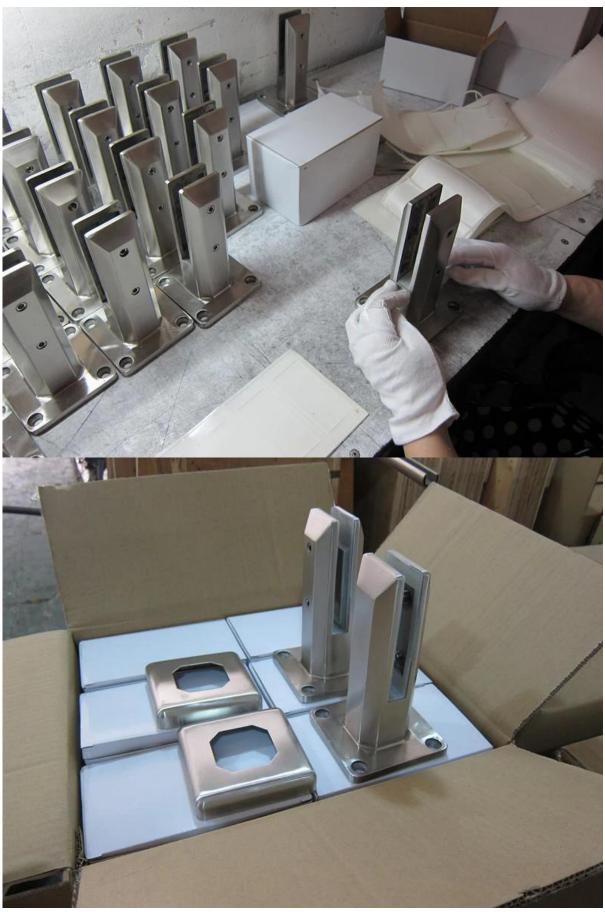

#### Packing & Delivery

#### Packing Details:

- 1. Each spigot is wrapped with plastic film and air bag, and then put in a carton.
- 2. 100 spigots are packed in one box plywood case.
- 3. Also can be packed as clients' requirements.