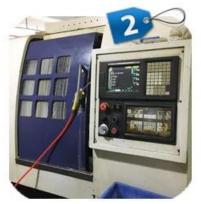

Shenzhen Launch Co., Ltd was established in 2004, located at Nanshan District, Shenzhen, and one hour by car from Hongkong International Airport. Our main product is high-grade building materials includes stainless steel balustrade post, staircase handrail, balcony guardrail, swimming pool fence and other high-grade building materials. All the products are designed strictly according to the high-end market requirements. We have our own factory in Tangxia Town, Dongguan, has a variety of precision equipment more than 50 sets: CNC lathe, milling machine, punching machine, pipe cutter, argon welder, drilling machine, polisher, etc. which can provide customers with complete product processing services. With the German SPECTRO Spectrometer, we insist on testing every batch of materials to ensure that the material is highly qualified. We also have hardness gauge, secondary element and other test equipment to ensure the products meets customers' requirements.

# PRODUCTION PROCESS

CNC lathe

**CNC** Milling

Stamping

Drilling & Tapping

Polishing