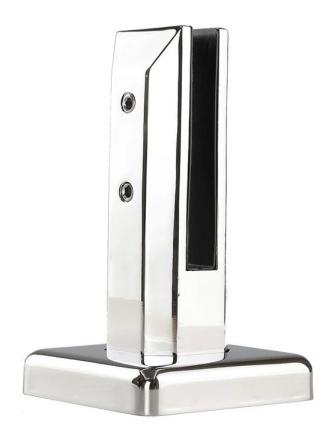

l Fence Spigot for Frameless Glass Balustrade

#### Main Features:

- Australian Standard AS 1926.1-2012: Safety Barriers for Swimming Pools
- Marine grade duplex 2205 stainless steel
- Available finishes in satin, mirror and electro-plating in varied colors
- Easy DIY Installation
- Two spigot designs: square and round
- Spigots can be installed in-ground or via a base plate
- Friction Fit Glass (no holes in glass required)
- Suits 8-13.52mm thick glass
- 50mm Front profile
- 4 x 11mm Counter Sunk Holes for timber screw or Countersunk bolt installation
- Suitable for Glass Balustrade or Pool Fence Application
- Large stocks available for hot-sale models

#### **Products Show:**

#### **Electo-plating in Black Matt:**





Polished in gold color:



Satin-brushed:



# Mirror polished:





## Polished in balck - model RCM:



Drawing:



Packing:





Project photos: SBM in Mirror finish:



SBM in Satin finish:





Shenzhen Launch Co., Ltd is a professional manufacture with design, production and sales of stainless steel hardware, glass railing fittings, handrails accessories and other products.

#### WHY CHOOSE US

Competitive price: China mainland manufacture Good quality: 14 years experienced technical Excellent service: 14 years of export experience all over the world Different designs are available according to customer requests

Shenzhen Launch Co., Ltd was established in 2004, located at Nanshan District, Shenzhen, and one hour by car from Hongkong International Airport. Our main product is high-grade building materials includes stainless steel balustrade post, st