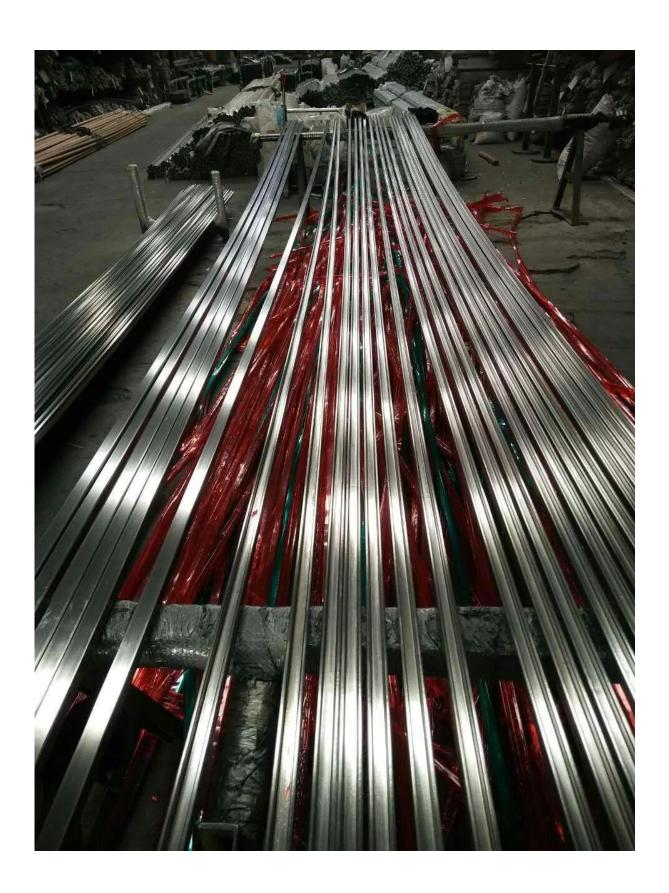

## 1. 25mm x 21mm Nanorail Mini Rail Stainless Steel Slimline Handrail specifications :

- Material: Stainless steel 316L
- Finished: Brushed or Mirror polished
- For glass theikness usually used for 10 13.52mm
- Dimension: 25mm Wide x 21mm High Rectangle Tube with a 14x14mm slot along the bottom to sit directly into the glass.
- The Tube is available in both 2900mm and 5800mm lengths.
- Fittings available include:

Straight Joiners

90 Degree Joiners

Adjustable Horizontal Joiners

Adjustable Vertical Joiners

**End Caps** 

Wall Plates

| Square<br>Shape Top<br>Rail<br>Fittings | MSQC180        | Square 180 degree connector                    |   | stainless | Mirror   |
|-----------------------------------------|----------------|------------------------------------------------|---|-----------|----------|
|                                         | MSQC90         | Square 90 degree connector                     |   |           |          |
|                                         | MSQCW          | Square wall to rail connector                  |   |           |          |
|                                         | MSQCAP         | Square end cap                                 |   | steel 316 | polished |
|                                         | MSQC90 -<br>A1 | Vertical, Up/Down adjustable connector         | 9 | *         | ,        |
|                                         | MSQC90 -<br>A2 | Horizontal,<br>Left/Right adjustable connector | - |           | ,        |