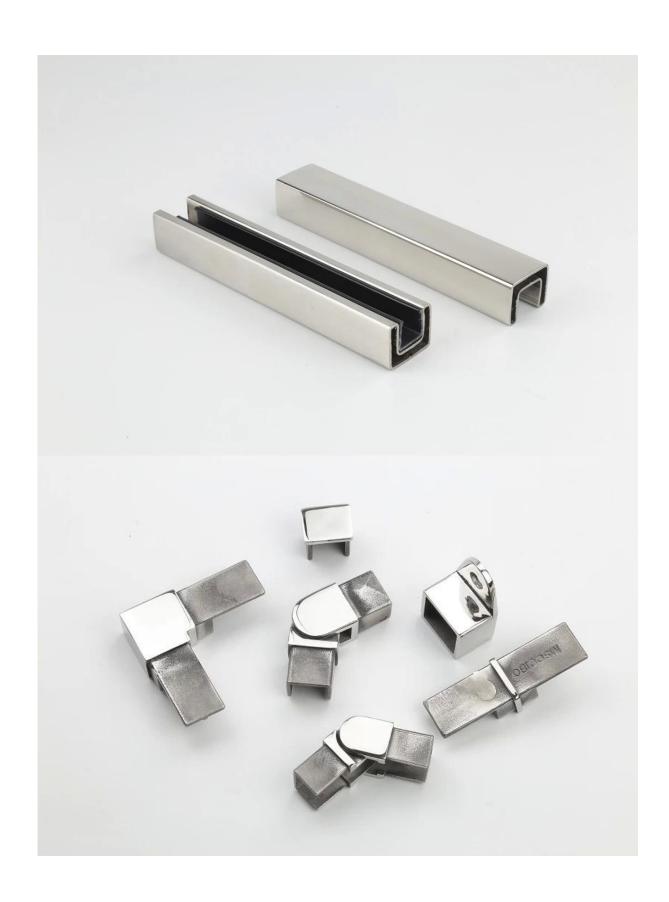

## 1. 25mm x 21mm Nanorail Mini Rail Stainless Steel Slimline Handrail specifications :

- Material: Stainless steel 316L
- Finished: Brushed or Mirror polished
- For glass theikness usually used for 10 13.52mm
- Dimension: 25mm Wide x 21mm High Rectangle Tube with a 14x14mm slot along the bottom to sit directly into the glass.
- The Tube is available in both 2900mm and 5800mm lengths.
- Fittings available include:

Straight Joiners

90 Degree Joiners

Adjustable Horizontal Joiners

Adjustable Vertical Joiners

**End Caps** 

Wall Plates

| Square<br>Shape Top<br>Rail<br>Fittings | MSQC180        | Square 180 degree connector                    |   | stainless | Mirror   |
|-----------------------------------------|----------------|------------------------------------------------|---|-----------|----------|
|                                         | MSQC90         | Square 90 degree connector                     |   |           |          |
|                                         | MSQCW          | Square wall to rail connector                  |   |           |          |
|                                         | MSQCAP         | Square end cap                                 |   | steel 316 | polished |
|                                         | MSQC90 -<br>A1 | Vertical, Up/Down adjustable connector         | 9 | *         | ,        |
|                                         | MSQC90 -<br>A2 | Horizontal,<br>Left/Right adjustable connector | - |           | ,        |