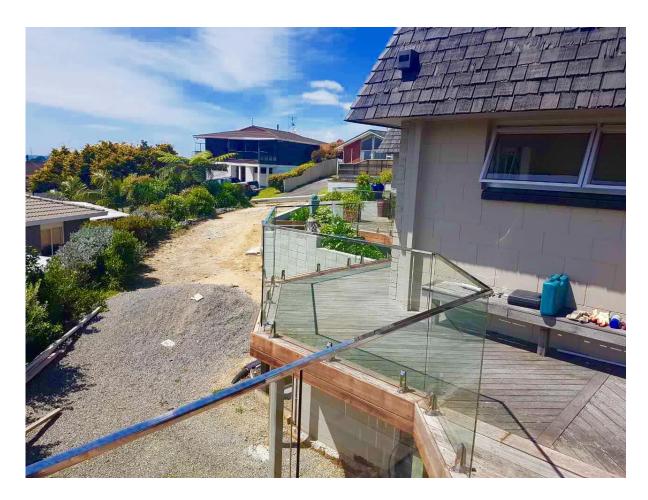

## Matt Black Stainless Steel Slimline Handrail Mini Top Rail

## 1. 25mm x 21mm Nanorail Mini Rail Stainless Steel Slimline Handrail specifications :

- Material: Stainless steel 316L
- Finished: Brushed or Mirror polished
- For glass theikness usually used for 10 13.52mm
- Dimension: 25mm Wide x 21mm High Rectangle Tube with a 14x14mm slot along the bottom to sit directly into the glass.
- The Tube is available in both 2900mm and 5800mm lengths.
- Fittings available include: