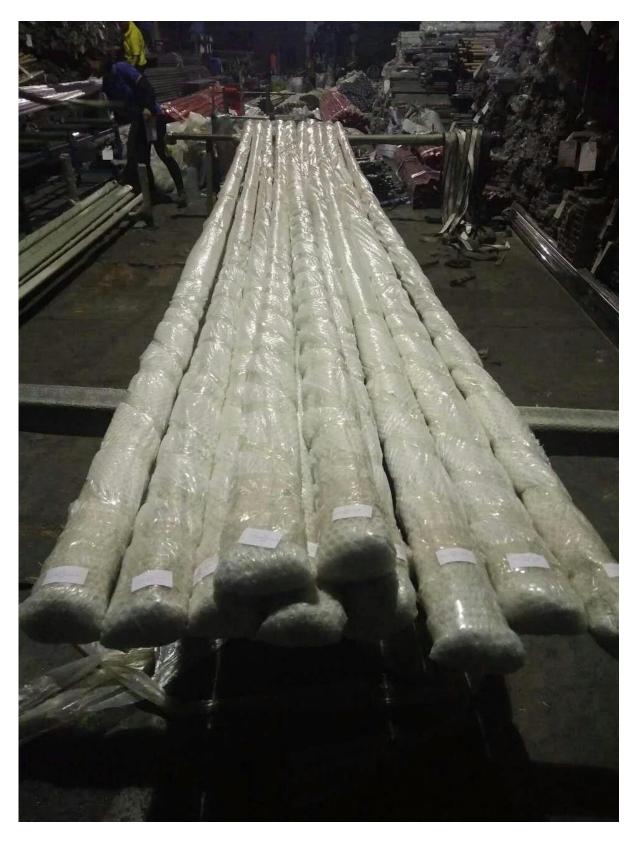

## 1).Cardboard Tube Packaging

Each piece slot handrail covered with plastic sleeves, then put into a cardboard tube, 5 pcs into a bundle.

2).Bubble Bag Packaging

Each piece slot handrail covered with plastic sleeves, then 6 pcs with woven bag packed into a bundle, then the bundle reapck with outer bubble bag.