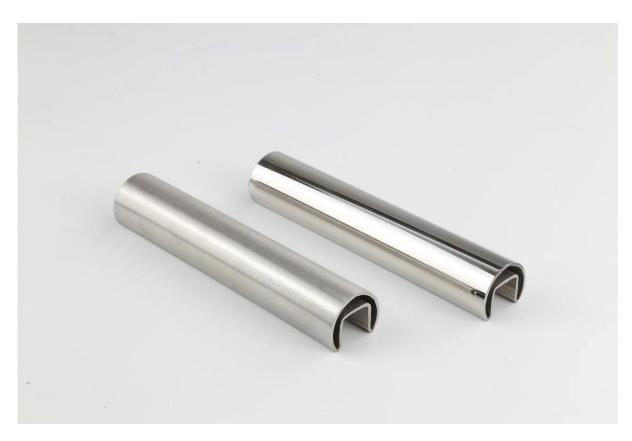

## 1. 25mm x 21mm Nanorail Mini Rail Stainless Steel Slimline Handrail specifications :

- Material: Stainless steel 316L
- Finished: Brushed or Mirror polished
- For glass theikness usually used for 10 13.52mm
- Dimension: 25mm Wide x 21mm High Rectangle Tube with a 14x14mm slot along the bottom to sit directly into the glass.
- The Tube is available in both 2900mm and 5800mm lengths.
- Fittings available include:

2. Also, Mirror Polished & Brushed finished 25mm x 21mm, Diamter 25.4mm Nanorail Mini Rail Stainless Steel Slimline Handrail available :