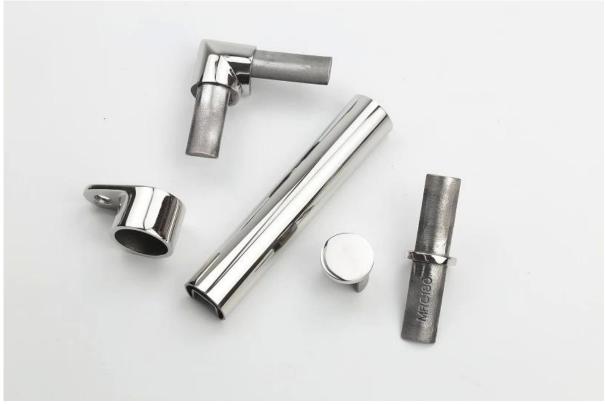

Straight Joiners

90 Degree Joiners

Adjustable Horizontal Joiners

Adjustable Vertical Joiners

**End Caps** 

Wall Plates

| Square<br>Shape Top<br>Rail<br>Fittings | MSQC180        | Square 180 degree connector                    |   | stainless | Mirror   |
|-----------------------------------------|----------------|------------------------------------------------|---|-----------|----------|
|                                         | MSQC90         | Square 90 degree connector                     |   |           |          |
|                                         | MSQCW          | Square wall to rail connector                  |   |           |          |
|                                         | MSQCAP         | Square end cap                                 |   | steel 316 | polished |
|                                         | MSQC90 -<br>A1 | Vertical, Up/Down adjustable connector         | 9 | *         | ,        |
|                                         | MSQC90 -<br>A2 | Horizontal,<br>Left/Right adjustable connector | - |           | ,        |