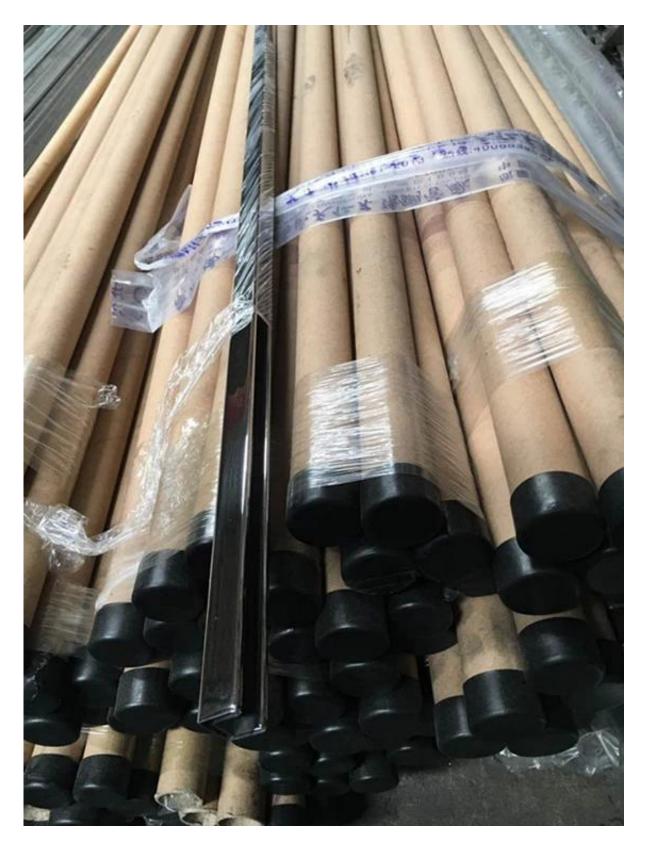

## 1).Cardboard Tube Packaging

Each piece slot handrail covered with plastic sleeves, then put into a cardboard tube, 5 pcs into a bundle.

2).Bubble Bag Packaging

Each piece slot handrail covered with plastic sleeves, then 6 pcs with woven bag packed into a bundle, then the bundle reapck with outer bubble bag.