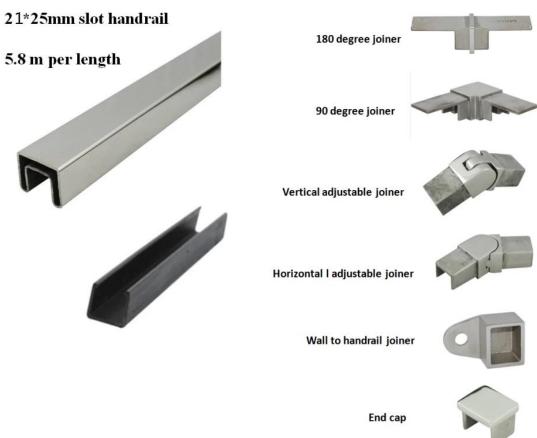

## 1. 25mm x 21mm Nanorail Mini Rail Stainless Steel Slimline Handrail specifications :

- Material: Stainless steel 316L
- Finished: Brushed or Mirror polished
- For glass theikness usually used for 10 13.52mm
- Dimension: 25mm Wide x 21mm High Rectangle Tube with a 14x14mm slot along the bottom to sit directly into the glass.
- The Tube is available in both 2900mm and 5800mm lengths.
- Fittings available include:

Straight Joiners

90 Degree Joiners

Adjustable Horizontal Joiners

Adjustable Vertical Joiners

**End Caps** 

Wall Plates

| Square<br>Shape Top<br>Rail<br>Fittings | MSQC180        | Square 180 degree connector                    |   | stainless | Mirror   |
|-----------------------------------------|----------------|------------------------------------------------|---|-----------|----------|
|                                         | MSQC90         | Square 90 degree connector                     |   |           |          |
|                                         | MSQCW          | Square wall to rail connector                  |   |           |          |
|                                         | MSQCAP         | Square end cap                                 |   | steel 316 | polished |
|                                         | MSQC90 -<br>A1 | Vertical, Up/Down adjustable connector         | 9 | *         | ,        |
|                                         | MSQC90 -<br>A2 | Horizontal,<br>Left/Right adjustable connector | - |           | ,        |