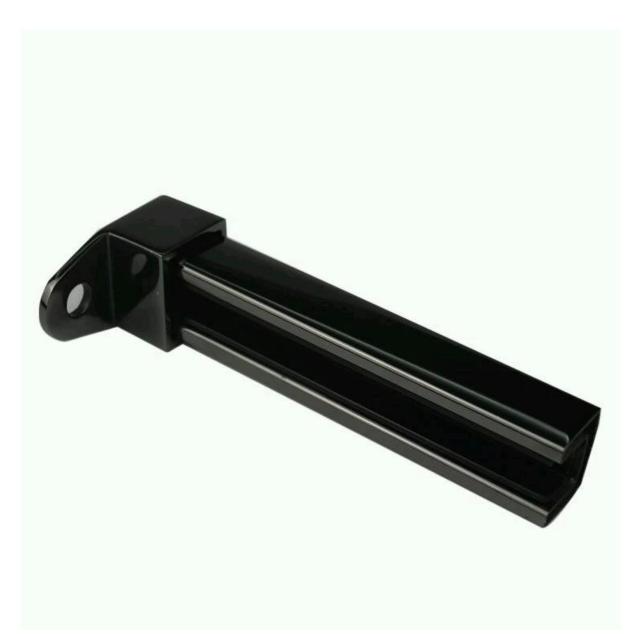

Straight Joiners

90 Degree Joiners

Adjustable Horizontal Joiners

Adjustable Vertical Joiners

**End Caps** 

Wall Plates

| Square<br>Shape Top<br>Rail<br>Fittings | MSQC180        | Square 180 degree connector                    |   | stainless | Mirror   |
|-----------------------------------------|----------------|------------------------------------------------|---|-----------|----------|
|                                         | MSQC90         | Square 90 degree connector                     |   |           |          |
|                                         | MSQCW          | Square wall to rail connector                  |   |           |          |
|                                         | MSQCAP         | Square end cap                                 |   | steel 316 | polished |
|                                         | MSQC90 -<br>A1 | Vertical, Up/Down adjustable connector         | 9 | *         | ,        |
|                                         | MSQC90 -<br>A2 | Horizontal,<br>Left/Right adjustable connector | - |           | ,        |