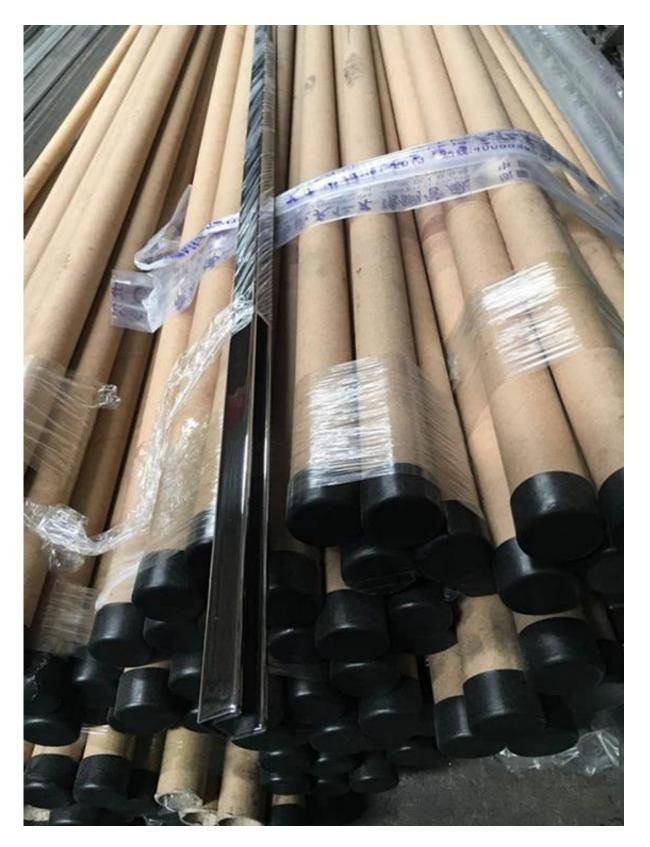

## 3. Packaging:

## 1).Cardboard Tube Packaging

Each piece slot handrail covered with plastic sleeves, then put into a cardboard tube, 5 pcs into a bundle.

2).Bubble Bag Packaging

Each piece slot handrail covered with plastic sleeves, then 6 pcs with woven bag packed into a bundle, then the bundle reapck with outer bubble bag.