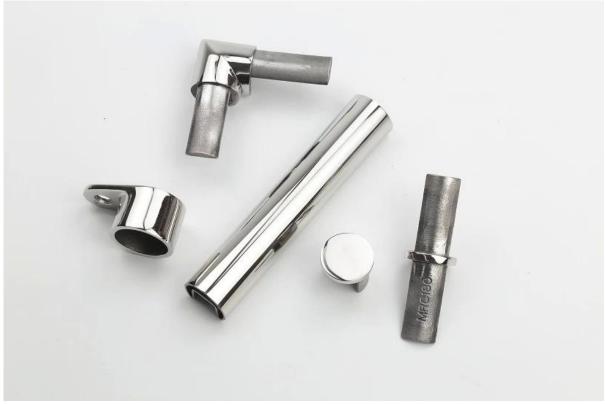

Straight Joiners

90 Degree Joiners

Adjustable Horizontal Joiners

Adjustable Vertical Joiners

**End Caps** 

Wall Plates

| Square<br>Shape Top<br>Rail<br>Fittings | MSQC180        | Square 180 degree connector                    |   | stainless | Mirror   |
|-----------------------------------------|----------------|------------------------------------------------|---|-----------|----------|
|                                         | MSQC90         | Square 90 degree connector                     |   |           |          |
|                                         | MSQCW          | Square wall to rail connector                  |   |           |          |
|                                         | MSQCAP         | Square end cap                                 |   | steel 316 | polished |
|                                         | MSQC90 -<br>A1 | Vertical, Up/Down adjustable connector         | 9 |           | ,        |
|                                         | MSQC90 -<br>A2 | Horizontal,<br>Left/Right adjustable connector | - |           | ,        |