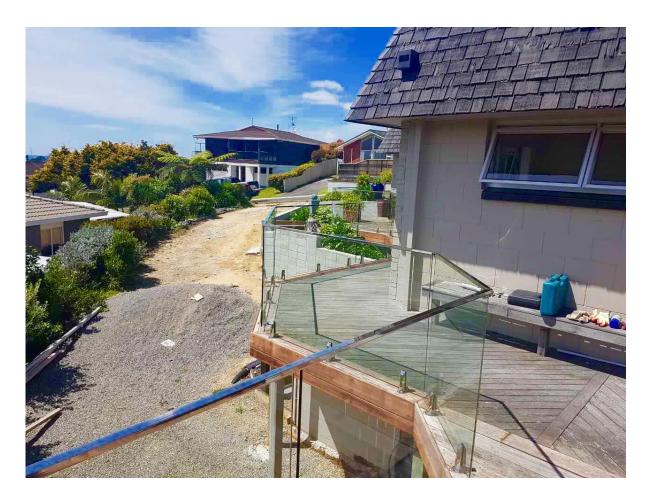

2. Also, Mirror Polished & Brushed finished 25mm x 21mm, Diamter 25.4mm Nanorail Mini Rail Stainless Steel Slimline Handrail available :