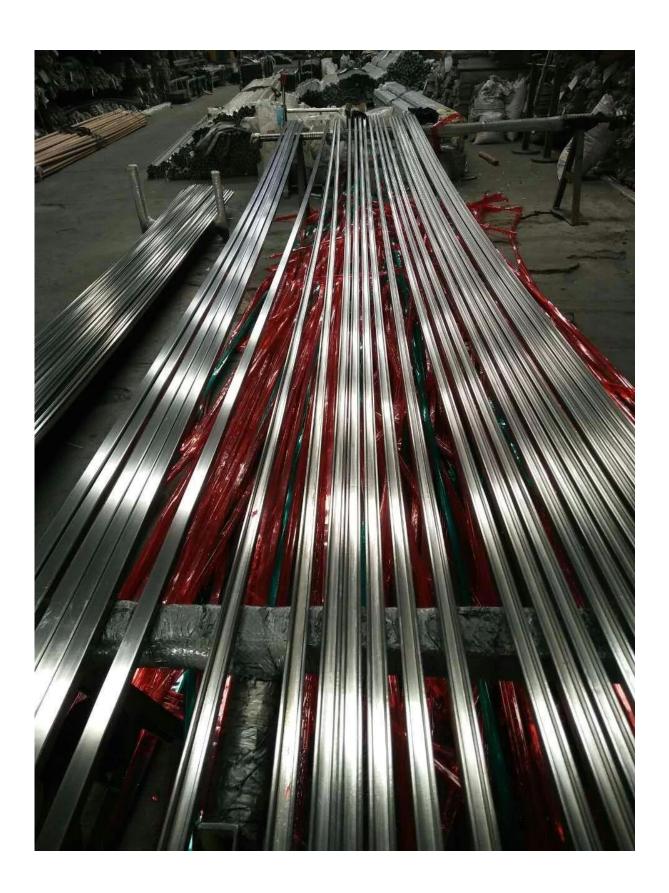

## 1. 25mm x 21mm Nanorail Mini Rail Stainless Steel Slimline Handrail specifications :

- Material: Stainless steel 316L
- Finished: Brushed or Mirror polished
- For glass theikness usually used for 10 13.52mm
- Dimension: 25mm Wide x 21mm High Rectangle Tube with a 14x14mm slot along the bottom to sit directly into the glass.
- The Tube is available in both 2900mm and 5800mm lengths.
- Fittings available include:

Straight Joiners

90 Degree Joiners

Adjustable Horizontal Joiners

Adjustable Vertical Joiners

**End Caps** 

Wall Plates

| Square<br>Shape Top<br>Rail<br>Fittings | MSQC180        | Square 180 degree connector                    |   | stainless | Mirror   |
|-----------------------------------------|----------------|------------------------------------------------|---|-----------|----------|
|                                         | MSQC90         | Square 90 degree connector                     |   |           |          |
|                                         | MSQCW          | Square wall to rail connector                  |   |           |          |
|                                         | MSQCAP         | Square end cap                                 |   | steel 316 | polished |
|                                         | MSQC90 -<br>A1 | Vertical, Up/Down adjustable connector         | 9 |           | ,        |
|                                         | MSQC90 -<br>A2 | Horizontal,<br>Left/Right adjustable connector | - |           | ,        |