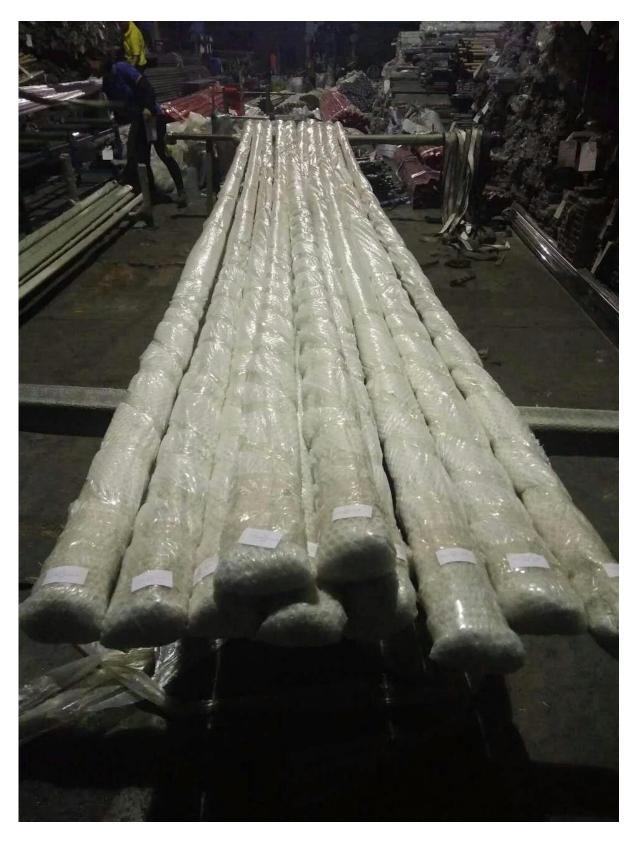

## 3. Packaging:

## 1).Cardboard Tube Packaging

Each piece slot handrail covered with plastic sleeves, then put into a cardboard tube, 5 pcs into a bundle.

2).Bubble Bag Packaging

Each piece slot handrail covered with plastic sleeves, then 6 pcs with woven bag packed into a bundle, then the bundle reapck with outer bubble bag.