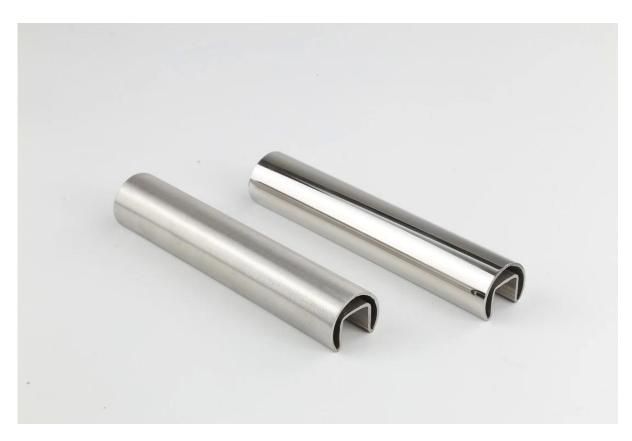

## 1. 25mm x 21mm Nanorail Mini Rail Stainless Steel Slimline Handrail specifications :

- Material: Stainless steel 316L
- Finished: Brushed or Mirror polished
- For glass theikness usually used for 10 13.52mm
- Dimension: 25mm Wide x 21mm High Rectangle Tube with a 14x14mm slot along the bottom to sit directly into the glass.
- The Tube is available in both 2900mm and 5800mm lengths.
- Fittings available include:

Straight Joiners

90 Degree Joiners

Adjustable Horizontal Joiners

Adjustable Vertical Joiners

**End Caps** 

Wall Plates

| Square<br>Shape Top<br>Rail<br>Fittings | MSQC180        | Square 180 degree connector                    |   | stainless | Mirror   |
|-----------------------------------------|----------------|------------------------------------------------|---|-----------|----------|
|                                         | MSQC90         | Square 90 degree connector                     |   |           |          |
|                                         | MSQCW          | Square wall to rail connector                  |   |           |          |
|                                         | MSQCAP         | Square end cap                                 |   | steel 316 | polished |
|                                         | MSQC90 -<br>A1 | Vertical, Up/Down adjustable connector         | 9 |           | ,        |
|                                         | MSQC90 -<br>A2 | Horizontal,<br>Left/Right adjustable connector | - |           | ,        |