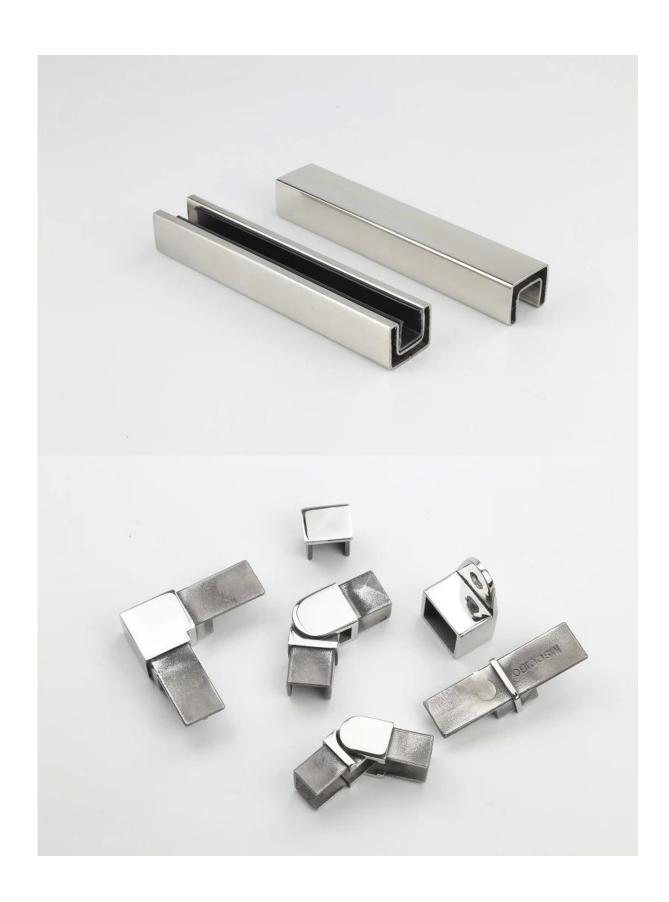

## 1. 25mm x 21mm Nanorail Mini Rail Stainless Steel Slimline Handrail specifications :

- Material: Stainless steel 316L
- Finished: Brushed or Mirror polished
- For glass theikness usually used for 10 13.52mm
- Dimension: 25mm Wide x 21mm High Rectangle Tube with a 14x14mm slot along the bottom to sit directly into the glass.
- The Tube is available in both 2900mm and 5800mm lengths.
- Fittings available include:

Straight Joiners

90 Degree Joiners

Adjustable Horizontal Joiners

Adjustable Vertical Joiners

**End Caps** 

Wall Plates

| Square<br>Shape Top<br>Rail<br>Fittings | MSQC180        | Square 180 degree connector                    |   | stainless | Mirror   |
|-----------------------------------------|----------------|------------------------------------------------|---|-----------|----------|
|                                         | MSQC90         | Square 90 degree connector                     |   |           |          |
|                                         | MSQCW          | Square wall to rail connector                  |   |           |          |
|                                         | MSQCAP         | Square end cap                                 |   | steel 316 | polished |
|                                         | MSQC90 -<br>A1 | Vertical, Up/Down adjustable connector         | 9 |           | ,        |
|                                         | MSQC90 -<br>A2 | Horizontal,<br>Left/Right adjustable connector | - |           | ,        |