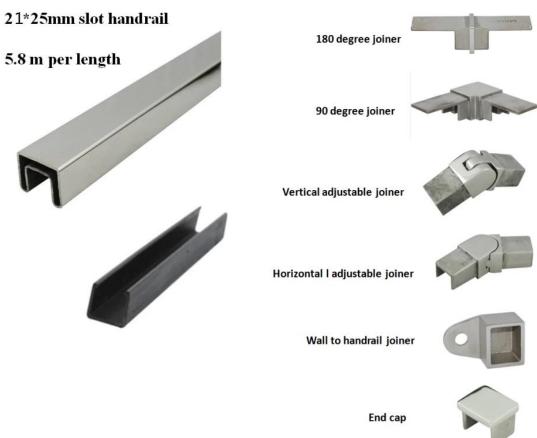

## 1. 25mm x 21mm Nanorail Mini Rail Stainless Steel Slimline Handrail specifications :

- Material: Stainless steel 316L
- Finished: Brushed or Mirror polished
- For glass theikness usually used for 10 13.52mm
- Dimension: 25mm Wide x 21mm High Rectangle Tube with a 14x14mm slot along the bottom to sit directly into the glass.
- The Tube is available in both 2900mm and 5800mm lengths.
- Fittings available include:

Straight Joiners

90 Degree Joiners

Adjustable Horizontal Joiners

Adjustable Vertical Joiners

**End Caps** 

Wall Plates

| Square<br>Shape Top<br>Rail<br>Fittings | MSQC180        | Square 180 degree connector                    |   | stainless | Mirror   |
|-----------------------------------------|----------------|------------------------------------------------|---|-----------|----------|
|                                         | MSQC90         | Square 90 degree connector                     |   |           |          |
|                                         | MSQCW          | Square wall to rail connector                  |   |           |          |
|                                         | MSQCAP         | Square end cap                                 |   | steel 316 | polished |
|                                         | MSQC90 -<br>A1 | Vertical, Up/Down adjustable connector         | 9 |           | ,        |
|                                         | MSQC90 -<br>A2 | Horizontal,<br>Left/Right adjustable connector | - |           | ,        |