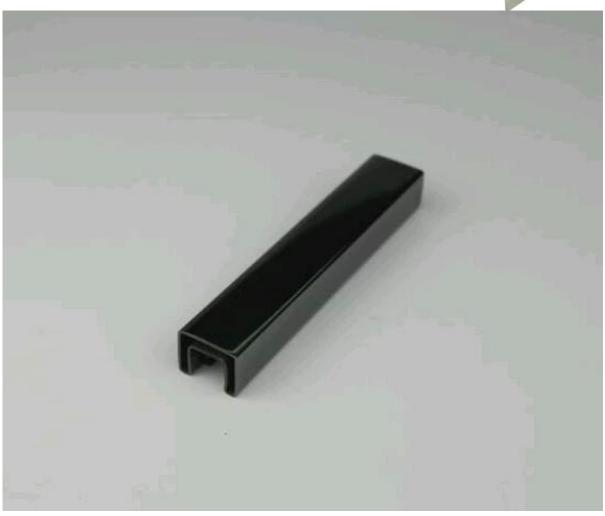

## 1. 25mm x 21mm Nanorail Mini Rail Stainless Steel Slimline Handrail specifications :

- Material: Stainless steel 316L
- Finished: Brushed or Mirror polished
- For glass theikness usually used for 10 13.52mm
- Dimension: 25mm Wide x 21mm High Rectangle Tube with a 14x14mm slot along the bottom to sit directly into the glass.
- The Tube is available in both 2900mm and 5800mm lengths.
- Fittings available include:

2. Also, Mirror Polished & Brushed finished 25mm x 21mm, Diamter 25.4mm Nanorail Mini Rail Stainless Steel Slimline Handrail available :