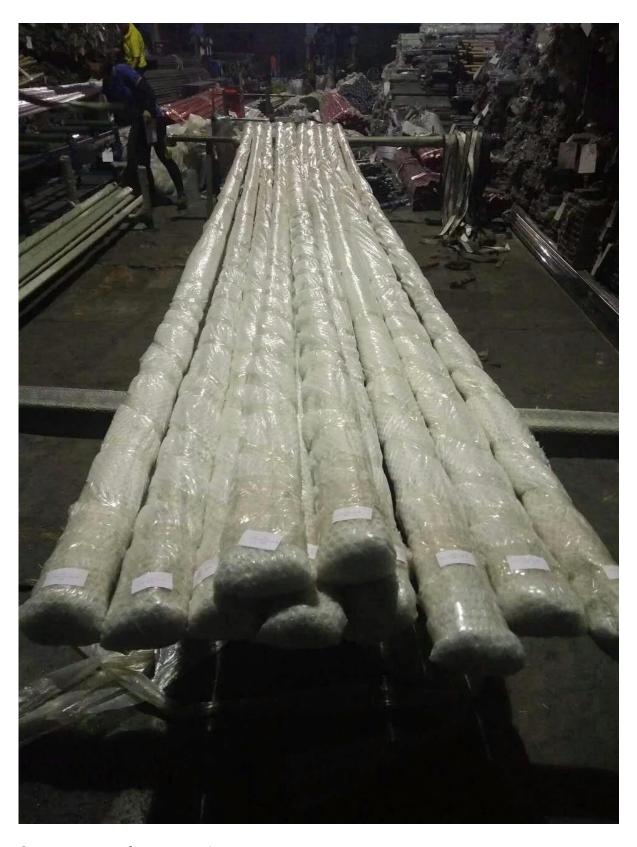

## 3. Packaging:

## 1).Cardboard Tube Packaging

Each piece cap rail packed into plastic bag, then into a cardboard tube, 5 pcs into a bundle.

2).Bubble Bag Packaging
Each piece cap rail packed into plastic bag, then WARPPED BY bubble bags, 6 pcs into a bundle.