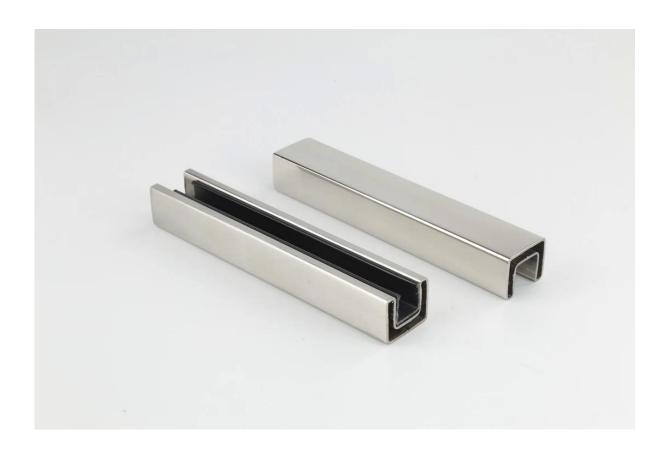

Wall Plates

square cap rail fittings available :

 180 degree Joiners
 90 Degree Joiners
 Adjustable Horizontal Joiners
 Adjustable Vertical Joiners
 End Caps

Mirror Polished & Brushed finished 25mm x 21mm square cap rail ,

Diameter 25.4\*1.2mm cap rail -

Project photos with 21\*25\*1.2mm cap rails-