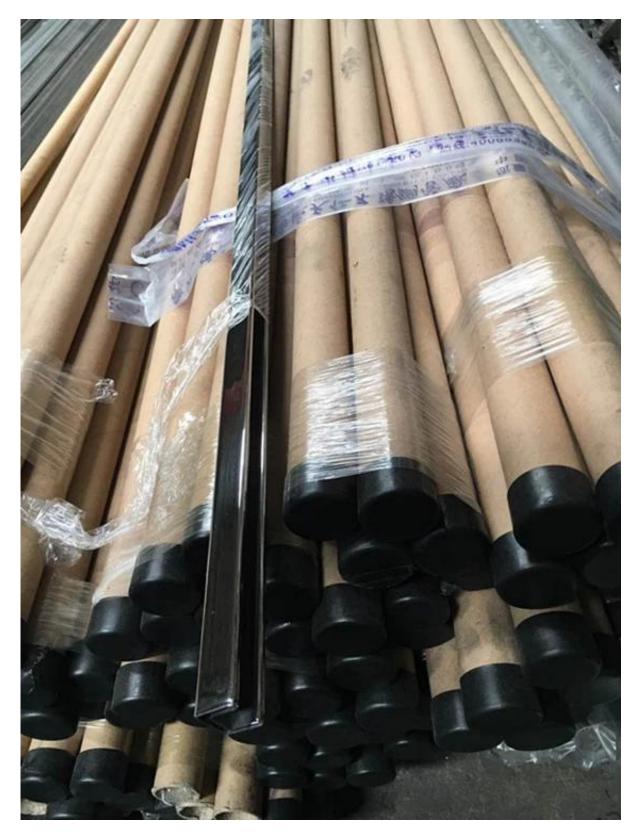

## 3. Packaging:

## 1).Cardboard Tube Packaging

Each piece cap rail packed into plastic bag, then into a cardboard tube, 5 pcs into a bundle.

2).Bubble Bag Packaging
Each piece cap rail packed into plastic bag, then WARPPED BY bubble bags, 6 pcs into a bundle.