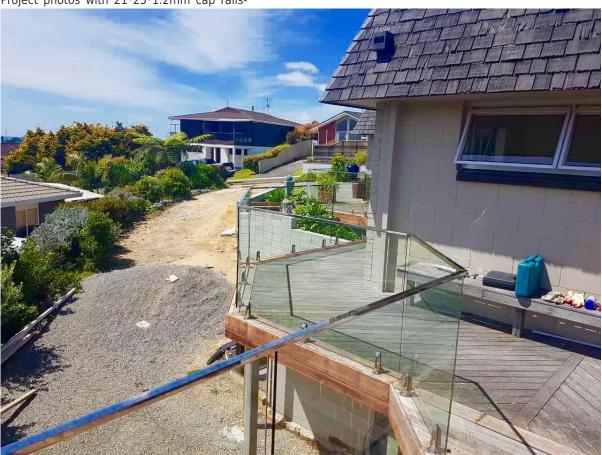

## Matt black powder coating small square cap rail 21x25mm

## 1. 25mm x 21mm cap Rail Stainless Steel Slimline Handrail specifications :

- Material: Stainless steel 316L
- Finished: matt black powder coating
- Glass thickness 10 13.52mm
- 21\*25mm with 14\*14mm slot

Wall Plates

square cap rail fittings available :

 180 degree Joiners
 90 Degree Joiners
 Adjustable Horizontal Joiners
 Adjustable Vertical Joiners
 End Caps





Mirror Polished & Brushed finished 25mm x 21mm square cap rail ,







Diameter 25.4\*1.2mm cap rail -





Project photos with 21\*25\*1.2mm cap rails-



## 3. Packaging:

## 1).Cardboard Tube Packaging

Each piece cap rail packed into plastic bag, then into a cardboard tube, 5 pcs into a bundle.



2).Bubble Bag Packaging
Each piece cap rail packed into plastic bag, then WARPPED BY bubble bags, 6 pcs into a bundle.





Contact us now for a quote!