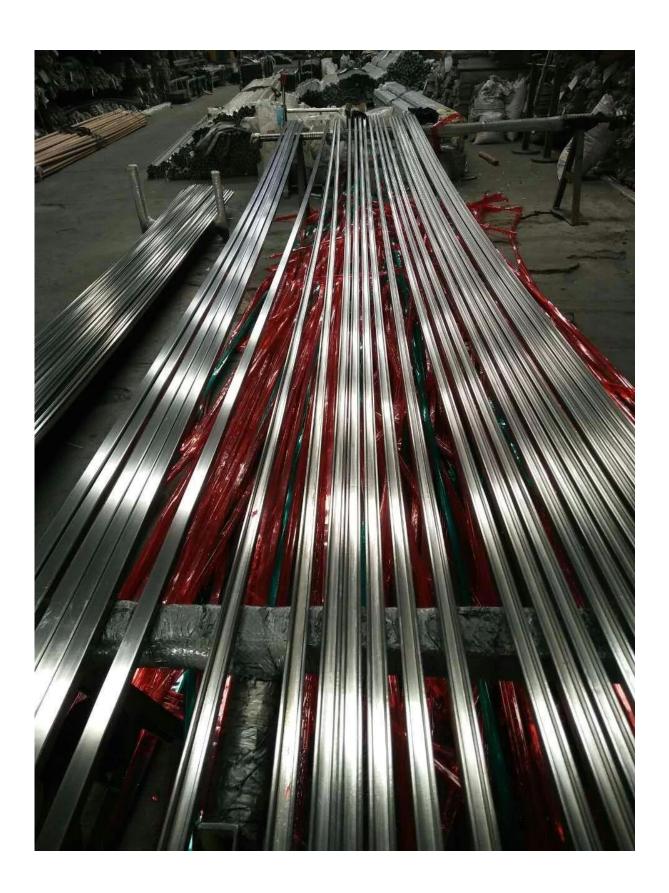

## 3. Packaging:

## 1).Cardboard Tube Packaging

Each piece cap rail packed into plastic bag, then into a cardboard tube, 5 pcs into a bundle.

2).Bubble Bag Packaging
Each piece cap rail packed into plastic bag, then WARPPED BY bubble bags, 6 pcs into a bundle.