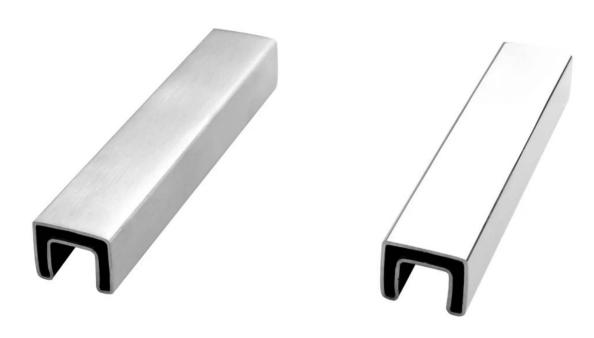

Wall Plates

square cap rail fittings available :

 180 degree Joiners
 90 Degree Joiners
 Adjustable Horizontal Joiners
 Adjustable Vertical Joiners
 End Caps

Mirror Polished & Brushed finished 25mm x 21mm square cap rail ,

Diameter 25.4\*1.2mm cap rail -

Project photos with 21\*25\*1.2mm cap rails-