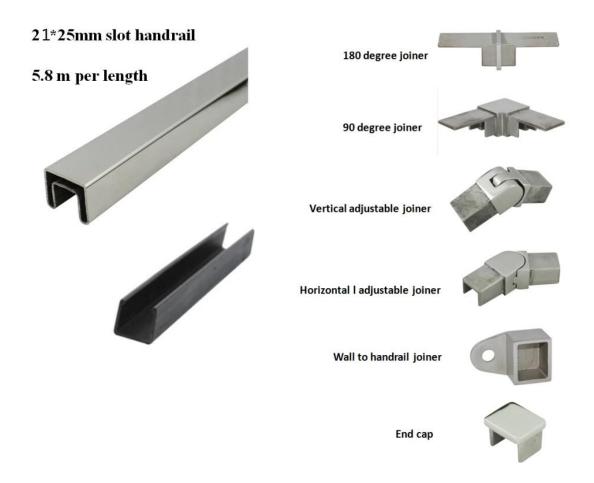

## 1. 25mm x 21mm cap Rail Stainless Steel Slimline Handrail specifications :

- Material: Stainless steel 316L
- Finished: matt black powder coating
- Glass thickness 10 13.52mm
- 21\*25mm with 14\*14mm slot

Wall Plates

square cap rail fittings available :

 180 degree Joiners
 90 Degree Joiners
 Adjustable Horizontal Joiners
 Adjustable Vertical Joiners
 End Caps

Mirror Polished & Brushed finished 25mm x 21mm square cap rail ,