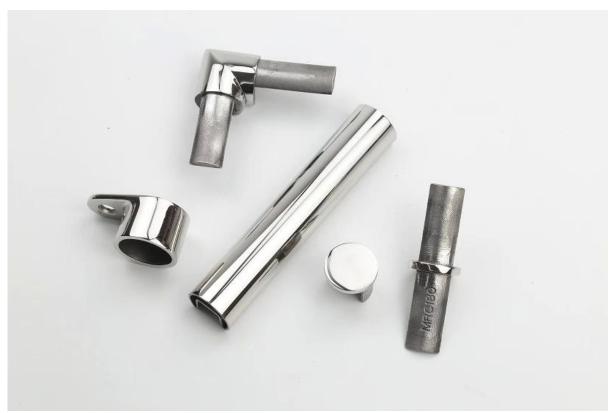

Wall Plates

square cap rail fittings available :

 180 degree Joiners
 90 Degree Joiners
 Adjustable Horizontal Joiners
 Adjustable Vertical Joiners
 End Caps

Mirror Polished & Brushed finished 25mm x 21mm square cap rail ,