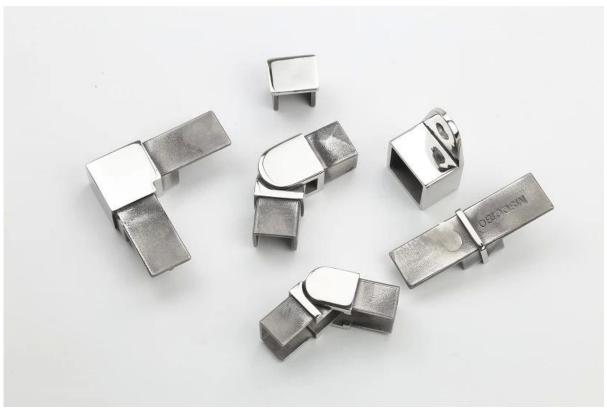

Wall Plates

square cap rail fittings available :

 180 degree Joiners
 90 Degree Joiners
 Adjustable Horizontal Joiners
 Adjustable Vertical Joiners
 End Caps

Mirror Polished & Brushed finished 25mm x 21mm square cap rail ,