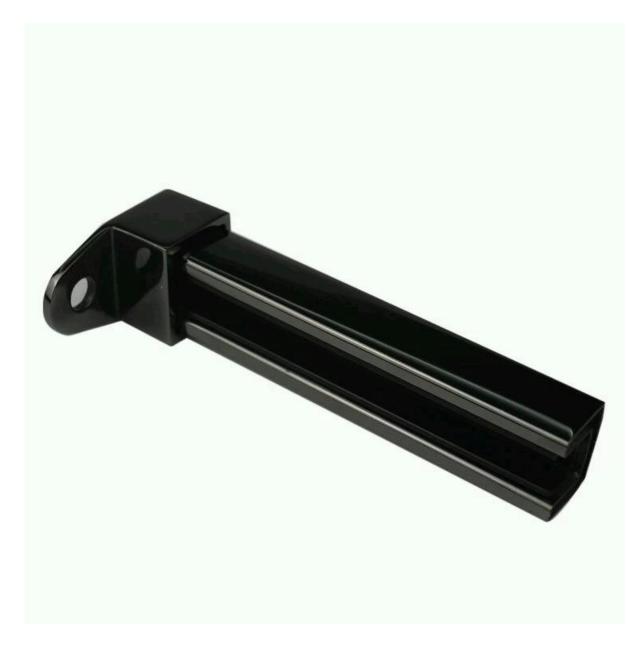

Wall Plates

square cap rail fittings available :

 180 degree Joiners
 90 Degree Joiners
 Adjustable Horizontal Joiners
 Adjustable Vertical Joiners
 End Caps

Mirror Polished & Brushed finished 25mm x 21mm square cap rail ,