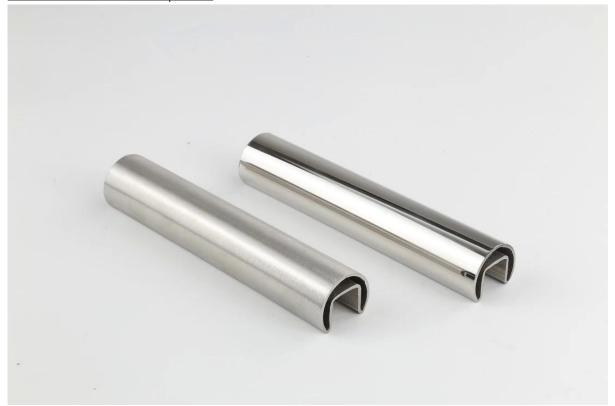

## 1. 25mm x 21mm cap Rail Stainless Steel Slimline Handrail specifications :

- Material: Stainless steel 316L
- Finished: matt black powder coating
- Glass thickness 10 13.52mm
- 21\*25mm with 14\*14mm slot

Diameter 25.4\*1.2mm cap rail -

Project photos with 21\*25\*1.2mm cap rails-