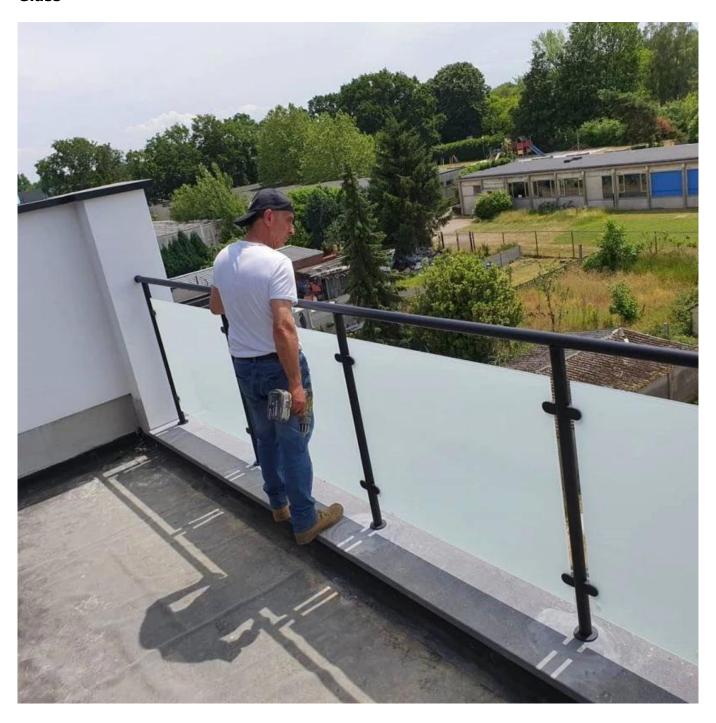

Balcony Outdoor Black Stainless Steel Baluster Glass Railing With Clear Tempered Glass

| Product Name             | Balcony Outdoor Stainless Steel Baluster Glass Railing With Blue Tempered Glass |
|--------------------------|---------------------------------------------------------------------------------|
| Model                    | LCH-101                                                                         |
| Material                 | Stainless steel 304/316                                                         |
| Surface Treatment        | Satin /Polish/Mirror/Black                                                      |
| Handrail Pipe            | Rectangle: 40*40/50*50/40*60mm or customized                                    |
|                          | Round: 38.1/42.4/50.8mm or customized                                           |
| Glass fitting            | Suit for 8-12mm glass or customized                                             |
| Height of the balustrade | 850-1200mm or customized                                                        |
| Service                  | OEM & ODM                                                                       |
| Application              | Balcony handrail/outdoor railing/indoor handrail/indoor staircase etc           |
| Delivery                 | 30-35days                                                                       |
| Technology               | Investment Casting                                                              |