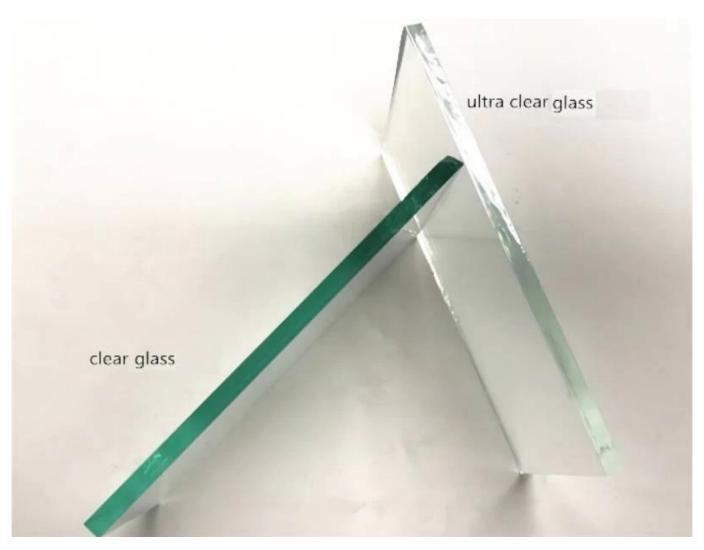

Round Design Balustrade Posts:

**Round Handrail Tube:** 

**Glass Panel:** 

Please feel free to contact us for more information:

Frank

Email: sales02@launch-china.cn

**HP/WhatsApp:** +8615906261741