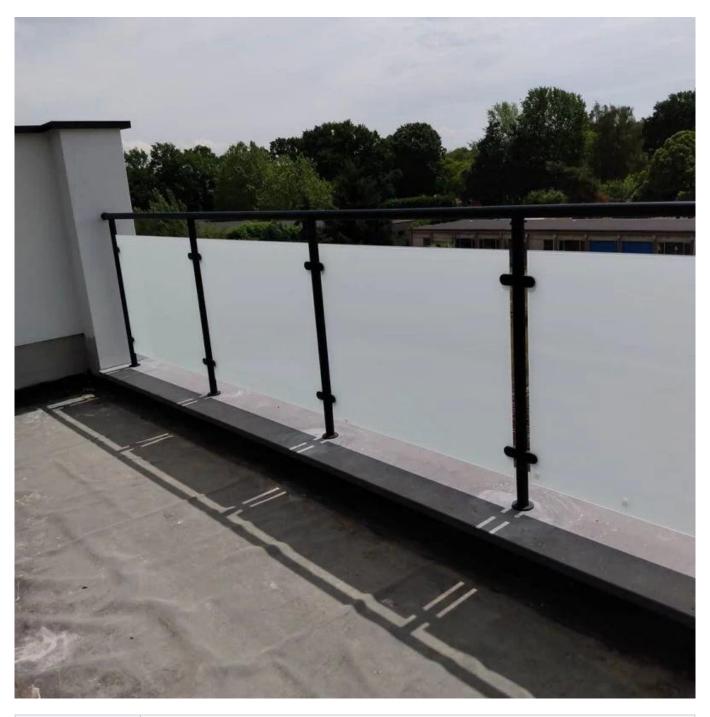

Balcony Outdoor Black Stainless Steel Baluster Glass Railing With Clear Tempered Glass

| Product Name             | Balcony Outdoor Stainless Steel Baluster Glass Railing With Blue Tempered Glass |
|--------------------------|---------------------------------------------------------------------------------|
| Model                    | LCH-101                                                                         |
| Material                 | Stainless steel 304/316                                                         |
| Surface Treatment        | Satin /Polish/Mirror/Black                                                      |
| Handrail Pipe            | Rectangle: 40*40/50*50/40*60mm or customized                                    |
|                          | Round: 38.1/42.4/50.8mm or customized                                           |
| Glass fitting            | Suit for 8-12mm glass or customized                                             |
| Height of the balustrade | 850-1200mm or customized                                                        |
| Service                  | OEM & ODM                                                                       |
| Application              | Balcony handrail/outdoor railing/indoor handrail/indoor staircase etc           |
| Delivery                 | 30-35days                                                                       |
| Technology               | Investment Casting                                                              |