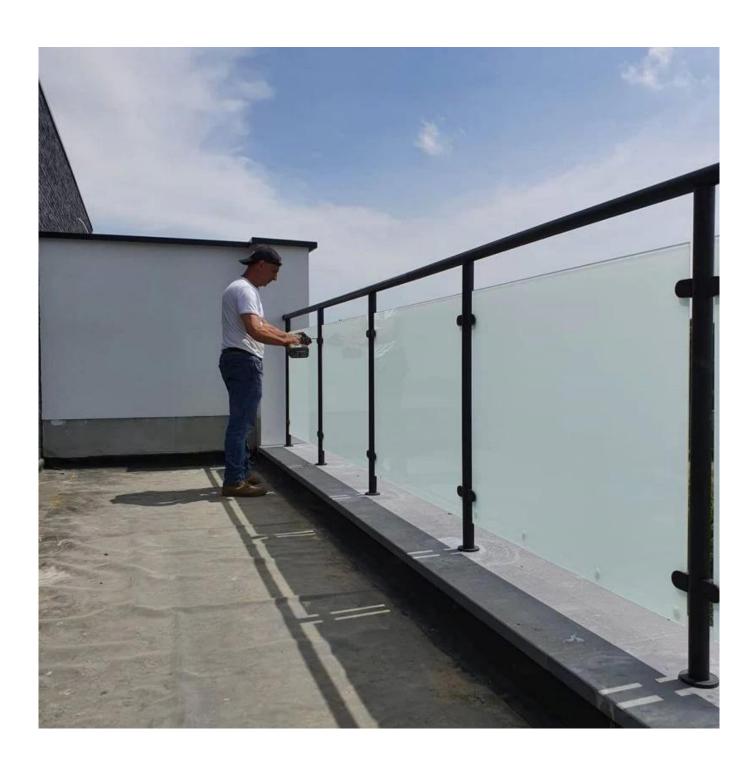

Balcony Outdoor Black Stainless Steel Baluster Glass Railing With Clear Tempered Glass

| Product Name             | Balcony Outdoor Stainless Steel Baluster Glass Railing With Blue Tempered Glass |
|--------------------------|---------------------------------------------------------------------------------|
| Model                    | LCH-101                                                                         |
| Material                 | Stainless steel 304/316                                                         |
| Surface Treatment        | Satin /Polish/Mirror/Black                                                      |
| Handrail Pipe            | Rectangle: 40*40/50*50/40*60mm or customized                                    |
|                          | Round: 38.1/42.4/50.8mm or customized                                           |
| Glass fitting            | Suit for 8-12mm glass or customized                                             |
| Height of the balustrade | 850-1200mm or customized                                                        |
| Service                  | OEM & ODM                                                                       |
| Application              | Balcony handrail/outdoor railing/indoor handrail/indoor staircase etc           |
| Delivery                 | 30-35days                                                                       |
| Technology               | Investment Casting                                                              |