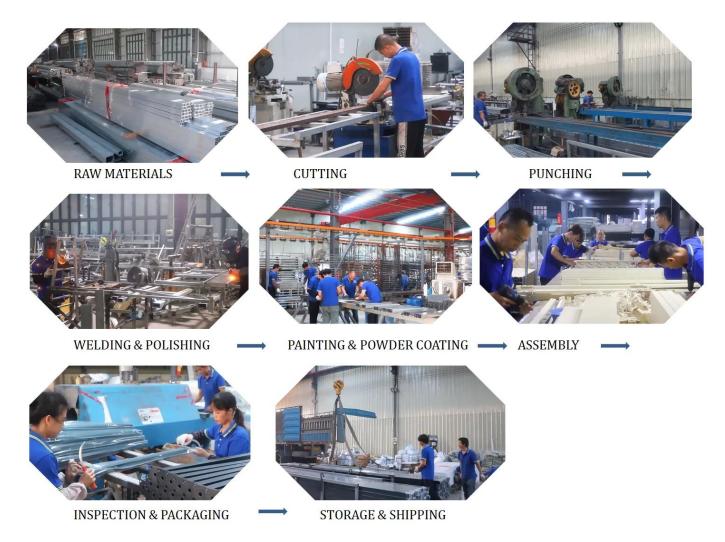

Below is production process of our matte black steel stair handrails for your review -

We also have robotic welding to make production process more efficiently .

Check out our projects below of matte black steel handrails applications-