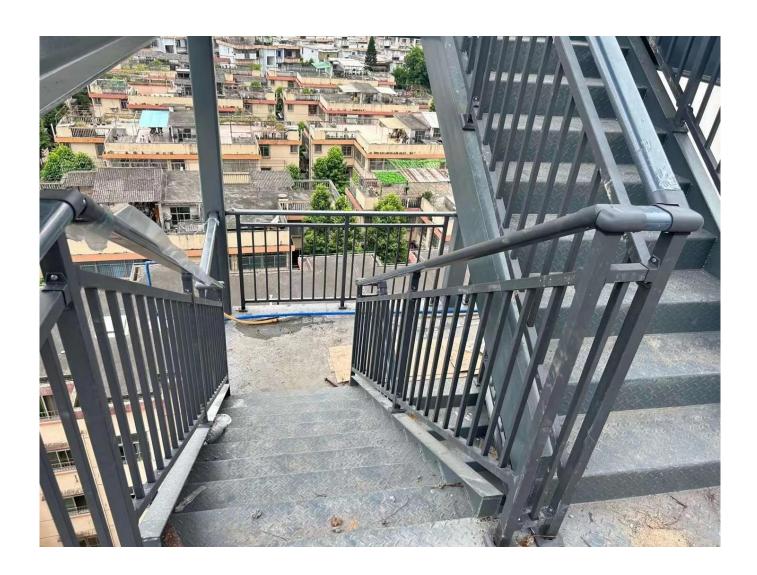

Below is production process of our matte black steel stair handrails for your review -

We also have robotic welding to make production process more efficiently .

Check out our projects below of matte black steel handrails applications-