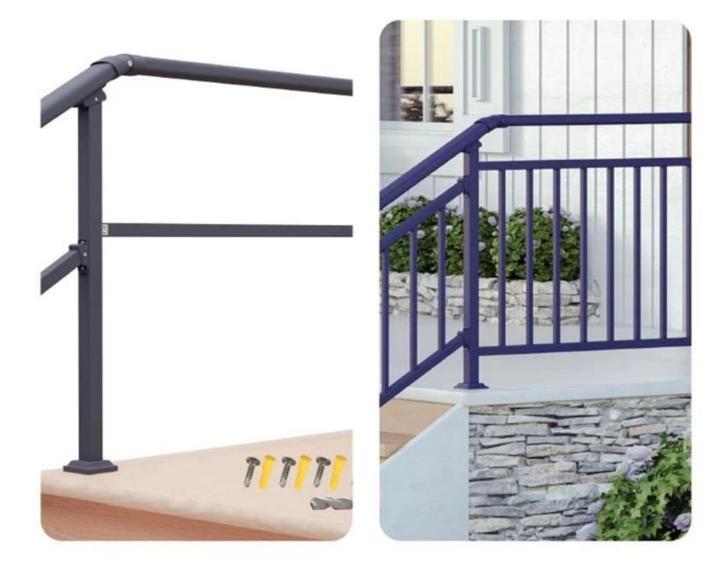

$\label{thm:matter} \mbox{Matte black steel stair handrails kit affordable prices with good quality and easy for assembly .}$ 

| Code               | LCH-222                                                                      |
|--------------------|------------------------------------------------------------------------------|
| Railing post size  | Regular 40*40mm , or custom sizes available                                  |
| Vertical rails     | 19*19mm                                                                      |
| Assembly           | with brackets for assembly ; or can be welding at site ( for large projects) |
| Installation guide | available                                                                    |
| MOQ                | 1 meter                                                                      |