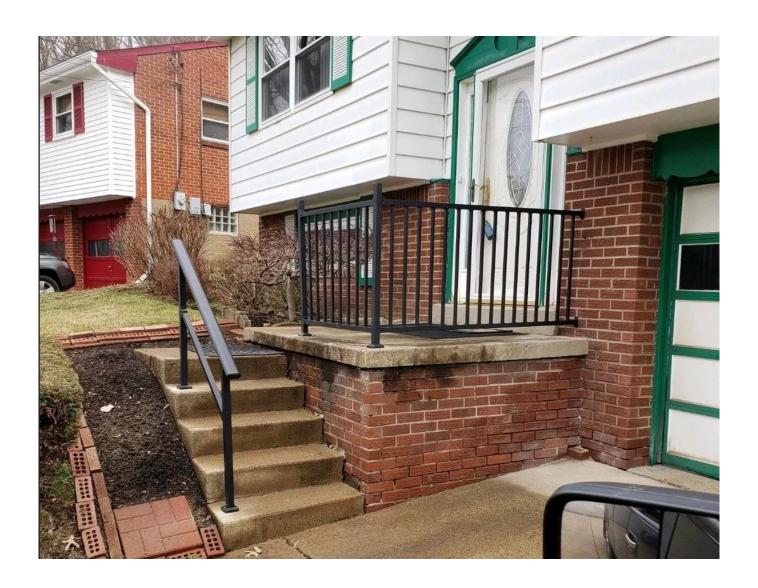

Below is production process of our matte black steel stair handrails for your review -

We also have robotic welding to make production process more efficiently .

Check out our projects below of matte black steel handrails applications-