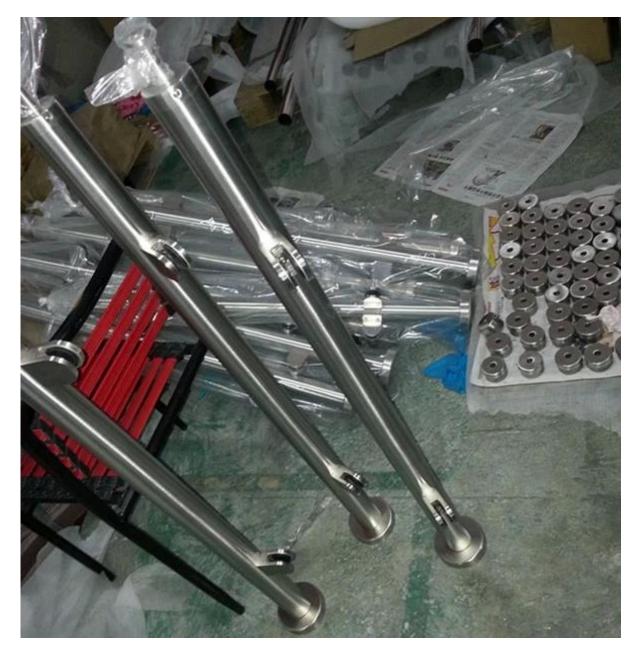

## Description Stainless steel 316 glass balustrade post for 8-12mm glass

| ltem                              | Picture | Size                                                              | Hight                                      | Top Rail                                          | Degree                                            |
|-----------------------------------|---------|-------------------------------------------------------------------|--------------------------------------------|---------------------------------------------------|---------------------------------------------------|
| stainless<br>steel<br>end post    | LCH-106 |                                                                   |                                            |                                                   | ١                                                 |
| stainless<br>steel<br>middle post | LCH-107 | φ50.8mm<br>1.5mm<br>thickness<br>or<br>as per your<br>requirement | 1100mm<br>or<br>as per your<br>requirement | top rail<br>required<br>or<br>end cap<br>required | 180°                                              |
| stainless<br>steel corner<br>post | LCH-108 |                                                                   |                                            |                                                   | 90°,<br>135°,<br>or as per<br>your<br>requirement |

## Product details

Top rail required stainless steel balustrade post

End cap required stainless steel balustrade post