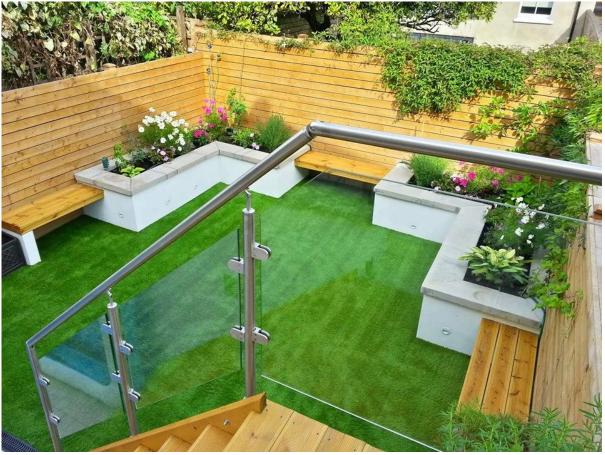

## <u>Project</u> Balcony glass railing

Deck glass railing

Staircase glass railing

Swimming pool safe glass fence

Delivery & Packing

--Delivery: 3-5 days by express. 10-15 days by sea.

--Packing: one piece into one plastic bag, then into one box.

--Application: balcony,deck,stair,swimming pool fence for outdoor and indoor glass railing design

--For both safe commerical and modern house home design

--For both wholesale and retail (We are factory)