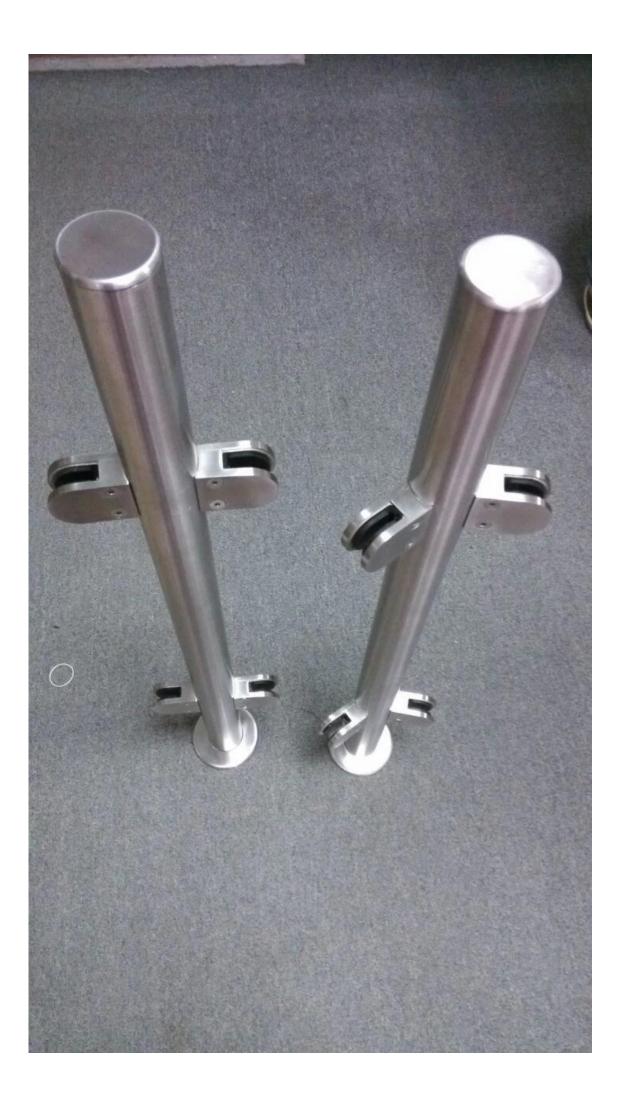

## Description Stainless steel 316 glass balustrade post for 8-12mm glass

| ltem                              | Picture | Size                                                              | Hight                                      | Top Rail                                          | Degree                                            |
|-----------------------------------|---------|-------------------------------------------------------------------|--------------------------------------------|---------------------------------------------------|---------------------------------------------------|
| stainless<br>steel<br>end post    | LCH-106 |                                                                   |                                            |                                                   | ١                                                 |
| stainless<br>steel<br>middle post | LCH-107 | φ50.8mm<br>1.5mm<br>thickness<br>or<br>as per your<br>requirement | 1100mm<br>or<br>as per your<br>requirement | top rail<br>required<br>or<br>end cap<br>required | 180°                                              |
| stainless<br>steel corner<br>post | LCH-108 |                                                                   |                                            |                                                   | 90°,<br>135°,<br>or as per<br>your<br>requirement |

## Product details

Top rail required stainless steel balustrade post

End cap required stainless steel balustrade post