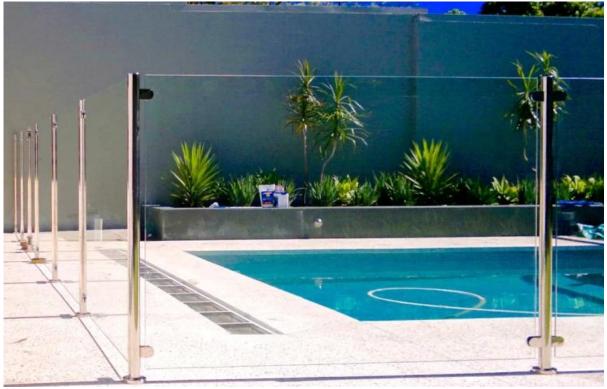

## <u>Project</u> Balcony glass railing

Deck glass railing

Staircase glass railing

Swimming pool safe glass fence

Delivery & Packing

--Delivery: 3-5 days by express. 10-15 days by sea.

--Packing: one piece into one plastic bag, then into one box.

--Application: balcony,deck,stair,swimming pool fence for outdoor and indoor glass railing design

--For both safe commerical and modern house home design

--For both wholesale and retail (We are factory)