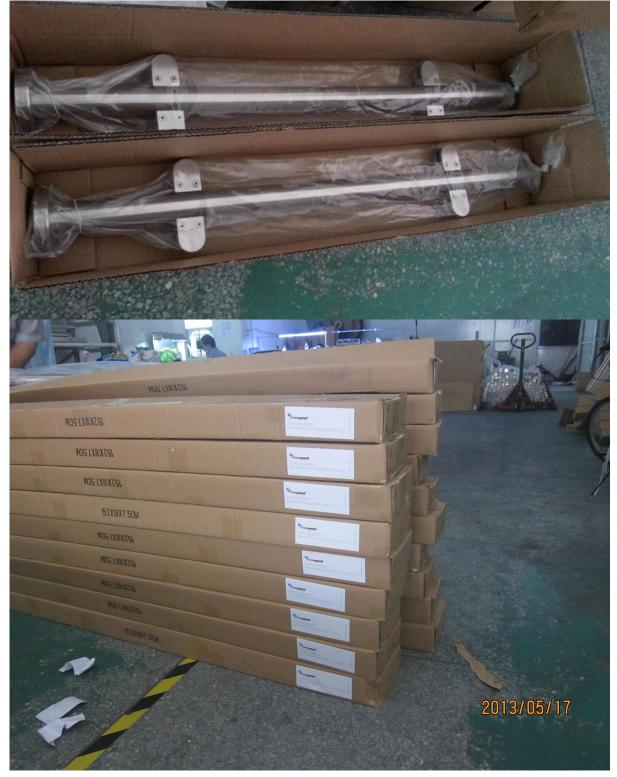

## <u>Project</u> Balcony glass railing

Deck glass railing

Staircase glass railing

Swimming pool safe glass fence

Delivery & Packing

--Delivery: 3-5 days by express. 10-15 days by sea.

--Packing: one piece into one plastic bag, then into one box.