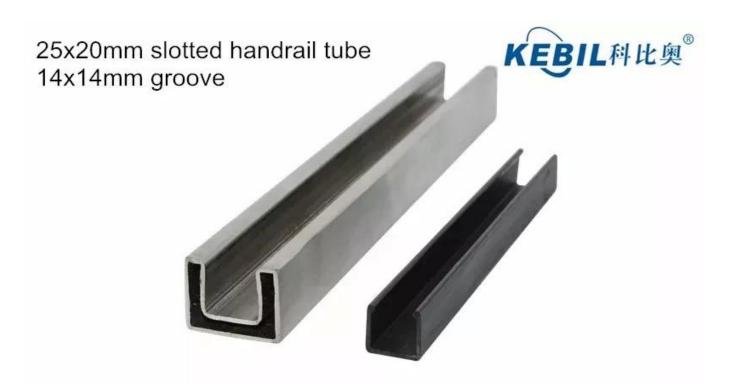

### Mini Top Rail Stainless Steel 316L 21x25mm Slotted Handrail Fittings

21x25mm stainless steel slotted handrail tubing and fittings, for frameless glass railing system (swimming pool, balcony railings, terrace railings, staircase railings)

- 1. Specs for 21x25mm stainless steel slotted handrail tubing and fittings
- square mini size simline slotted handrail system
- for 10-12mm thickness glass panels
- with plastic insert for 10-12mm thickness glass
- mirror or satin finish
- 2. Photos for 21x25mm stainless steel slotted handrail tubing and fittings

180 degree joiner

90 degree joiner

T

vertical adjustable joinerhorizontal adjustable joiner

end cap

25 $\times$ 21MM, GROOVE 14 $\times$ 14MM

Surface treatment: satin brushed / mirror polished

25\*21 tube