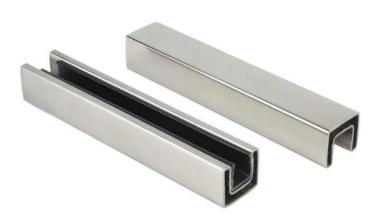

- 1. Specs for 21x25mm stainless steel slotted handrail tubing and fittings
- square mini size simline slotted handrail system
- for 10-12mm thickness glass panels
- with plastic insert for 10-12mm thickness glass
- mirror or satin finish
- 2. Photos for 21x25mm stainless steel slotted handrail tubing and fittings

180 degree joiner

90 degree joiner

T

vertical adjustable joinerhorizontal adjustable joiner

end cap

25 $\times$ 21MM, GROOVE 14 $\times$ 14MM

Surface treatment: satin brushed / mirror polished

25\*21 tube