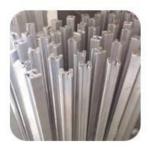

- 1. Specs for 21x25mm stainless steel slotted handrail tubing and fittings
- square mini size simline slotted handrail system
- for 10-12mm thickness glass panels
- with plastic insert for 10-12mm thickness glass
- mirror or satin finish
- 2. Photos for 21x25mm stainless steel slotted handrail tubing and fittings

180 degree joiner

90 degree joiner

T

vertical adjustable joinerhorizontal adjustable joiner

end cap

25 $\times$ 21MM, GROOVE 14 $\times$ 14MM

Surface treatment: satin brushed / mirror polished

25\*21 tube