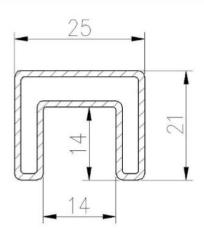

180 degree joiner

90 degree joiner

T

vertical adjustable joinerhorizontal adjustable joiner

end cap

25 $\times$ 21MM, GROOVE 14 $\times$ 14MM

Surface treatment: satin brushed / mirror polished

25\*21 tube