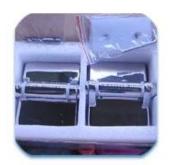

Model: SQ2521

3.Packing photos for 21x25mm stainless steel slotted handrail tubing and fittings

 $4.\ Project\ photos\ for\ 21x25mm\ stainless\ steel\ slotted\ handrail\ tubing\ and\ fittings$ 

Company info. for SHENZHEN LAUNCH CO., LTD