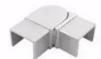

180 degree joiner

90 degree joiner

T

vertical adjustable joinerhorizontal adjustable joiner

end cap

25 $\times$ 21MM, GROOVE 14 $\times$ 14MM

Surface treatment: satin brushed / mirror polished

25\*21 tube