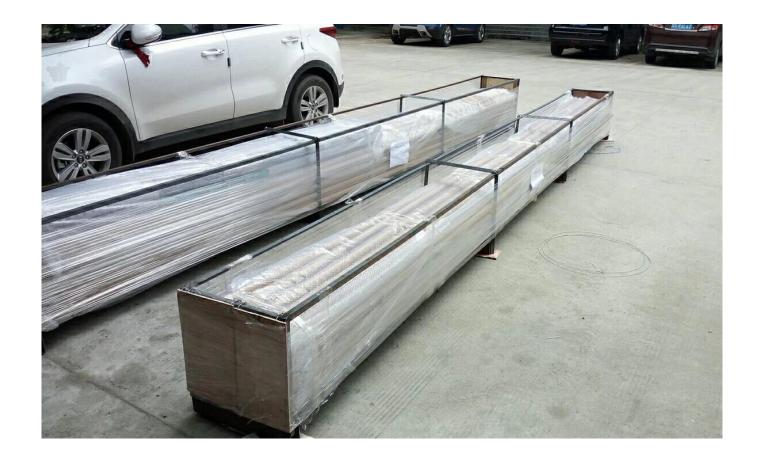

Model: SQ2521

3.Packing photos for 21x25mm stainless steel slotted handrail tubing and fittings

 $4.\ Project\ photos\ for\ 21x25mm\ stainless\ steel\ slotted\ handrail\ tubing\ and\ fittings$ 

Company info. for SHENZHEN LAUNCH CO., LTD