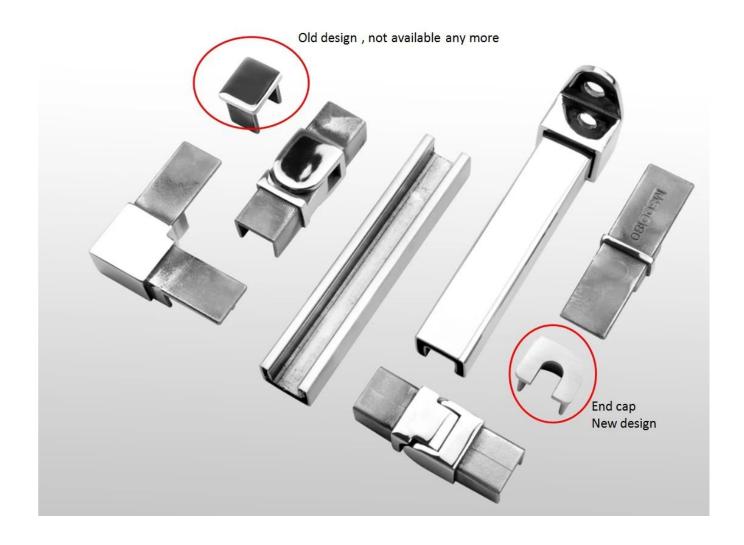

180 degree joiner

90 degree joiner

T

vertical adjustable joinerhorizontal adjustable joiner

end cap

25 $\times$ 21MM, GROOVE 14 $\times$ 14MM

Surface treatment: satin brushed / mirror polished

25\*21 tube