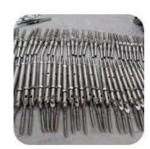

- 1. Specs for 21x25mm stainless steel slotted handrail tubing and fittings
- square mini size simline slotted handrail system
- for 10-12mm thickness glass panels
- with plastic insert for 10-12mm thickness glass
- mirror or satin finish
- 2. Photos for 21x25mm stainless steel slotted handrail tubing and fittings

180 degree joiner

90 degree joiner

T

vertical adjustable joinerhorizontal adjustable joiner

end cap

25 $\times$ 21MM, GROOVE 14 $\times$ 14MM

Surface treatment: satin brushed / mirror polished

25\*21 tube