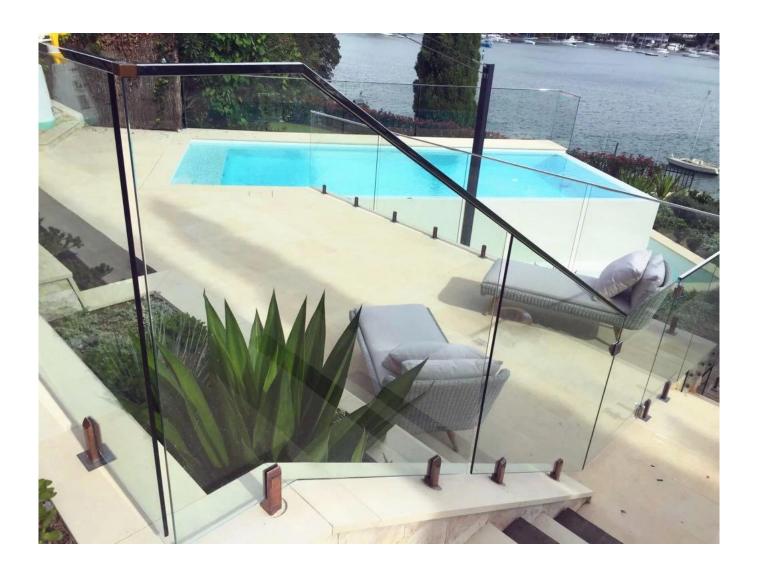

Model: SQ2521

3.Packing photos for 21x25mm stainless steel slotted handrail tubing and fittings

 $4.\ Project\ photos\ for\ 21x25mm\ stainless\ steel\ slotted\ handrail\ tubing\ and\ fittings$ 

Company info. for SHENZHEN LAUNCH CO., LTD