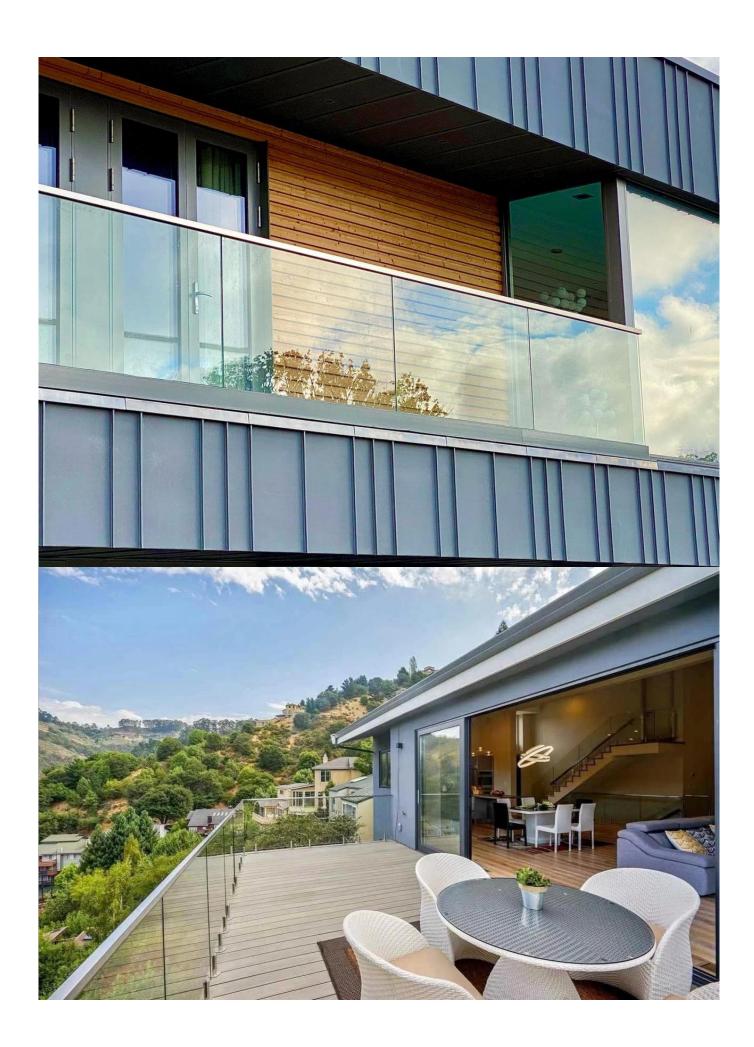

Model: SQ2521

3.Packing photos for 21x25mm stainless steel slotted handrail tubing and fittings

 $4.\ Project\ photos\ for\ 21x25mm\ stainless\ steel\ slotted\ handrail\ tubing\ and\ fittings$ 

Company info. for SHENZHEN LAUNCH CO., LTD