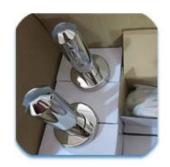

180 degree joiner

90 degree joiner

T

vertical adjustable joinerhorizontal adjustable joiner

end cap

25 $\times$ 21MM, GROOVE 14 $\times$ 14MM

Surface treatment: satin brushed / mirror polished

25\*21 tube