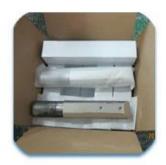

Model: SQ2521

3.Packing photos for 21x25mm stainless steel slotted handrail tubing and fittings

 $4.\ Project\ photos\ for\ 21x25mm\ stainless\ steel\ slotted\ handrail\ tubing\ and\ fittings$ 

Company info. for SHENZHEN LAUNCH CO., LTD