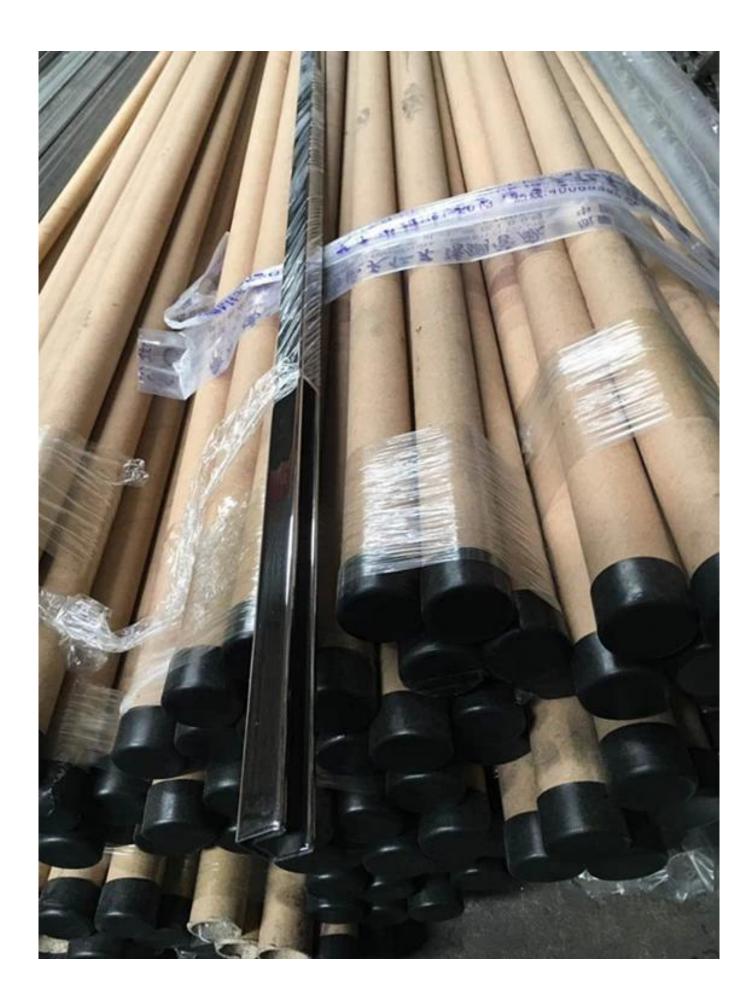

Model: SQ2521

3.Packing photos for 21x25mm stainless steel slotted handrail tubing and fittings

 $4.\ Project\ photos\ for\ 21x25mm\ stainless\ steel\ slotted\ handrail\ tubing\ and\ fittings$ 

Company info. for SHENZHEN LAUNCH CO., LTD