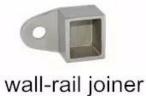

180 degree joiner

90 degree joiner

T

vertical adjustable joinerhorizontal adjustable joiner

end cap

25 $\times$ 21MM, GROOVE 14 $\times$ 14MM

Surface treatment: satin brushed / mirror polished

25\*21 tube