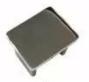

180 degree joiner

90 degree joiner

T

vertical adjustable joinerhorizontal adjustable joiner

end cap

25 $\times$ 21MM, GROOVE 14 $\times$ 14MM

Surface treatment: satin brushed / mirror polished

25\*21 tube