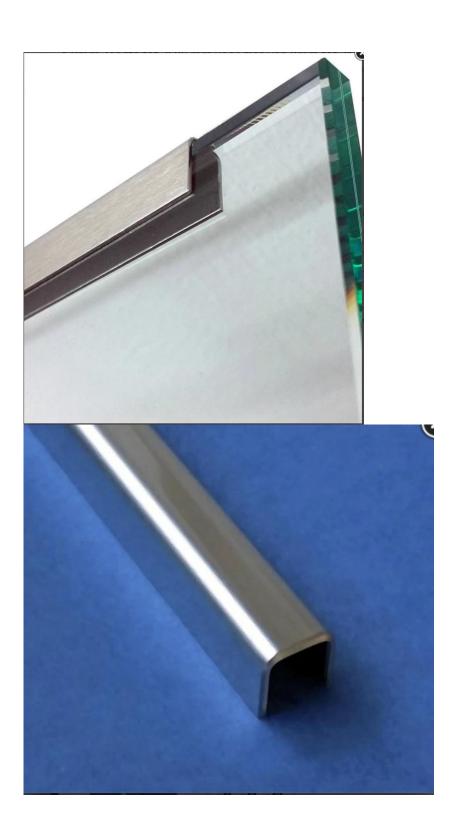

Mirror Polished Decorative Stainless Steel Glass U Channel For Railing Handrail

| Product         | Mirror Polished Decorative Stainless Steel Glass U Channel For Railing Handrail |
|-----------------|---------------------------------------------------------------------------------|
| Materials       | SS201/SS304/SS316, Q235/Q235B/Q345, Aluminum, etc.                              |
| Sizes           | 25*25mm-200*125mm / 50*37mm-400*104mm, or customized                            |
| Thickness       | 0.8mm-5.8mm, or customized                                                      |
| Lengths         | 1.0m-6.0m, or customized                                                        |
| Technique       | Cold Drawn / Hot Rolled                                                         |
| Colors          | Rose gold, silver, blue, purple, green, black, or customized                    |
| Surfaces        | Satin, Mirror, Hairline, 8K, Galvanized, Chrome Plated, etc.                    |
| Custom Services | Perforated, Rolled, Bending, Cutting, etc.                                      |
| Application     | Glass Railing, Wall Decoration, Construction Supporting                         |
| Packaging       | PVC sheet + Plastic/bubble bags + carton boxes+ pallets, or customized          |
| Payment         | T/T (30% Deposit), or negotiable                                                |