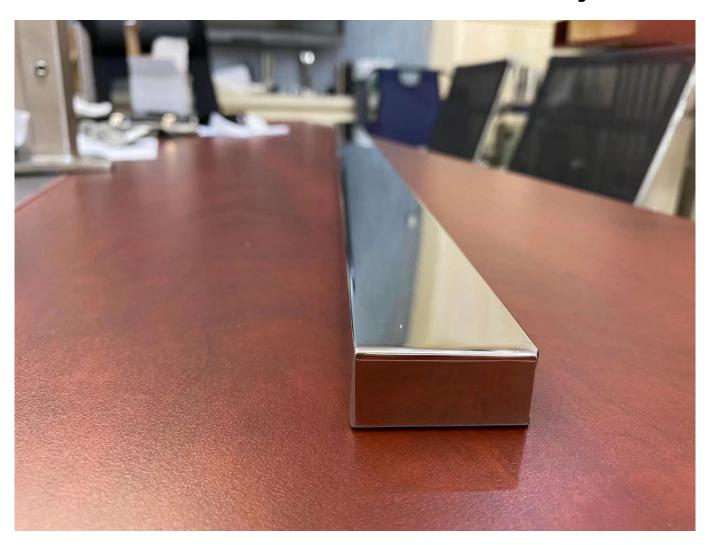

Mirror Polished Decorative Stainless Steel Glass U Channel For Railing Handrail

| Product         | Mirror Polished Decorative Stainless Steel Glass U Channel For Railing Handrail |
|-----------------|---------------------------------------------------------------------------------|
| Materials       | SS201/SS304/SS316, Q235/Q235B/Q345, Aluminum, etc.                              |
| Sizes           | 25*25mm-200*125mm / 50*37mm-400*104mm, or customized                            |
| Thickness       | 0.8mm-5.8mm, or customized                                                      |
| Lengths         | 1.0m-6.0m, or customized                                                        |
| Technique       | Cold Drawn / Hot Rolled                                                         |
| Colors          | Rose gold, silver, blue, purple, green, black, or customized                    |
| Surfaces        | Satin, Mirror, Hairline, 8K, Galvanized, Chrome Plated, etc.                    |
| Custom Services | Perforated, Rolled, Bending, Cutting, etc.                                      |
| Application     | Glass Railing, Wall Decoration, Construction Supporting                         |
| Packaging       | PVC sheet + Plastic/bubble bags + carton boxes+ pallets, or customized          |
| Payment         | T/T (30% Deposit), or negotiable                                                |