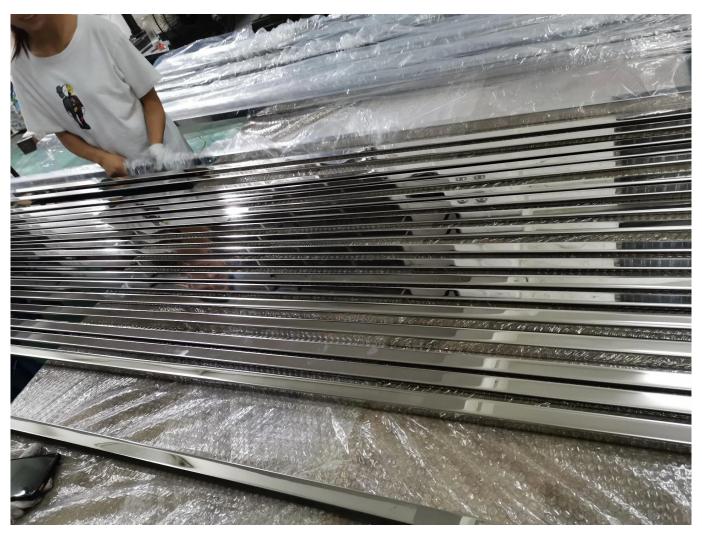

Mirror Polished Decorative Stainless Steel Glass U Channel For Railing Handrail

| Product         | Mirror Polished Decorative Stainless Steel Glass U Channel For Railing Handrail |
|-----------------|---------------------------------------------------------------------------------|
| Materials       | SS201/SS304/SS316, Q235/Q235B/Q345, Aluminum, etc.                              |
| Sizes           | 25*25mm-200*125mm / 50*37mm-400*104mm, or customized                            |
| Thickness       | 0.8mm-5.8mm, or customized                                                      |
| Lengths         | 1.0m-6.0m, or customized                                                        |
| Technique       | Cold Drawn / Hot Rolled                                                         |
| Colors          | Rose gold, silver, blue, purple, green, black, or customized                    |
| Surfaces        | Satin, Mirror, Hairline, 8K, Galvanized, Chrome Plated, etc.                    |
| Custom Services | Perforated, Rolled, Bending, Cutting, etc.                                      |
| Application     | Glass Railing, Wall Decoration, Construction Supporting                         |
| Packaging       | PVC sheet + Plastic/bubble bags + carton boxes+ pallets, or customized          |
| Payment         | T/T (30% Deposit), or negotiable                                                |