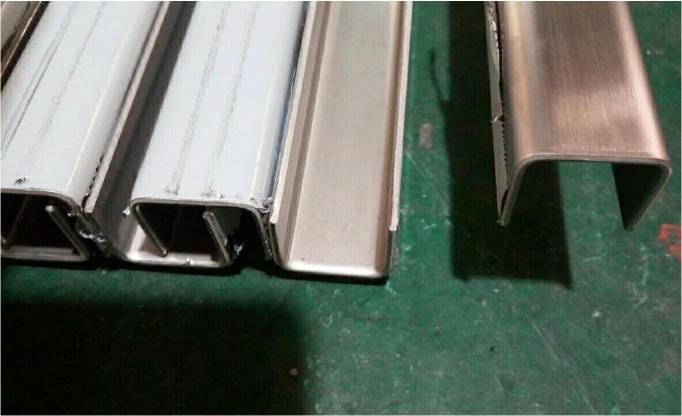

Mirror Polished Decorative Stainless Steel Glass U Channel For Railing Handrail

| Product         | Mirror Polished Decorative Stainless Steel Glass U Channel For Railing Handrail |
|-----------------|---------------------------------------------------------------------------------|
| Materials       | SS201/SS304/SS316, Q235/Q235B/Q345, Aluminum, etc.                              |
| Sizes           | 25*25mm-200*125mm / 50*37mm-400*104mm, or customized                            |
| Thickness       | 0.8mm-5.8mm, or customized                                                      |
| Lengths         | 1.0m-6.0m, or customized                                                        |
| Technique       | Cold Drawn / Hot Rolled                                                         |
| Colors          | Rose gold, silver, blue, purple, green, black, or customized                    |
| Surfaces        | Satin, Mirror, Hairline, 8K, Galvanized, Chrome Plated, etc.                    |
| Custom Services | Perforated, Rolled, Bending, Cutting, etc.                                      |
| Application     | Glass Railing, Wall Decoration, Construction Supporting                         |
| Packaging       | PVC sheet + Plastic/bubble bags + carton boxes+ pallets, or customized          |
| Payment         | T/T (30% Deposit), or negotiable                                                |