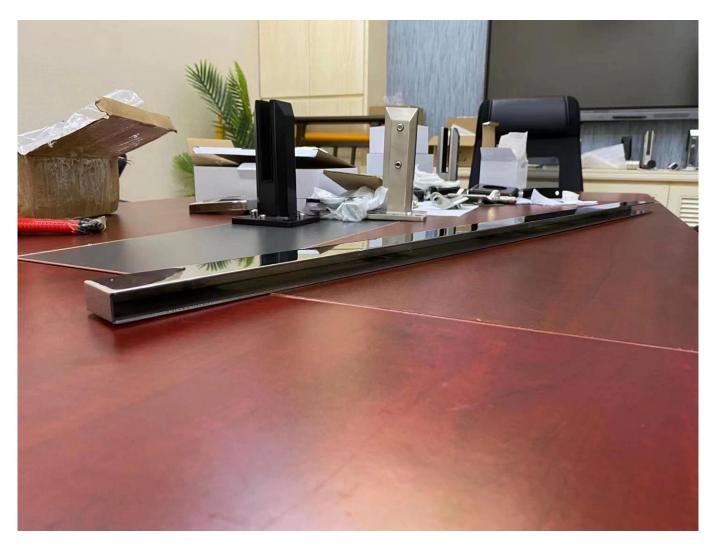

Mirror Polished Decorative Stainless Steel Glass U Channel For Railing Handrail

| Product         | Mirror Polished Decorative Stainless Steel Glass U Channel For Railing Handrail |
|-----------------|---------------------------------------------------------------------------------|
| Materials       | SS201/SS304/SS316, Q235/Q235B/Q345, Aluminum, etc.                              |
| Sizes           | 25*25mm-200*125mm / 50*37mm-400*104mm, or customized                            |
| Thickness       | 0.8mm-5.8mm, or customized                                                      |
| Lengths         | 1.0m-6.0m, or customized                                                        |
| Technique       | Cold Drawn / Hot Rolled                                                         |
| Colors          | Rose gold, silver, blue, purple, green, black, or customized                    |
| Surfaces        | Satin, Mirror, Hairline, 8K, Galvanized, Chrome Plated, etc.                    |
| Custom Services | Perforated, Rolled, Bending, Cutting, etc.                                      |
| Application     | Glass Railing, Wall Decoration, Construction Supporting                         |
| Packaging       | PVC sheet + Plastic/bubble bags + carton boxes+ pallets, or customized          |
| Payment         | T/T (30% Deposit), or negotiable                                                |