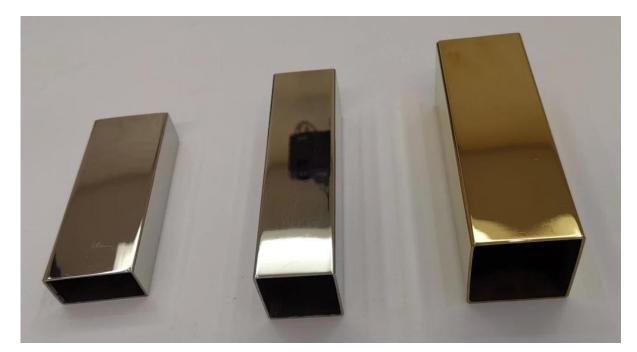

## Mirror Polished Finish Stainless Steel 316L Tube Handrail Tube

| Product Name           | Mirror Polished Finish Stainless Steel 316L Tube Handrail<br>Tube                                                                                                                  |
|------------------------|------------------------------------------------------------------------------------------------------------------------------------------------------------------------------------|
| Material               | Stainless steel 304/316L                                                                                                                                                           |
| Finish                 | Mirror polished or satin brushed or black matt or gold                                                                                                                             |
| Standard Length        | 5.8m per length, or customers' length                                                                                                                                              |
| Tube/pipe Types        | 1) Square stainless steel<br>tube/pipe 12/25.4/31.8/38.1/42.4/50.8mm diameter or customized<br>2) Round stainless steel<br>tube/pipe 38*38/40*40/50*50/50*10/50*25mm or customized |
| Application            | Balustrade handrail tube,stainless steel railing,stainless steel post,glass railing handrails                                                                                      |
| Minimum Order Quantity | No limited. Customer can order as per job requirements.                                                                                                                            |
| Sample                 | Available to check quality before order                                                                                                                                            |
| Factory Inspection     | Available                                                                                                                                                                          |
| Packaging              | Bubble bag - cardboard sleeve - metal frame                                                                                                                                        |
| Certified              | Yes                                                                                                                                                                                |
| OME & ODM Service      | Available                                                                                                                                                                          |

## Stainless steel tube photo

Stainless steel tube production

Stainless steel tube application