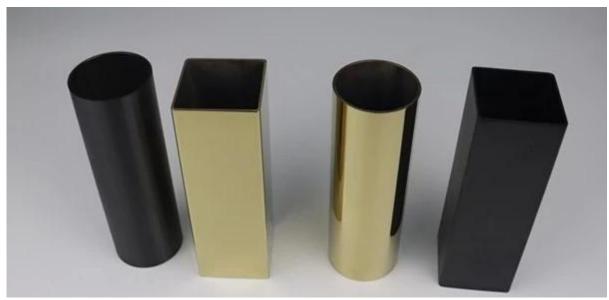

## Mirror Polished Finish Stainless Steel 316L Tube Handrail Tube

| Product Name           | Mirror Polished Finish Stainless Steel 316L Tube Handrail<br>Tube                                                                                                                  |
|------------------------|------------------------------------------------------------------------------------------------------------------------------------------------------------------------------------|
| Material               | Stainless steel 304/316L                                                                                                                                                           |
| Finish                 | Mirror polished or satin brushed or black matt or gold                                                                                                                             |
| Standard Length        | 5.8m per length, or customers' length                                                                                                                                              |
| Tube/pipe Types        | 1) Square stainless steel<br>tube/pipe 12/25.4/31.8/38.1/42.4/50.8mm diameter or customized<br>2) Round stainless steel<br>tube/pipe 38*38/40*40/50*50/50*10/50*25mm or customized |
| Application            | Balustrade handrail tube,stainless steel railing,stainless steel post,glass railing handrails                                                                                      |
| Minimum Order Quantity | No limited. Customer can order as per job requirements.                                                                                                                            |
| Sample                 | Available to check quality before order                                                                                                                                            |
| Factory Inspection     | Available                                                                                                                                                                          |
| Packaging              | Bubble bag - cardboard sleeve - metal frame                                                                                                                                        |
| Certified              | Yes                                                                                                                                                                                |
| OME & ODM Service      | Available                                                                                                                                                                          |

## Stainless steel tube photo

Stainless steel tube production

Stainless steel tube application