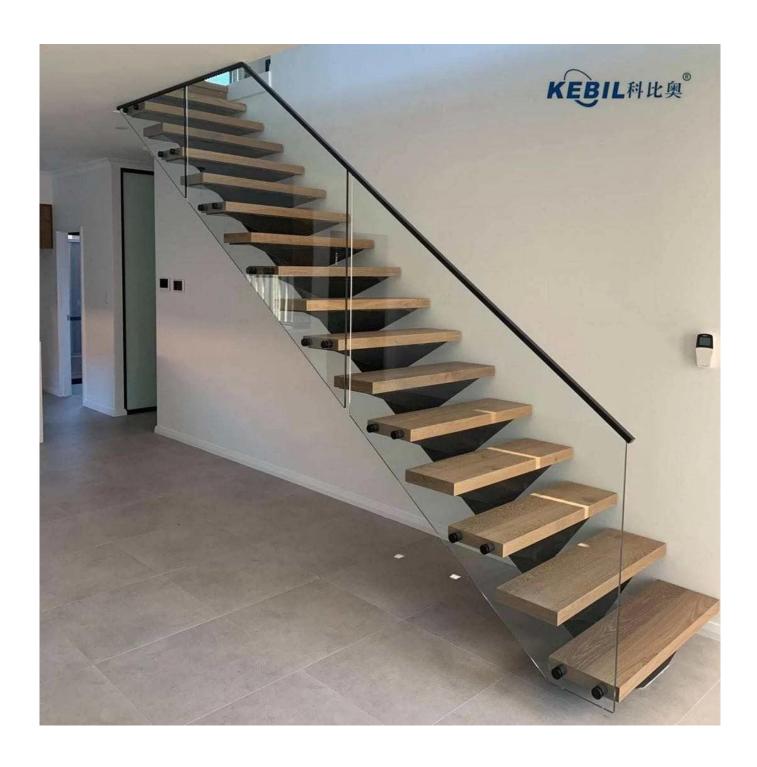

## Features of round standoff base and cap:

| Product Name        | Mirror Polished Stainless Steel Glass Standoff Pins for Frameless Glass Railings                                             |  |  |  |
|---------------------|------------------------------------------------------------------------------------------------------------------------------|--|--|--|
| Material            | Stainless steel 304/316, duplex 2205                                                                                         |  |  |  |
| Size                | Diameter 38mm(1 1/2"), 40mm or 50mm(2"), cap 10mm, base length adjustable from 25-35mm                                       |  |  |  |
| Usage               | Indoor and outdoor staircases design,balcony railing,deck frameless glass railing, Juliet balcony design, floating staircase |  |  |  |
| Mounting Substrate  | For mounting to wood, concrete or steel                                                                                      |  |  |  |
| Finish Option       | Mirror polished or satin brushed or black gloss or black matt                                                                |  |  |  |
| Fit Glass Thickness | 10-21.52mm                                                                                                                   |  |  |  |
| Glass Type          | Laminated or Monolithic                                                                                                      |  |  |  |
| Customization       | Available                                                                                                                    |  |  |  |
|                     |                                                                                                                              |  |  |  |

Production and packing photos of glass standoffs -

Installation photos of glass standoff railings-

Welcome to contact us for further information:

Wendy

Email: sales04@launch-china.cn

HP/WhatsApp/WeChat: +8615989339827