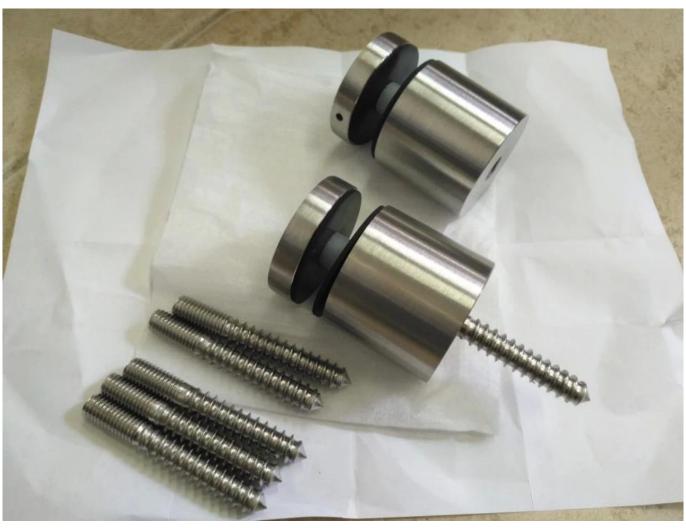

## Mirror Polished Stainless Steel Glass Standoff Pins for Frameless Glass Railings

## Specifications:

- \*\*\* Mirror Polished Stainless Steel Glass Standoff Pins for Frameless Glass Railings
- \*\*\* Fascia/side mount to leave enough space
- \*\*\* Easy to align the glass during installation
- \*\*\* Glass is adjustable after installation
- \*\*\* Material 304 or 316 or 316 L stainless steel
- \*\*\* Finish brushed or polished or black gloss or black matt
- \*\*\* Different diameter or length are available

## Features of round standoff base and cap:

| Product Name        | Mirror Polished Stainless Steel Glass Standoff Pins for Frameless Glass Railings                                             |  |  |  |
|---------------------|------------------------------------------------------------------------------------------------------------------------------|--|--|--|
| Material            | Stainless steel 304/316, duplex 2205                                                                                         |  |  |  |
| Size                | Diameter 38mm(1 1/2"), 40mm or 50mm(2"), cap 10mm, base length adjustable from 25-35mm                                       |  |  |  |
| Usage               | Indoor and outdoor staircases design,balcony railing,deck frameless glass railing, Juliet balcony design, floating staircase |  |  |  |
| Mounting Substrate  | For mounting to wood, concrete or steel                                                                                      |  |  |  |
| Finish Option       | Mirror polished or satin brushed or black gloss or black matt                                                                |  |  |  |
| Fit Glass Thickness | 10-21.52mm                                                                                                                   |  |  |  |
| Glass Type          | Laminated or Monolithic                                                                                                      |  |  |  |
| Customization       | Available                                                                                                                    |  |  |  |
|                     |                                                                                                                              |  |  |  |