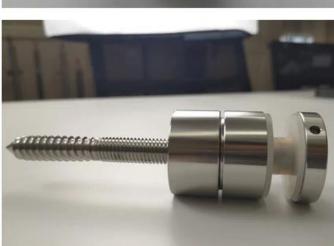

## Mirror Polished Stainless Steel Glass Standoff Pins for Frameless Glass Railings

## Specifications:

- \*\*\* Mirror Polished Stainless Steel Glass Standoff Pins for Frameless Glass Railings
- \*\*\* Fascia/side mount to leave enough space
- \*\*\* Easy to align the glass during installation
- \*\*\* Glass is adjustable after installation
- \*\*\* Material 304 or 316 or 316 L stainless steel
- \*\*\* Finish brushed or polished or black gloss or black matt
- \*\*\* Different diameter or length are available

## Features of round standoff base and cap:

| Product Name        | Mirror Polished Stainless Steel Glass Standoff Pins for Frameless Glass Railings                                             |  |  |  |
|---------------------|------------------------------------------------------------------------------------------------------------------------------|--|--|--|
| Material            | Stainless steel 304/316, duplex 2205                                                                                         |  |  |  |
| Size                | Diameter 38mm(1 1/2"), 40mm or 50mm(2"), cap 10mm, base length adjustable from 25-35mm                                       |  |  |  |
| Usage               | Indoor and outdoor staircases design,balcony railing,deck frameless glass railing, Juliet balcony design, floating staircase |  |  |  |
| Mounting Substrate  | For mounting to wood, concrete or steel                                                                                      |  |  |  |
| Finish Option       | Mirror polished or satin brushed or black gloss or black matt                                                                |  |  |  |
| Fit Glass Thickness | 10-21.52mm                                                                                                                   |  |  |  |
| Glass Type          | Laminated or Monolithic                                                                                                      |  |  |  |
| Customization       | Available                                                                                                                    |  |  |  |
|                     |                                                                                                                              |  |  |  |