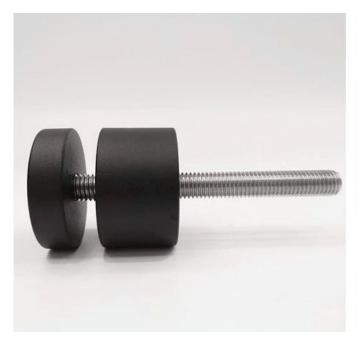

Other models of glass standoffs as below-

| Part No.                                                           | Material                 | Finish       | Body                                                                                                                                               | Bolt size                                                                                                   |
|--------------------------------------------------------------------|--------------------------|--------------|----------------------------------------------------------------------------------------------------------------------------------------------------|-------------------------------------------------------------------------------------------------------------|
| <ul><li>SF-30</li><li>SF-40</li><li>SF-50</li><li>SF-50A</li></ul> | ■ AISI 304<br>■ AISI 316 | Satin Mirror | <ul> <li>30x10; 30x25mm</li> <li>40x10; 40x30mm</li> <li>50x12; 50x30mm</li> <li>50x12; 50x50mm</li> <li>silicon rubber gasket included</li> </ul> | <ul> <li>M10x120 bolt</li> <li>M10x72 wood screw</li> <li>M8x100 bolt</li> <li>M8 x72 wood screw</li> </ul> |