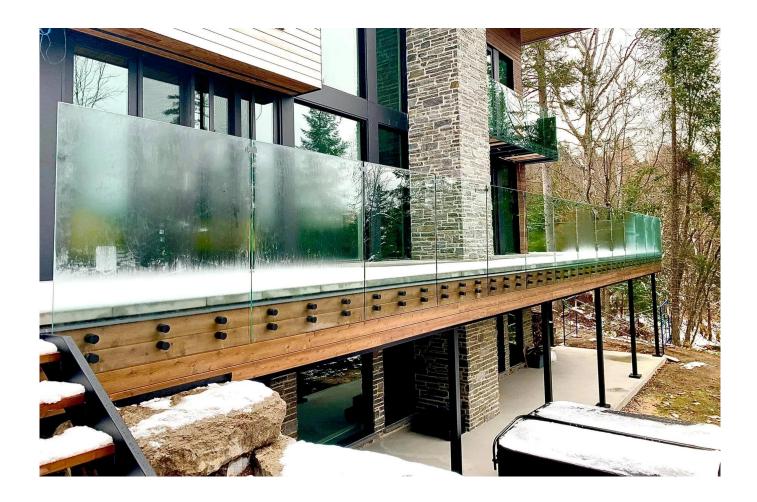

## Features of round standoff base and cap:

| Product Name        | Mirror Polished Stainless Steel Glass Standoff Pins for Frameless Glass Railings                                             |  |  |  |
|---------------------|------------------------------------------------------------------------------------------------------------------------------|--|--|--|
| Material            | Stainless steel 304/316, duplex 2205                                                                                         |  |  |  |
| Size                | Diameter 38mm(1 1/2"), 40mm or 50mm(2"), cap 10mm, base length adjustable from 25-35mm                                       |  |  |  |
| Usage               | Indoor and outdoor staircases design,balcony railing,deck frameless glass railing, Juliet balcony design, floating staircase |  |  |  |
| Mounting Substrate  | For mounting to wood, concrete or steel                                                                                      |  |  |  |
| Finish Option       | Mirror polished or satin brushed or black gloss or black matt                                                                |  |  |  |
| Fit Glass Thickness | 10-21.52mm                                                                                                                   |  |  |  |
| Glass Type          | Laminated or Monolithic                                                                                                      |  |  |  |
| Customization       | Available                                                                                                                    |  |  |  |
|                     |                                                                                                                              |  |  |  |

Production and packing photos of glass standoffs -

Installation photos of glass standoff railings-

Welcome to contact us for further information:

Wendy

Email: sales04@launch-china.cn

HP/WhatsApp/WeChat: +8615989339827