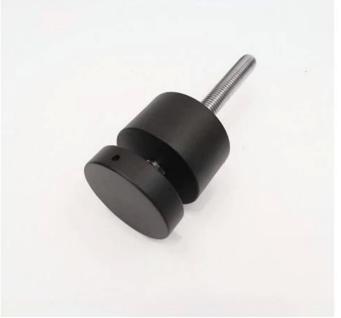

Other models of glass standoffs as below-

| Part No.                                                           | Material                 | Finish       | Body                                                                                                                                               | Bolt size                                                                                                   |
|--------------------------------------------------------------------|--------------------------|--------------|----------------------------------------------------------------------------------------------------------------------------------------------------|-------------------------------------------------------------------------------------------------------------|
| <ul><li>SF-30</li><li>SF-40</li><li>SF-50</li><li>SF-50A</li></ul> | ■ AISI 304<br>■ AISI 316 | Satin Mirror | <ul> <li>30x10; 30x25mm</li> <li>40x10; 40x30mm</li> <li>50x12; 50x30mm</li> <li>50x12; 50x50mm</li> <li>silicon rubber gasket included</li> </ul> | <ul> <li>M10x120 bolt</li> <li>M10x72 wood screw</li> <li>M8x100 bolt</li> <li>M8 x72 wood screw</li> </ul> |