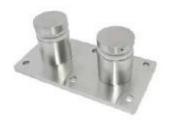

| Part No. | Material                 | Finish              | Body                                                                          | Mounting plate size |
|----------|--------------------------|---------------------|-------------------------------------------------------------------------------|---------------------|
| ■ SF-50T | • AISI 304<br>• AISI 316 | ■ Satin<br>■ Mirror | <ul> <li>50x10;50x30mm</li> <li>silicon rubber<br/>gasket included</li> </ul> | ■ 200x100x10mm      |