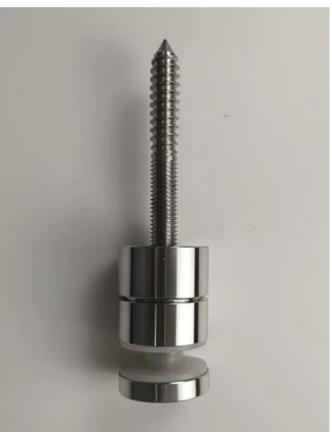

## Mirror Polished Stainless Steel Glass Standoff Pins for Frameless Glass Railings

## Specifications:

- \*\*\* Mirror Polished Stainless Steel Glass Standoff Pins for Frameless Glass Railings
- \*\*\* Fascia/side mount to leave enough space
- \*\*\* Easy to align the glass during installation
- \*\*\* Glass is adjustable after installation
- \*\*\* Material 304 or 316 or 316 L stainless steel
- \*\*\* Finish brushed or polished or black gloss or black matt
- \*\*\* Different diameter or length are available

## Features of round standoff base and cap:

| Product Name        | Mirror Polished Stainless Steel Glass Standoff Pins for Frameless Glass Railings                                             |  |  |  |
|---------------------|------------------------------------------------------------------------------------------------------------------------------|--|--|--|
| Material            | Stainless steel 304/316, duplex 2205                                                                                         |  |  |  |
| Size                | Diameter 38mm(1 1/2"), 40mm or 50mm(2"), cap 10mm, base length adjustable from 25-35mm                                       |  |  |  |
| Usage               | Indoor and outdoor staircases design,balcony railing,deck frameless glass railing, Juliet balcony design, floating staircase |  |  |  |
| Mounting Substrate  | For mounting to wood, concrete or steel                                                                                      |  |  |  |
| Finish Option       | Mirror polished or satin brushed or black gloss or black matt                                                                |  |  |  |
| Fit Glass Thickness | 10-21.52mm                                                                                                                   |  |  |  |
| Glass Type          | Laminated or Monolithic                                                                                                      |  |  |  |
| Customization       | Available                                                                                                                    |  |  |  |
|                     |                                                                                                                              |  |  |  |