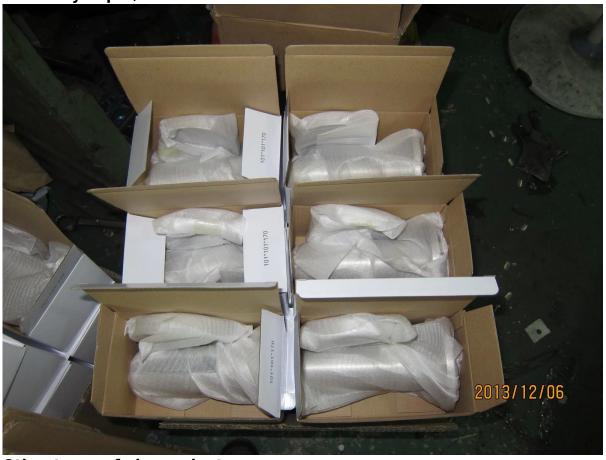

### Packing details

- 1. PE foam+tailor-made inner case+carton
- 2. usually 10pcs/carton

Other types of glass spigot

stainless steel duplex2205 glass spigot for salf pool fence china manufacturer, china duplex2205 round base plate glass spigot 12mm