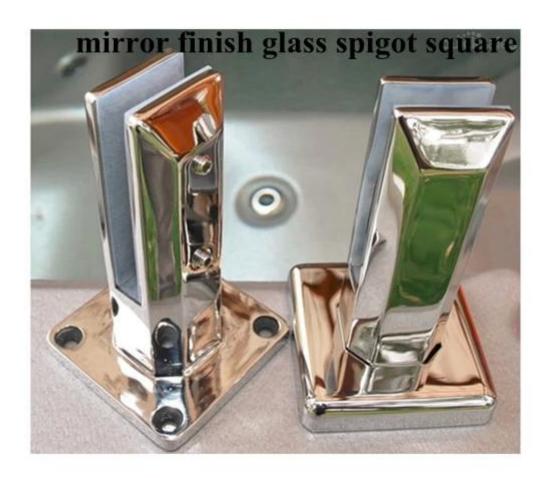

SS316 grade deck mounting square glass spigot is base plate friction type glass spigiot.

There is no holes required in the glass panel.

There are 4 holes in the base and it can be fixed into concrete and timber floor by expansion screw and timber screw respectively.

Usually 2 spigot for 1 glass panel.

### **Drawing**:





## **Product show**

mirror finish



satin finish



### Packing details

- 1. PE foam+tailor-made inner case+carton
- 2. usually 10pcs/carton



Other types of glass spigot

stainless steel duplex2205 glass spigot for salf pool fence china manufacturer, china duplex2205 round base plate glass spigot 12mm



mirror finish duplex2205 glass spigot

china 12mm frameless glass balustrade spigot supplier,stainless steel 12mm
glass spigot for swimming pool fence



mirror finish glass spigot

2.round core drill glass spigot RCM stainless steel 316 round core drill glass spigot for swimming pool fence china factory, factory direct round core drill glass spigot for balcony

## RCM round core drill spigot satin



3.square core drill glass spigot SCM <a href="https://china.com/china.com/china.com/china.com/china.com/china.com/china.