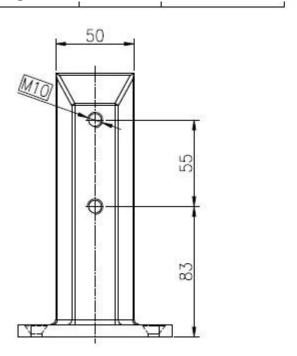

SS316 grade deck mounting square glass spigot is base plate friction type glass spigiot.

There is no holes required in the glass panel.

There are 4 holes in the base and it can be fixed into concrete and timber floor by expansion screw and timber screw respectively.

Usually 2 spigot for 1 glass panel.

### **Drawing**:





## **Product show**

mirror finish



satin finish



### Packing details

- 1. PE foam+tailor-made inner case+carton
- 2. usually 10pcs/carton



Other types of glass spigot

stainless steel duplex2205 glass spigot for salf pool fence china manufacturer, china duplex2205 round base plate glass spigot 12mm



mirror finish duplex2205 glass spigot

china 12mm frameless glass balustrade spigot supplier,stainless steel 12mm
glass spigot for swimming pool fence



mirror finish glass spigot

2.round core drill glass spigot RCM stainless steel 316 round core drill glass spigot for swimming pool fence china factory, factory direct round core drill glass spigot for balcony

## RCM round core drill spigot satin



3.square core drill glass spigot SCM <a href="https://china.com/china.com/china.