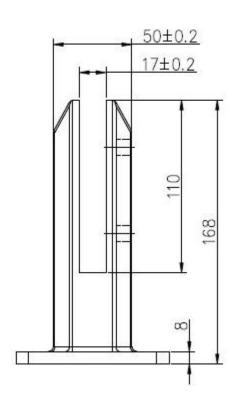

SS316 grade deck mounting square glass spigot is base plate friction type glass spigiot.

There is no holes required in the glass panel.

There are 4 holes in the base and it can be fixed into concrete and timber floor by expansion screw and timber screw respectively.

Usually 2 spigot for 1 glass panel.

### **Drawing**:





## **Product show**

mirror finish



satin finish



### Packing details

- 1. PE foam+tailor-made inner case+carton
- 2. usually 10pcs/carton



Other types of glass spigot

stainless steel duplex2205 glass spigot for salf pool fence china manufacturer, china duplex2205 round base plate glass spigot 12mm



mirror finish duplex2205 glass spigot

china 12mm frameless glass balustrade spigot supplier,stainless steel 12mm
glass spigot for swimming pool fence



mirror finish glass spigot

2.round core drill glass spigot RCM stainless steel 316 round core drill glass spigot for swimming pool fence china factory, factory direct round core drill glass spigot for balcony

## RCM round core drill spigot satin



3.square core drill glass spigot SCM <a href="https://china.com/china.com/china.co