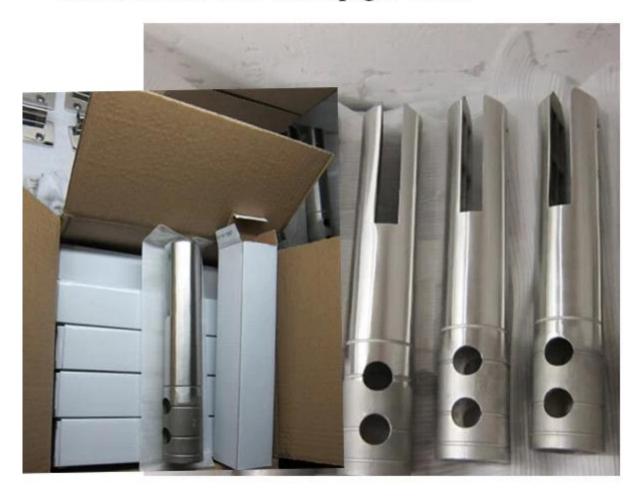

### Packing details

- 1. PE foam+tailor-made inner case+carton
- 2. usually 10pcs/carton

Other types of glass spigot

stainless steel duplex2205 glass spigot for salf pool fence china manufacturer, china duplex2205 round base plate glass spigot 12mm