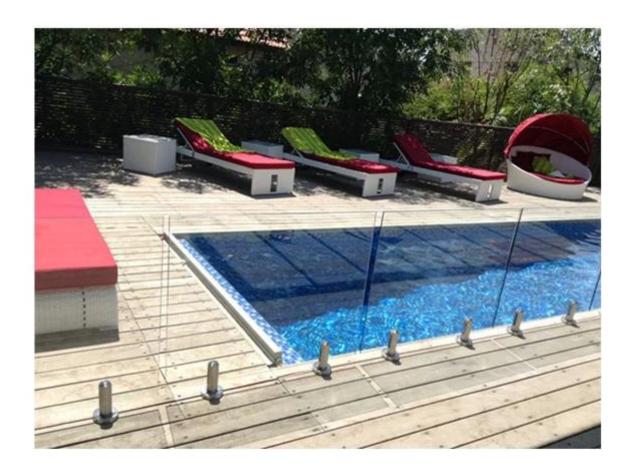

### 4.project pic

12mm swimming pool child safety glass fencing china, frameless child proof glass spigot for pool fencing