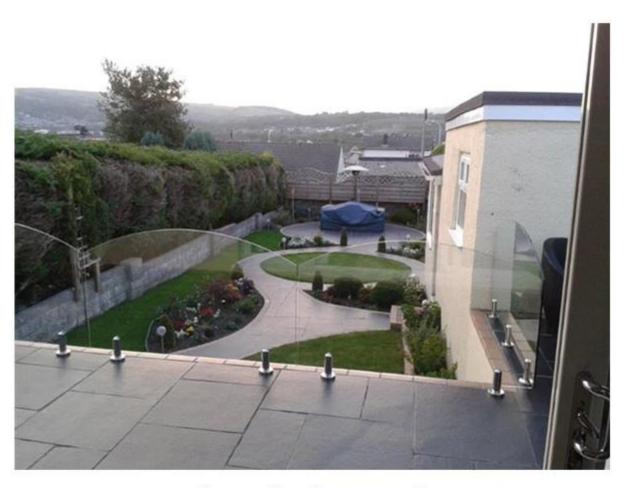

# frameless glass balustrade

china stainless steel glass spigot for pool fence, stainless steel hinge and
latch for pool fence china factory

glass balustrade system