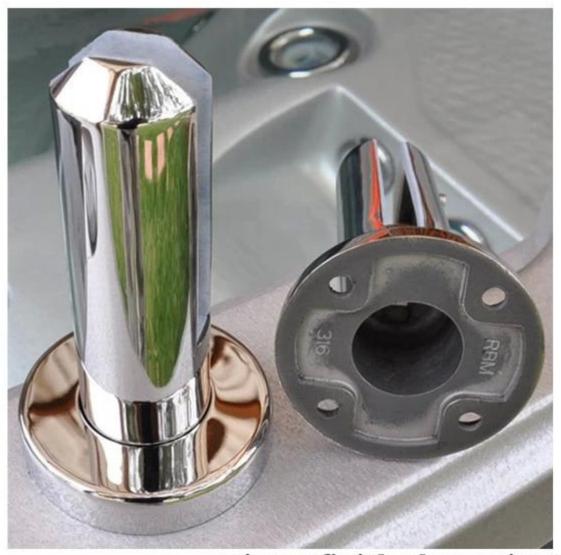

SS316 grade deck mounting square glass spigot is base plate friction type glass spigiot.

There is no holes required in the glass panel.

There are 4 holes in the base and it can be fixed into concrete and timber floor by expansion screw and timber screw respectively.

Usually 2 spigot for 1 glass panel.