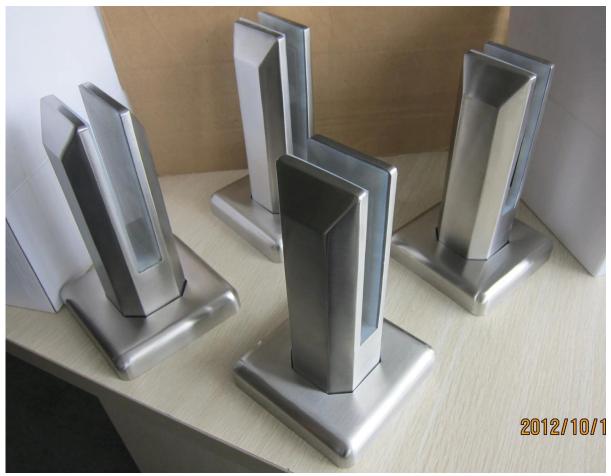

SS316 grade deck mounting square glass spigot is base plate friction type glass spigiot.

There is no holes required in the glass panel.

There are 4 holes in the base and it can be fixed into concrete and timber floor by expansion screw and timber screw respectively.

Usually 2 spigot for 1 glass panel.

### **Drawing**:





## **Product show**

mirror finish



satin finish



### Packing details

- 1. PE foam+tailor-made inner case+carton
- 2. usually 10pcs/carton



Other types of glass spigot

stainless steel duplex2205 glass spigot for salf pool fence china manufacturer, china duplex2205 round base plate glass spigot 12mm



mirror finish duplex2205 glass spigot

china 12mm frameless glass balustrade spigot supplier,stainless steel 12mm
glass spigot for swimming pool fence



mirror finish glass spigot

2.round core drill glass spigot RCM stainless steel 316 round core drill glass spigot for swimming pool fence china factory, factory direct round core drill glass spigot for balcony

## RCM round core drill spigot satin



3.square core drill glass spigot SCM <a href="https://china.com/china.com/china.com/china.com/china.com/china.com/china.com/china.com/ch