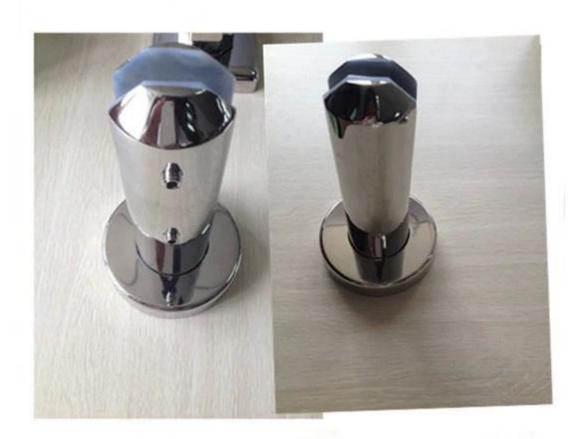

SS316 grade deck mounting square glass spigot is base plate friction type glass spigiot.

There is no holes required in the glass panel.

There are 4 holes in the base and it can be fixed into concrete and timber floor by expansion screw and timber screw respectively.

Usually 2 spigot for 1 glass panel.

### **Drawing**:





## **Product show**

mirror finish



satin finish



### Packing details

- 1. PE foam+tailor-made inner case+carton
- 2. usually 10pcs/carton



Other types of glass spigot

stainless steel duplex2205 glass spigot for salf pool fence china manufacturer, china duplex2205 round base plate glass spigot 12mm



mirror finish duplex2205 glass spigot

china 12mm frameless glass balustrade spigot supplier,stainless steel 12mm
glass spigot for swimming pool fence



mirror finish glass spigot

2.round core drill glass spigot RCM stainless steel 316 round core drill glass spigot for swimming pool fence china factory, factory direct round core drill glass spigot for balcony

## RCM round core drill spigot satin



3.square core drill glass spigot SCM <a href="https://china.com/china.com/china.com/china.com/china.com/china.com/china.com/china.com/china.com/china.com/china.com/china.com/china.com/china.com/china.com/china.com/china.com/china.com/china.com/china.com/china.com/china.com/china.com/china.com/china.com/china.com/china.com/china.com/china.com/china.com/china.com/china.com/china.com/china.com