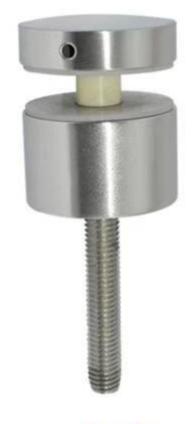

## Model No.SF-50 stainless steel standoff bracket for glass

#### 1. Model No.SF-50 stainless steel standoff features:

- Material: Stainless steel 304/316
- Finish: Satin or mirror polished
- For glass thickness: 6-19mm thickness
- Solid, high quality, rubber gasket included
- Custom size available.
- Model No.SF-50: 50\*12mm cap , 50\*30mm body , M12\*120 bolt, mount to concrete / M12\*72 bolt, mount to wood .

### 2. Model No. SF-50 stainless steel standoff.







SF-50

Mirror

Satin

# 3. Model No.SF-50 stainless steel standoff project for your reference:

Model No.SF-50 stainless steel standoff bracket for glass, outdoor balcony glass railing project,



Model No.SF-50 stainless steel standoff bracket for glass, outdoor deck glass railing project,



Model No.SF-50 stainless steel standoff bracket for glass, indoor staircase glass railing project,



Thanks for your visit, Any interested or needs, please contact with me freely:

### Joey Lan

## **Shenzhen Launch Co., Ltd**

www.launch-china.cn www.chinabalustrade.com

Email: sales02@launch-china.cn.

Skype: launch-02. Office: 86-755-86037559.

Add: B5-003, 5/F-Block 3, Yilida Building, No.1092 Nanshan Road, Nanshan

District, Shenzhen, china. Postal code 518054.