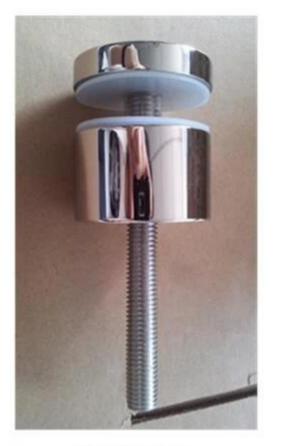

## Model No.SF-50 stainless steel standoff bracket for glass

#### 1. Model No.SF-50 stainless steel standoff features:

- Material: Stainless steel 304/316
- Finish: Satin or mirror polished
- For glass thickness: 6-19mm thickness
- Solid, high quality, rubber gasket included
- Custom size available.
- Model No.SF-50: 50\*12mm cap , 50\*30mm body , M12\*120 bolt, mount to concrete / M12\*72 bolt, mount to wood .

### 2. Model No. SF-50 stainless steel standoff.







SF-50

Mirror

Satin

# 3. Model No.SF-50 stainless steel standoff project for your reference:

Model No.SF-50 stainless steel standoff bracket for glass, outdoor balcony glass railing project,



Model No.SF-50 stainless steel standoff bracket for glass, outdoor deck glass railing project,



Model No.SF-50 stainless steel standoff bracket for glass, indoor staircase glass railing project,



Thanks for your visit, Any interested or needs, please contact with me freely:

### Joey Lan

## **Shenzhen Launch Co., Ltd**

www.launch-china.cn www.chinabalustrade.com

Email: sales02@launch-china.cn.

Skype: launch-02. Office: 86-755-86037559.

Add: B5-003, 5/F-Block 3, Yilida Building, No.1092 Nanshan Road, Nanshan

District, Shenzhen, china. Postal code 518054.