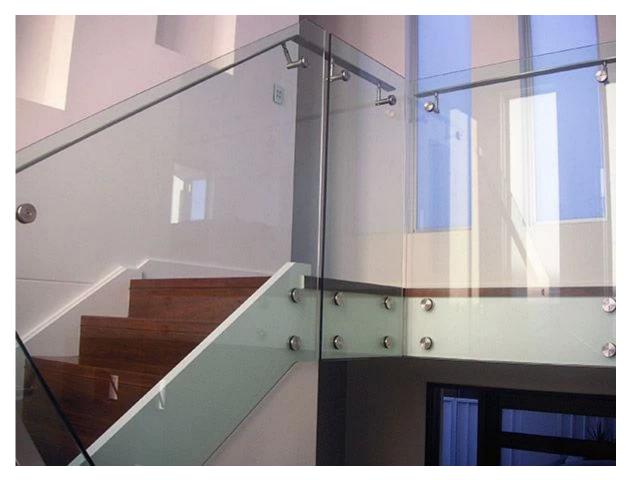

Model No.SF-50 stainless steel standoff bracket for glass, indoor staircase glass railing project,

Thanks for your visit, Any interested or needs, please contact with me freely: