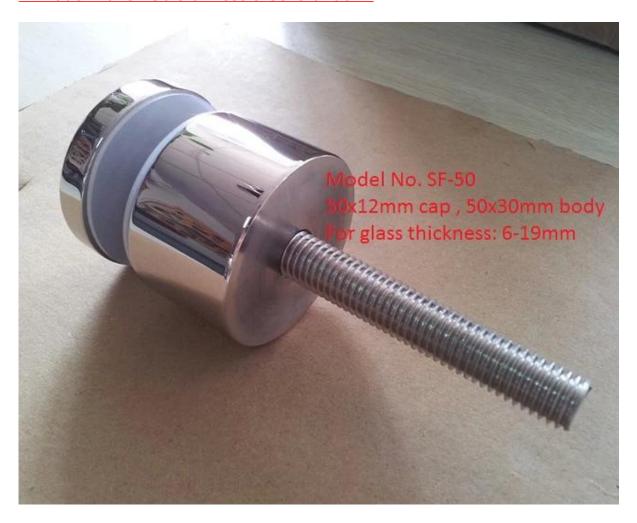

## Model No.SF-50 stainless steel standoff bracket for glass

#### 1. Model No.SF-50 stainless steel standoff features:

- Material: Stainless steel 304/316
- Finish: Satin or mirror polished
- For glass thickness: 6-19mm thickness
- Solid, high quality, rubber gasket included
- Custom size available.
- Model No.SF-50: 50\*12mm cap , 50\*30mm body , M12\*120 bolt, mount to concrete / M12\*72 bolt, mount to wood .