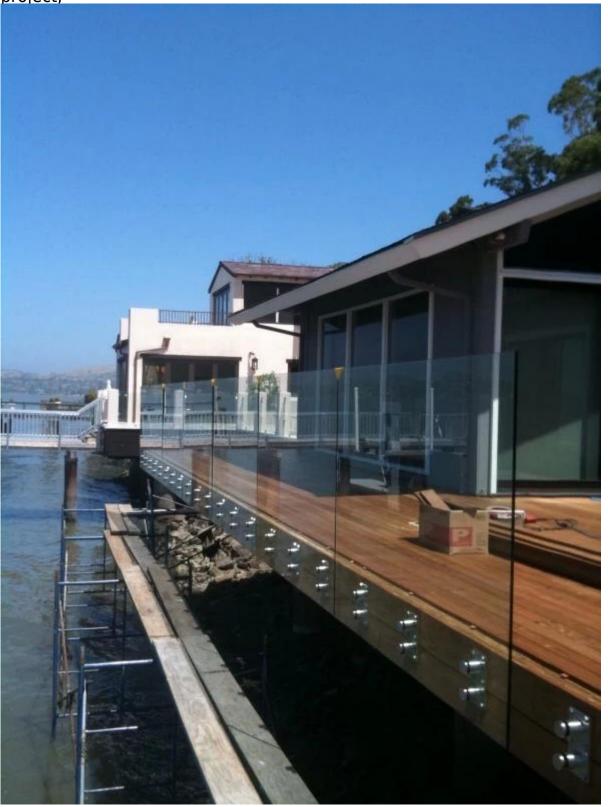

# 3. Model No.SF-50 stainless steel standoff project for your reference:

Model No.SF-50 stainless steel standoff bracket for glass, outdoor balcony glass railing project,

Model No.SF-50 stainless steel standoff bracket for glass, outdoor deck glass railing project,