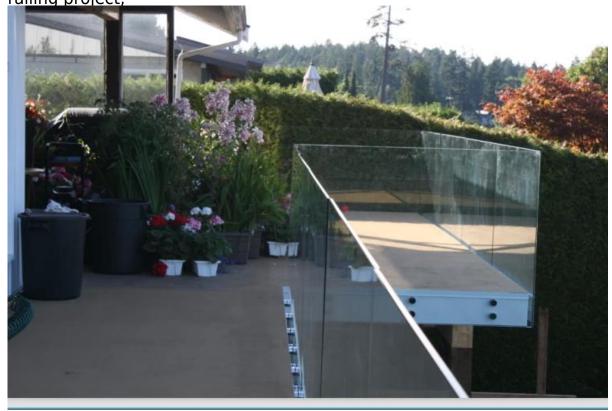

# 3. Model No.SF-50 stainless steel standoff project for your reference:

Model No.SF-50 stainless steel standoff bracket for glass, outdoor balcony glass railing project,

Model No.SF-50 stainless steel standoff bracket for glass, outdoor deck glass railing project,