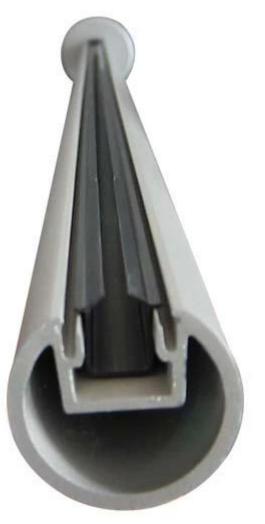

## Modern Design Aluminium Stair/Deck Railing & Glass Balcony Aluminum Railing

50mm Round/Square Aluminum Post Hand Railing for Glass Fence

| -               | -                                                                               |
|-----------------|---------------------------------------------------------------------------------|
| Material        | Aluminum 6063 T5                                                                |
| Finish          | Anodized or powder coated(silver, black, white)                                 |
| Size            | Round Ф50.8*H1100(mm), thickness 3mm<br>Square W50*D50*H1100(mm), thickness 3mm |
| Glass thickness | 8-12mm                                                                          |
| Handrail        | Available                                                                       |
| Installation    | Self tapping / Explosion bolts / Screws                                         |
| Application     | Balcony/Deck/Porch/Stair/Pool fence glass railing                               |
| Delivery        | 15-30 days upon confirmation                                                    |