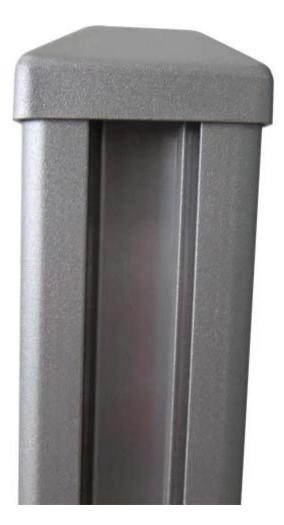

## Modern Design Aluminium Stair/Deck Railing & Glass Balcony Aluminum Railing

50mm Round/Square Aluminum Post Hand Railing for Glass Fence

| -               | -                                                                               |
|-----------------|---------------------------------------------------------------------------------|
| Material        | Aluminum 6063 T5                                                                |
| Finish          | Anodized or powder coated(silver, black, white)                                 |
| Size            | Round Ф50.8*H1100(mm), thickness 3mm<br>Square W50*D50*H1100(mm), thickness 3mm |
| Glass thickness | 8-12mm                                                                          |
| Handrail        | Available                                                                       |
| Installation    | Self tapping / Explosion bolts / Screws                                         |
| Application     | Balcony/Deck/Porch/Stair/Pool fence glass railing                               |
| Delivery        | 15-30 days upon confirmation                                                    |

Round type aluminum balustrade post:

Square type aluminum balustrade post:

Square 1 way

Square 2 way 180 degree

Square 2 way 135 degree

Square 2 way 90 degree

**Project pictures:** 

Details