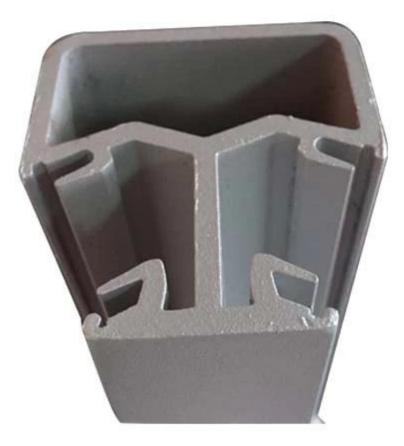

## Modern Design Aluminium Stair/Deck Railing & Glass Balcony Aluminum Railing

50mm Round/Square Aluminum Post Hand Railing for Glass Fence

| -               | -                                                                               |
|-----------------|---------------------------------------------------------------------------------|
| Material        | Aluminum 6063 T5                                                                |
| Finish          | Anodized or powder coated(silver, black, white)                                 |
| Size            | Round Ф50.8*H1100(mm), thickness 3mm<br>Square W50*D50*H1100(mm), thickness 3mm |
| Glass thickness | 8-12mm                                                                          |
| Handrail        | Available                                                                       |
| Installation    | Self tapping / Explosion bolts / Screws                                         |
| Application     | Balcony/Deck/Porch/Stair/Pool fence glass railing                               |
| Delivery        | 15-30 days upon confirmation                                                    |

Round type aluminum balustrade post:

Square type aluminum balustrade post:

Square 1 way

Square 2 way 180 degree

Square 2 way 135 degree

Square 2 way 90 degree

**Project pictures:** 

Details