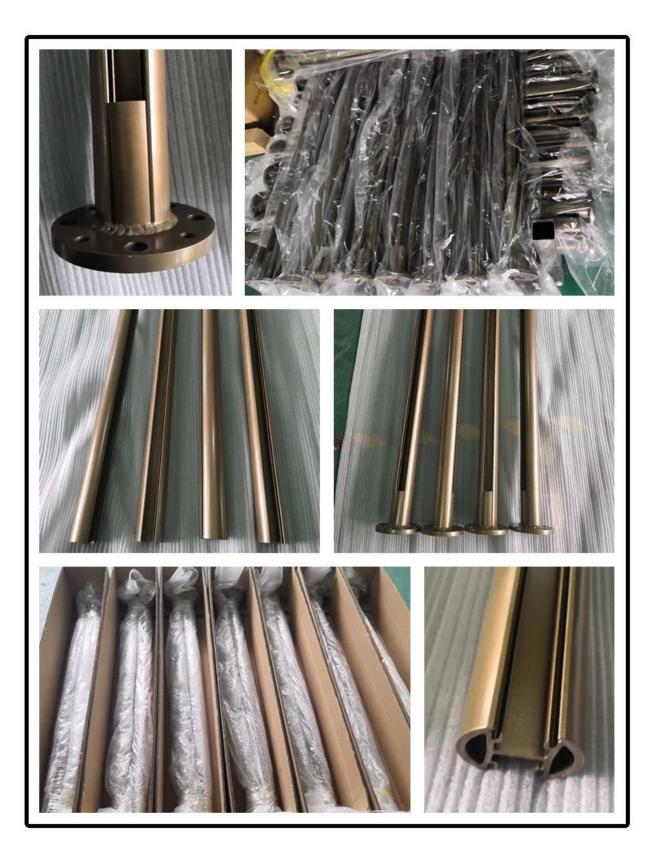

|
| Finish          | Anodized or powder coated(silver, black, white)                                 |
| Size            | Round Ф50.8*H1100(mm), thickness 3mm<br>Square W50*D50*H1100(mm), thickness 3mm |
| Glass thickness | 8-12mm                                                                          |
| Handrail        | Available                                                                       |
| Installation    | Self tapping / Explosion bolts / Screws                                         |
| Application     | Balcony/Deck/Porch/Stair/Pool fence glass railing                               |
| Delivery        | 15-30 days upon confirmation                                                    |





Round type aluminum balustrade post:









Square type aluminum balustrade post:





Square 1 way



Square 2 way 180 degree



Square 2 way 135 degree



Square 2 way 90 degree

**Project pictures:** 









Details

















Factory







Packaging:





Customers visiting:



Associated products:

## stainless steel handrail fittings



Certificate



Please contact us for more details and professtional advise: Contact: Eve Email: sales03@launch-china.cn HP/WhatsApp/WeChat: +8613686807796