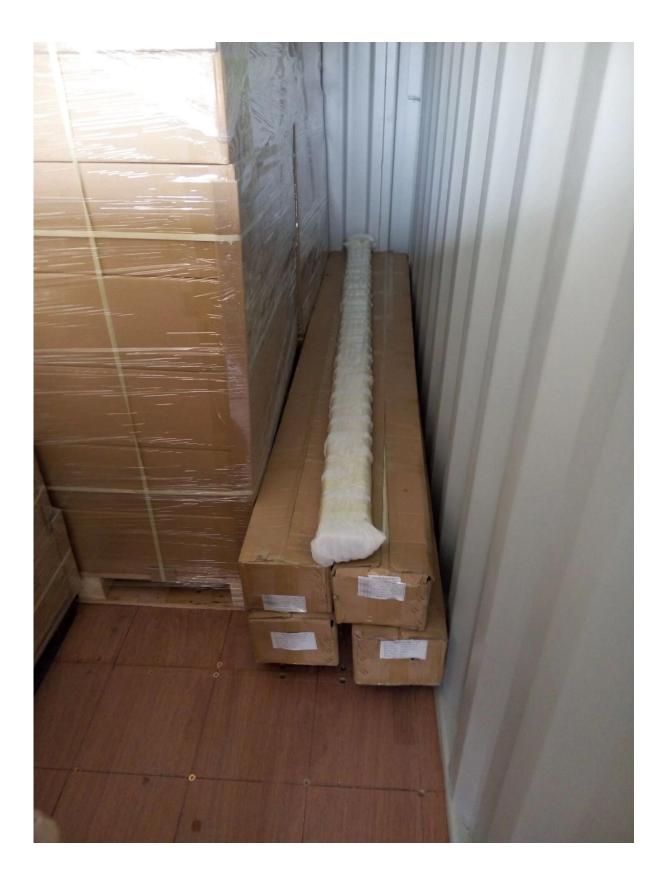

, thickness 3mm |
| Glass thickness | 8-12mm                                                                          |
| Handrail        | Available                                                                       |
| Installation    | Self tapping / Explosion bolts / Screws                                         |
| Application     | Balcony/Deck/Porch/Stair/Pool fence glass railing                               |
| Delivery        | 15-30 days upon confirmation                                                    |





Round type aluminum balustrade post:









Square type aluminum balustrade post:





Square 1 way



Square 2 way 180 degree



Square 2 way 135 degree



Square 2 way 90 degree

**Project pictures:** 









Details

















Factory







Packaging:





Customers visiting:



Associated products:

## stainless steel handrail fittings



Certificate



Please contact us for more details and professtional advise: Contact: Eve Email: sales03@launch-china.cn HP/WhatsApp/WeChat: +8613686807796