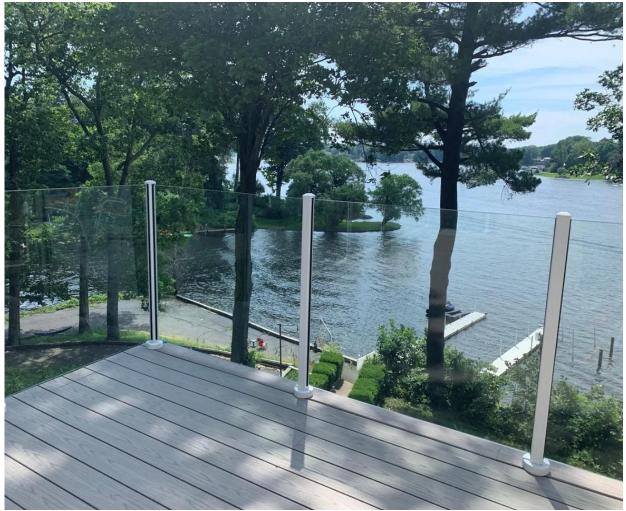

Round type aluminum balustrade post:

Square type aluminum balustrade post:

Square 1 way

Square 2 way 180 degree

Square 2 way 135 degree

Square 2 way 90 degree

**Project pictures:** 

Details