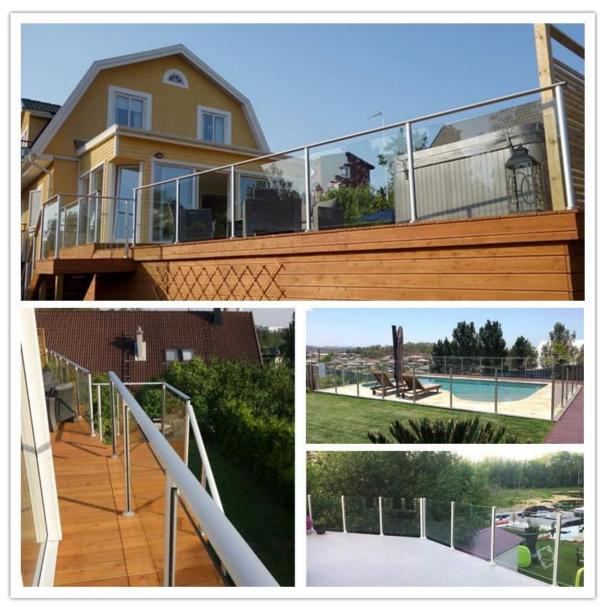

Round type aluminum balustrade post:

Square type aluminum balustrade post:

Square 1 way

Square 2 way 180 degree

Square 2 way 135 degree

Square 2 way 90 degree

**Project pictures:** 

Details