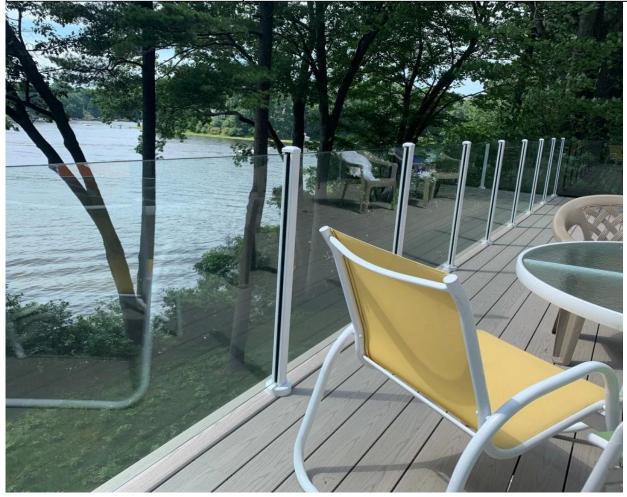

Round type aluminum balustrade post:

Square type aluminum balustrade post:

Square 1 way

Square 2 way 180 degree

Square 2 way 135 degree

Square 2 way 90 degree

**Project pictures:** 

Details