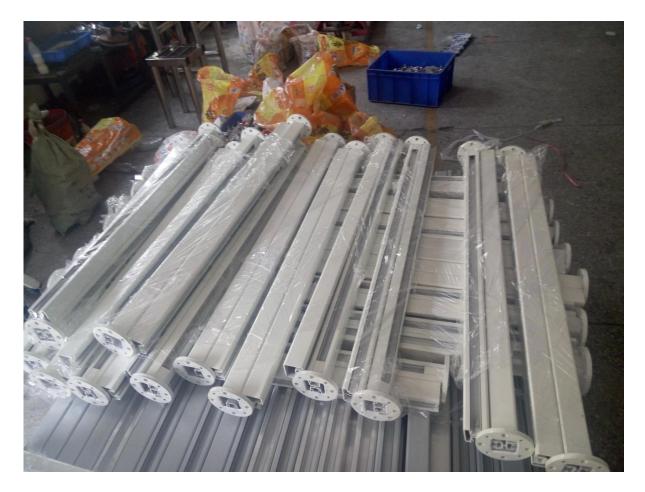

thickness 3mm |
| Glass thickness | 8-12mm                                                                          |
| Handrail        | Available                                                                       |
| Installation    | Self tapping / Explosion bolts / Screws                                         |
| Application     | Balcony/Deck/Porch/Stair/Pool fence glass railing                               |
| Delivery        | 15-30 days upon confirmation                                                    |





Round type aluminum balustrade post:









Square type aluminum balustrade post:





Square 1 way



Square 2 way 180 degree



Square 2 way 135 degree



Square 2 way 90 degree

**Project pictures:** 









Details

















Factory







Packaging:





Customers visiting:



Associated products:

## stainless steel handrail fittings



Certificate



Please contact us for more details and professtional advise: Contact: Eve Email: sales03@launch-china.cn HP/WhatsApp/WeChat: +8613686807796