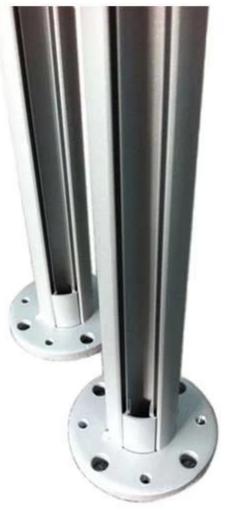

## Modern Design Aluminium Stair/Deck Railing & Glass Balcony Aluminum Railing

50mm Round/Square Aluminum Post Hand Railing for Glass Fence

| -               | -                                                                               |
|-----------------|---------------------------------------------------------------------------------|
| Material        | Aluminum 6063 T5                                                                |
| Finish          | Anodized or powder coated(silver, black, white)                                 |
| Size            | Round Ф50.8*H1100(mm), thickness 3mm<br>Square W50*D50*H1100(mm), thickness 3mm |
| Glass thickness | 8-12mm                                                                          |
| Handrail        | Available                                                                       |
| Installation    | Self tapping / Explosion bolts / Screws                                         |
| Application     | Balcony/Deck/Porch/Stair/Pool fence glass railing                               |
| Delivery        | 15-30 days upon confirmation                                                    |

Round type aluminum balustrade post:

Square type aluminum balustrade post:

Square 1 way

Square 2 way 180 degree

Square 2 way 135 degree

Square 2 way 90 degree

**Project pictures:** 

Details