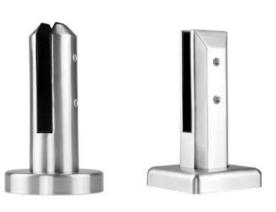

## Products Show: Spigot for balcony glass railing:

SBM

RBM

Slot tube / Mini top rail types:

SCM

RCM

Packing:

Project photos: