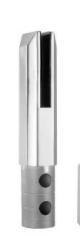

## Products Show: Spigot for balcony glass railing:

SBM

RBM

Slot tube / Mini top rail types:

SCM

RCM

Packing:

Project photos: