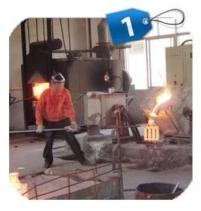

Casting

CNC lathe

**CNC** Milling

Stamping

Drilling & Tapping

Polishing

Packing & Delivery Packing Details :

- 1. Each spigot is wrapped with plastic film and air bag, and then put in a carton.
- 2. 100 spigots are packed in one bog plywood case.
- 3. Also can be packed as clients' requirements.