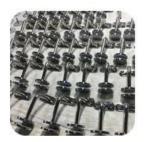

## Products Show: Spigot for balcony glass railing:

SBM

RBM

Slot tube / Mini top rail types:

SCM

RCM

Packing:

Project photos: