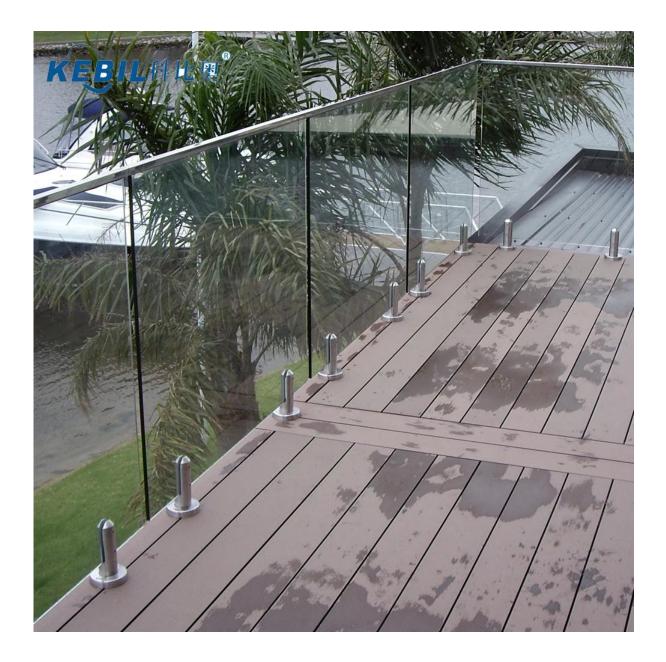

## Products Show: Spigot for balcony glass railing:

SBM

RBM

Slot tube / Mini top rail types:

SCM

RCM

Packing:

Project photos: