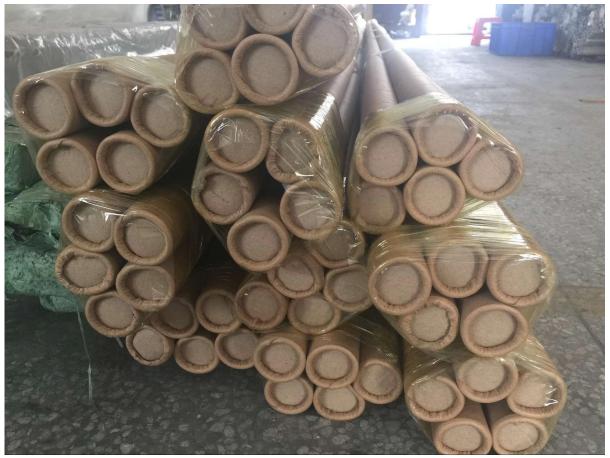

## Products Show: Spigot for balcony glass railing:

SBM

RBM

Slot tube / Mini top rail types:

SCM

RCM

Packing:

Project photos:

Casting

CNC lathe

**CNC** Milling

Stamping

Drilling & Tapping

Polishing

Packing & Delivery Packing Details :

- 1. Each spigot is wrapped with plastic film and air bag, and then put in a carton.
- 2. 100 spigots are packed in one bog plywood case.
- 3. Also can be packed as clients' requirements.