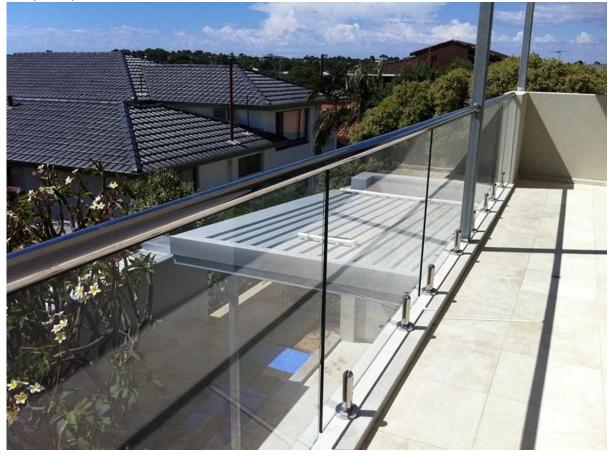

## Modern Design Outdoor Stair Balcony 304/316 Stainless Steel Railing Stair Balustrade Balcony Stainless Steel Handrail, Glass Spigot, Stainless Steel Slot Tube

| Item                  | Modern Design Outdoor Stair Balcony 304/316 Stainless<br>Steel Railing |  |
|-----------------------|------------------------------------------------------------------------|--|
| Material              | Stainless steel 316/316L/Duplex 2205                                   |  |
| Finish                | Mirror polished or satin brushed                                       |  |
| Types of glass spigot | Round or square                                                        |  |
| Glass                 | 8-12mm thick                                                           |  |
| Slot tube types       | Round or square                                                        |  |
| Installation          | self tapping / Explosion bolts / Screws                                |  |
| Mounting              | floor mounted / side mounted                                           |  |
| Application           | balcony,deck,porch,stair,terrace,veranda,lobby,mall                    |  |
| Delivery              | 15-30 days                                                             |  |

## Products Show: Spigot for balcony glass railing:

SBM

RBM

Slot tube / Mini top rail types:

SCM

RCM

Packing:

Project photos: