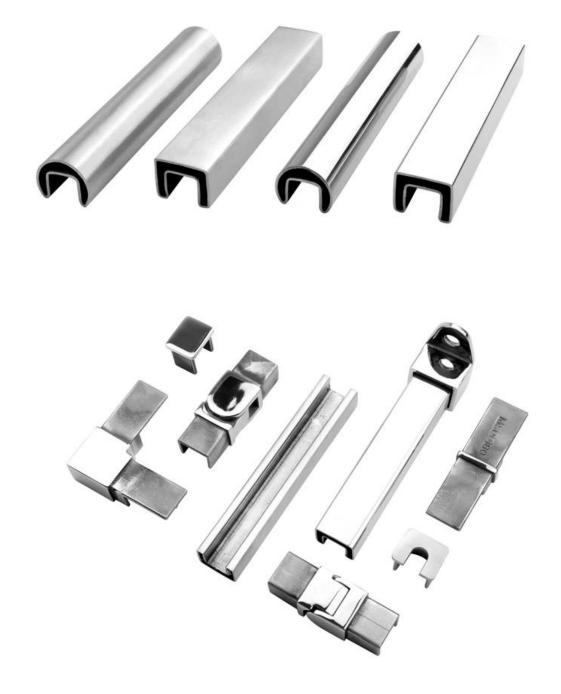

## Products Show: Spigot for balcony glass railing:

SBM

RBM

Slot tube / Mini top rail types:

SCM

RCM

Packing:

Project photos: