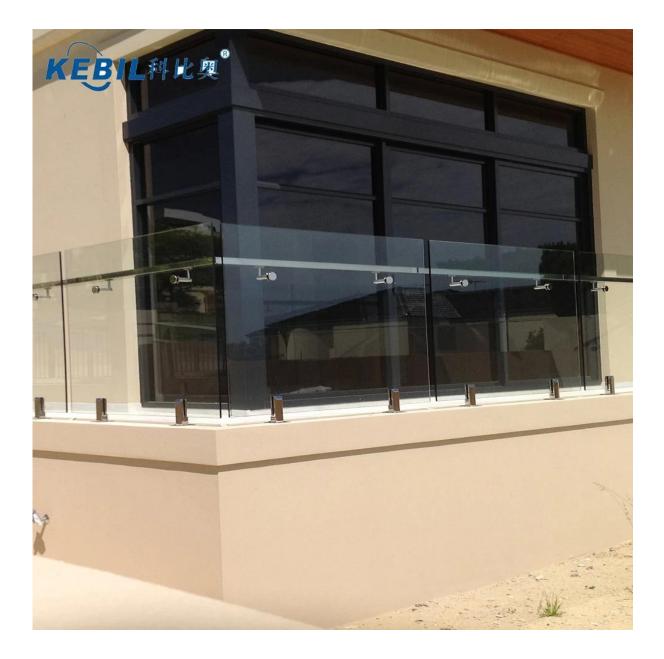

## Products Show: Spigot for balcony glass railing:

SBM

RBM

Slot tube / Mini top rail types:

SCM

RCM

Packing:

Project photos: