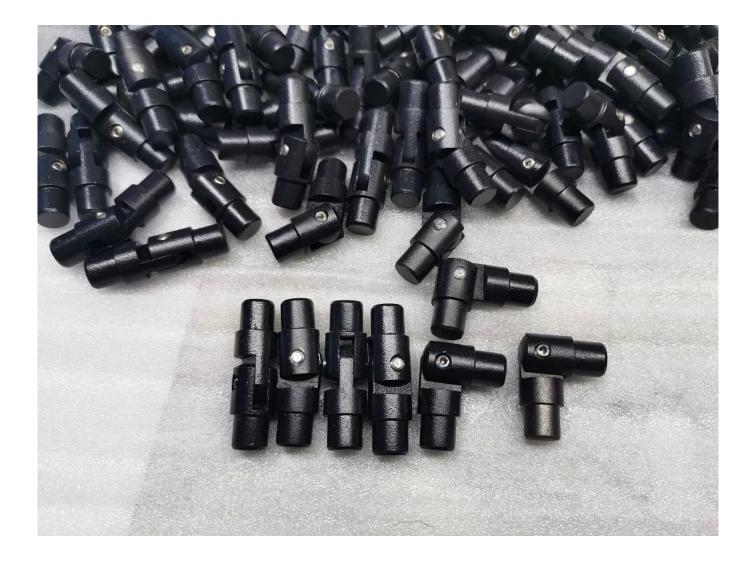

## Product Specifications:

| Product Name           | Modern Design SUS 304/316 Rod Bar Railing For Staircase With<br>Round Stainless Steel Post |
|------------------------|--------------------------------------------------------------------------------------------|
| Material               | Stainless steel 304 or 316                                                                 |
| Finish                 | Mirror polished or satin brushed                                                           |
| Size                   | Φ50.8*H1100(mm)                                                                            |
| Crossbar/Rod dimension | Diameter 12mm                                                                              |
| Handrail               | Available                                                                                  |
| Installation           | self tapping / Explosion bolts / Screws                                                    |
| Mounting               | top mounted / fascia mounted                                                               |
| Application            | balcony railing, deck railing, porch railing, terrace railing, stair railing               |
| Fittings               | All casting and solid                                                                      |