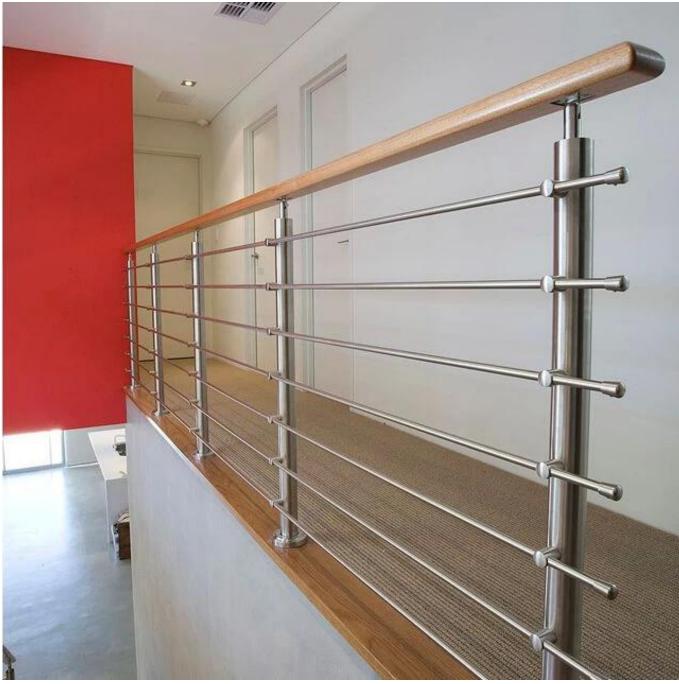

## Product Specifications:

| Product Name           | Modern Design SUS 304/316 Rod Bar Railing For Staircase With<br>Round Stainless Steel Post |
|------------------------|--------------------------------------------------------------------------------------------|
| Material               | Stainless steel 304 or 316                                                                 |
| Finish                 | Mirror polished or satin brushed                                                           |
| Size                   | Φ50.8*H1100(mm)                                                                            |
| Crossbar/Rod dimension | Diameter 12mm                                                                              |
| Handrail               | Available                                                                                  |
| Installation           | self tapping / Explosion bolts / Screws                                                    |
| Mounting               | top mounted / fascia mounted                                                               |
| Application            | balcony railing, deck railing, porch railing, terrace railing, stair railing               |
| Fittings               | All casting and solid                                                                      |

Products Show

**Black Powder Coated Finish:** 