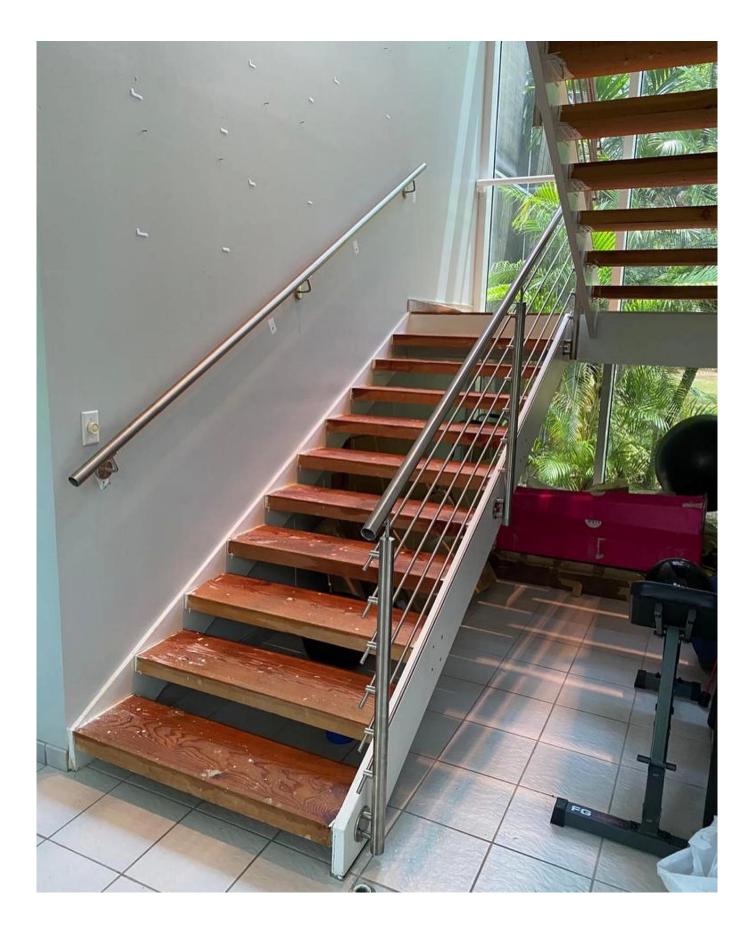

## Product Specifications:

| Product Name           | Modern Design SUS 304/316 Rod Bar Railing For Staircase With<br>Round Stainless Steel Post |
|------------------------|--------------------------------------------------------------------------------------------|
| Material               | Stainless steel 304 or 316                                                                 |
| Finish                 | Mirror polished or satin brushed                                                           |
| Size                   | Φ50.8*H1100(mm)                                                                            |
| Crossbar/Rod dimension | Diameter 12mm                                                                              |
| Handrail               | Available                                                                                  |
| Installation           | self tapping / Explosion bolts / Screws                                                    |
| Mounting               | top mounted / fascia mounted                                                               |
| Application            | balcony railing, deck railing, porch railing, terrace railing, stair railing               |
| Fittings               | All casting and solid                                                                      |

Products Show

**Black Powder Coated Finish:** 