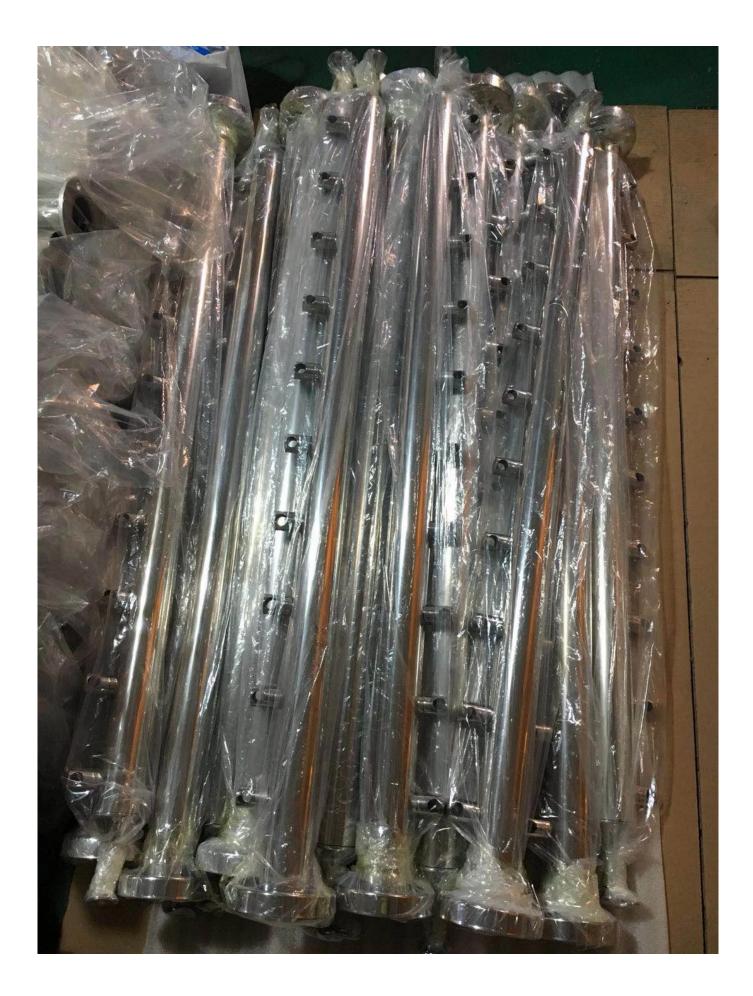

## Packing & Delivery: Packing Details: EPE+Inner box+Carton; Wood frame. It can be changed as per clients' requirement.

Lead time: 10-15 workdays upon receiving of desposit.