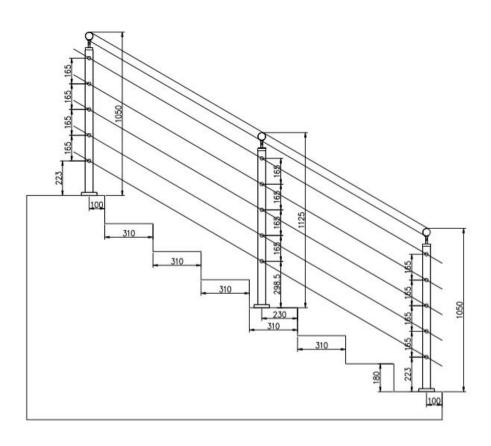

## Product Specifications:

| Product Name           | Modern Design SUS 304/316 Rod Bar Railing For Staircase With<br>Round Stainless Steel Post |
|------------------------|--------------------------------------------------------------------------------------------|
| Material               | Stainless steel 304 or 316                                                                 |
| Finish                 | Mirror polished or satin brushed                                                           |
| Size                   | Φ50.8*H1100(mm)                                                                            |
| Crossbar/Rod dimension | Diameter 12mm                                                                              |
| Handrail               | Available                                                                                  |
| Installation           | self tapping / Explosion bolts / Screws                                                    |
| Mounting               | top mounted / fascia mounted                                                               |
| Application            | balcony railing, deck railing, porch railing, terrace railing, stair railing               |
| Fittings               | All casting and solid                                                                      |