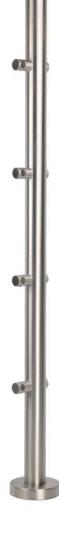

## Product Specifications:

| Product Name           | Modern Design SUS 304/316 Rod Bar Railing For Staircase With<br>Round Stainless Steel Post |
|------------------------|--------------------------------------------------------------------------------------------|
| Material               | Stainless steel 304 or 316                                                                 |
| Finish                 | Mirror polished or satin brushed                                                           |
| Size                   | Φ50.8*H1100(mm)                                                                            |
| Crossbar/Rod dimension | Diameter 12mm                                                                              |
| Handrail               | Available                                                                                  |
| Installation           | self tapping / Explosion bolts / Screws                                                    |
| Mounting               | top mounted / fascia mounted                                                               |
| Application            | balcony railing, deck railing, porch railing, terrace railing, stair railing               |
| Fittings               | All casting and solid                                                                      |