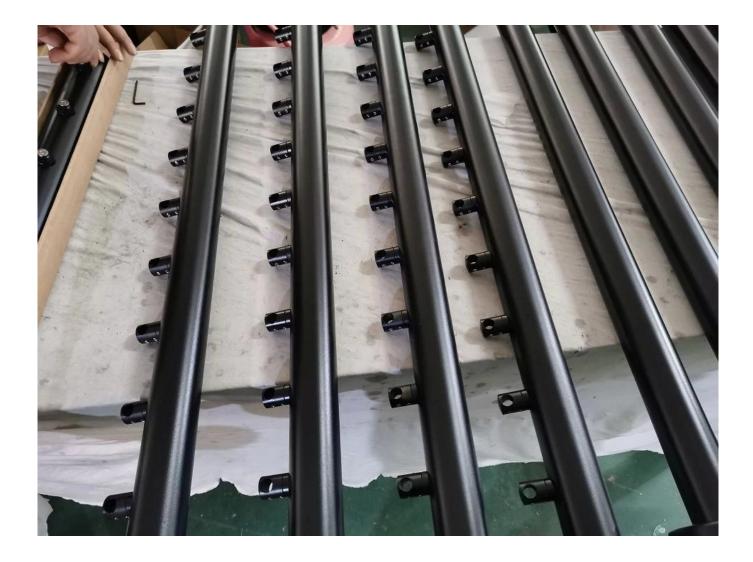

|
| Crossbar/Rod dimension | Diameter 12mm                                                                              |
| Handrail               | Available                                                                                  |
| Installation           | self tapping / Explosion bolts / Screws                                                    |
| Mounting               | top mounted / fascia mounted                                                               |
| Application            | balcony railing, deck railing, porch railing, terrace railing, stair railing               |
| Fittings               | All casting and solid                                                                      |

Products Show















**Black Powder Coated Finish:** 













## Packing & Delivery: Packing Details: EPE+Inner box+Carton; Wood frame. It can be changed as per clients' requirement.

Lead time: 10-15 workdays upon receiving of desposit.

## Contact:

Email: sales03@launch-china.cn HP/WhatsApp/WeChat: +8613686807796