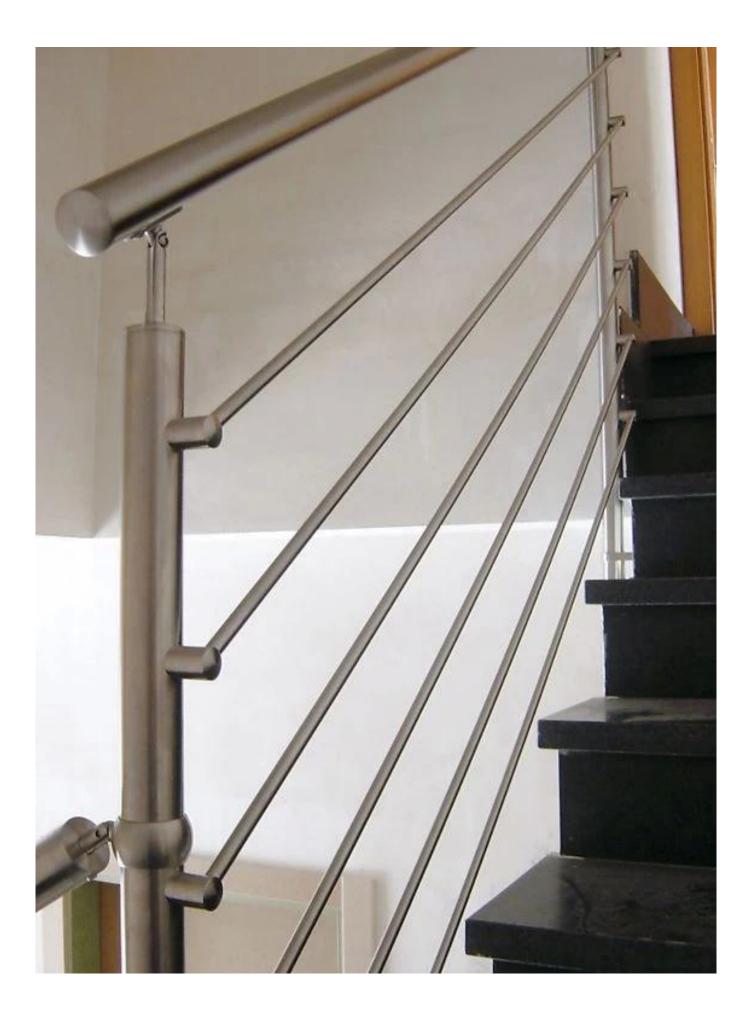

## Product Specifications:

| Product Name           | Modern Design SUS 304/316 Rod Bar Railing For Staircase With<br>Round Stainless Steel Post |
|------------------------|--------------------------------------------------------------------------------------------|
| Material               | Stainless steel 304 or 316                                                                 |
| Finish                 | Mirror polished or satin brushed                                                           |
| Size                   | Φ50.8*H1100(mm)                                                                            |
| Crossbar/Rod dimension | Diameter 12mm                                                                              |
| Handrail               | Available                                                                                  |
| Installation           | self tapping / Explosion bolts / Screws                                                    |
| Mounting               | top mounted / fascia mounted                                                               |
| Application            | balcony railing, deck railing, porch railing, terrace railing, stair railing               |
| Fittings               | All casting and solid                                                                      |

Products Show

**Black Powder Coated Finish:** 