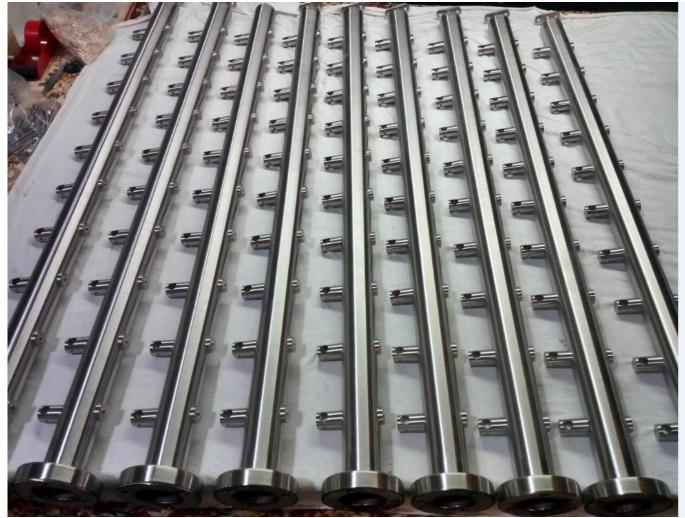

## Product Specifications:

| Product Name           | Modern Design SUS 304/316 Rod Bar Railing For Staircase With<br>Round Stainless Steel Post |
|------------------------|--------------------------------------------------------------------------------------------|
| Material               | Stainless steel 304 or 316                                                                 |
| Finish                 | Mirror polished or satin brushed                                                           |
| Size                   | Φ50.8*H1100(mm)                                                                            |
| Crossbar/Rod dimension | Diameter 12mm                                                                              |
| Handrail               | Available                                                                                  |
| Installation           | self tapping / Explosion bolts / Screws                                                    |
| Mounting               | top mounted / fascia mounted                                                               |
| Application            | balcony railing, deck railing, porch railing, terrace railing, stair railing               |
| Fittings               | All casting and solid                                                                      |

Products Show

**Black Powder Coated Finish:** 