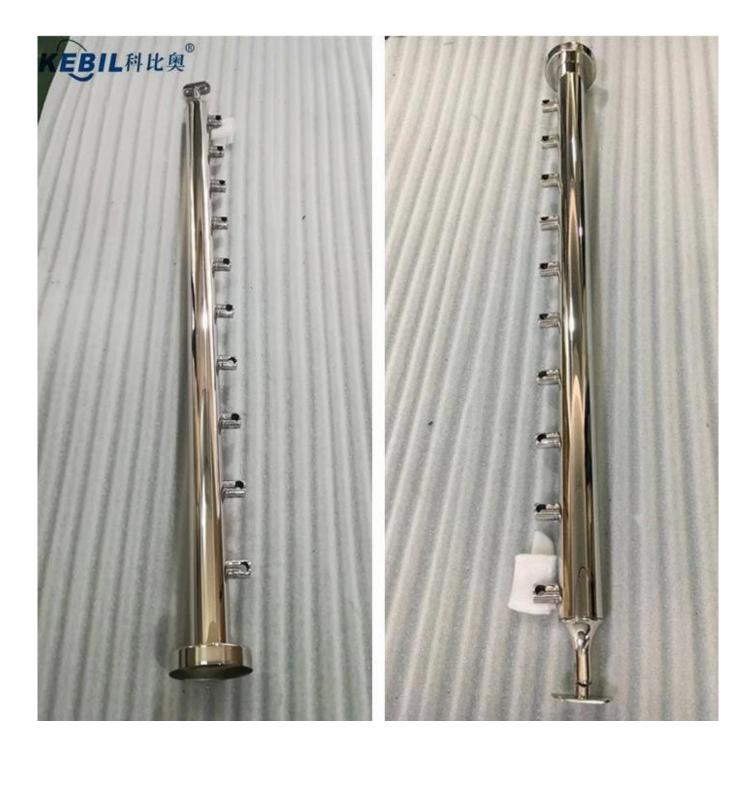

## Product Specifications:

| Product Name           | Modern Design SUS 304/316 Rod Bar Railing For Staircase With<br>Round Stainless Steel Post |
|------------------------|--------------------------------------------------------------------------------------------|
| Material               | Stainless steel 304 or 316                                                                 |
| Finish                 | Mirror polished or satin brushed                                                           |
| Size                   | Φ50.8*H1100(mm)                                                                            |
| Crossbar/Rod dimension | Diameter 12mm                                                                              |
| Handrail               | Available                                                                                  |
| Installation           | self tapping / Explosion bolts / Screws                                                    |
| Mounting               | top mounted / fascia mounted                                                               |
| Application            | balcony railing, deck railing, porch railing, terrace railing, stair railing               |
| Fittings               | All casting and solid                                                                      |