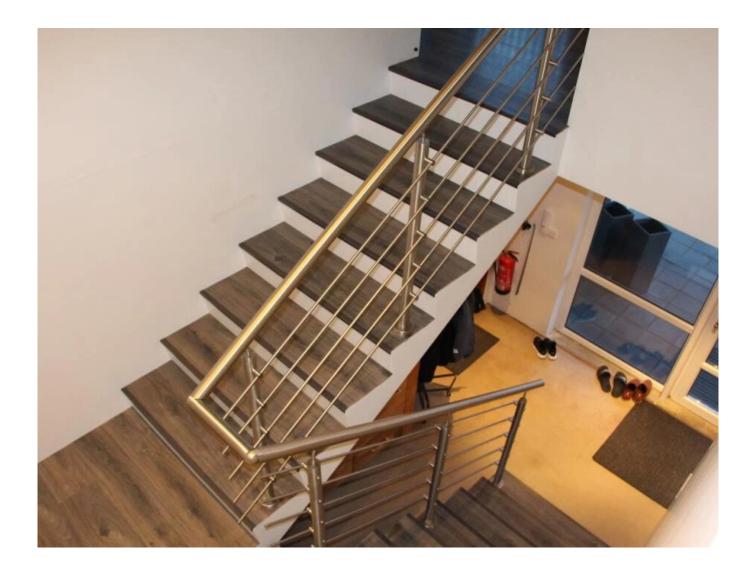

## Product Specifications:

| Product Name           | Modern Design SUS 304/316 Rod Bar Railing For Staircase With<br>Round Stainless Steel Post |
|------------------------|--------------------------------------------------------------------------------------------|
| Material               | Stainless steel 304 or 316                                                                 |
| Finish                 | Mirror polished or satin brushed                                                           |
| Size                   | Φ50.8*H1100(mm)                                                                            |
| Crossbar/Rod dimension | Diameter 12mm                                                                              |
| Handrail               | Available                                                                                  |
| Installation           | self tapping / Explosion bolts / Screws                                                    |
| Mounting               | top mounted / fascia mounted                                                               |
| Application            | balcony railing, deck railing, porch railing, terrace railing, stair railing               |
| Fittings               | All casting and solid                                                                      |

Products Show

**Black Powder Coated Finish:** 