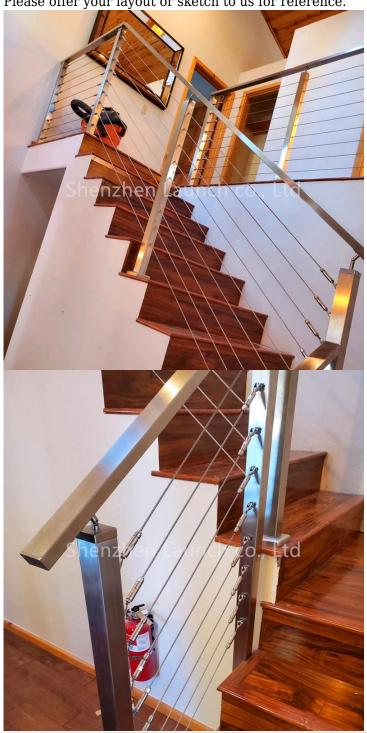

Please offer your layout or sketch to us for reference.

| Dimension | Length                                                      | customized based on your jobsite |
|-----------|-------------------------------------------------------------|----------------------------------|
|           | Heigth                                                      | 850-1500mm or customized         |
|           | Dimensions will adjust according to customers' jobsite/plan |                                  |

|                    | Wire                                                    | Dia 4/6/8mm/ customized                                |  |
|--------------------|---------------------------------------------------------|--------------------------------------------------------|--|
|                    | Handrail                                                | Size: dia50.8/42.4/38mm;                               |  |
| 0 100: ( )         |                                                         | 50*50/40*40/60*40mm/customized                         |  |
| Component&Size(mm) | Post                                                    | Size: dia50.8/42.4/38mm;                               |  |
|                    |                                                         | 50*50/40*40/customized                                 |  |
|                    | Handrail                                                | SUS304/316/Solid wood                                  |  |
| Materials          | Post                                                    | SUS304/316/Carbon Steel ( brushed/Mirror/Power Coate ) |  |
|                    | Wire                                                    | SUS304/316                                             |  |
|                    | DIY, No need weld easy install it by yourself           |                                                        |  |
| T                  | Glass not need drill hole for this type railing         |                                                        |  |
| Installation       | installation manul and instruction drawing is available |                                                        |  |