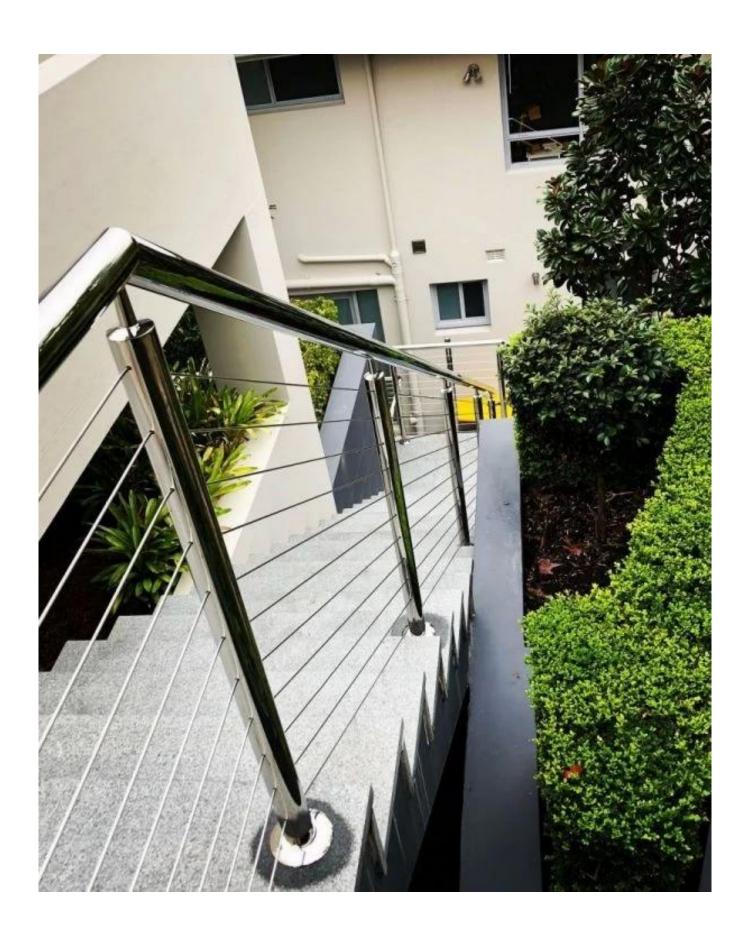

## Modern Home Decorative Designs 316 Stainless Steel Balcony Designs Wire Cable **Railing Post**

For stainless steel railing design, our company have 2 series:

1)cable wire railing system; 2) rod railing system. Both two type can use for interior and exterior. For indoor, we use stainless steel 304 grade, if use for outdoor, we suggest to use stainless steel 316 grade or carbon steel with powder coated and hot galvanized.

## Stainless steel cable:

**Projects:** 

If you want to know more details, please contact us. Frank Fang

WhatsApp/HP: +8615906261741 Email: sales02@launch-china.cn