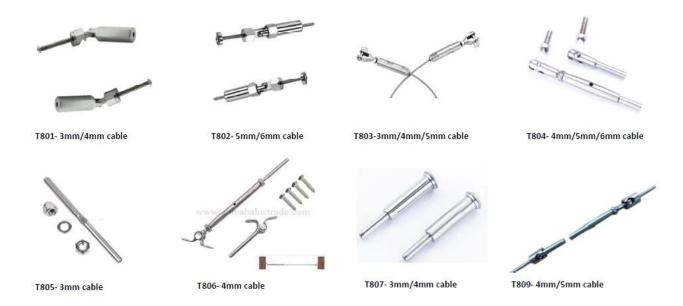

## Stainless steel cable fittings/ cable tensioners:

for 3mm, 4mm, 5mm or 6mm thickness cable