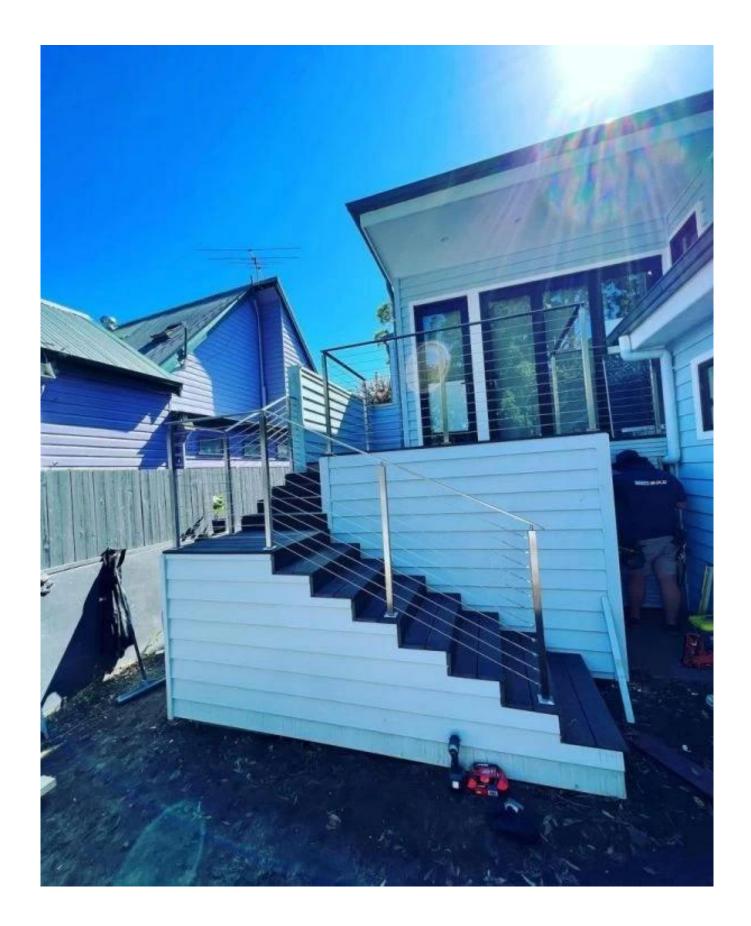

## Modern Home Decorative Designs 316 Stainless Steel Balcony Designs Wire Cable **Railing Post**

For stainless steel railing design, our company have 2 series:

1)cable wire railing system; 2) rod railing system. Both two type can use for interior and exterior. For indoor, we use stainless steel 304 grade, if use for outdoor, we suggest to use stainless steel 316 grade or carbon steel with powder coated and hot galvanized.

## Stainless steel cable:

**Projects:** 

If you want to know more details, please contact us. Frank Fang

WhatsApp/HP: +8615906261741 Email: sales02@launch-china.cn