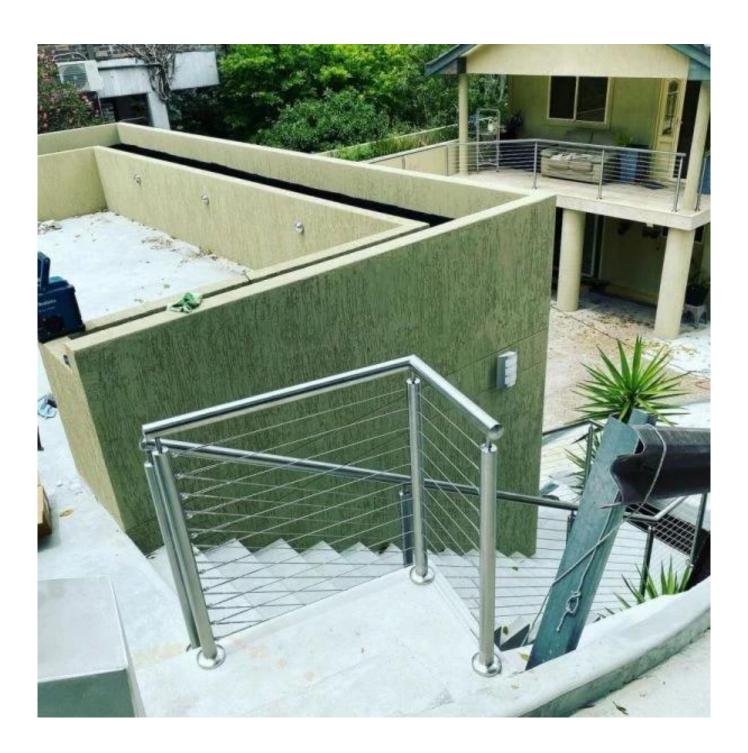

## Modern Home Decorative Designs 316 Stainless Steel Balcony Designs Wire Cable **Railing Post**

For stainless steel railing design, our company have 2 series:

1)cable wire railing system; 2) rod railing system. Both two type can use for interior and exterior. For indoor, we use stainless steel 304 grade, if use for outdoor, we suggest to use stainless steel 316 grade or carbon steel with powder coated and hot galvanized.

## Stainless steel cable:

**Projects:** 

If you want to know more details, please contact us. Frank Fang

WhatsApp/HP: +8615906261741 Email: sales02@launch-china.cn