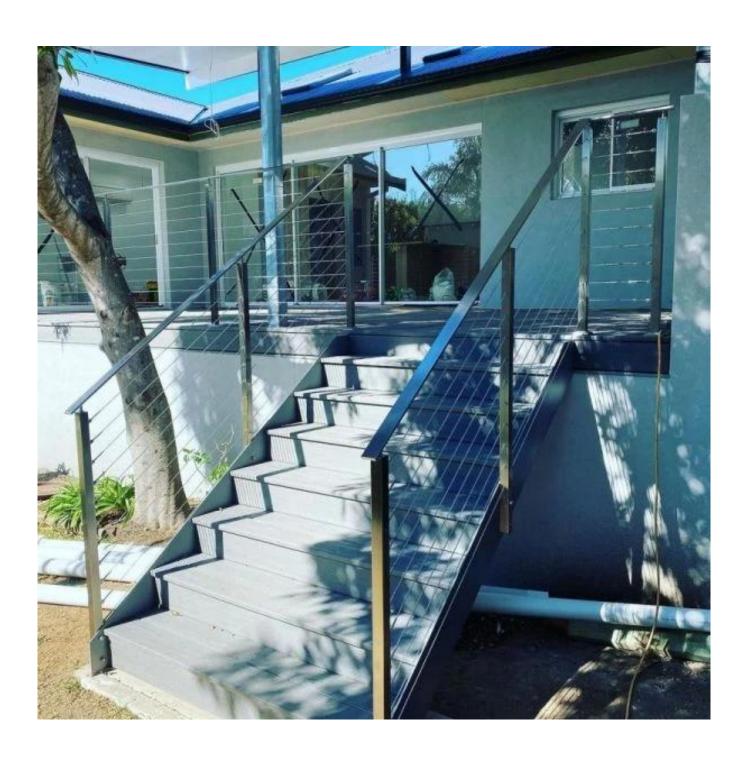

## Modern Home Decorative Designs 316 Stainless Steel Balcony Designs Wire Cable **Railing Post**

For stainless steel railing design, our company have 2 series:

1)cable wire railing system; 2) rod railing system. Both two type can use for interior and exterior. For indoor, we use stainless steel 304 grade, if use for outdoor, we suggest to use stainless steel 316 grade or carbon steel with powder coated and hot galvanized.

## Stainless steel cable:

**Projects:** 

If you want to know more details, please contact us. Frank Fang

WhatsApp/HP: +8615906261741 Email: sales02@launch-china.cn