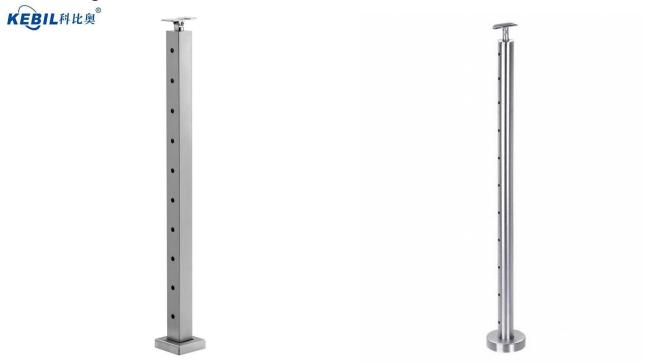

## **Cable Railing Baluster Post:**

|                    | Wire                                                    | Dia 4/6/8mm/ customized                                |  |
|--------------------|---------------------------------------------------------|--------------------------------------------------------|--|
|                    | Handrail                                                | Size: dia50.8/42.4/38mm;                               |  |
| 0 100: ( )         |                                                         | 50*50/40*40/60*40mm/customized                         |  |
| Component&Size(mm) | Post                                                    | Size: dia50.8/42.4/38mm;                               |  |
|                    |                                                         | 50*50/40*40/customized                                 |  |
|                    | Handrail                                                | SUS304/316/Solid wood                                  |  |
| Materials          | Post                                                    | SUS304/316/Carbon Steel ( brushed/Mirror/Power Coate ) |  |
|                    | Wire                                                    | SUS304/316                                             |  |
|                    | DIY, No need weld easy install it by yourself           |                                                        |  |
| T                  | Glass not need drill hole for this type railing         |                                                        |  |
| Installation       | installation manul and instruction drawing is available |                                                        |  |