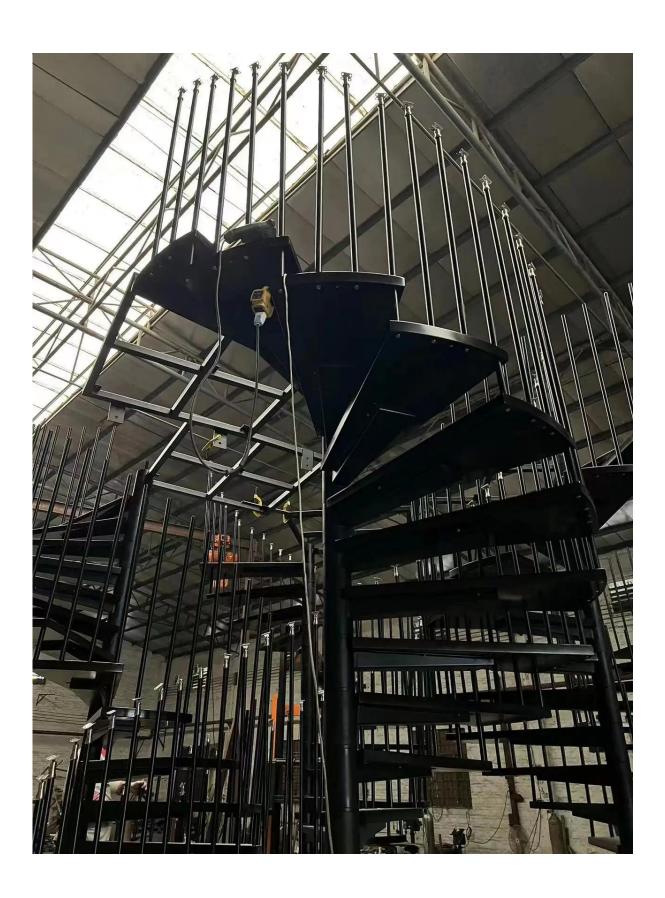

Floor Height 2500~3600mm

Central Column 63mm/76mm/89mm/100mm/120mm

Component Data Tread Thickness 20~50mm

Tread Width  $250\sim300$ mm Step Height  $150\sim200$ mm

Tread Support 22mm