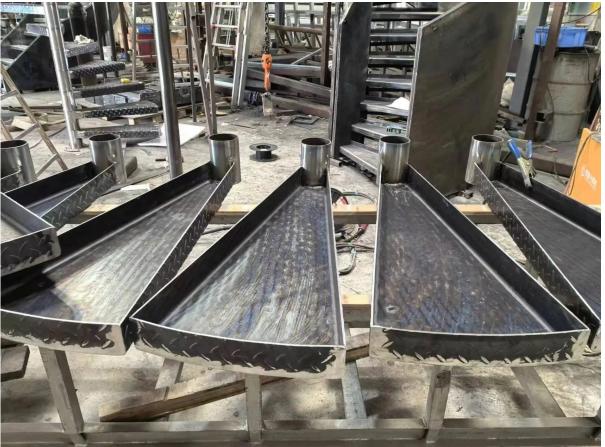

Floor Height 2500~3600mm

Central Column 63mm/76mm/89mm/100mm/120mm

Component Data Tread Thickness 20~50mm

Tread Width  $250\sim300$ mm Step Height  $150\sim200$ mm

Tread Support 22mm