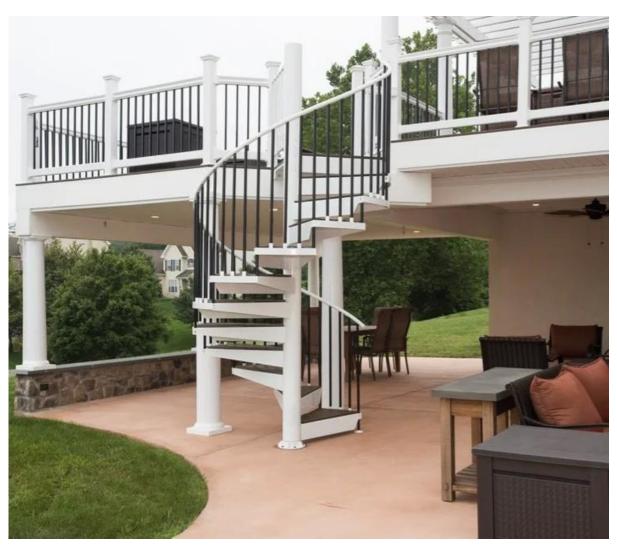

## Specification

Product Name

Modern Indoor Spiral Stairs Manufacturer Supply Large Steel Structure

Outdoor Wrought Iron Steps Elegant Metal Spiral Staircase

Model LCH-05

Beam Options Stainless Steel / Aluminum / Carbon Steel

**Opening Options** Square / Mezzanine / Round

Tread MaterialsStainless Steel / Coated Steel / WoodenRailing DesignTube Railing / Glass Railing / Fence

**Finish** Mirror / Satin / Custom Color

Handrail Stainless Steel / Coated Steel / PVC

Floor Height 2500~3600mm

Central Column 63mm/76mm/89mm/100mm/120mm

Component Data Tread Thickness 20~50mm

Tread Width  $250\sim300$ mm Step Height  $150\sim200$ mm

Tread Support 22mm