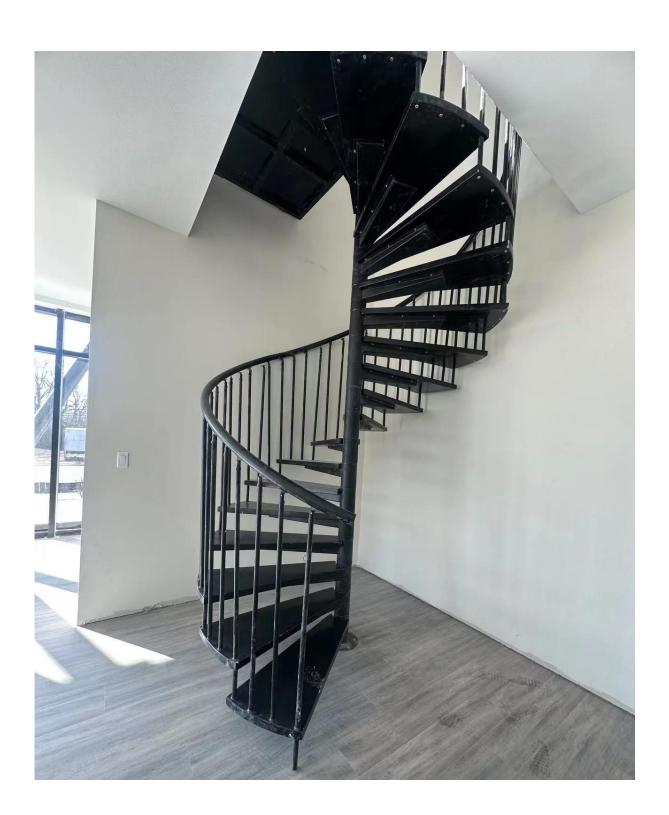

## Specification

Product Name

Modern Indoor Spiral Stairs Manufacturer Supply Large Steel Structure

Outdoor Wrought Iron Steps Elegant Metal Spiral Staircase

Model LCH-05

Beam Options Stainless Steel / Aluminum / Carbon Steel

**Opening Options** Square / Mezzanine / Round

Tread MaterialsStainless Steel / Coated Steel / WoodenRailing DesignTube Railing / Glass Railing / Fence

**Finish** Mirror / Satin / Custom Color

Handrail Stainless Steel / Coated Steel / PVC

Floor Height 2500~3600mm

Central Column 63mm/76mm/89mm/100mm/120mm

Component Data Tread Thickness 20~50mm

Tread Width  $250\sim300$ mm Step Height  $150\sim200$ mm

Tread Support 22mm