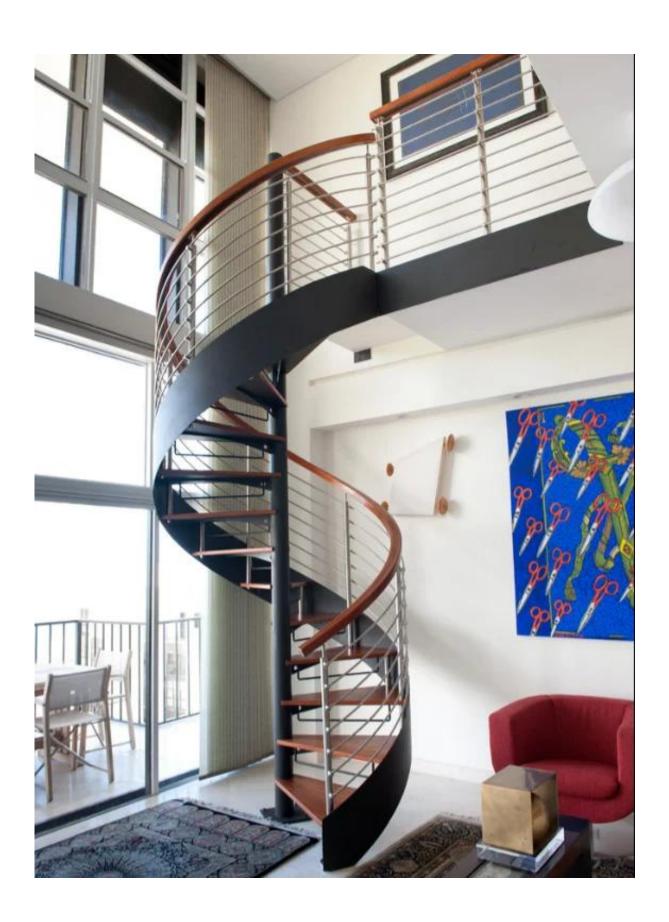

## Specification

Product Name

Modern Indoor Spiral Stairs Manufacturer Supply Large Steel Structure

Outdoor Wrought Iron Steps Elegant Metal Spiral Staircase

Model LCH-05

Beam Options Stainless Steel / Aluminum / Carbon Steel

**Opening Options** Square / Mezzanine / Round

Tread MaterialsStainless Steel / Coated Steel / WoodenRailing DesignTube Railing / Glass Railing / Fence

**Finish** Mirror / Satin / Custom Color

Handrail Stainless Steel / Coated Steel / PVC

Floor Height 2500~3600mm

Central Column 63mm/76mm/89mm/100mm/120mm

Component Data Tread Thickness 20~50mm

Tread Width  $250\sim300$ mm Step Height  $150\sim200$ mm

Tread Support 22mm