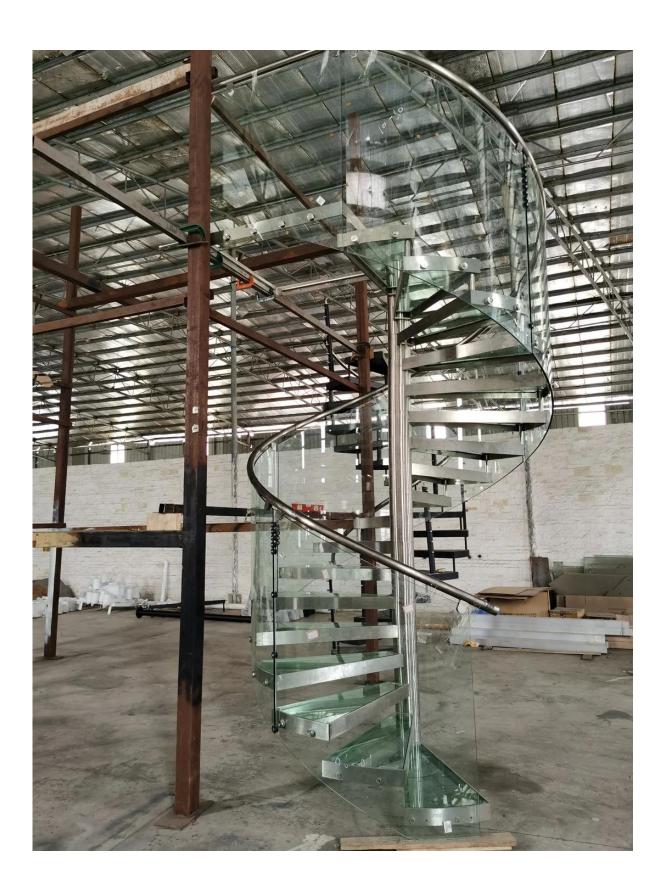

## Specification

Product Name

Modern Indoor Spiral Stairs Manufacturer Supply Large Steel Structure

Outdoor Wrought Iron Steps Elegant Metal Spiral Staircase

Model LCH-05

Beam Options Stainless Steel / Aluminum / Carbon Steel

**Opening Options** Square / Mezzanine / Round

Tread MaterialsStainless Steel / Coated Steel / WoodenRailing DesignTube Railing / Glass Railing / Fence

**Finish** Mirror / Satin / Custom Color

Handrail Stainless Steel / Coated Steel / PVC

Floor Height 2500~3600mm

Central Column 63mm/76mm/89mm/100mm/120mm

Component Data Tread Thickness 20~50mm

Tread Width  $250\sim300$ mm Step Height  $150\sim200$ mm

Tread Support 22mm