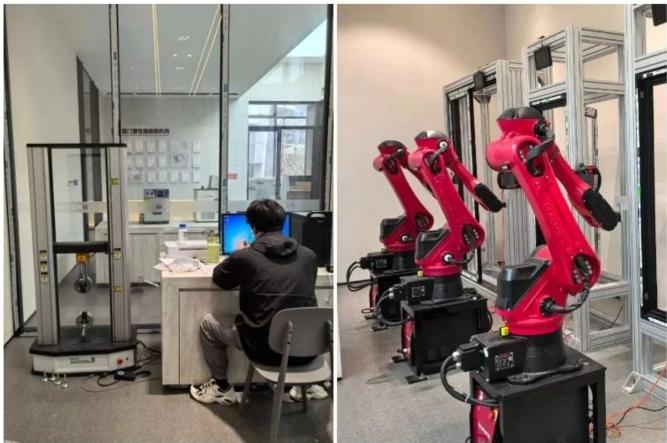

**Double Tempered Glass**Multi-layer glass provides excellent soundproofing and insulation.

Test and Inspection of Aluminum Double Glass Bifold Accordion Doors-

Packing & Shipping-

Bubble bag+EPE+ plywood crates.