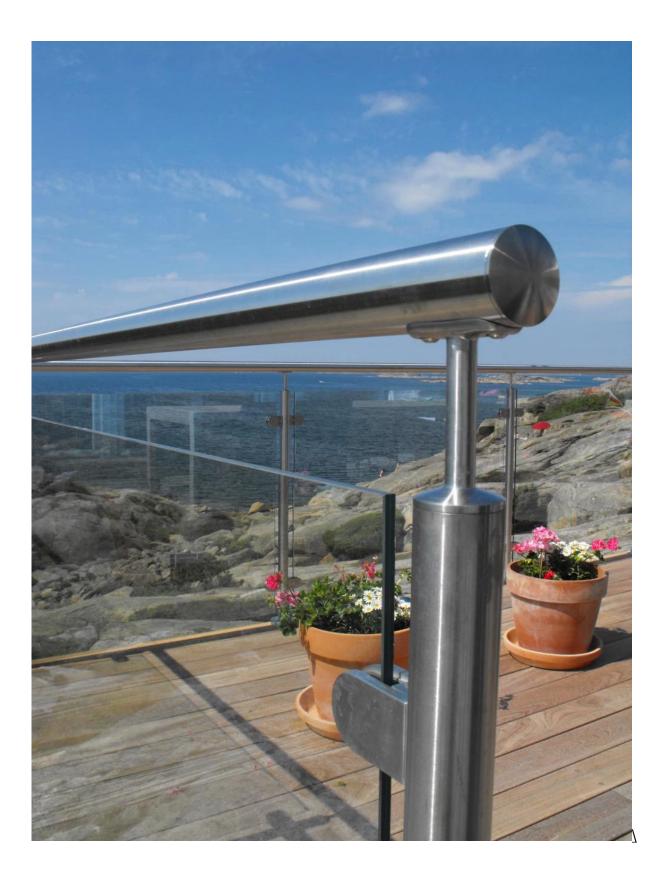

#### 1.Desciption

--Factory direct stainless steel end cap for stainless steel pipe.

--Finish: mirror or satin

--We also supply custom size end cap (Please send us drawings or pictures)

### 5.Associated Products

Balustrade stainless steel pipe and  $\underline{\text{post}}$ 

Aluminum end cap is available as well.

Round stainless steel pipe

Square stainless steel pipe