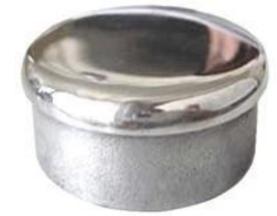

#### 1.Desciption

--Factory direct stainless steel end cap for stainless steel pipe.

--Finish: mirror or satin

--We also supply custom size end cap (Please send us drawings or pictures)