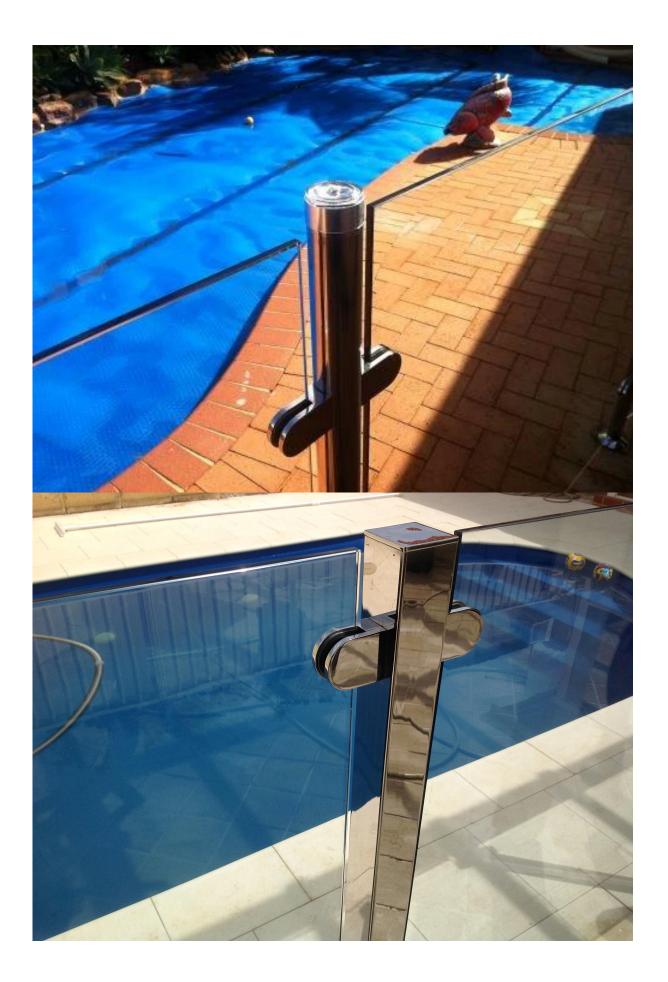

#### 2. Product picture

3.Project show

<u>3.Details</u>

4.Delivery & Packing

- --Delivery: 3-5 days by express. 10-15 days by shipping
- --Packing: one pc into one plastic bag. 20 pcs into one box.
- --Lead time: about 20 days after payment. ( It depent on quantity)