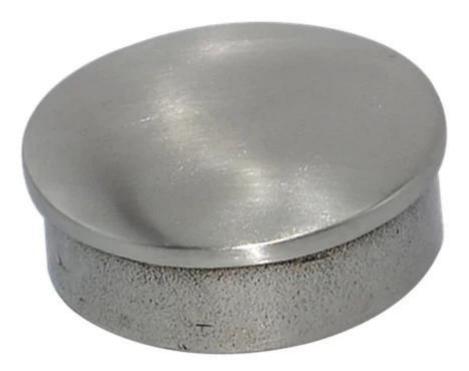

#### 1.Desciption

--Factory direct stainless steel end cap for stainless steel pipe.

--Finish: mirror or satin

--We also supply custom size end cap (Please send us drawings or pictures)

#### 2. Product picture

3.Project show

<u>3.Details</u>

4.Delivery & Packing

- --Delivery: 3-5 days by express. 10-15 days by shipping
- --Packing: one pc into one plastic bag. 20 pcs into one box.
- --Lead time: about 20 days after payment. ( It depent on quantity)