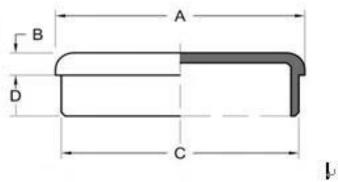

#### 2. Product picture

3.Project show

<u>3.Details</u>

4.Delivery & Packing

- --Delivery: 3-5 days by express. 10-15 days by shipping
- --Packing: one pc into one plastic bag. 20 pcs into one box.
- --Lead time: about 20 days after payment. ( It depent on quantity)