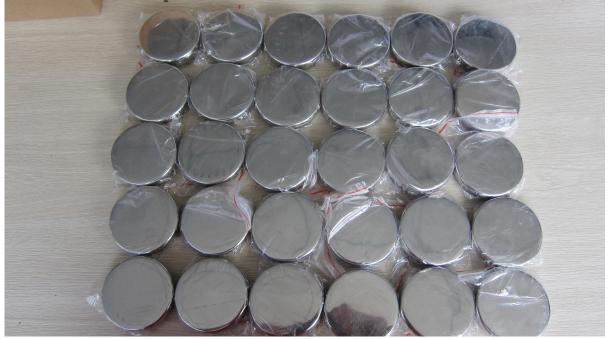

#### 2. Product picture

3.Project show

<u>3.Details</u>

4.Delivery & Packing

- --Delivery: 3-5 days by express. 10-15 days by shipping
- --Packing: one pc into one plastic bag. 20 pcs into one box.
- --Lead time: about 20 days after payment. ( It depent on quantity)