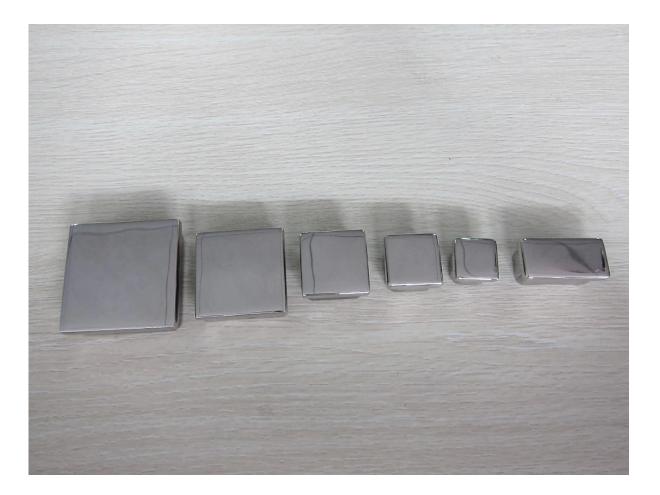

#### 2. Product picture

3.Project show

<u>3.Details</u>

4.Delivery & Packing

- --Delivery: 3-5 days by express. 10-15 days by shipping
- --Packing: one pc into one plastic bag. 20 pcs into one box.
- --Lead time: about 20 days after payment. ( It depent on quantity)