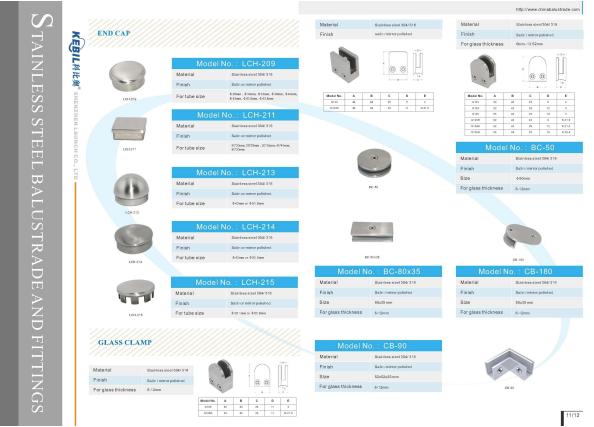

#### 1.Desciption

--Factory direct stainless steel end cap for stainless steel pipe.

--Finish: mirror or satin

--We also supply custom size end cap (Please send us drawings or pictures)

#### 2. Product picture

3.Project show

<u>3.Details</u>

4.Delivery & Packing

- --Delivery: 3-5 days by express. 10-15 days by shipping
- --Packing: one pc into one plastic bag. 20 pcs into one box.
- --Lead time: about 20 days after payment. ( It depent on quantity)