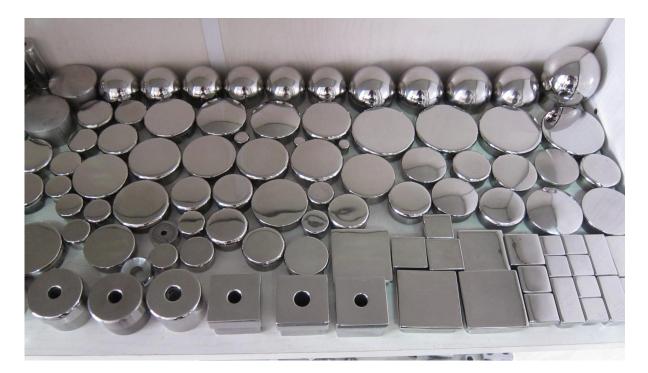

#### 2. Product picture

3.Project show

<u>3.Details</u>

4.Delivery & Packing

- --Delivery: 3-5 days by express. 10-15 days by shipping
- --Packing: one pc into one plastic bag. 20 pcs into one box.
- --Lead time: about 20 days after payment. ( It depent on quantity)