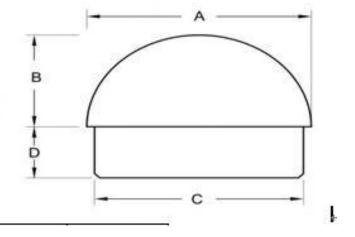

#### 1.Desciption

--Factory direct stainless steel end cap for stainless steel pipe.

--Finish: mirror or satin

--We also supply custom size end cap (Please send us drawings or pictures)