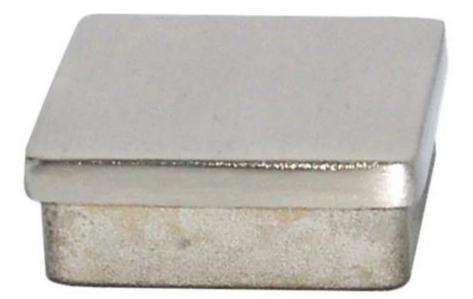

#### 1.Desciption

--Factory direct stainless steel end cap for stainless steel pipe.

--Finish: mirror or satin

--We also supply custom size end cap (Please send us drawings or pictures)

#### 2. Product picture

3.Project show

<u>3.Details</u>

4.Delivery & Packing

- --Delivery: 3-5 days by express. 10-15 days by shipping
- --Packing: one pc into one plastic bag. 20 pcs into one box.
- --Lead time: about 20 days after payment. ( It depent on quantity)