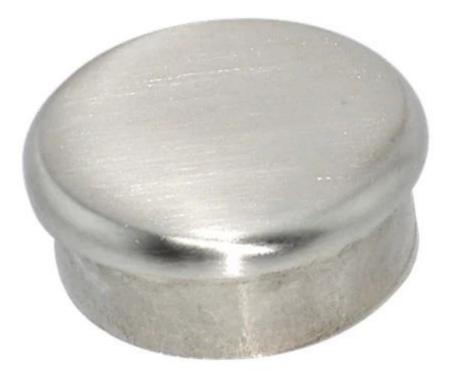

#### 1.Desciption

--Factory direct stainless steel end cap for stainless steel pipe.

--Finish: mirror or satin

--We also supply custom size end cap (Please send us drawings or pictures)

#### 2. Product picture

3.Project show

<u>3.Details</u>

4.Delivery & Packing

- --Delivery: 3-5 days by express. 10-15 days by shipping
- --Packing: one pc into one plastic bag. 20 pcs into one box.
- --Lead time: about 20 days after payment. ( It depent on quantity)