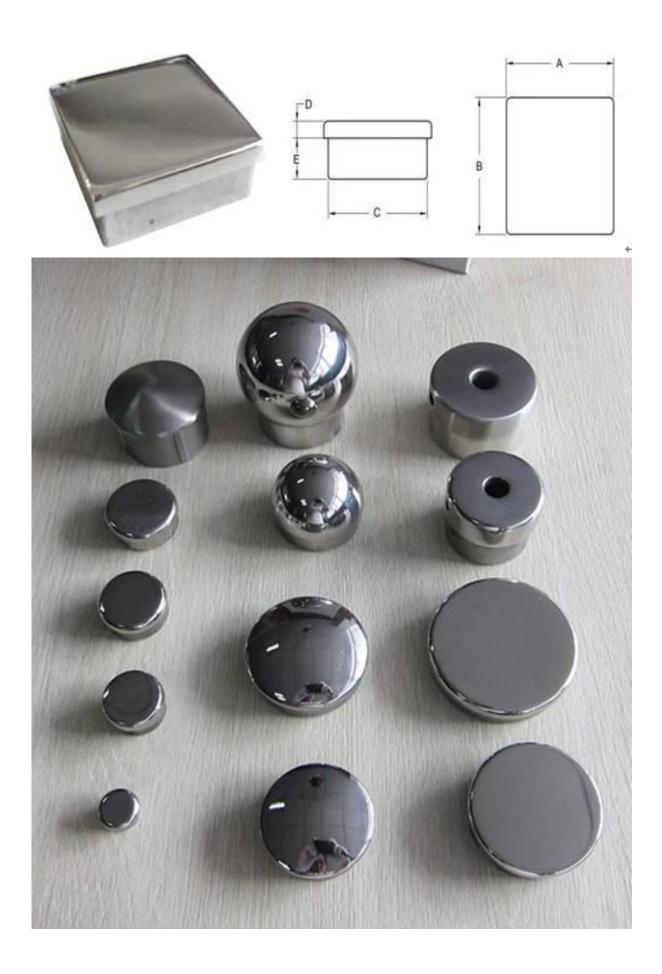

#### 2. Product picture

3.Project show

<u>3.Details</u>

4.Delivery & Packing

- --Delivery: 3-5 days by express. 10-15 days by shipping
- --Packing: one pc into one plastic bag. 20 pcs into one box.
- --Lead time: about 20 days after payment. ( It depent on quantity)