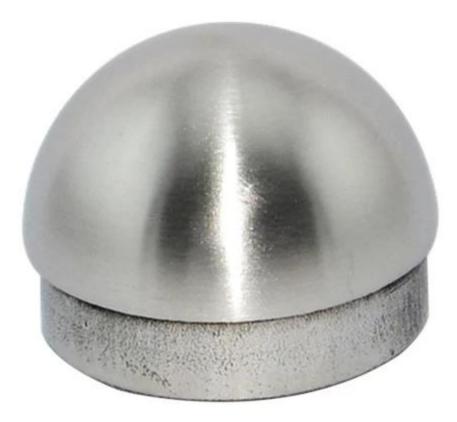

#### 1.Desciption

--Factory direct stainless steel end cap for stainless steel pipe.

--Finish: mirror or satin

--We also supply custom size end cap (Please send us drawings or pictures)

#### 2. Product picture

3.Project show

<u>3.Details</u>

4.Delivery & Packing

- --Delivery: 3-5 days by express. 10-15 days by shipping
- --Packing: one pc into one plastic bag. 20 pcs into one box.
- --Lead time: about 20 days after payment. ( It depent on quantity)