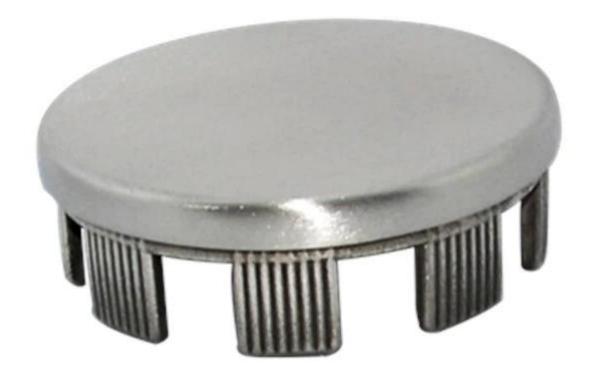

#### 1.Desciption

--Factory direct stainless steel end cap for stainless steel pipe.

--Finish: mirror or satin

--We also supply custom size end cap (Please send us drawings or pictures)

#### 2. Product picture

3.Project show

<u>3.Details</u>

4.Delivery & Packing

- --Delivery: 3-5 days by express. 10-15 days by shipping
- --Packing: one pc into one plastic bag. 20 pcs into one box.
- --Lead time: about 20 days after payment. ( It depent on quantity)