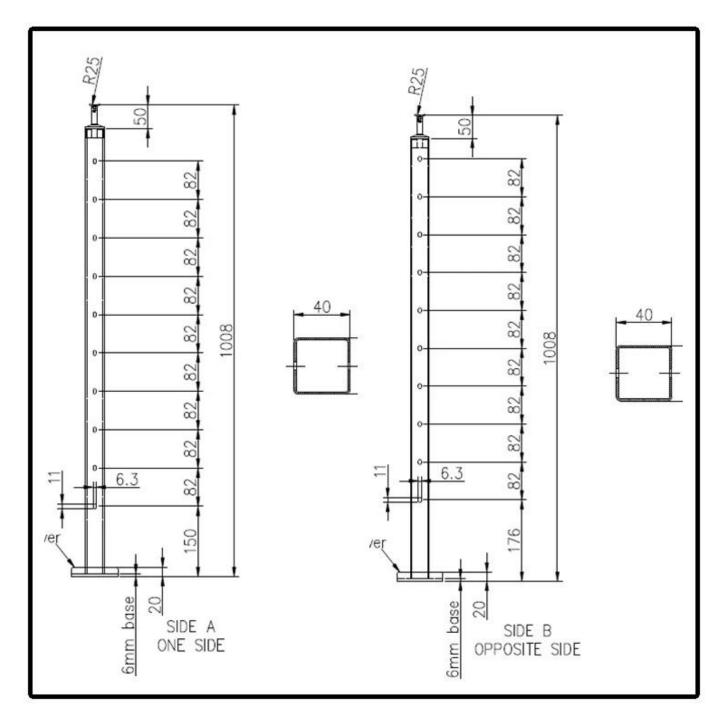

Types of cable railing post:

Technical drawings:

Types of wire rope fittings/cable railing hardware: