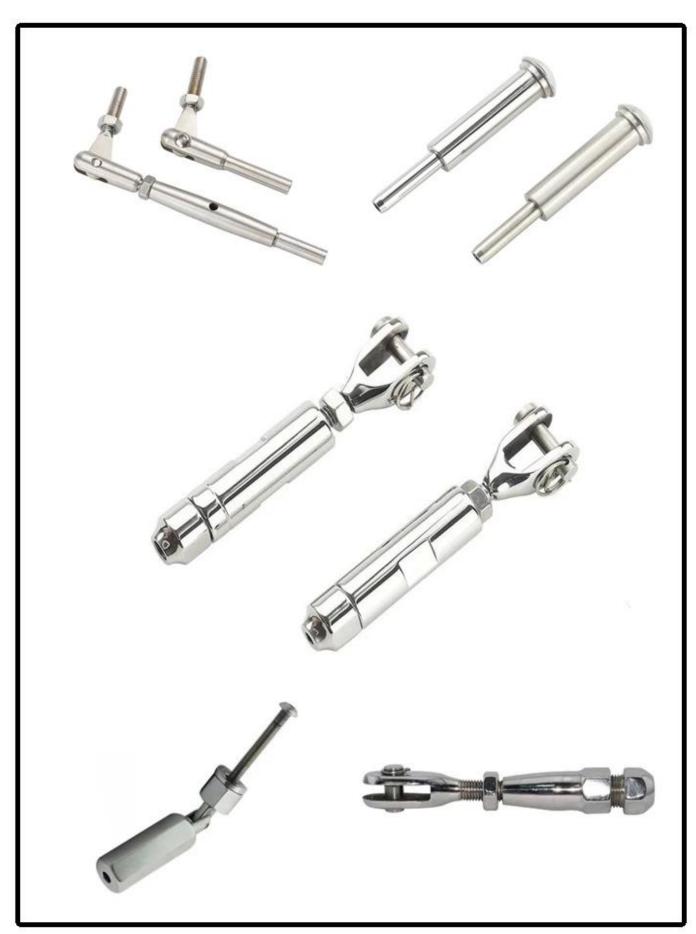

Types of cable railing post:

Technical drawings:

Types of wire rope fittings/cable railing hardware: