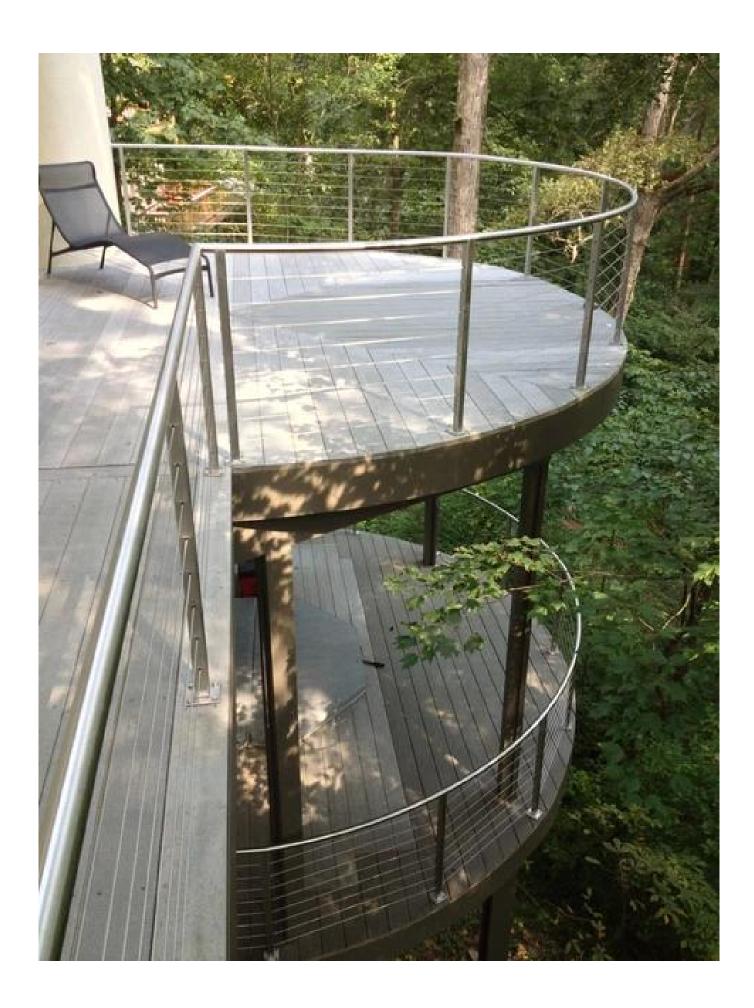

### **Projects show:**

Modern design durable balcony cable railing

Stainless Steel 304/316 Cable Railing for commercial buildings, home residential, ect.

Company infomation:

Shenzhen Launch Co., Ltd was established in 2004, located at Nanshan District, Shenzhen, and one hour by car from Hongkong International Airport. Our main product is high-grade building materials includes stainless steel balustrade post, staircase handrail, balcony guardrail, swimming pool fence and other high-grade building materials. All the products are designed strictly according to the high-end market requirements. We have our own factory in Tangxia Town, Dongguan, has a variety of precision equipment more than 50 sets: CNC lathe, milling machine, punching machine, pipe cutter, argon welder, drilling machine, polisher, etc. which can provide customers with complete product processing services. With the German SPECTRO Spectrometer, we insist on testing every batch of materials to ensure that the material is highly qualified. We also have hardness gauge, secondary element and other test equipment to ensure the products meets customers' requirements.