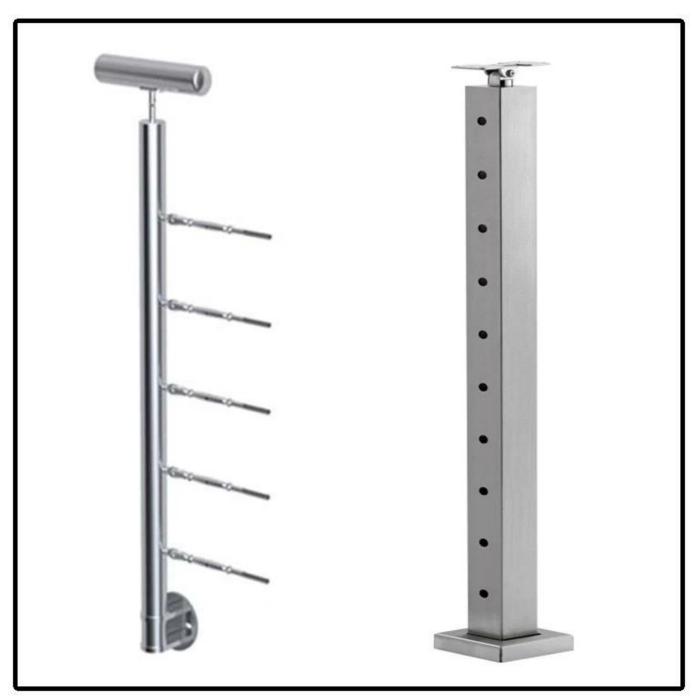

Types of cable railing post:

Technical drawings:

Types of wire rope fittings/cable railing hardware: