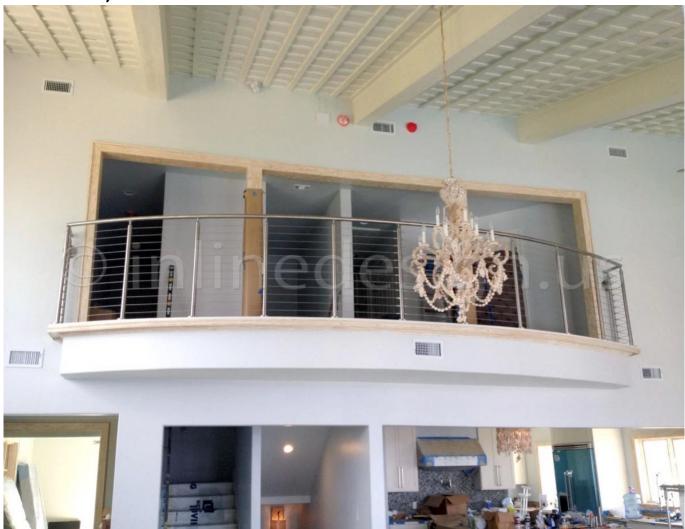

### **Projects show:**

Modern design durable balcony cable railing

Stainless Steel 304/316 Cable Railing for commercial buildings, home residential, ect.

Company infomation:

Shenzhen Launch Co., Ltd was established in 2004, located at Nanshan District, Shenzhen, and one hour by car from Hongkong International Airport. Our main product is high-grade building materials includes stainless steel balustrade post, staircase handrail, balcony guardrail, swimming pool fence and other high-grade building materials. All the products are designed strictly according to the high-end market requirements. We have our own factory in Tangxia Town, Dongguan, has a variety of precision equipment more than 50 sets: CNC lathe, milling machine, punching machine, pipe cutter, argon welder, drilling machine, polisher, etc. which can provide customers with complete product processing services. With the German SPECTRO Spectrometer, we insist on testing every batch of materials to ensure that the material is highly qualified. We also have hardness gauge, secondary element and other test equipment to ensure the products meets customers' requirements.