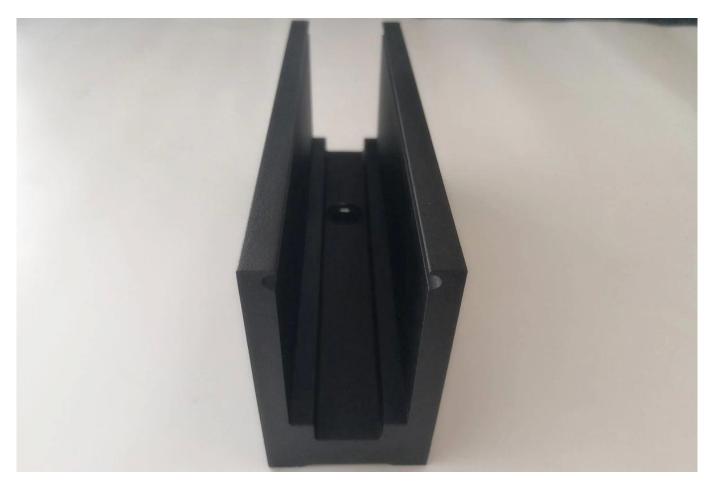

Aluminum U channel with drainage slot:

More Aluminum Base U Channel Designs:

Top Handrail Tube:

**Glass Fence Panel:** 

Aluminum Base Channel:

Welcome to contact us for more information: Eve Email: sales03@launch-china.cn HP/WhatsApp: +8613686807796