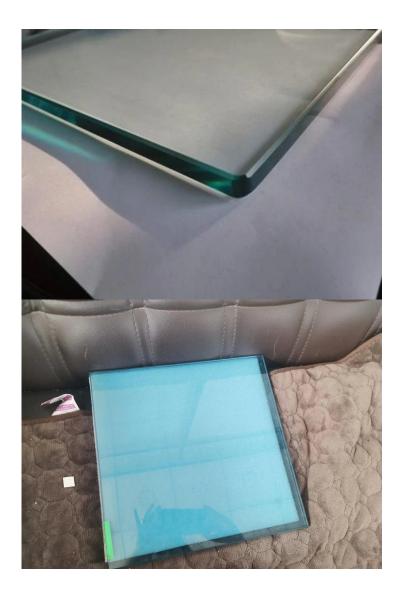

| Product name<br>Dimensions |              | Multi-function Modern Water Drainage LED Aluminum Glass Railings for BalconyStair Villa Hotel Mall ApartmentCustomized, According to the client's specific requirement.                                                                                                                                                      |
|----------------------------|--------------|------------------------------------------------------------------------------------------------------------------------------------------------------------------------------------------------------------------------------------------------------------------------------------------------------------------------------|
|                            |              |                                                                                                                                                                                                                                                                                                                              |
|                            | Glass Option | Laminated glass, tempered glass, Low-E glass, floated glass, reflective glass<br>single glazing /double glazing<br>Single : 8/10/12mm<br>Double: , 6.38mm, 8.76mm 10.76mm 11.52mm etc<br>Color:clear, ford blue reflective, green reflective, LOW-E. etc.<br>Any other glass thickness according to customer's requirements. |
|                            |              | asterrow stainlage steel cover stainlage steel rolling                                                                                                                                                                                                                                                                       |