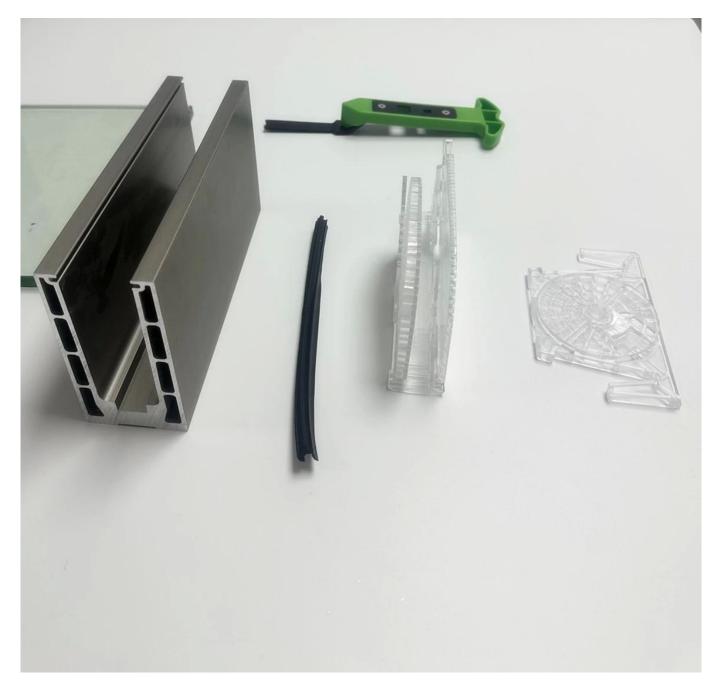

Aluminum U channel with drainage slot:

More Aluminum Base U Channel Designs:

Top Handrail Tube:

**Glass Fence Panel:** 

Aluminum Base Channel:

Welcome to contact us for more information: Eve Email: sales03@launch-china.cn HP/WhatsApp: +8613686807796