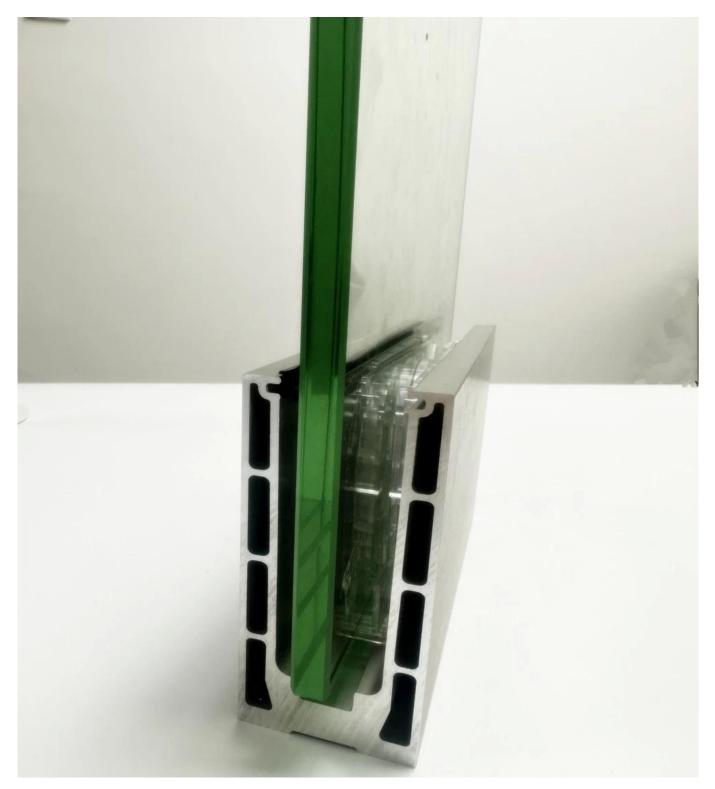

Aluminum U channel with drainage slot:

More Aluminum Base U Channel Designs:

Top Handrail Tube:

**Glass Fence Panel:** 

Aluminum Base Channel:

Welcome to contact us for more information: Eve Email: sales03@launch-china.cn HP/WhatsApp: +8613686807796