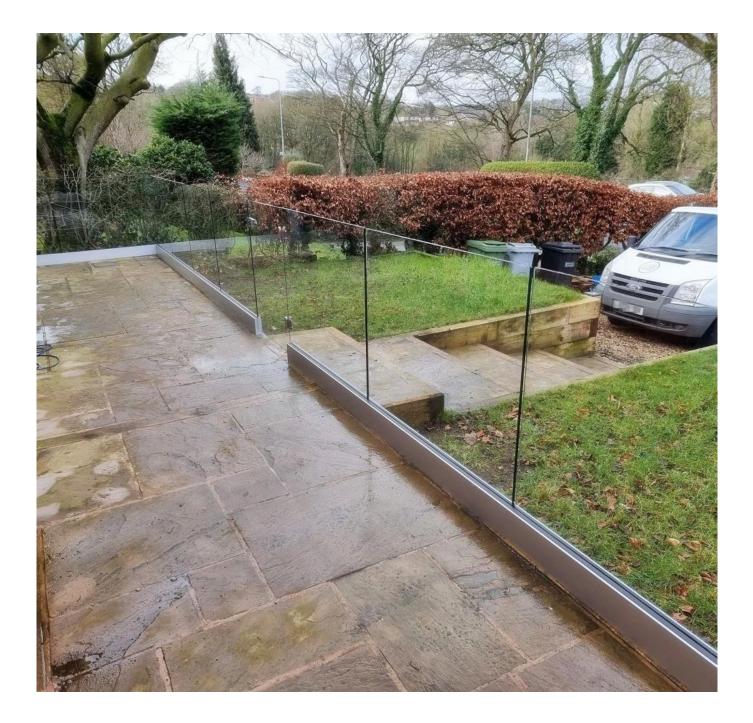

## Multi-function Modern Water Drainage LED Aluminum Glass Railings for Balcony Stair Villa Hotel Mall Apartment

## **Railing Design Option**

- $\cdot$  straight linear and curved
- $\cdot$  safety toughened glass and laminated glass 12-17.52mm
- $\cdot$  glass top free, slotted handrail and glass bracket handrail
- $\cdot$  floor mounted and side mounted
- · residential design and commercial railing