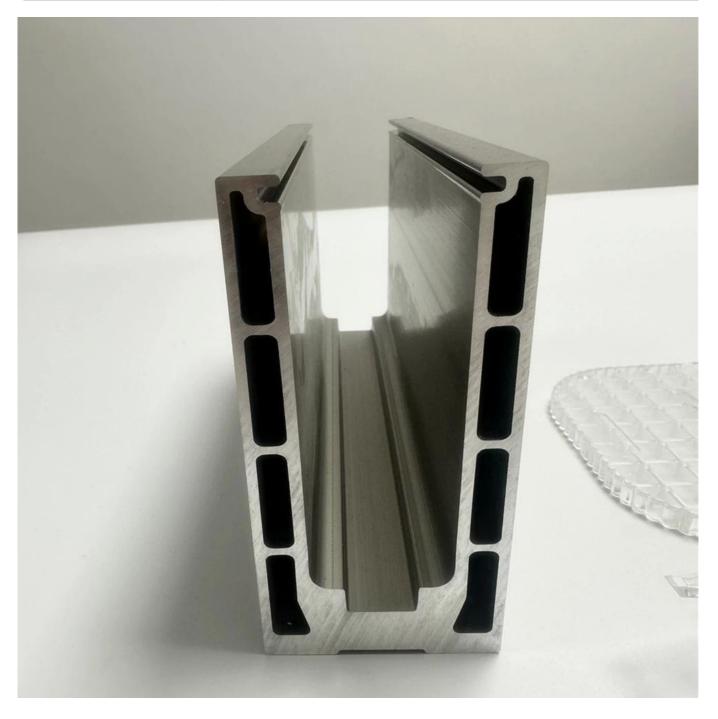

Aluminum U channel with drainage slot:

More Aluminum Base U Channel Designs:

Top Handrail Tube:

**Glass Fence Panel:** 

Aluminum Base Channel:

Welcome to contact us for more information: Eve Email: sales03@launch-china.cn HP/WhatsApp: +8613686807796