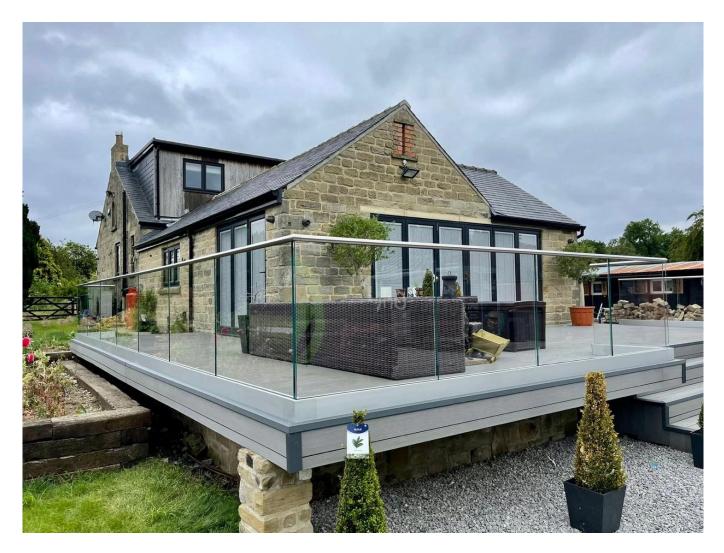

## Multi-function Modern Water Drainage LED Aluminum Glass Railings for Balcony Stair Villa Hotel Mall Apartment

## **Railing Design Option**

- $\cdot$  straight linear and curved
- $\cdot$  safety toughened glass and laminated glass 12-17.52mm
- $\cdot$  glass top free, slotted handrail and glass bracket handrail
- $\cdot$  floor mounted and side mounted
- · residential design and commercial railing