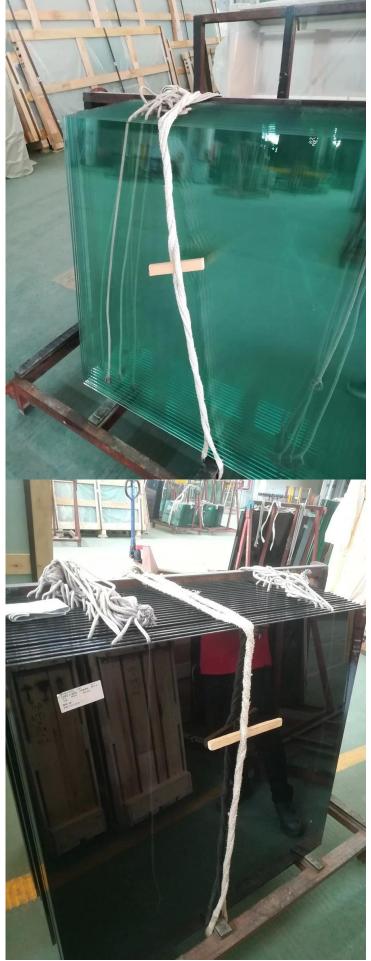

| Finishing        | Powder coated or Anodizing                                      |
|------------------|-----------------------------------------------------------------|
| Packing          | Bubble bag+Wooden frame                                         |
| Applicable place | Schools, Restaurants, Commercial Buildings and Residential etc. |
| Delivery time    | 15-25 days after receiving the deposit                          |