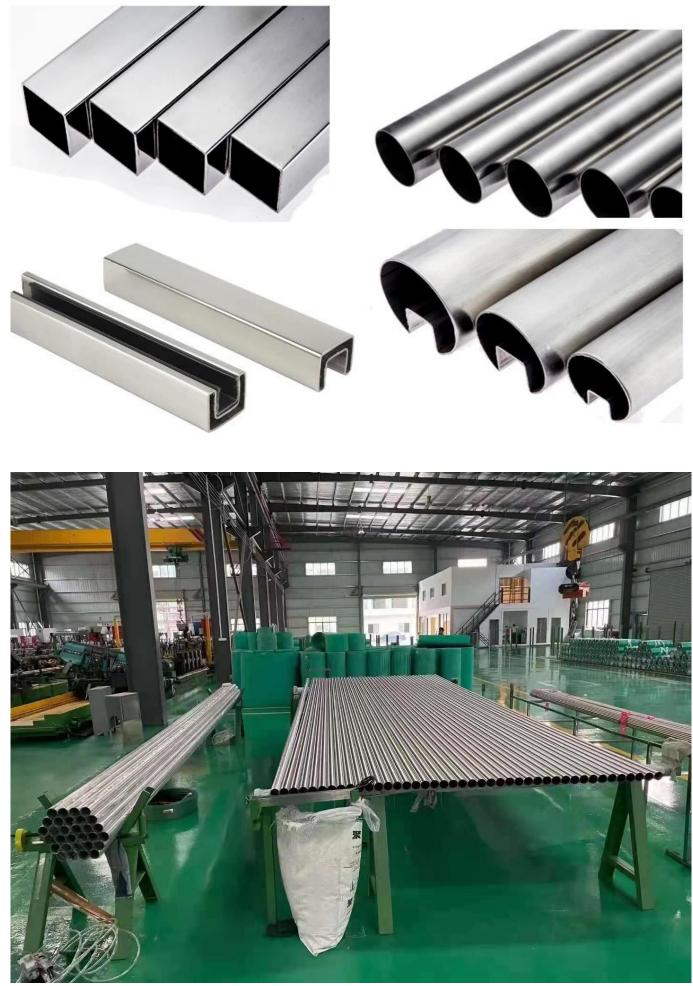

Aluminum U channel with drainage slot:

More Aluminum Base U Channel Designs:

Top Handrail Tube:

**Glass Fence Panel:** 

Aluminum Base Channel:

Welcome to contact us for more information: Eve Email: sales03@launch-china.cn HP/WhatsApp: +8613686807796