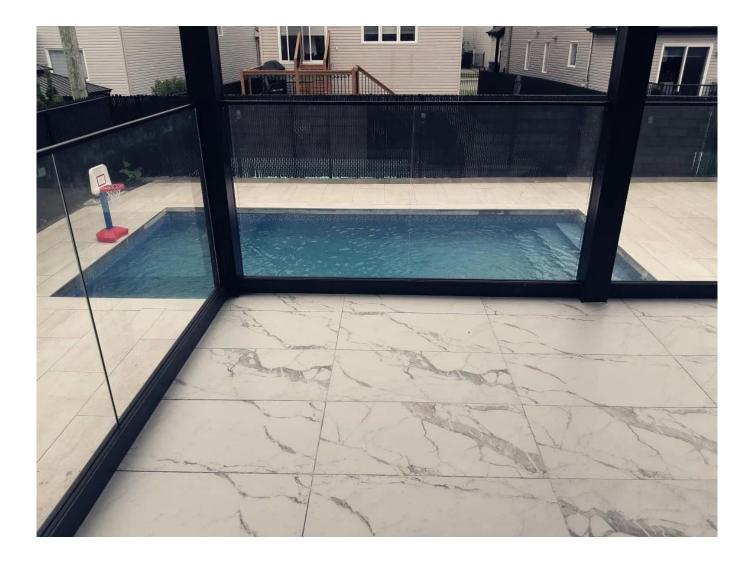

## Multi-function Modern Water Drainage LED Aluminum Glass Railings for Balcony Stair Villa Hotel Mall Apartment

## **Railing Design Option**

- $\cdot$  straight linear and curved
- $\cdot$  safety toughened glass and laminated glass 12-17.52mm
- $\cdot$  glass top free, slotted handrail and glass bracket handrail
- $\cdot$  floor mounted and side mounted
- · residential design and commercial railing