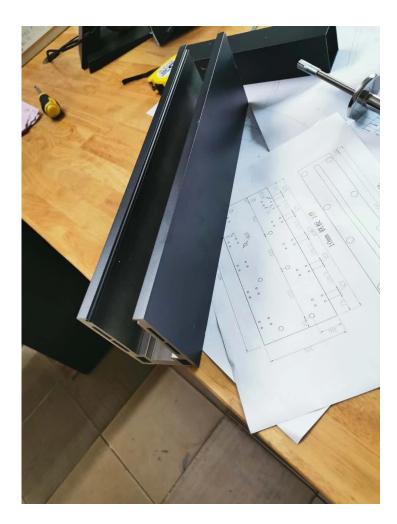

Aluminum U channel with drainage slot:

More Aluminum Base U Channel Designs:

Top Handrail Tube:

**Glass Fence Panel:** 

Aluminum Base Channel:

Welcome to contact us for more information: Eve Email: sales03@launch-china.cn HP/WhatsApp: +8613686807796