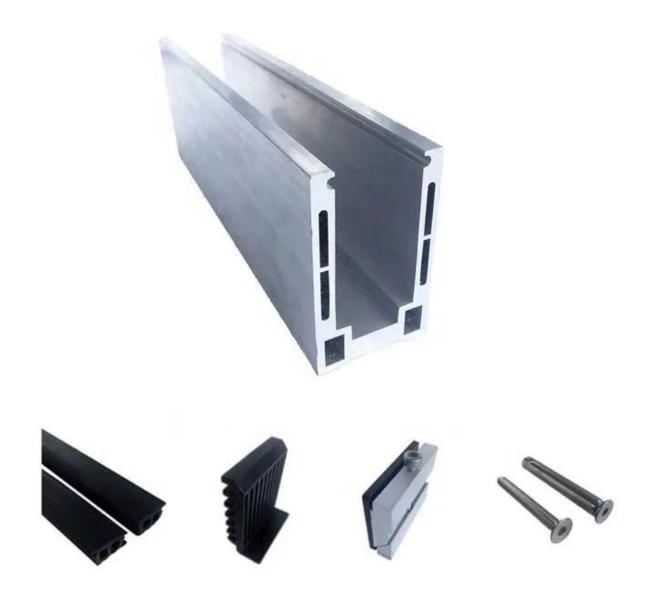

## **Available Models:**

LCH-A01/A02: without/with cladding for use with 20mm to 21.52mm glass

LCH-B01/A02: without/with cladding for use with 16mm to 17.52mm glass

LCH-C01/A02: without/with cladding for use with 12mm to 13.14mm glass

LCH-D01/A02: without/with cladding for use with 12mm to 13.14mm glass

For both commerical and residential application For both wholesale and retail (We are manufacturer)

MORE TYPES OF ALUMINIUM U CHANNEL FOR GLASS RAILING:

Small profile: for glass thickness 10-12.76mm

Big profile: for glass thickness 20-30mm

**SLOT TUBE HANDRAIL:** 