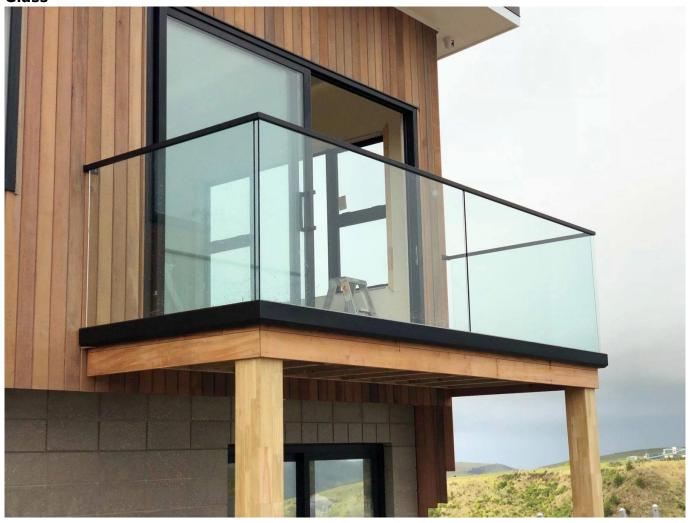

New Design Aluminum Glass Balustrade for Balcony Handrail with Dark Grey Tinted Glass

Aluminum Glass Railing specifications:

| RAILING PART -<br>BASEMENT | MATERIAL                 | DIMENSION(MM) | SURFACE FINISHED        | SUITED GLASS THICKNESS (MM) |
|----------------------------|--------------------------|---------------|-------------------------|-----------------------------|
| U Channel / U Profile      | Aluminum Alloy           | 102*62        | Anodizing / Spray Paint | 12-13.52                    |
|                            |                          | 102*67        |                         | 8+1.52+8                    |
|                            |                          | 102*70.5      |                         | 10+1.52+10                  |
| Inside System & Bolt       | 3 or 4 meters per length |               |                         |                             |
| Cladding                   | SUS 304 / SUS<br>316     | 102           | Brushed / Mirror        | 1                           |
| Rubber                     | Plastic                  | Various       | Black                   | All                         |

Aluminum Base U Profile for Glass Railing Balustrade in Black Color: