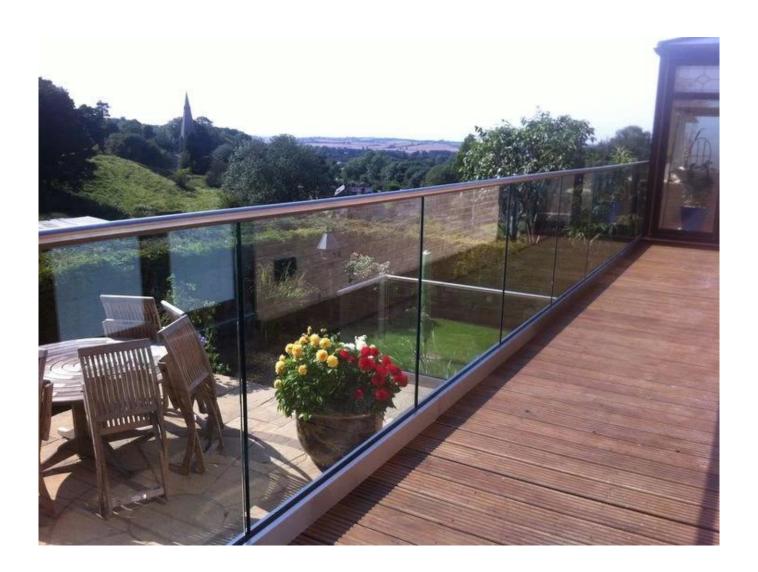

LCH-D01/A02: without/with cladding for use with 12mm to 13.14mm glass

For both commerical and residential application For both wholesale and retail (We are manufacturer)

MORE TYPES OF ALUMINIUM U CHANNEL FOR GLASS RAILING: