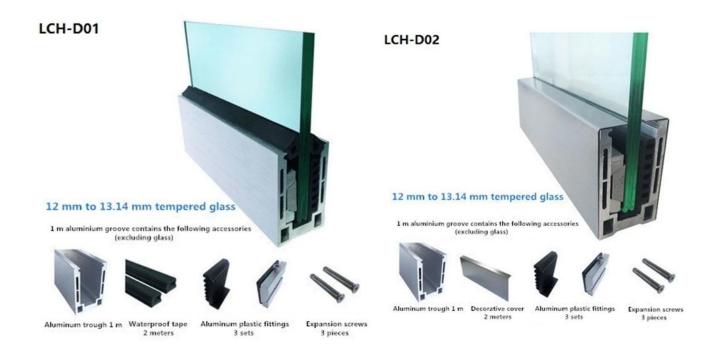

## **Available Models:**

LCH-A01/A02: without/with cladding for use with 20mm to 21.52mm glass

LCH-B01/A02: without/with cladding for use with 16mm to 17.52mm glass

LCH-C01/A02: without/with cladding for use with 12mm to 13.14mm glass

LCH-D01/A02: without/with cladding for use with 12mm to 13.14mm glass

For both commerical and residential application For both wholesale and retail (We are manufacturer)

MORE TYPES OF ALUMINIUM U CHANNEL FOR GLASS RAILING: