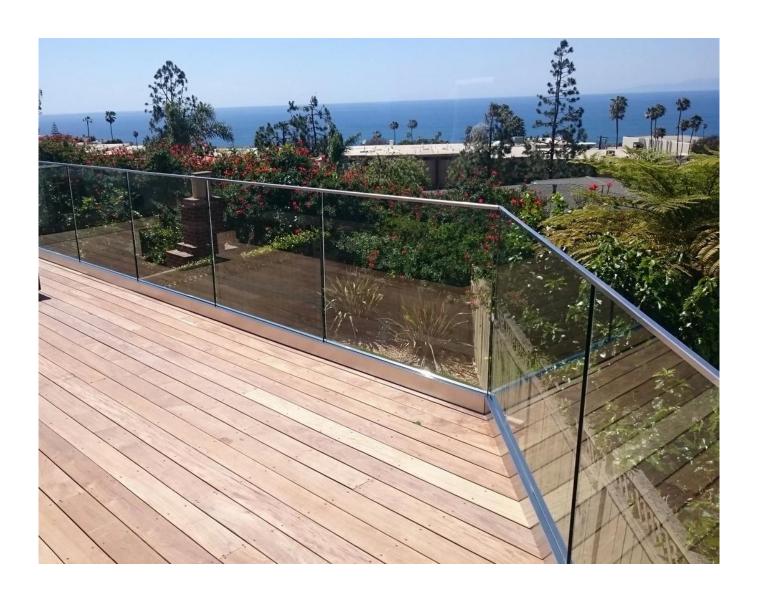

LCH-D01/A02: without/with cladding for use with 12mm to 13.14mm glass

For both commerical and residential application For both wholesale and retail (We are manufacturer)

MORE TYPES OF ALUMINIUM U CHANNEL FOR GLASS RAILING: