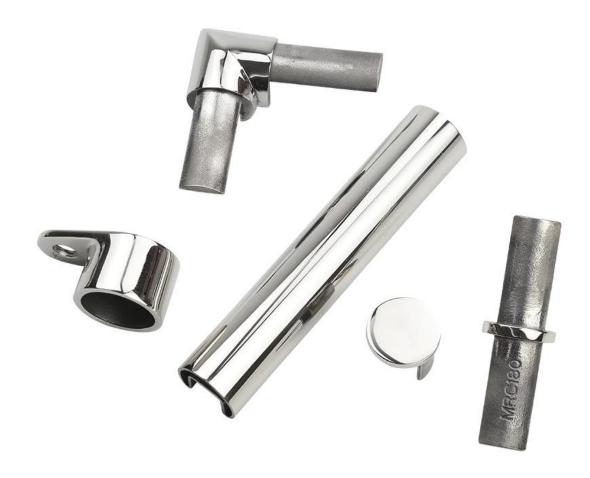

Small profile: for glass thickness 10-12.76mm

Big profile: for glass thickness 20-30mm

**SLOT TUBE HANDRAIL:** 