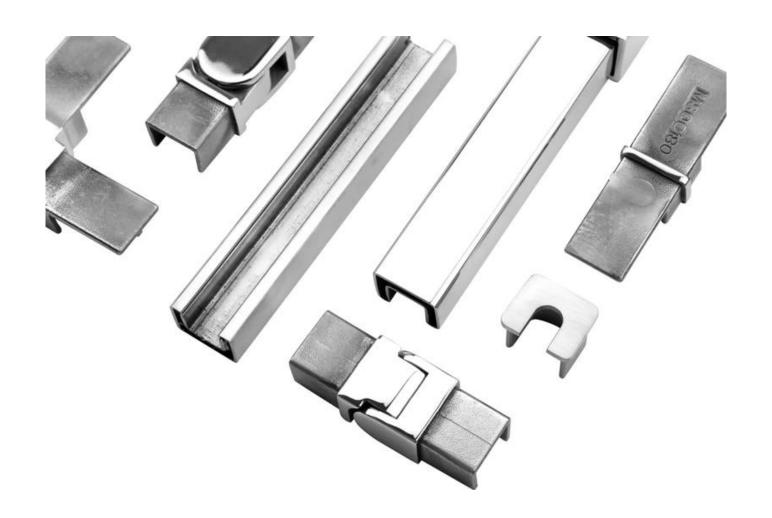

LCH-D01/A02: without/with cladding for use with 12mm to 13.14mm glass

For both commerical and residential application For both wholesale and retail (We are manufacturer)

MORE TYPES OF ALUMINIUM U CHANNEL FOR GLASS RAILING:

Small profile: for glass thickness 10-12.76mm

Big profile: for glass thickness 20-30mm

**SLOT TUBE HANDRAIL:** 