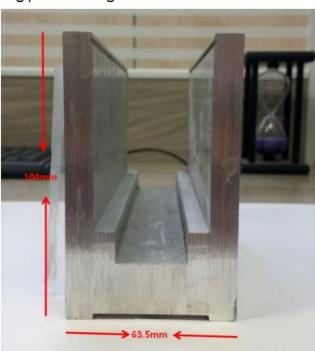

Small profile: for glass thickness 10-12.76mm

Big profile: for glass thickness 20-30mm

**SLOT TUBE HANDRAIL:** 