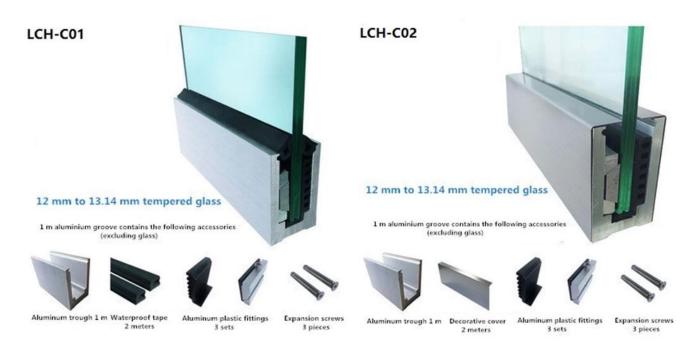

## **Available Models:**

LCH-A01/A02: without/with cladding for use with 20mm to 21.52mm glass

LCH-B01/A02: without/with cladding for use with 16mm to 17.52mm glass

LCH-C01/A02: without/with cladding for use with 12mm to 13.14mm glass

LCH-D01/A02: without/with cladding for use with 12mm to 13.14mm glass

For both commerical and residential application For both wholesale and retail (We are manufacturer)

MORE TYPES OF ALUMINIUM U CHANNEL FOR GLASS RAILING: