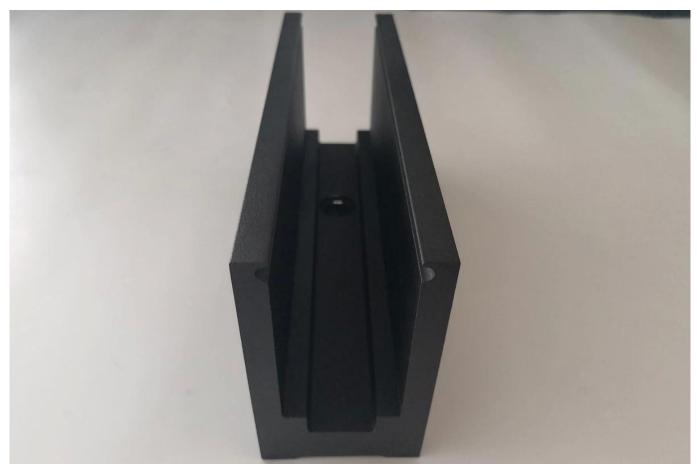

| 102*62        | Anodizing / Spray Paint | 12-13.52                    |
|                            |                          | 102*67        |                         | 8+1.52+8                    |
|                            |                          | 102*70.5      |                         | 10+1.52+10                  |
| Inside System & Bolt       | 3 or 4 meters per length |               |                         |                             |
| Cladding                   | SUS 304 / SUS<br>316     | 102           | Brushed / Mirror        | 1                           |
| Rubber                     | Plastic                  | Various       | Black                   | All                         |





Aluminum Base U Profile for Glass Railing Balustrade in Black Color:



## **Available Models:**

LCH-A01/A02: without/with cladding for use with 20mm to 21.52mm glass



LCH-B01/A02: without/with cladding for use with 16mm to 17.52mm glass



LCH-C01/A02: without/with cladding for use with 12mm to 13.14mm glass



LCH-D01/A02: without/with cladding for use with 12mm to 13.14mm glass



For both commerical and residential application For both wholesale and retail (We are manufacturer)











MORE TYPES OF ALUMINIUM U CHANNEL FOR GLASS RAILING:

Small profile: for glass thickness 10-12.76mm



Big profile: for glass thickness 20-30mm



**SLOT TUBE HANDRAIL:** 









## FAQ

- 1. Are you factory? Yes, we are factory.
- 2. Do you offer free samples?
  Yes, we offer free samples, but customers need to pay express charges.
- 3. What materials do you have?