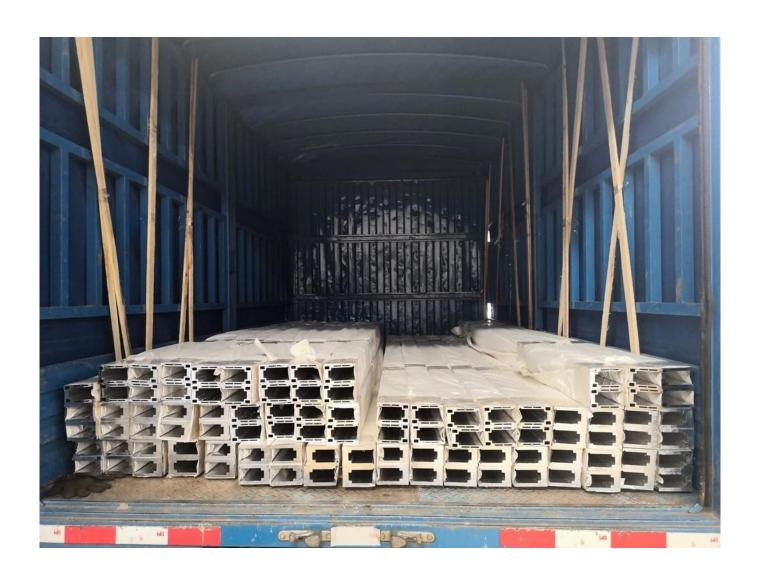

New Design Aluminum Glass Balustrade for Balcony Handrail with Dark Grey Tinted Glass

Aluminum Glass Railing specifications:

| RAILING PART -<br>BASEMENT | MATERIAL                 | DIMENSION(MM) | SURFACE FINISHED        | SUITED GLASS THICKNESS (MM) |
|----------------------------|--------------------------|---------------|-------------------------|-----------------------------|
| U Channel / U Profile      | Aluminum Alloy           | 102*62        | Anodizing / Spray Paint | 12-13.52                    |
|                            |                          | 102*67        |                         | 8+1.52+8                    |
|                            |                          | 102*70.5      |                         | 10+1.52+10                  |
| Inside System & Bolt       | 3 or 4 meters per length |               |                         |                             |
| Cladding                   | SUS 304 / SUS<br>316     | 102           | Brushed / Mirror        | 1                           |
| Rubber                     | Plastic                  | Various       | Black                   | All                         |

Aluminum Base U Profile for Glass Railing Balustrade in Black Color: