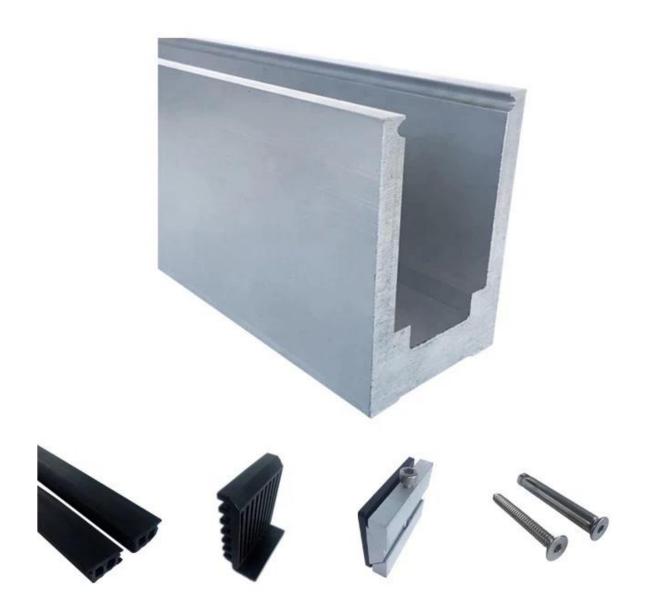

## **Available Models:**

LCH-A01/A02: without/with cladding for use with 20mm to 21.52mm glass

LCH-B01/A02: without/with cladding for use with 16mm to 17.52mm glass

LCH-C01/A02: without/with cladding for use with 12mm to 13.14mm glass

LCH-D01/A02: without/with cladding for use with 12mm to 13.14mm glass

For both commerical and residential application For both wholesale and retail (We are manufacturer)

MORE TYPES OF ALUMINIUM U CHANNEL FOR GLASS RAILING:

Small profile: for glass thickness 10-12.76mm

Big profile: for glass thickness 20-30mm

**SLOT TUBE HANDRAIL:** 