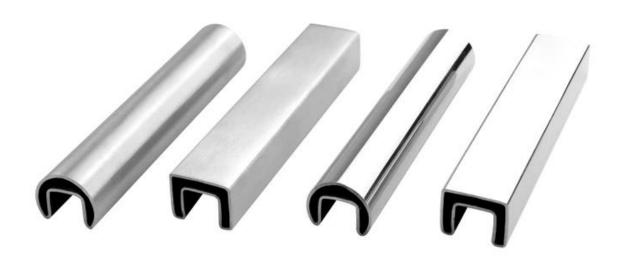

Aluminum Base U Profile for Glass Railing Balustrade in Black Color:

## **Available Models:**

LCH-A01/A02: without/with cladding for use with 20mm to 21.52mm glass

LCH-B01/A02: without/with cladding for use with 16mm to 17.52mm glass

LCH-C01/A02: without/with cladding for use with 12mm to 13.14mm glass

LCH-D01/A02: without/with cladding for use with 12mm to 13.14mm glass

For both commerical and residential application For both wholesale and retail (We are manufacturer)

MORE TYPES OF ALUMINIUM U CHANNEL FOR GLASS RAILING:

Small profile: for glass thickness 10-12.76mm

Big profile: for glass thickness 20-30mm

**SLOT TUBE HANDRAIL:** 