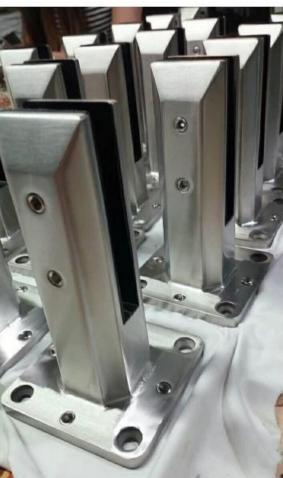

**Project Photo:** 

**Satin Brushed** Stainless Steel Fence Clamp Glass Pool Fence Spigot SBM-3: