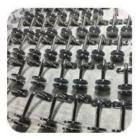

**Project Photo:** 

**Satin Brushed** Stainless Steel Fence Clamp Glass Pool Fence Spigot SBM-3: