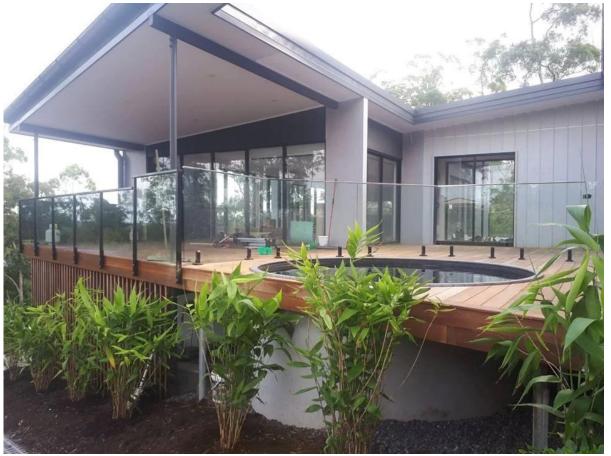

**Project Photo:** 

**Satin Brushed** Stainless Steel Fence Clamp Glass Pool Fence Spigot SBM-3: