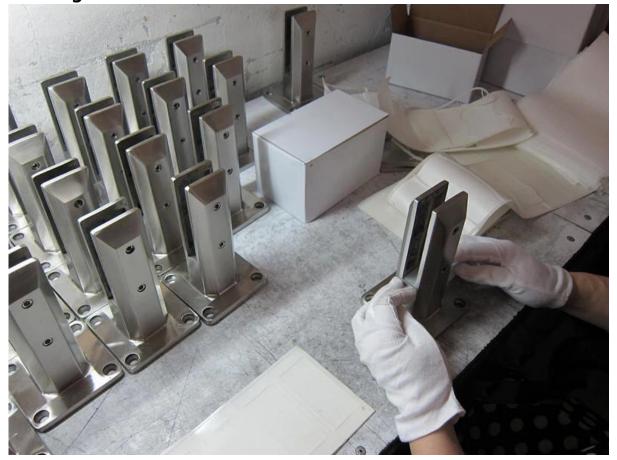

#### Packing Details:

- 1. Each spigot is wrapped with plastic film and air bag, and then put in a carton.
- 2. 100 spigots are packed in one box plywood case.
- 3. Also can be packed as clients' requirements.