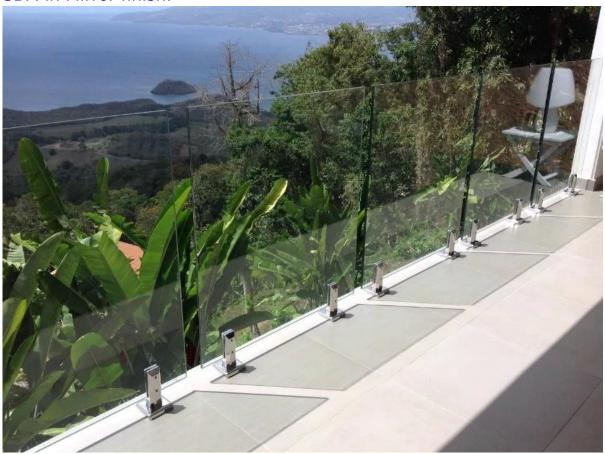

**Project Photo:** 

**Satin Brushed** Stainless Steel Fence Clamp Glass Pool Fence Spigot SBM-3: