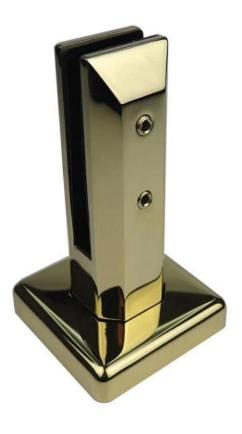

## **SBM**

Mirror Satin

Gold polished Stainless Steel Fence Clamp Glass Pool Fence Spigot SBM-3:

**Black polished** Stainless Steel Fence Clamp Glass Pool Fence Spigot RBM: