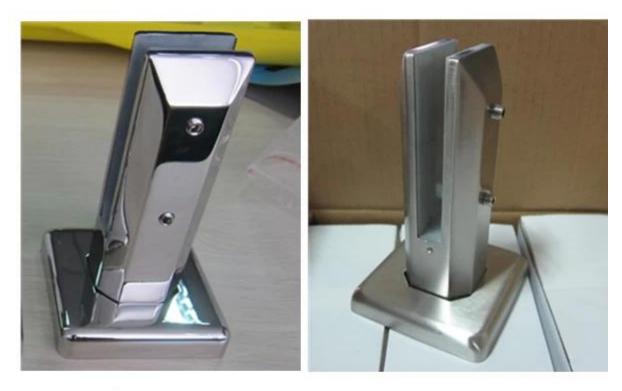

## **SBM**

Mirror Satin

Gold polished Stainless Steel Fence Clamp Glass Pool Fence Spigot SBM-3:

**Black polished** Stainless Steel Fence Clamp Glass Pool Fence Spigot RBM:

### **Technical Drawing:**

Packing:

Project photos: SBM in Mirror finish:

SBM in Satin finish:

Shenzhen Launch Co., Ltd is a professional manufacture with design, production and sales of stainless steel hardware, glass railing fittings, handrails accessories and other products.