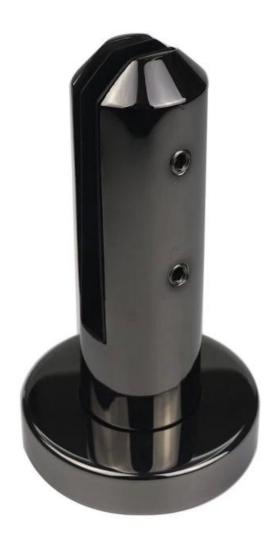

e b 'n H M osd Be I N 3 0 G a S ¥ £ ŧ m Ð 8  $\mathbf{p}$ ė g

t

K

P o l i s h e d s a t i o r le i e d i n b
l
a
c
k
/
g
o
l
d 1 w kDse lulpvoenr yctoinmiei r m

Products Show:

**Black Matt Stainless Steel Fence Clamp Glass Pool Fence Spigot SBM-3:** 

## New Design Black Matt Stainless Steel Fence Clamp Glass Pool Fence Spigot SBM-3