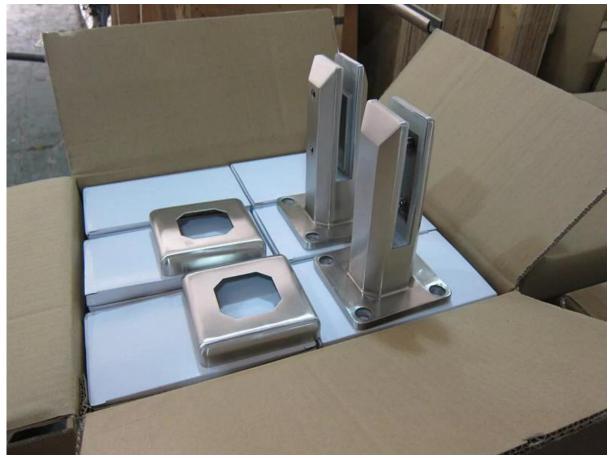

#### Packing & Delivery

#### Packing Details:

- 1. Each spigot is wrapped with plastic film and air bag, and then put in a carton.
- 2. 100 spigots are packed in one box plywood case.
- 3. Also can be packed as clients' requirements.