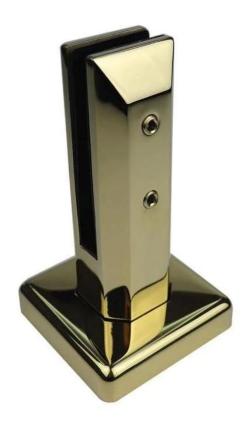

## New Design Easy Install Stainless Steel Pool Fence Spigot for Glass Railing SBM-3 Glass spigot, glass pool fence spigot, spigot glass railing, spigot glass

Main feature: more easier for installation & leveling adjustment

1. Grade: SUS316, SUS316L, DUPLEX2205

2. Glass thickness: 10mm - 13.52mm

3. Finish: Satin brushed or mirror polished

4. Mounted: Flooring

5. Application: Frameless Fencing & Balustrade

#### **Products Show:**





## Polished in gold color:



Satin-brushed:



## Mirror polished:





Drawing:



Project photos:



SBM in Satin finish:





Shenzhen Launch Co., Ltd is a professional manufacture with design, production and sales of stainless steel hardware, glass railing fittings, handrails accessories and other products.

#### WHY CHOOSE US

Competitive price: China mainland manufacture Good quality: 14 years experienced technical

Excellent service: 14 years of export experience all over the world Different designs are available according to customer requests

Shenzhen Launch Co., Ltd was established in 2004, located at Nanshan District, Shenzhen, and one hour by car from Hongkong International Airport. Our main product is high-grade building materials includes stainless steel balustrade post, staircase handrail, balcony gua