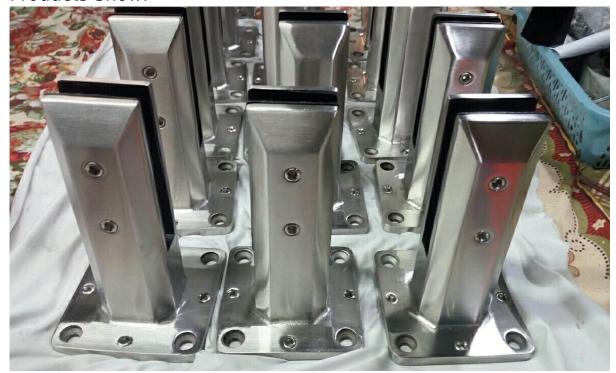

## New Design Easy Install Stainless Steel Pool Fence Spigot for Glass Railing SBM-3 Glass spigot, glass pool fence spigot, spigot glass railing, spigot glass

Main feature: more easier for installation & leveling adjustment

1. Grade: SUS316, SUS316L, DUPLEX2205

2. Glass thickness: 10mm - 13.52mm

3. Finish: Satin brushed or mirror polished

4. Mounted: Flooring

5. Application: Frameless Fencing & Balustrade

#### **Products Show:**





## Polished in gold color:



Satin-brushed:



## Mirror polished:





Drawing:



Project photos:



SBM in Satin finish:





Shenzhen Launch Co., Ltd is a professional manufacture with design, production and sales of stainless steel hardware, glass railing fittings, handrails accessories and other products.

#### WHY CHOOSE US

Competitive price: China mainland manufacture Good quality: 14 years experienced technical

Excellent service: 14 years of export experience all over the world Different designs are available according to customer requests

Shenzhen Launch Co., Ltd was established in 2004, located at Nanshan District, Shenzhen, and one hour by car from Hongkong International Airport. Our main product is high-grade building materials includes stainless steel balustrade post,