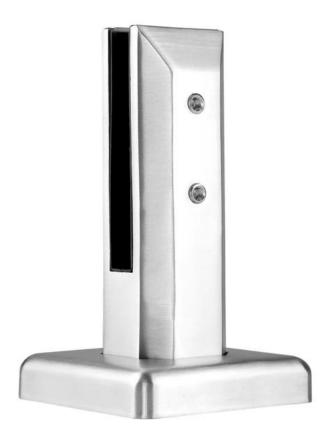

## Mirror polished:

Drawing:

Project photos:

SBM in Satin finish:

Shenzhen Launch Co., Ltd is a professional manufacture with design, production and sales of stainless steel hardware, glass railing fittings, handrails accessories and other products.