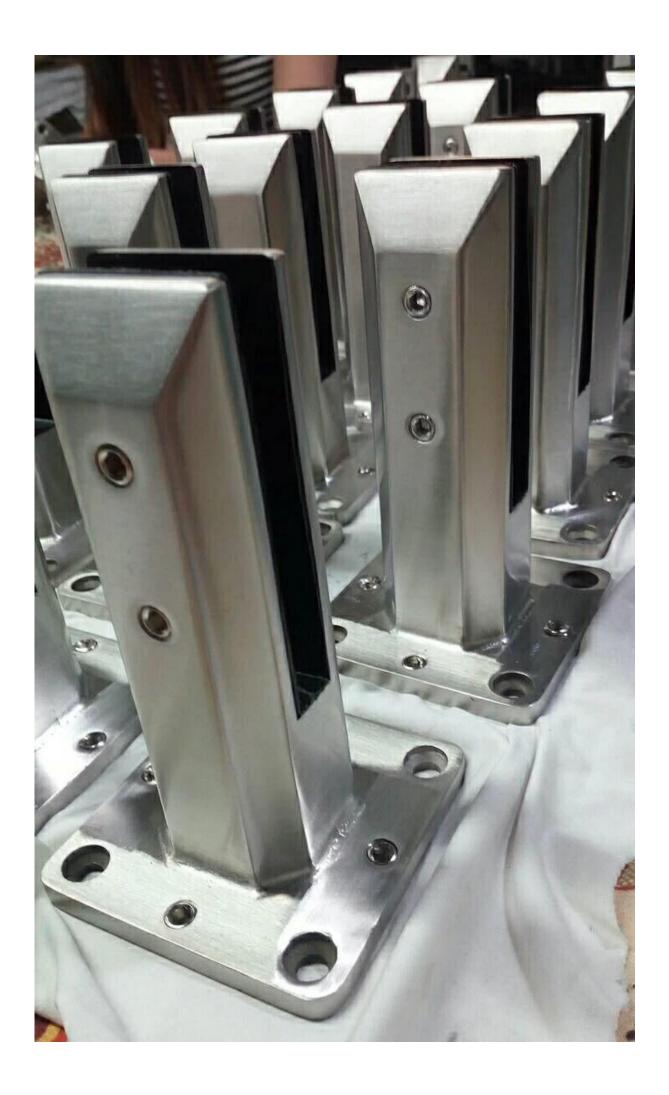

## New Design Easy Install Stainless Steel Pool Fence Spigot for Glass Railing SBM-3 Glass spigot, glass pool fence spigot, spigot glass railing, spigot glass

Main feature: more easier for installation & leveling adjustment

1. Grade: SUS316, SUS316L, DUPLEX2205

2. Glass thickness: 10mm - 13.52mm

3. Finish: Satin brushed or mirror polished

4. Mounted: Flooring

5. Application: Frameless Fencing & Balustrade

#### **Products Show:**





## Polished in gold color:



Satin-brushed:



## Mirror polished:





Drawing:



Project photos:



SBM in Satin finish:





Shenzhen Launch Co., Ltd is a professional manufacture with design, production and sales of stainless steel hardware, glass railing fittings, handrails accessories and other products.

#### WHY CHOOSE US

Competitive price: China mainland manufacture Good quality: 14 years experienced technical

Excellent service: 14 years of export experience all over the world Different designs are available according to customer requests

Shenzhen Launch Co., Ltd was established in 2004, located at Nanshan District, Shenzhen, and one hour by car from Hongkong International Airport. Our main product is high-grade building materials includes stainless steel balustrade post, s