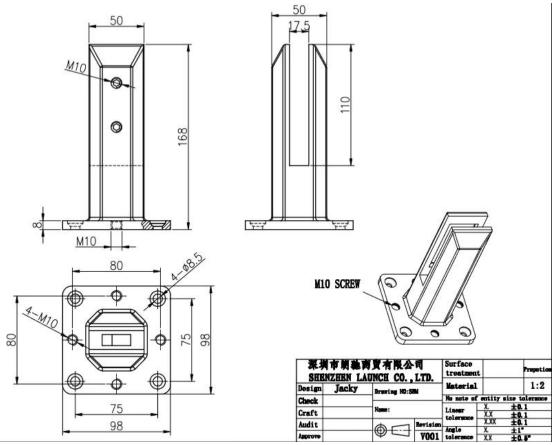

## Mirror polished:

Drawing:

Project photos:

SBM in Satin finish:

Shenzhen Launch Co., Ltd is a professional manufacture with design, production and sales of stainless steel hardware, glass railing fittings, handrails accessories and other products.