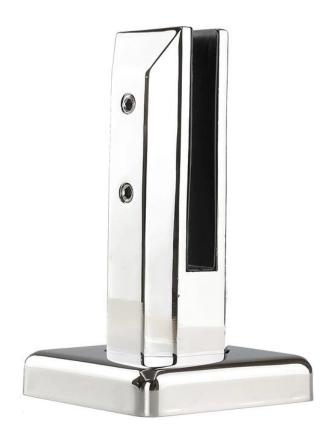

## New Design Easy Install Stainless Steel Pool Fence Spigot for Glass Railing SBM-3 Glass spigot, glass pool fence spigot, spigot glass railing, spigot glass

Main feature: more easier for installation & leveling adjustment

1. Grade: SUS316, SUS316L, DUPLEX2205

2. Glass thickness: 10mm - 13.52mm

3. Finish: Satin brushed or mirror polished

4. Mounted: Flooring

5. Application: Frameless Fencing & Balustrade

#### **Products Show:**