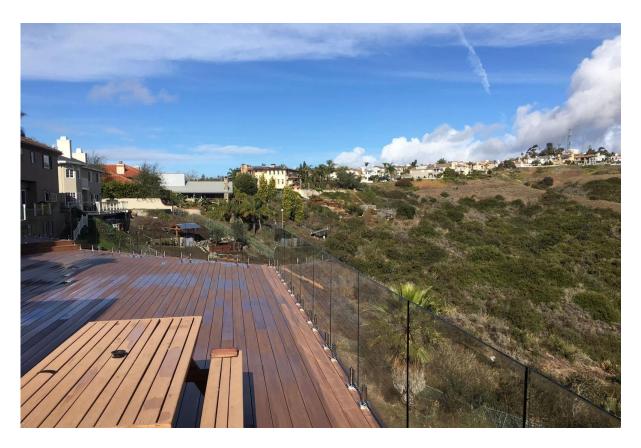

## New Design Easy Install Stainless Steel Pool Fence Spigot for Glass Railing SBM-3 Glass spigot, glass pool fence spigot, spigot glass railing, spigot glass

Main feature: more easier for installation & leveling adjustment

1. Grade: SUS316, SUS316L, DUPLEX2205

2. Glass thickness: 10mm - 13.52mm

3. Finish: Satin brushed or mirror polished

4. Mounted: Flooring

5. Application: Frameless Fencing & Balustrade