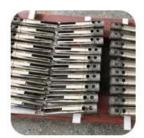

#### Packing & Delivery

#### Packing Details:

- 1. Each spigot is wrapped with plastic film and air bag, and then put in a carton.
- 2. 100 spigots are packed in one box plywood case.
- 3. Also can be packed as clients' requirements.