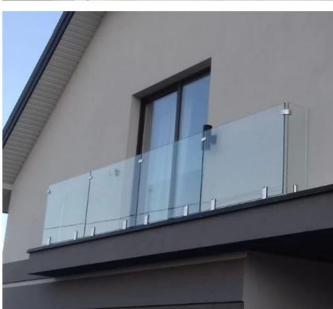

# New Design Satin Finish Stainless Steel Frameless Glass Pool Fence Spigot Glass Balustrade Spigot

### **Product description**

| Product Mamy          | New Design Satin Finish Stainless Steel Frameless Glass Pool Fence<br>Spigot Glass Balustrade Spigot |
|-----------------------|------------------------------------------------------------------------------------------------------|
| material              | Duplex 2205/316 stainless steel                                                                      |
| template              | Australian pattern <b>AS 1926.1-2012</b> : Safety barriers for pools                                 |
| Installation          | 4 submerged holes 11mm for mounting wood screws or head screws                                       |
| end                   | Polished / brushed satin mirror                                                                      |
| to The Ass T.hickness | 8-13.52mm (no glass hole required)                                                                   |
| height                | 168 mm                                                                                               |
| Base cover size       | 100x100mm per square, diameter 100mm per round                                                       |
| base                  | Surface / floor mounting                                                                             |
| Manufacturing method  | Casting (high quality)                                                                               |

New Design Satin Finish Stainless Steel Frameless Glass Pool Fence Spigot Glass Balustrade Spigot with Adjustable Levelling Plate:

swimming fence spigot in black opaque finish:

**Stainless steel faucet Destails** 