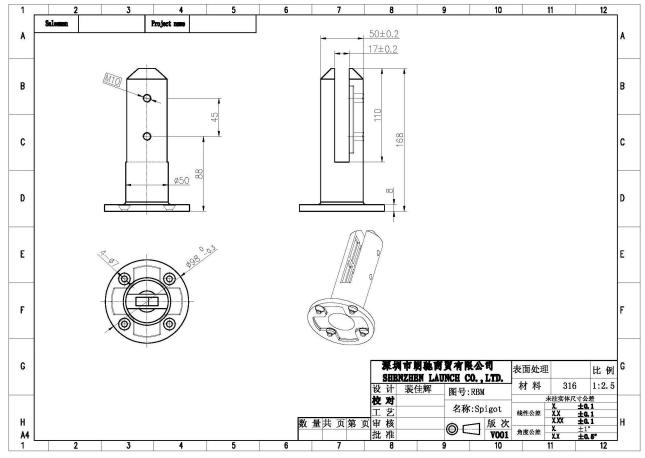

### **Product description**

| Product Mamy          | New Design Satin Finish Stainless Steel Frameless Glass Pool Fence<br>Spigot Glass Balustrade Spigot |
|-----------------------|------------------------------------------------------------------------------------------------------|
| material              | Duplex 2205/316 stainless steel                                                                      |
| template              | Australian pattern <b>AS 1926.1-2012</b> : Safety barriers for pools                                 |
| Installation          | 4 submerged holes 11mm for mounting wood screws or head screws                                       |
| end                   | Polished / brushed satin mirror                                                                      |
| to The Ass T.hickness | 8-13.52mm (no glass hole required)                                                                   |
| height                | 168 mm                                                                                               |
| Base cover size       | 100x100mm per square, diameter 100mm per round                                                       |
| base                  | Surface / floor mounting                                                                             |
| Manufacturing method  | Casting (high quality)                                                                               |

New Design Satin Finish Stainless Steel Frameless Glass Pool Fence Spigot Glass Balustrade Spigot with Adjustable Levelling Plate:

swimming fence spigot in black opaque finish:

**Stainless steel faucet Destails** 

1) Technical design of stainless steel glass faucet

2) Pictures of stainless steel faucet for swimming pool fence

RBM

**SBM** 