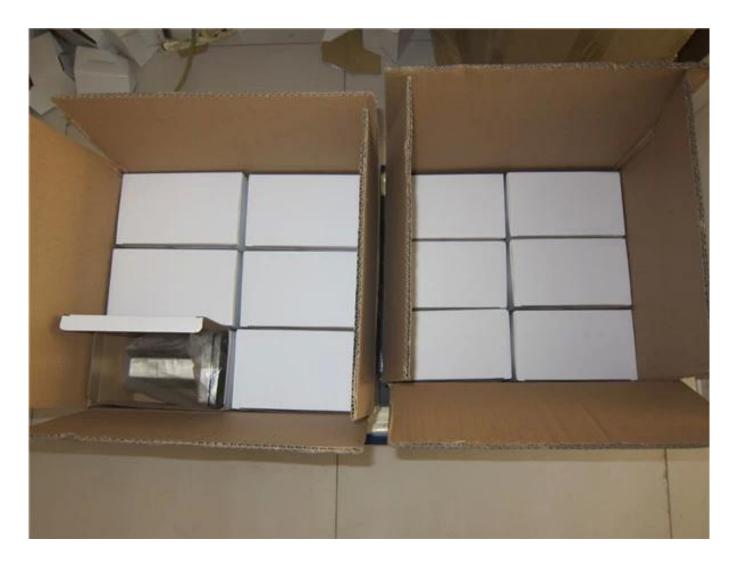

| packaging details   | 1) A piece in a bubble bag, then in a white box 2) 12 pieces in 365x330x230mm cardboard box 3) Packaging as customer requirements |
|---------------------|-----------------------------------------------------------------------------------------------------------------------------------|
| application         | Glass railing for fence / balcony / bridge / stairs                                                                               |
| Factory inspection  | Available                                                                                                                         |
| Slarge              | Available                                                                                                                         |
| MOQ                 | 10 pieces. It could order according to your job Requirements.                                                                     |
| OEM and ODM service | Available                                                                                                                         |

### New Design Satin Finish Stainless Steel Frameless Glass Pool Fence Spigot Glass Balustrade Spigot Safety Packaging

- A piece in a bubble bag, then in a white box.
   pieces in 365x330x230mm cardboard box.
- 2. Packaging as customer requirement.