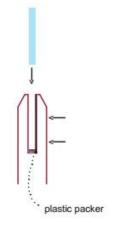

Note: Same installation method applies to round base plate spigot

The glass is then installed to the spigots.

Place plastic packers between glass & spigot, at no stage should glass touch the metal

How adjustability works:

- 1. Place glass in spigot
- 2. Fix/ tension glass both sides with allen key