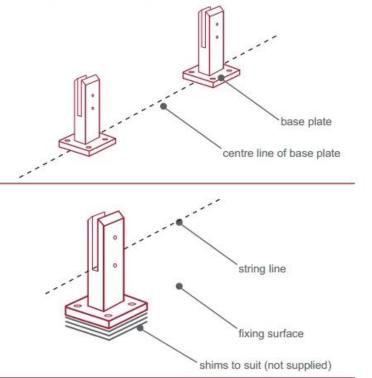

### 3) Installation Guide for stainless steel glass clamp

### fixing method: base plate spigots

Mark out the centre line of proposed glass fence with a chalk line. Determine clamp location based on a sheet size (recommendation on pages 1 & 2). Use base plate as a template to mark out the hole positions and drill holes to suit.

Note: Do not exceed 100mm gaps between glass panels. Optimum gap is 40mm to 60mm

Now the base plated spigots can be fitted to the floor and plumbed via shims (not supplied) under the base plates. Be sure to tighten firmly as the smallest of movement at the base plate will result in noticeable movement at the bottom of the glass fence.

Tip: By setting the two outer spigots of your total span, a string line can be run in the 'throat' of the spigots, giving correct height for all spigots in between

Note: Do not exceed 100mm gap from the fixing surface to the bottom of the glass