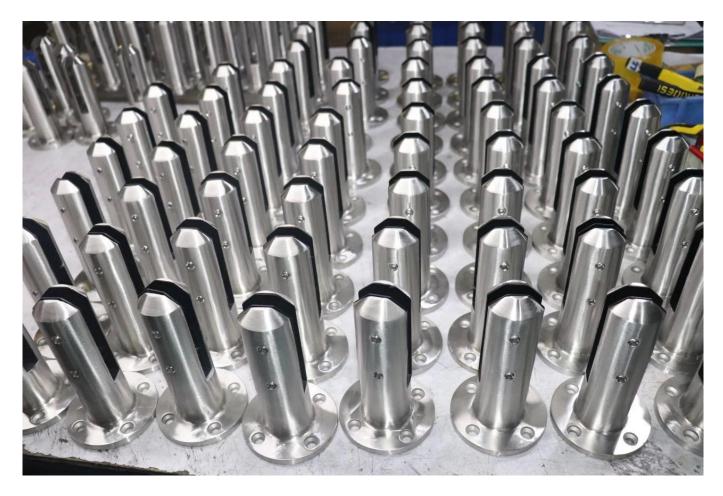

New Design Satin Finish Stainless Steel Frameless Glass Pool Fence Spigot Glass Balustrade Spigot with Adjustable Levelling Plate:

swimming fence spigot in black opaque finish:

**Stainless steel faucet Destails** 

1) Technical design of stainless steel glass faucet

2) Pictures of stainless steel faucet for swimming pool fence

RBM

**SBM** 