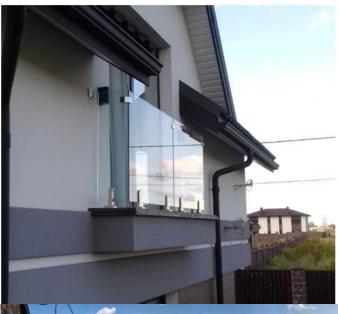

ection  | Available                                                                                                                         |
| Slarge              | Available                                                                                                                         |
| MOQ                 | 10 pieces. It could order according to your job Requirements.                                                                     |
| OEM and ODM service | Available                                                                                                                         |



New Design Satin Finish Stainless Steel Frameless Glass Pool Fence Spigot Glass Balustrade Spigot with Adjustable Levelling Plate:



swimming fence spigot in black opaque finish:















**Stainless steel faucet Destails** 

1) Technical design of stainless steel glass faucet





2) Pictures of stainless steel faucet for swimming pool fence







RBM

**SBM** 





### 3) Installation Guide for stainless steel glass clamp



### fixing method: base plate spigots

Mark out the centre line of proposed glass fence with a chalk line. Determine clamp location based on a sheet size (recommendation on pages 1 & 2). Use base plate as a template to mark out the hole positions and drill holes to suit.

Note: Do not exceed 100mm gaps between glass panels. Optimum gap is 40mm to 60mm

Now the base plated spigots can be fitted to the floor and plumbed via shims (not supplied) under the base plates. Be sure to tighten firmly as the smallest of movement at the base plate will r