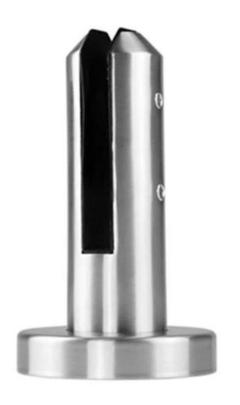

New Design Satin Finish Stainless Steel Frameless Glass Pool Fence Spigot Glass Balustrade Spigot with Adjustable Levelling Plate:

swimming fence spigot in black opaque finish:

**Stainless steel faucet Destails** 

1) Technical design of stainless steel glass faucet

2) Pictures of stainless steel faucet for swimming pool fence

RBM

**SBM** 