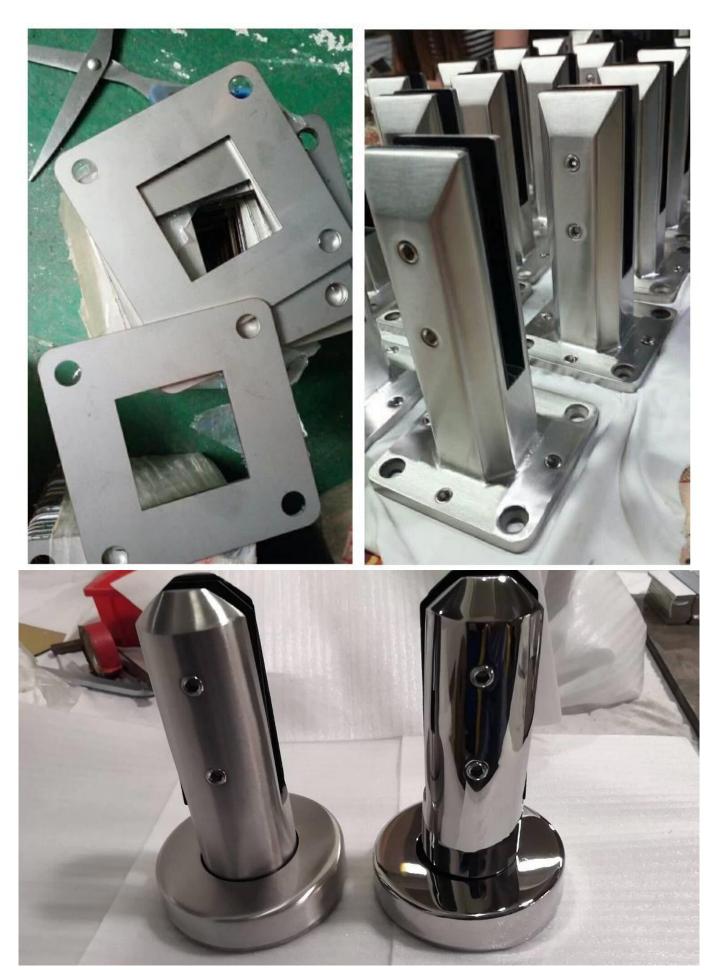

1) Technical design of stainless steel glass faucet

2) Pictures of stainless steel faucet for swimming pool fence

RBM

**SBM** 