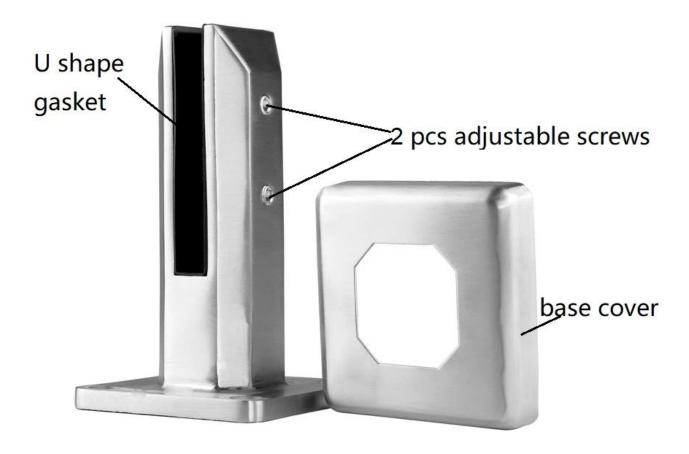

New Design Satin Finish Stainless Steel Frameless Glass Pool Fence Spigot Glass Balustrade Spigot with Adjustable Levelling Plate:

swimming fence spigot in black opaque finish:

**Stainless steel faucet Destails** 

1) Technical design of stainless steel glass faucet

2) Pictures of stainless steel faucet for swimming pool fence

RBM

**SBM** 