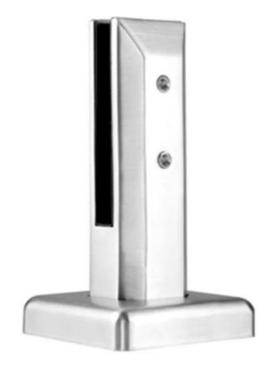

New Design Satin Finish Stainless Steel Frameless Glass Pool Fence Spigot Glass Balustrade Spigot with Adjustable Levelling Plate:

swimming fence spigot in black opaque finish:

**Stainless steel faucet Destails** 

1) Technical design of stainless steel glass faucet

2) Pictures of stainless steel faucet for swimming pool fence

RBM

**SBM** 