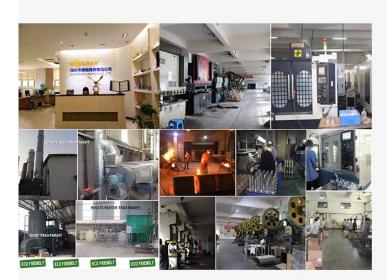

## ABOUT US

Shenzhen Launch Co., Ltd was established in 2004, located at Nanshan District, Shenzhen, and one hour by car from Hongkong International Airport. Our main products are high-grade building materials including stainless steel balustrade post, staircase handrail, balcony guardrail, swimming pool fence and other high-grade building materials. All the products are designed strictly according to the high-end market requirements. We have our own factory in Tangxia Town, Dongguan, with more than 50 sets of various precision equipments, such as CNC lathe, milling machine, punching machine, pipe cutter, argon welder, drilling machine, polisher, etc. which can provide customers with complete product processing services.