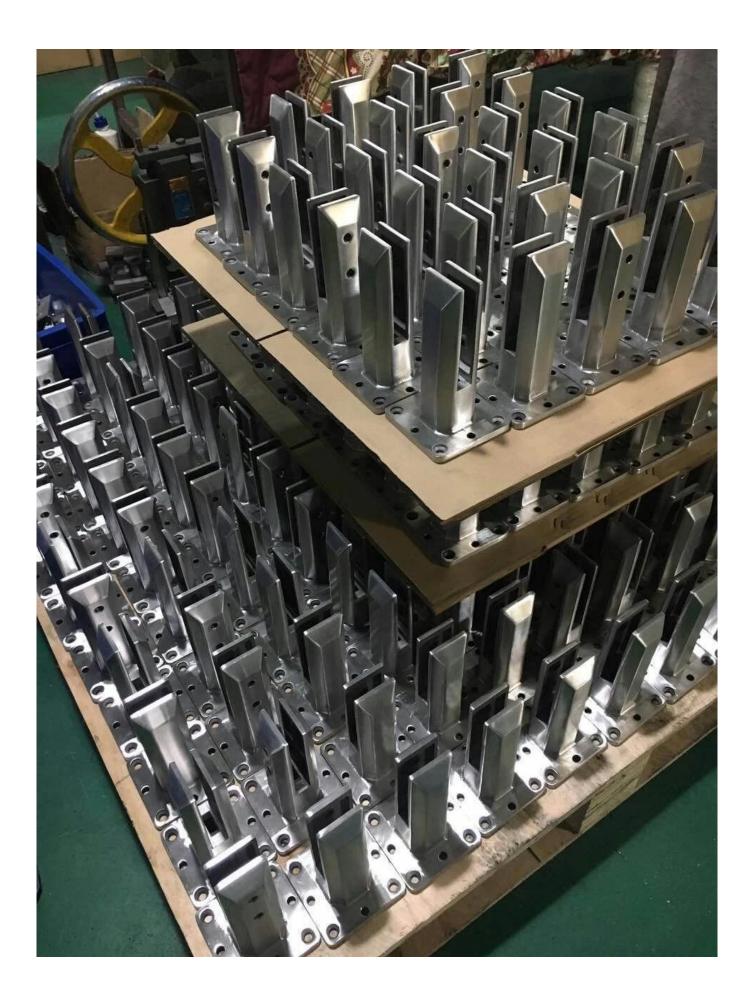

### New Design Satin Finish Stainless Steel Frameless Glass Pool Fence Spigot Glass Balustrade Spigot Safety Packaging

- A piece in a bubble bag, then in a white box.
   pieces in 365x330x230mm cardboard box.
- 2. Packaging as customer requirement.