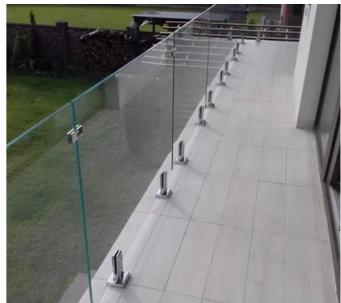

spection  | Available                                                                                                                         |
| Slarge              | Available                                                                                                                         |
| MOQ                 | 10 pieces. It could order according to your job Requirements.                                                                     |
| OEM and ODM service | Available                                                                                                                         |



New Design Satin Finish Stainless Steel Frameless Glass Pool Fence Spigot Glass Balustrade Spigot with Adjustable Levelling Plate:



swimming fence spigot in black opaque finish:















**Stainless steel faucet Destails** 

1) Technical design of stainless steel glass faucet





2) Pictures of stainless steel faucet for swimming pool fence







RBM

**SBM** 





### 3) Installation Guide for stainless steel glass clamp



### fixing method: base plate spigots

Mark out the centre line of proposed glass fence with a chalk line. Determine clamp location based on a sheet size (recommendation on pages 1 & 2). Use base plate as a template to mark out the hole positions and drill holes to suit.

Note: Do not exceed 100mm gaps between glass panels. Optimum gap is 40mm to 60mm

Now the base plated spigots can be fitted to the floor and plumbed via shims (not supplied) under the base plates. Be sure to tighten firmly as the smallest of movement at the base plate will