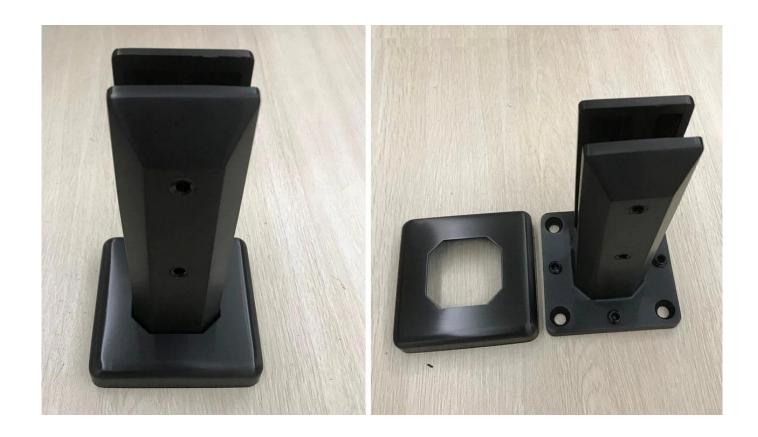

New Design Satin Finish Stainless Steel Frameless Glass Pool Fence Spigot Glass Balustrade Spigot with Adjustable Levelling Plate:

swimming fence spigot in black opaque finish:

**Stainless steel faucet Destails** 

1) Technical design of stainless steel glass faucet

2) Pictures of stainless steel faucet for swimming pool fence

RBM

**SBM** 