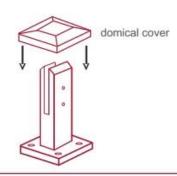

When all spigots are installed, slip domical cover the top of the spigot to hide fixings. It will be necessary to turn the adjustment screws on the spigot face all the way in to allow cover to pass over