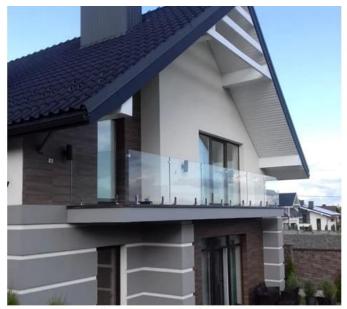

inspection  | Available                                                                                                                         |
| Slarge              | Available                                                                                                                         |
| MOQ                 | 10 pieces. It could order according to your job Requirements.                                                                     |
| OEM and ODM service | Available                                                                                                                         |



New Design Satin Finish Stainless Steel Frameless Glass Pool Fence Spigot Glass Balustrade Spigot with Adjustable Levelling Plate:



swimming fence spigot in black opaque finish:















**Stainless steel faucet Destails** 

1) Technical design of stainless steel glass faucet





2) Pictures of stainless steel faucet for swimming pool fence







RBM

**SBM** 





### 3) Installation Guide for stainless steel glass clamp



### fixing method: base plate spigots

Mark out the centre line of proposed glass fence with a chalk line. Determine clamp location based on a sheet size (recommendation on pages 1 & 2). Use base plate as a template to mark out the hole positions and drill holes to suit.

Note: Do not exceed 100mm gaps between glass panels. Optimum gap is 40mm to 60mm

Now the base plated spigots can be fitted to the floor and plumbed via shims (not supplied) under the base plates. Be sure to tighten firmly as the smallest of movement at the base plate wi