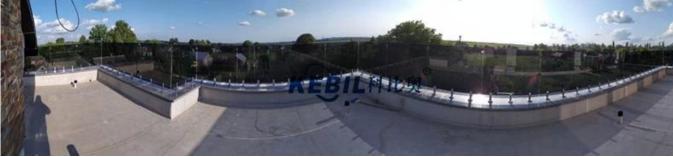

New Design Satin Finish Stainless Steel Frameless Glass Pool Fence Spigot Glass Balustrade Spigot with Adjustable Levelling Plate:

swimming fence spigot in black opaque finish:

**Stainless steel faucet Destails** 

Stainless steel glass fence