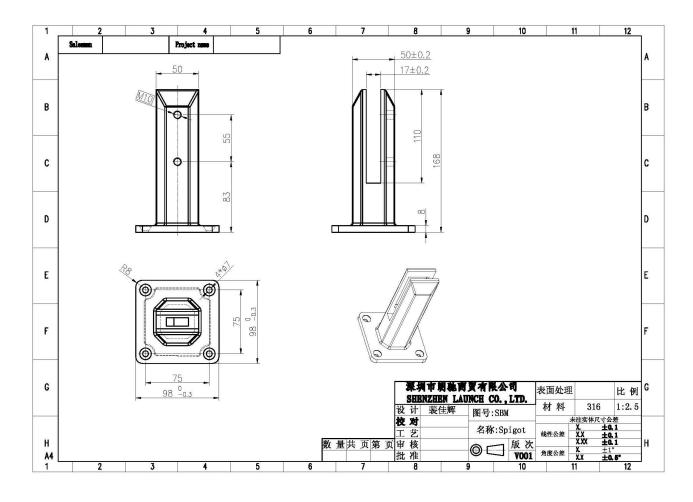

1) Technical design of stainless steel glass faucet

2) Pictures of stainless steel faucet for swimming pool fence

RBM

**SBM** 

### **Product description**

| Product Mamy          | New Design Satin Finish Stainless Steel Frameless Glass Pool Fence<br>Spigot Glass Balustrade Spigot |
|-----------------------|------------------------------------------------------------------------------------------------------|
| material              | Duplex 2205/316 stainless steel                                                                      |
| template              | Australian pattern <b>AS 1926.1-2012</b> : Safety barriers for pools                                 |
| Installation          | 4 submerged holes 11mm for mounting wood screws or head screws                                       |
| end                   | Polished / brushed satin mirror                                                                      |
| to The Ass T.hickness | 8-13.52mm (no glass hole required)                                                                   |
| height                | 168 mm                                                                                               |
| Base cover size       | 100x100mm per square, diameter 100mm per round                                                       |
| base                  | Surface / floor mounting                                                                             |
| Manufacturing method  | Casting (high quality)                                                                               |