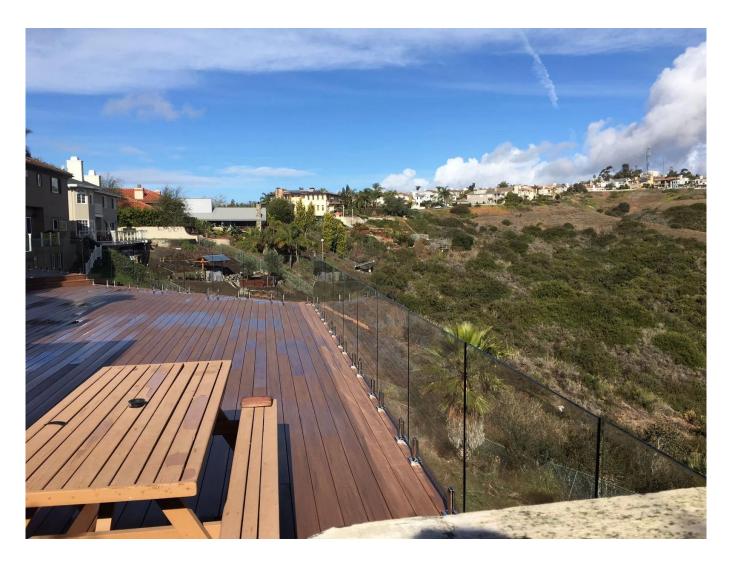

### **Product description**

| Product Mamy          | New Design Satin Finish Stainless Steel Frameless Glass Pool Fence<br>Spigot Glass Balustrade Spigot |
|-----------------------|------------------------------------------------------------------------------------------------------|
| material              | Duplex 2205/316 stainless steel                                                                      |
| template              | Australian pattern <b>AS 1926.1-2012</b> : Safety barriers for pools                                 |
| Installation          | 4 submerged holes 11mm for mounting wood screws or head screws                                       |
| end                   | Polished / brushed satin mirror                                                                      |
| to The Ass T.hickness | 8-13.52mm (no glass hole required)                                                                   |
| height                | 168 mm                                                                                               |
| Base cover size       | 100x100mm per square, diameter 100mm per round                                                       |
| base                  | Surface / floor mounting                                                                             |
| Manufacturing method  | Casting (high quality)                                                                               |

Note: Same installation method applies to round base plate spigot

The glass is then installed to the spigots.

Place plastic packers between glass & spigot, at no stage should glass touch the metal

How adjustability works: