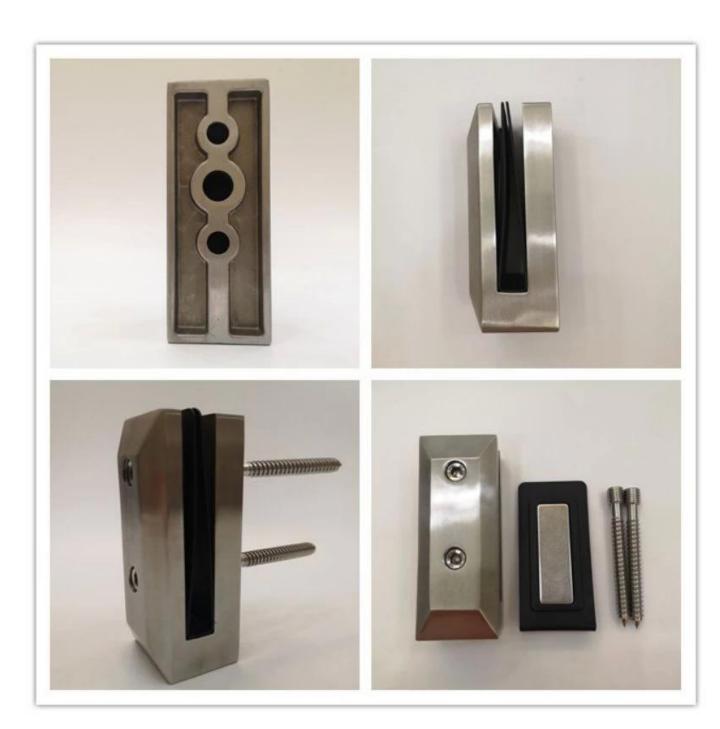

# New Design Stainless Steel Railing Balcony Side Wall Mounted Smart Glass Spigots Destails

1) New Design Stainless Steel Railing Balcony Side Wall Mounted Smart Glass Spigots real shot photos

2) Technical drawing for Balcony Side Wall Mounted Smart Glass Spigots