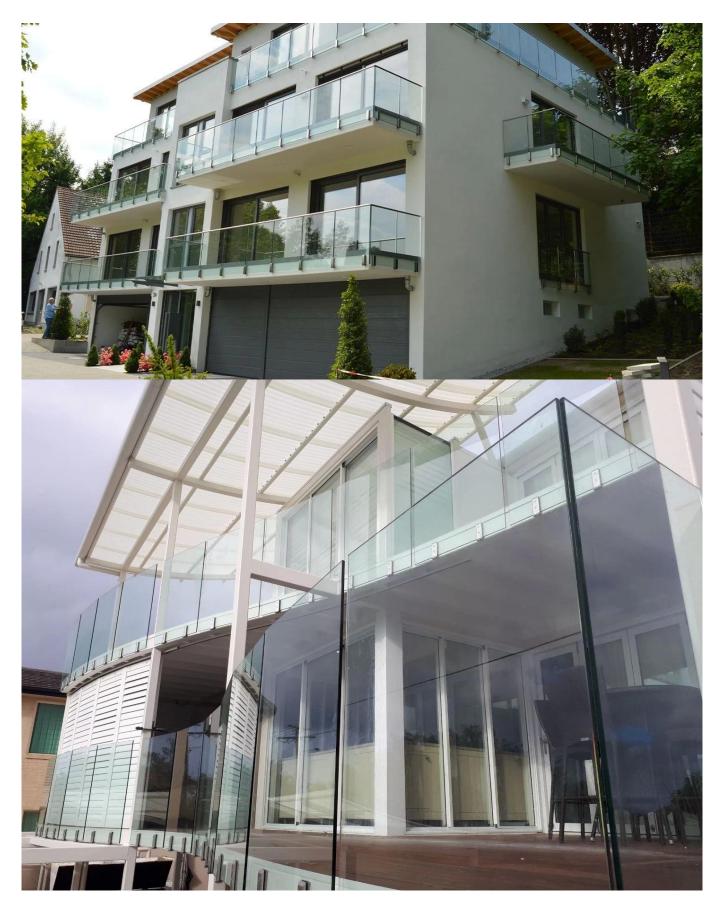

| Fascia mounting, side mounting glass spigot fixing into concrete or timber substrate                                                   |
| MOQ                 | No limited. You can order as per your job requirement.                                                                                 |
| OEM & ODM Service   | Available                                                                                                                              |

# New Design Stainless Steel Railing Balcony Side Wall Mounted Smart Glass Spigots Destails

1) New Design Stainless Steel Railing Balcony Side Wall Mounted Smart Glass Spigots real shot photos





2) Technical drawing for Balcony Side Wall Mounted Smart Glass Spigots



3) Balcony Side Wall Mounted Smart Glass Spigots projects



# **Side Wall Face Mounted Smart Glass Spigots Packaging**

- One piece into one bubble bag, then into one white box.
   pieces into one cardboard carton.
- 2. Packing as customers' requorements.





# 1.Are you factory?

Yes, we are factory.

# 2.Do you offer free samples?

Yes, we offer free samples, but customers need to pay express charges.

# 3. What materials do you have?

We have the material of stainless steel 304, 316, 316L and Duplex 2205.

#### 4. What is your MOQ?

MOQ of order required is 1 pc.

### 5. What kind of payment do you accept?

We accept the payment of T/T, LC, PayPal, West Union, etc.

# 6. What is your payment term?

Our payment term is T/T 100% or 30/70 or L/C at sight .

# 7. What is your delivery time?

Our delivery time is from 5 days to 30 days based on yo