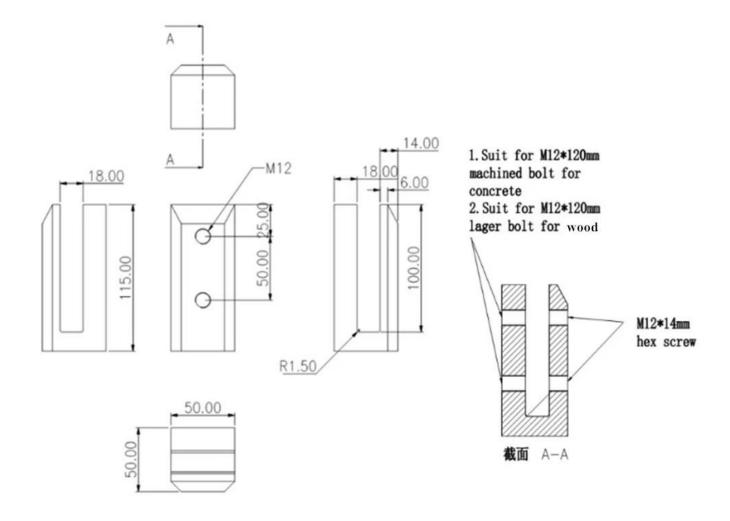

# New Design Stainless Steel Railing Balcony Side Wall Mounted Smart Glass Spigots Destails

1) New Design Stainless Steel Railing Balcony Side Wall Mounted Smart Glass Spigots real shot photos

2) Technical drawing for Balcony Side Wall Mounted Smart Glass Spigots