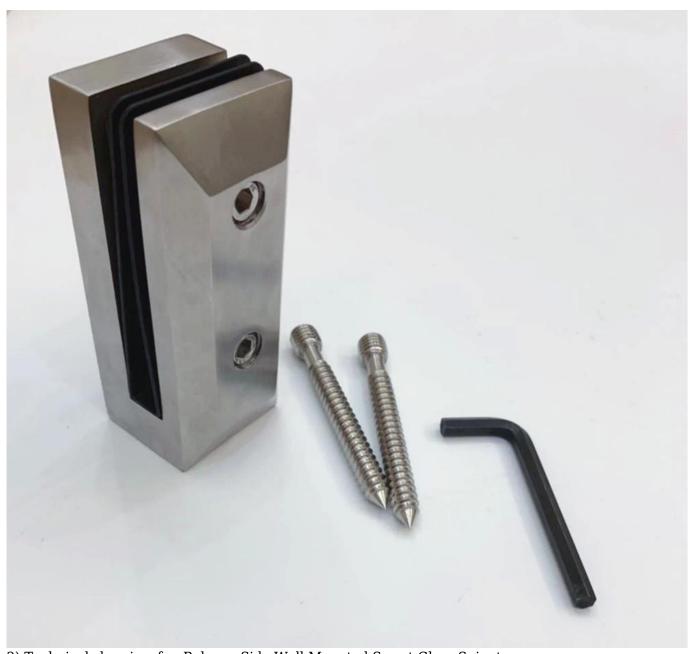

# New Design Stainless Steel Railing Balcony Side Wall Mounted Smart Glass Spigots Destails

1) New Design Stainless Steel Railing Balcony Side Wall Mounted Smart Glass Spigots real shot photos

2) Technical drawing for Balcony Side Wall Mounted Smart Glass Spigots