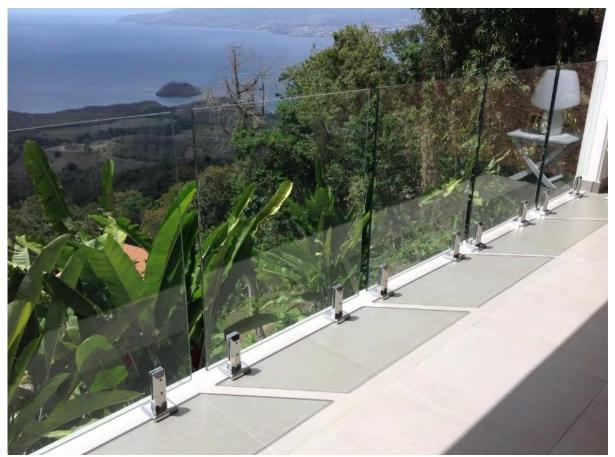

Satin-brushed:

Mirror polished:

Drawing:

Packing:

Project photos: SBM in Mirror finish:

SBM in Satin finish:

Packing & Delivery Packing Details :

- 1. Each spigot is wrapped with plastic film and air bag, and then put in a carton.
- 2. 100 spigots are packed in one bog plywood case.
- 3. Also can be packed as clients' requirements.