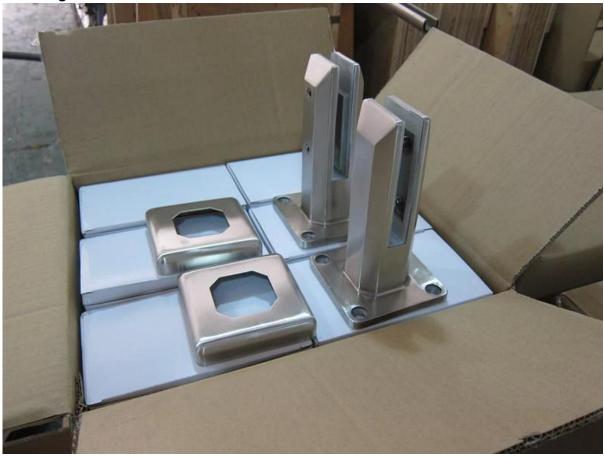

Satin-brushed:

Mirror polished:

Drawing:

Packing:

Project photos: SBM in Mirror finish:

SBM in Satin finish:

Packing & Delivery Packing Details :

- 1. Each spigot is wrapped with plastic film and air bag, and then put in a carton.
- 2. 100 spigots are packed in one bog plywood case.
- 3. Also can be packed as clients' requirements.