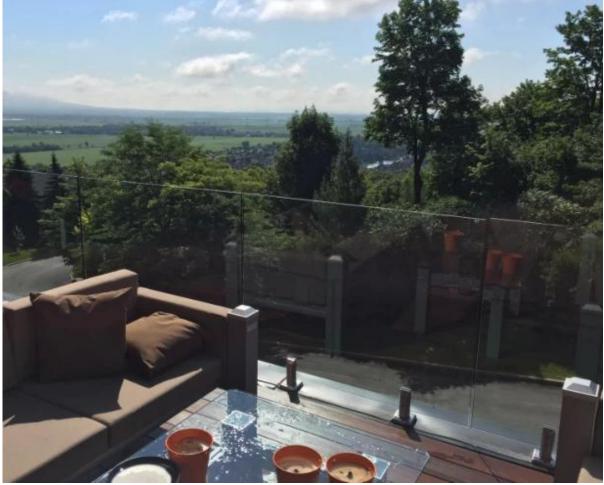

Satin-brushed:

Mirror polished:

Drawing:

Packing:

Project photos: SBM in Mirror finish:

SBM in Satin finish:

Packing & Delivery Packing Details :

- 1. Each spigot is wrapped with plastic film and air bag, and then put in a carton.
- 2. 100 spigots are packed in one bog plywood case.
- 3. Also can be packed as clients' requirements.