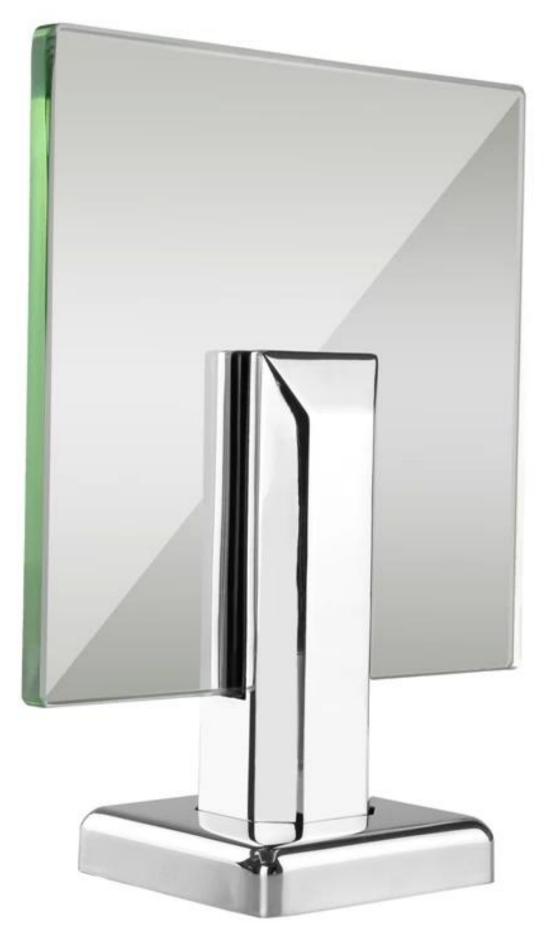

Satin-brushed:

Mirror polished:

Drawing:

Packing:

Project photos: SBM in Mirror finish:

SBM in Satin finish:

Packing & Delivery Packing Details :

- 1. Each spigot is wrapped with plastic film and air bag, and then put in a carton.
- 2. 100 spigots are packed in one bog plywood case.
- 3. Also can be packed as clients' requirements.