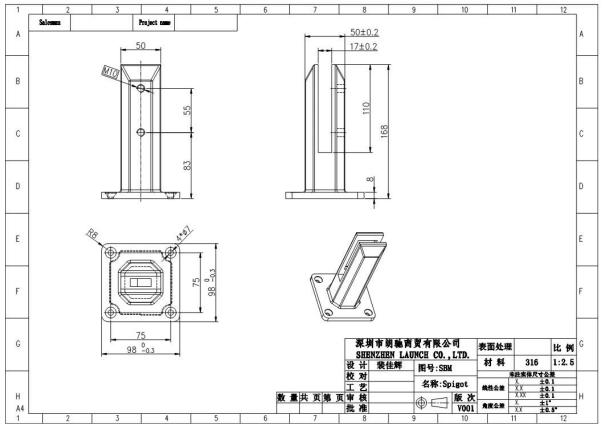

Satin-brushed:

Mirror polished:

Drawing:

Packing:

Project photos: SBM in Mirror finish:

SBM in Satin finish:

Packing & Delivery Packing Details :

- 1. Each spigot is wrapped with plastic film and air bag, and then put in a carton.
- 2. 100 spigots are packed in one bog plywood case.
- 3. Also can be packed as clients' requirements.