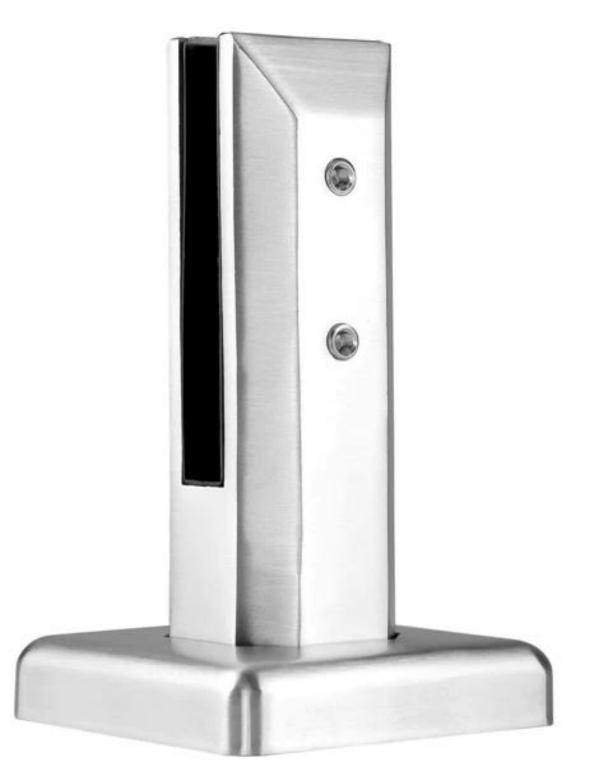

Satin-brushed:

Mirror polished:

Drawing:

Packing:

Project photos: SBM in Mirror finish:

SBM in Satin finish:

Packing & Delivery Packing Details :

- 1. Each spigot is wrapped with plastic film and air bag, and then put in a carton.
- 2. 100 spigots are packed in one bog plywood case.
- 3. Also can be packed as clients' requirements.