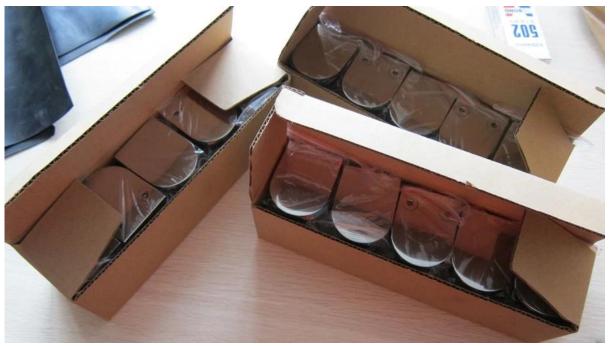

Package Individually In Plastic Bag, Standard Carton For Outer

**Packing** 

Certificate ISO 9001-2000

(1) For Construction And Handrail Use.

Usage (2) In Shopping Mall, House. Railing Glass Clamps

Made Of Stainless Steel, Beautiful Outlook, Easy To

## Packing:

Different types of glass clamps with dimensions: