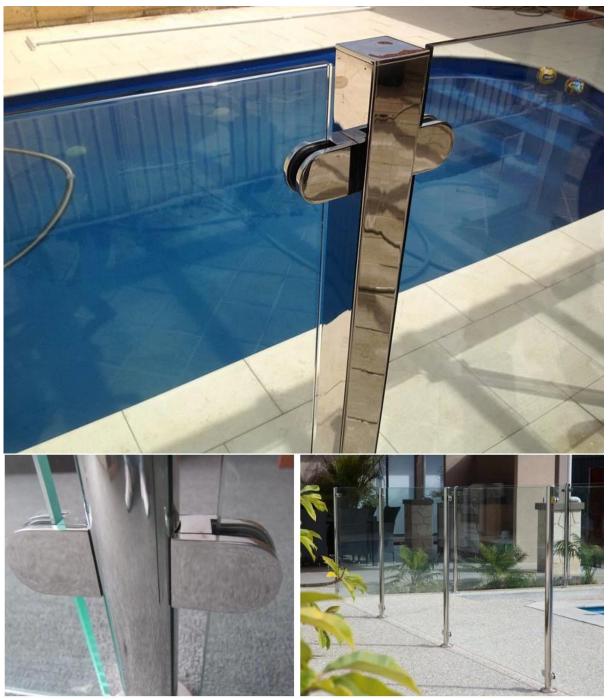

Payment terms available:T/T; L/C at sight; Western Union, Alibaba Escrow

**Product Images:** 

**Features** 

This type of glass clamp can be fixed to square post and wall.

the clamp usually used with stainless steel post to hold glass panels, for balcony railing, terrace railing, staircase. Suitable for both indoor and out door.