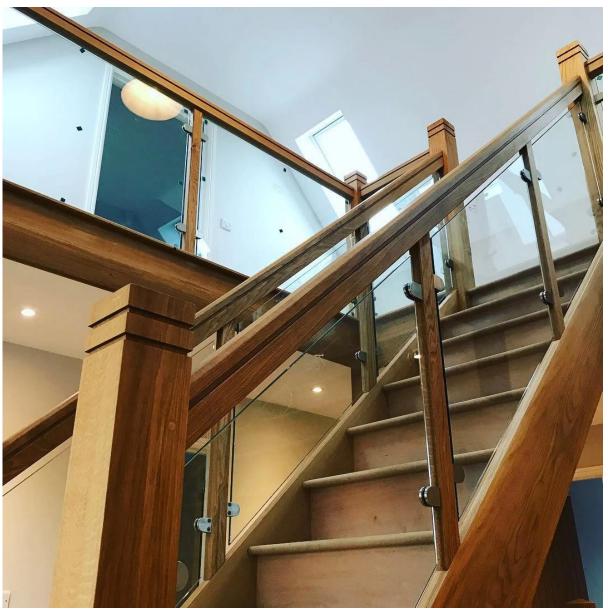

**Application** Handrails, Porch Railings / Handrails, Bridge Railings /

Handrails

Indoor Or Outdoor Decorations.

Lead Time 2-4 weeks. MOQ 10 pieces.

Port: Shenzhen, China

Trade terms available: FOB, CIF, C&F, CFR, EX-WORKS

This type of glass clamp can be fixed to square post and wall.

the clamp usually used with stainless steel post to hold glass panels, for balcony railing, terrace railing, staircase. Suitable for both indoor and out door.