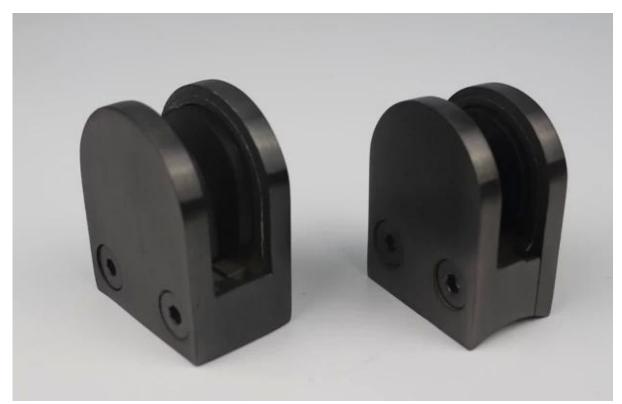

New design inox D type 10-12mm glass clamp staircase railing fittings

Product Name

Glass clamp, glass railing hardware, stainless steel

glass clamp

**Brand** Kebil

Material Stainless steel 304, 316

**Surface Treatment** Satin brushed, mirror polished, black, woodgrain

Payment terms available:T/T; L/C at sight; Western Union, Alibaba Escrow

**Product Images:** 

**Features** 

This type of glass clamp can be fixed to square post and wall.

the clamp usually used with stainless steel post to hold glass panels, for balcony railing, terrace railing, staircase. Suitable for both indoor and out door.