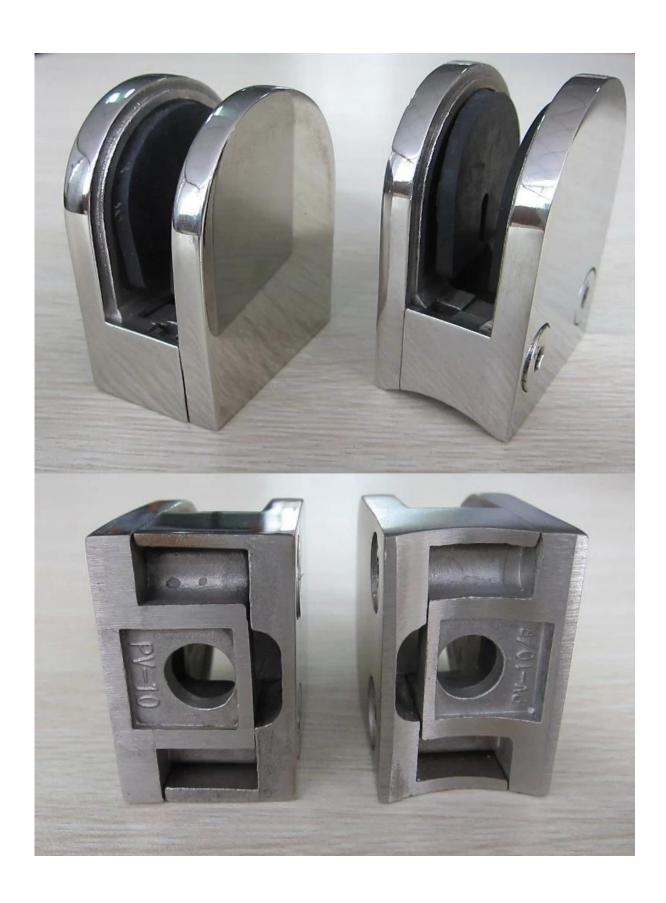

### Specifications of all glass clamps in our company

| Drawing                                        | Picture | Ref.  | Α  | В  | С  | D  | E           |
|------------------------------------------------|---------|-------|----|----|----|----|-------------|
|                                                |         | G108  | 55 | 55 | 25 | 11 | 0           |
|                                                |         | G108R | 58 | 55 | 30 | 11 | R25.4       |
|                                                |         | G101  | 51 | 41 | 25 | 11 | 0           |
|                                                |         | G101R | 55 | 41 | 25 | 11 | R21.5/R25.4 |
|                                                |         | G102  | 44 | 44 | 25 | 11 | 0           |
|                                                |         | G102R | 48 | 44 | 25 | 11 | R21.5/R25.4 |
|                                                |         | G103  | 50 | 40 | 22 | 8  | 0           |
|                                                |         | G104  | 50 | 40 | 26 | 12 | 0           |
|                                                |         | G105  | 54 | 45 | 28 | 14 | 0           |
|                                                |         | G107  | 63 | 45 | 28 | 14 | 0           |
| A                                              |         | G103R | 52 | 40 | 22 | 8  | R21.5       |
|                                                | 0       | G104R | 52 | 40 | 26 | 12 | R21.5       |
|                                                |         | G105R | 58 | 45 | 28 | 14 | R21.5/R25.4 |
|                                                |         | G107R | 66 | 45 | 28 | 14 | R21.5/R25.4 |
| (a) (b) (c) (c) (c) (c) (c) (c) (c) (c) (c) (c |         | G106  | 50 | 40 | 25 | 12 | 0           |
|                                                |         | G106R | 52 | 40 | 25 | 12 | R21.5/R25.4 |