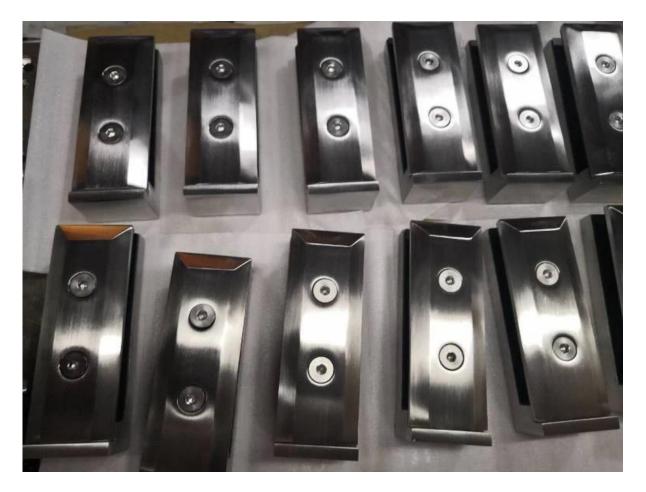

# Side Mounted Glass Spigot Destails

1) Side mountedglass spigot real shot photos

2) Side mounted glass spigot size

3) Side mounted glass spigot project

**Side Mounted Glass Spigot Safety Packaging**1. One piece into one bubble bag, then into one white box. 12 pieces into one cardboard carton.