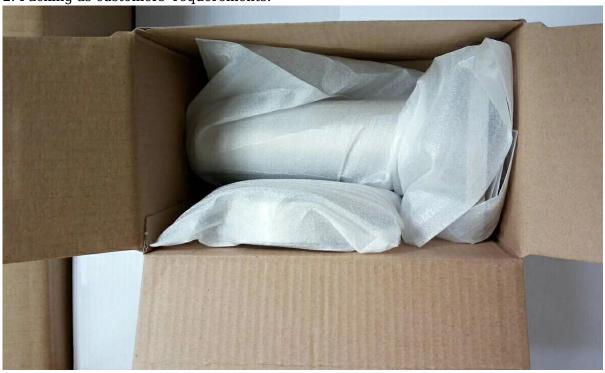

# Side Mounted Glass Spigot Destails

1) Side mountedglass spigot real shot photos

2) Side mounted glass spigot size

3) Side mounted glass spigot project

**Side Mounted Glass Spigot Safety Packaging**1. One piece into one bubble bag, then into one white box. 12 pieces into one cardboard carton.

2. Packing as customers' requorements.