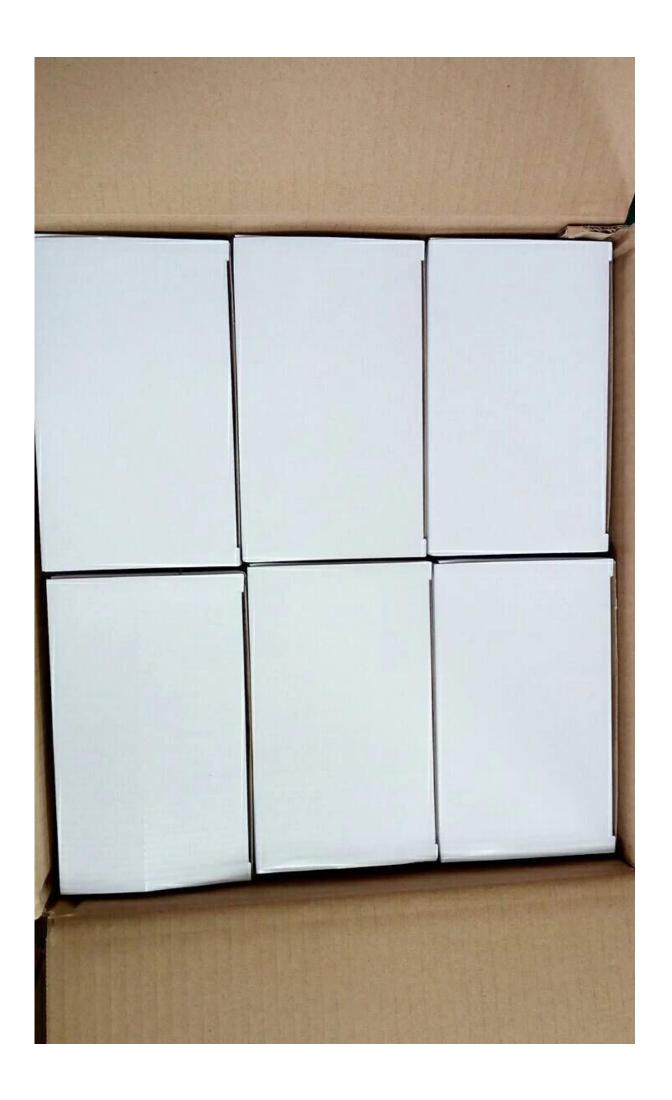

# Side Mounted Glass Spigot Destails

1) Side mountedglass spigot real shot photos

2) Side mounted glass spigot size

3) Side mounted glass spigot project

**Side Mounted Glass Spigot Safety Packaging**1. One piece into one bubble bag, then into one white box. 12 pieces into one cardboard carton.

2. Packing as customers' requorements.