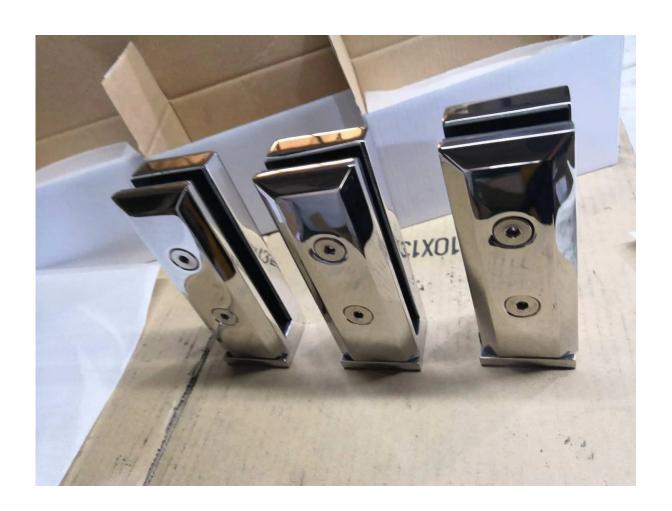

# Side Mounted Glass Spigot Destails

1) Side mountedglass spigot real shot photos

2) Side mounted glass spigot size

3) Side mounted glass spigot project

**Side Mounted Glass Spigot Safety Packaging**1. One piece into one bubble bag, then into one white box. 12 pieces into one cardboard carton.