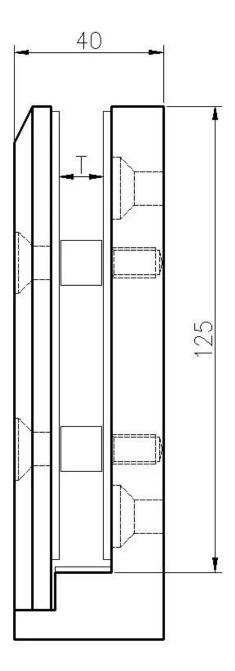

# Side Mounted Glass Spigot Destails

1) Side mountedglass spigot real shot photos

2) Side mounted glass spigot size

3) Side mounted glass spigot project

**Side Mounted Glass Spigot Safety Packaging**1. One piece into one bubble bag, then into one white box. 12 pieces into one cardboard carton.

## Product Description

| Product Mame        | New design side mounted stainless steel glass spigot for frameless glass balustrade                                           |
|---------------------|-------------------------------------------------------------------------------------------------------------------------------|
| Material            | Stainless steel 316                                                                                                           |
| Finish              | Mirror polished / satin brushed                                                                                               |
| For Glass Thickness | 8-13.52mm                                                                                                                     |
| Height              | 143mm                                                                                                                         |
| Drill glass hole    | Diameter 14mm hole required in glass                                                                                          |
| Payment Term        | PayPal, West Union, T/T                                                                                                       |
| Manufacture Method  | CNC machining (high quality)                                                                                                  |
| Packaging Details   | One piece into one bubble bag, then into one white box Description one cardboard carton Or packing as customers' requirements |
| Application         | Balcony glass railing, staircase railing, deck railing design, swimming pool fence, balustrade frameless glass railing        |
| Factory Inspection  | Welcome                                                                                                                       |
| Sample              | Available before order                                                                                                        |
| Mount               | Fascia mounting, side mounting glass spigot fixing into concrete or timber                                                    |
| MOQ                 | No limited. You can order as per your job requirement.                                                                        |
| OEM & ODM Service   | Available                                                                                                                     |