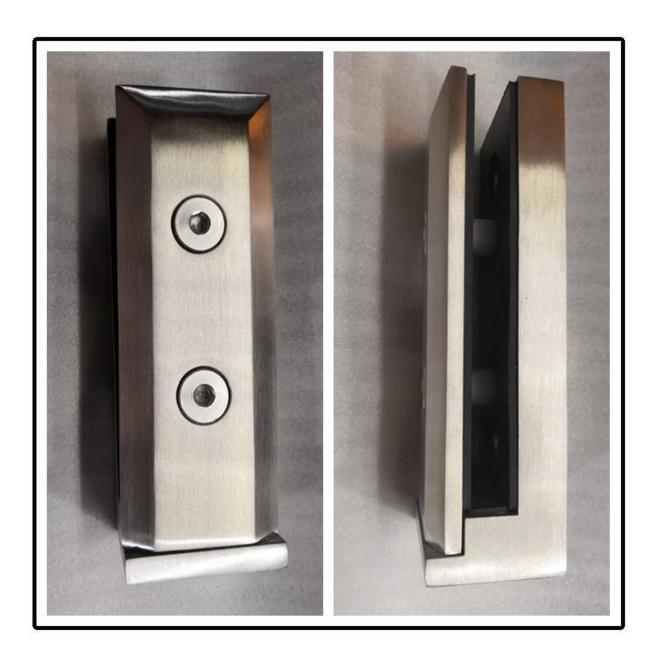

# Side Mounted Glass Spigot Destails

1) Side mountedglass spigot real shot photos

2) Side mounted glass spigot size

3) Side mounted glass spigot project

**Side Mounted Glass Spigot Safety Packaging**1. One piece into one bubble bag, then into one white box. 12 pieces into one cardboard carton.