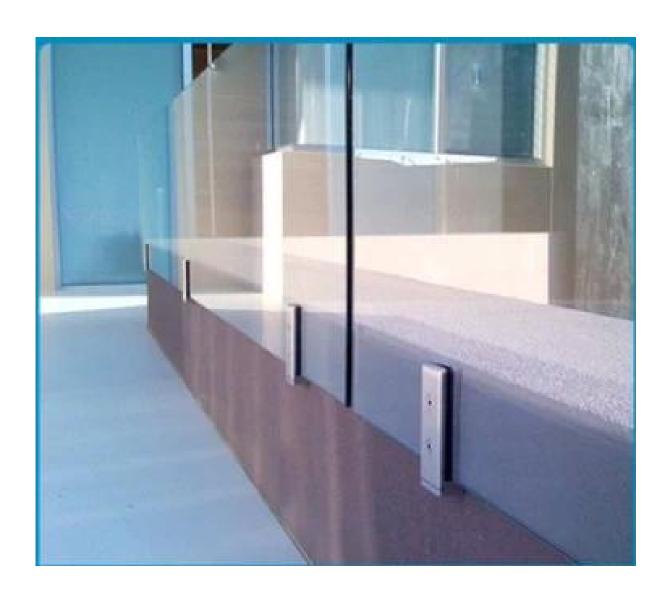

# Side Mounted Glass Spigot Destails

1) Side mountedglass spigot real shot photos

2) Side mounted glass spigot size

3) Side mounted glass spigot project

**Side Mounted Glass Spigot Safety Packaging**1. One piece into one bubble bag, then into one white box. 12 pieces into one cardboard carton.