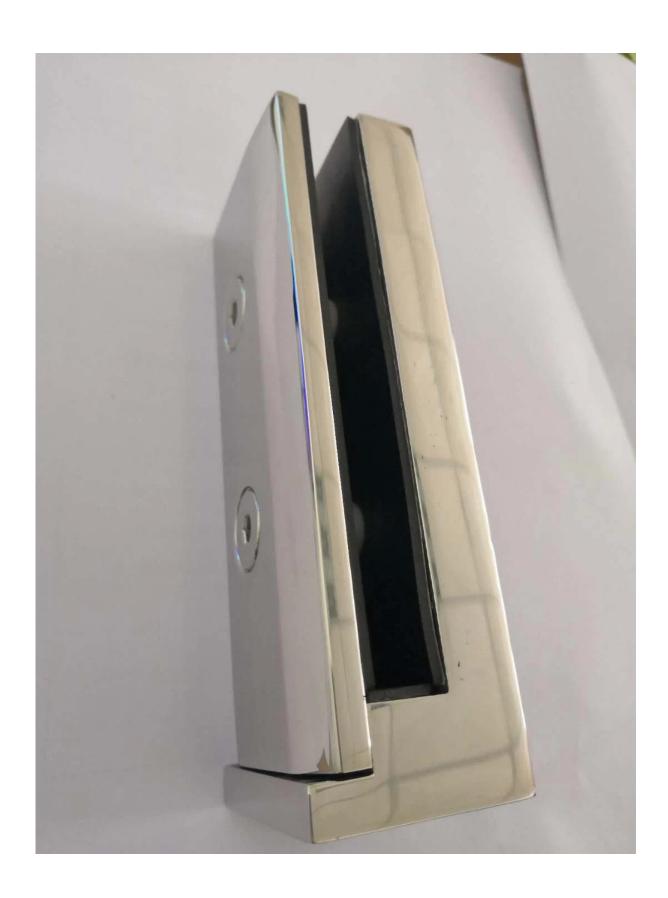

# Side Mounted Glass Spigot Destails

1) Side mountedglass spigot real shot photos

2) Side mounted glass spigot size

3) Side mounted glass spigot project

**Side Mounted Glass Spigot Safety Packaging**1. One piece into one bubble bag, then into one white box. 12 pieces into one cardboard carton.