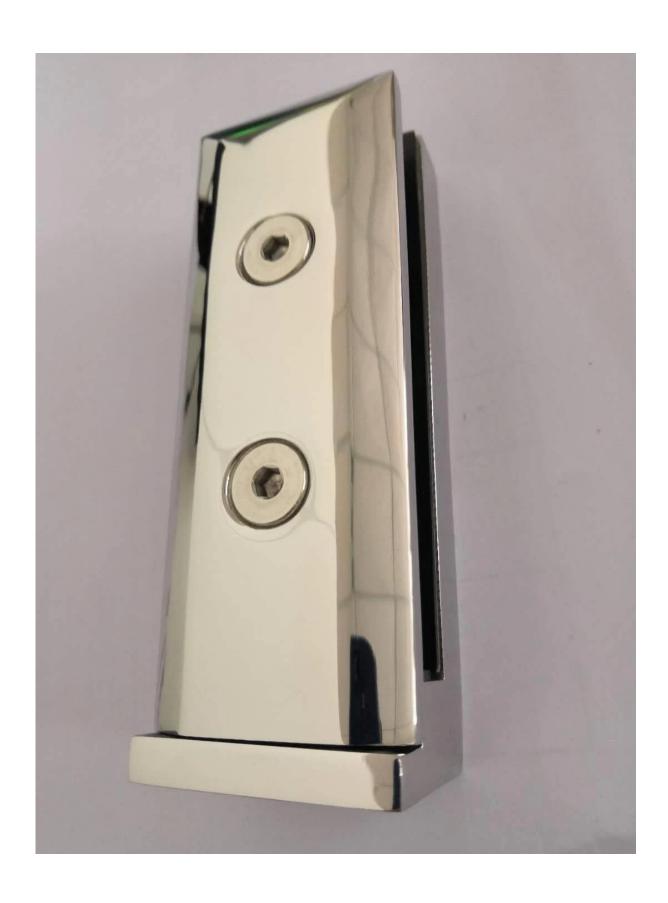

# Side Mounted Glass Spigot Destails

1) Side mountedglass spigot real shot photos

2) Side mounted glass spigot size

3) Side mounted glass spigot project

**Side Mounted Glass Spigot Safety Packaging**1. One piece into one bubble bag, then into one white box. 12 pieces into one cardboard carton.