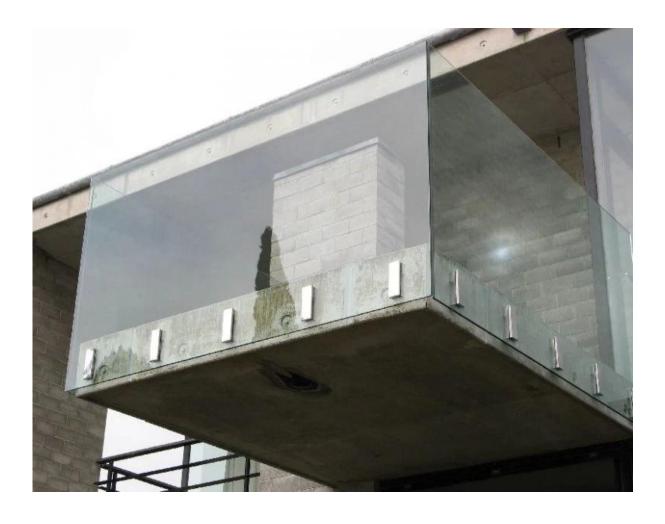

# New design side mounted stainless steel glass spigot for frameless glass balustrade

## Product Description

| Product Mame        | New design side mounted stainless steel glass spigot for frameless glass balustrade                                           |
|---------------------|-------------------------------------------------------------------------------------------------------------------------------|
| Material            | Stainless steel 316                                                                                                           |
| Finish              | Mirror polished / satin brushed                                                                                               |
| For Glass Thickness | 8-13.52mm                                                                                                                     |
| Height              | 143mm                                                                                                                         |
| Drill glass hole    | Diameter 14mm hole required in glass                                                                                          |
| Payment Term        | PayPal, West Union, T/T                                                                                                       |
| Manufacture Method  | CNC machining (high quality)                                                                                                  |
| Packaging Details   | One piece into one bubble bag, then into one white box Description one cardboard carton Or packing as customers' requirements |
| Application         | Balcony glass railing, staircase railing, deck railing design, swimming pool fence, balustrade frameless glass railing        |
| Factory Inspection  | Welcome                                                                                                                       |
| Sample              | Available before order                                                                                                        |
| Mount               | Fascia mounting, side mounting glass spigot fixing into concrete or timber                                                    |
| MOQ                 | No limited. You can order as per your job requirement.                                                                        |
| OEM & ODM Service   | Available                                                                                                                     |

# Side Mounted Glass Spigot Destails

1) Side mountedglass spigot real shot photos

2) Side mounted glass spigot size

3) Side mounted glass spigot project

**Side Mounted Glass Spigot Safety Packaging**1. One piece into one bubble bag, then into one white box. 12 pieces into one cardboard carton.