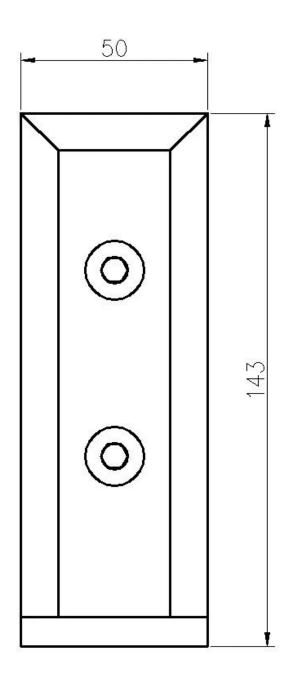

# Side Mounted Glass Spigot Destails

1) Side mountedglass spigot real shot photos

2) Side mounted glass spigot size

3) Side mounted glass spigot project

**Side Mounted Glass Spigot Safety Packaging**1. One piece into one bubble bag, then into one white box. 12 pieces into one cardboard carton.

## Product Description

| Product Mame        | New design side mounted stainless steel glass spigot for frameless glass balustrade                                           |
|---------------------|-------------------------------------------------------------------------------------------------------------------------------|
| Material            | Stainless steel 316                                                                                                           |
| Finish              | Mirror polished / satin brushed                                                                                               |
| For Glass Thickness | 8-13.52mm                                                                                                                     |
| Height              | 143mm                                                                                                                         |
| Drill glass hole    | Diameter 14mm hole required in glass                                                                                          |
| Payment Term        | PayPal, West Union, T/T                                                                                                       |
| Manufacture Method  | CNC machining (high quality)                                                                                                  |
| Packaging Details   | One piece into one bubble bag, then into one white box Description one cardboard carton Or packing as customers' requirements |
| Application         | Balcony glass railing, staircase railing, deck railing design, swimming pool fence, balustrade frameless glass railing        |
| Factory Inspection  | Welcome                                                                                                                       |
| Sample              | Available before order                                                                                                        |
| Mount               | Fascia mounting, side mounting glass spigot fixing into concrete or timber                                                    |
| MOQ                 | No limited. You can order as per your job requirement.                                                                        |
| OEM & ODM Service   | Available                                                                                                                     |