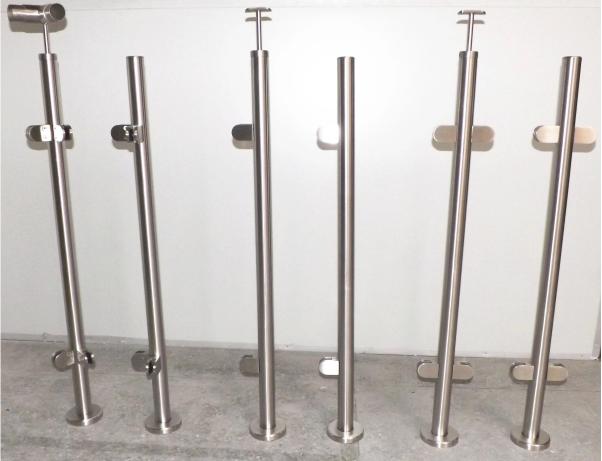

### 2. Product picture

New desigen spider balustrade post

Drawing

Glass balustrade post catalogue