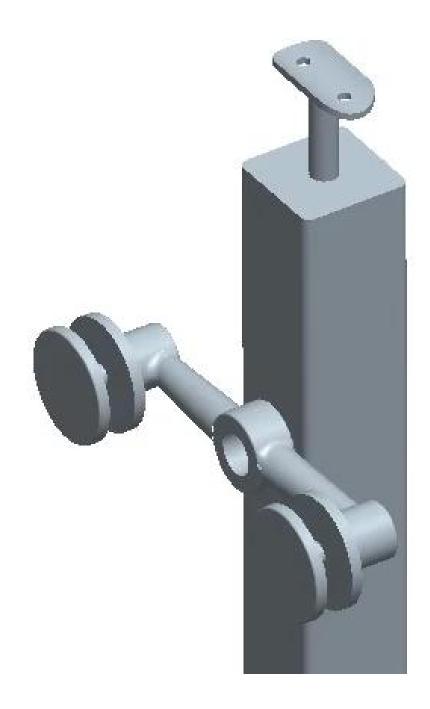

### 2. Product picture

New desigen spider balustrade post

Drawing

Glass balustrade post catalogue