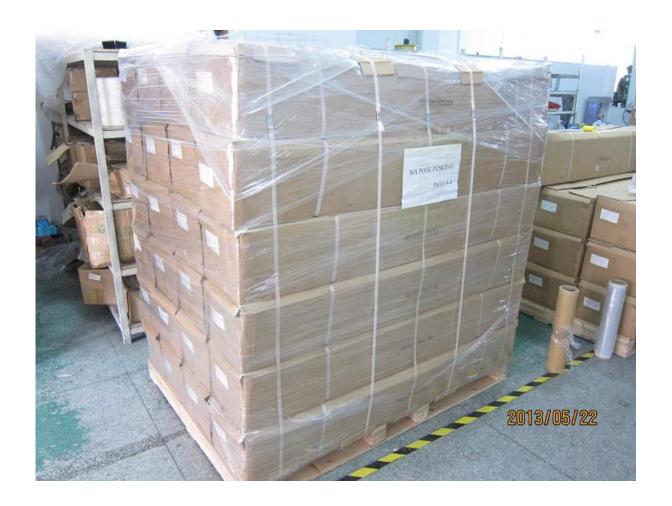

## 4.Delivery & Packing

Delivery: 3-5 days by express. 10-15 days by shipping Packing: one pc into one plastic bag, then into one box.

Lead time: about 20 days after payment. ( It depent on quantity)

5. Factory & Certification