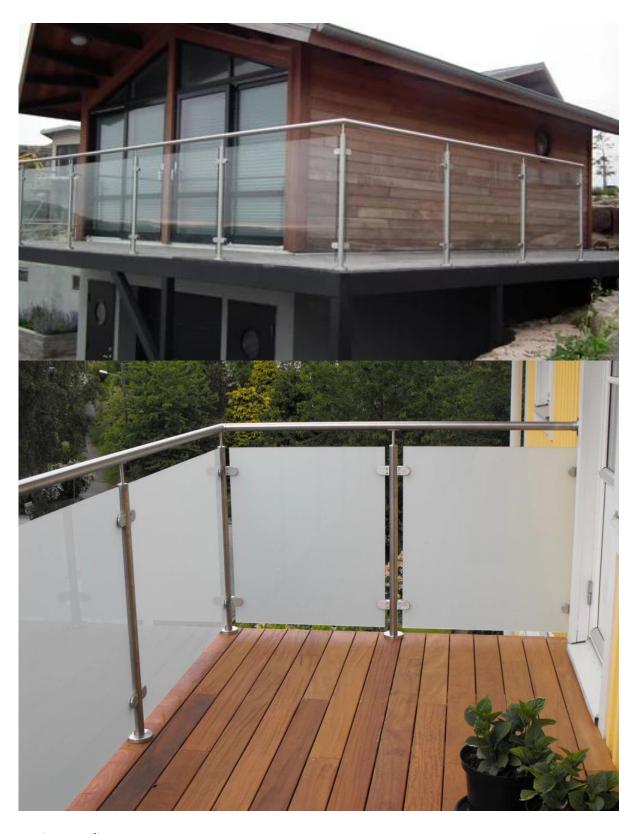

# 3.Project show

--balcony railing

--staircase railing

side mounted post

More beautiful project pictures, go <u>here</u>.