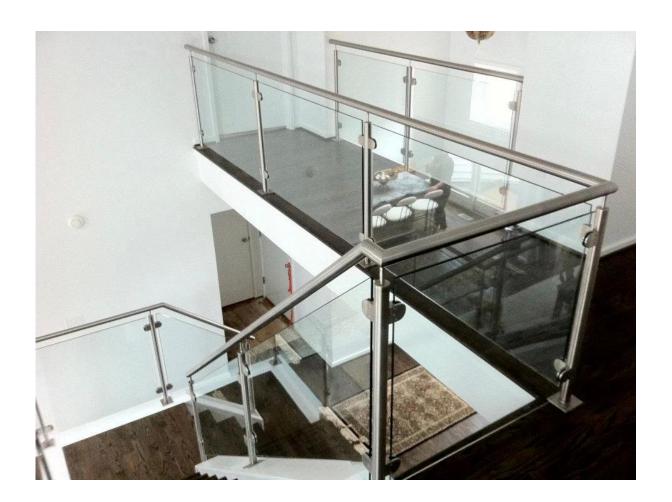

# 3.Project show

--balcony railing

--staircase railing

side mounted post

More beautiful project pictures, go <u>here</u>.