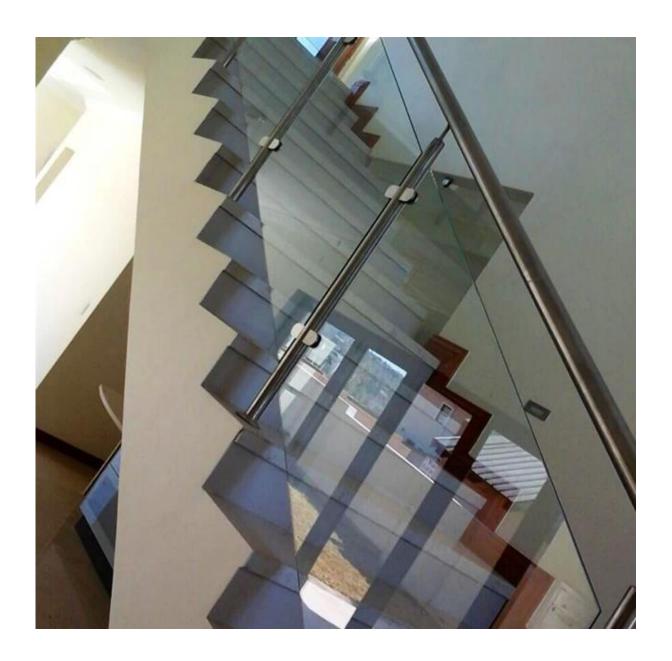

# 3.Project show

--balcony railing

--staircase railing

side mounted post

More beautiful project pictures, go <u>here</u>.