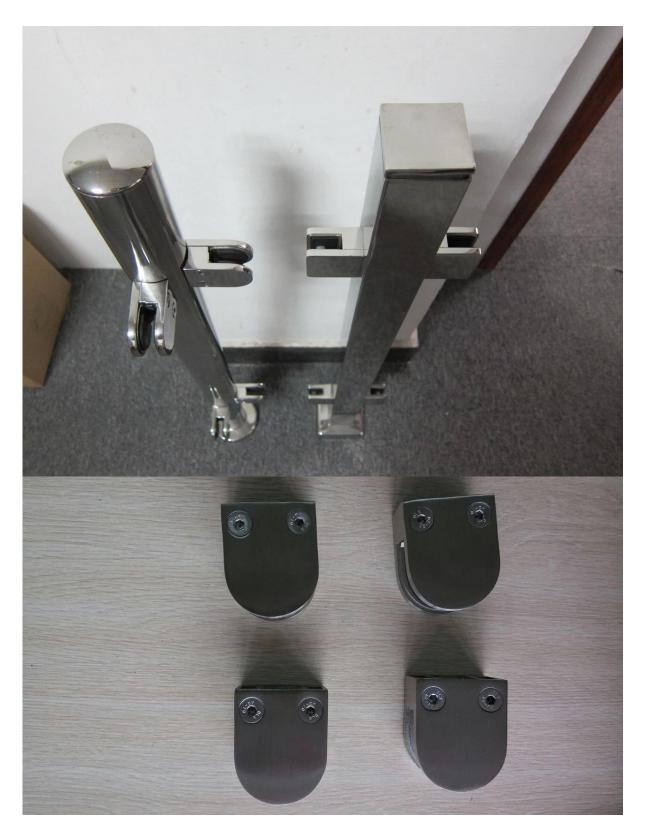

### 2. Product picture

New desigen spider balustrade post

Drawing

Glass balustrade post catalogue

### 1.Desciption

- --Balustrade post for balcony, backyard, deck, staircase glass railing
- --Roud post size: φ43mm or φ50.8mm, 1100mm high
- --Square post size: φ40x40mm or 50x50mm, 1100mm high
- --Glass clamp can be mached according to glass thickness.(Normally 8-12mm glass )
- --Stainless steel 304 is for indoor use. stainless steel 316 is for outdoor use
- --Base plate diameter: dia100
- --Fixing into concrete post is available (Normally glass height is 1100mm. If  $\Box 1100$ mm, we suggest to fix into ground )