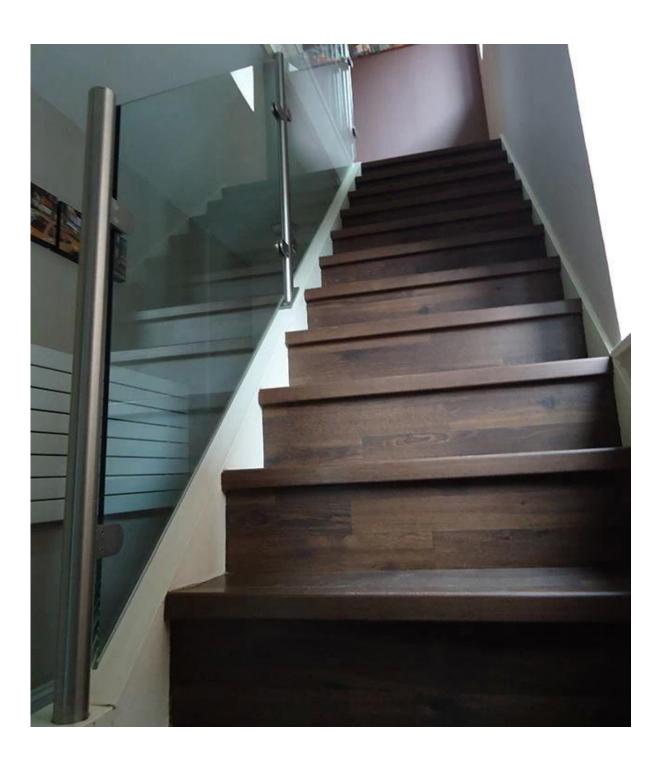

# 3.Project show

--balcony railing

--staircase railing

side mounted post

More beautiful project pictures, go <u>here</u>.