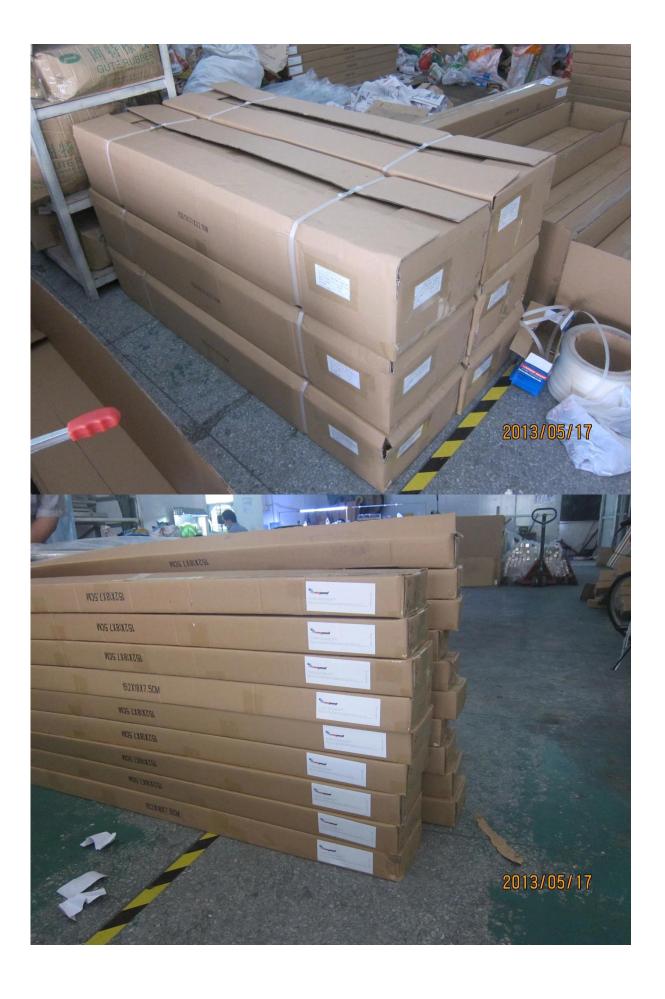

## 4.Delivery & Packing

Delivery: 3-5 days by express. 10-15 days by shipping Packing: one pc into one plastic bag, then into one box.

Lead time: about 20 days after payment. ( It depent on quantity)

5. Factory & Certification