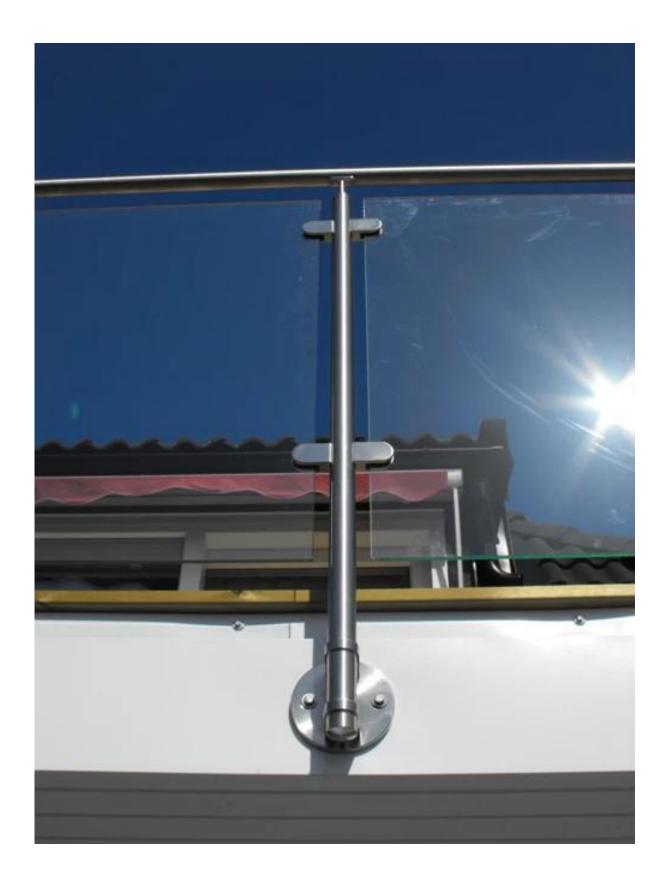

### 1.Desciption

- --Balustrade post for balcony, backyard, deck, staircase glass railing
- --Roud post size: φ43mm or φ50.8mm, 1100mm high
- --Square post size: φ40x40mm or 50x50mm, 1100mm high
- --Glass clamp can be mached according to glass thickness.(Normally 8-12mm glass )
- --Stainless steel 304 is for indoor use. stainless steel 316 is for outdoor use
- --Base plate diameter: dia100
- --Fixing into concrete post is available (Normally glass height is 1100mm. If  $\Box 1100$ mm, we suggest to fix into ground )

### 2. Product picture

New desigen spider balustrade post





Drawing



Glass balustrade post catalogue



# 3.Project show

--balcony railing





--staircase railing















side mounted post



More beautiful project pictures, go <u>here</u>.

# 3.Details







## 4.Delivery & Packing

Delivery: 3-5 days by express. 10-15 days by shipping Packing: one pc into one plastic bag, then into one box.

Lead time: about 20 days after payment. ( It depent on quantity)









5. Factory & Certification

















| ****       | 27916       | 6612    |
|------------|-------------|---------|
| - 700      | Statistics. | - PORTO |
| Section 1  | 916         | 6/65    |
| 1995       | 4           | 1000    |
|            | 4           |         |
|            | 0.00        | -       |
|            | 100         | -0.0    |
|            |             | -       |
|            | 570         |         |
| (Swifflen) | Serios      | harden. |
|            | fosts       |         |
|