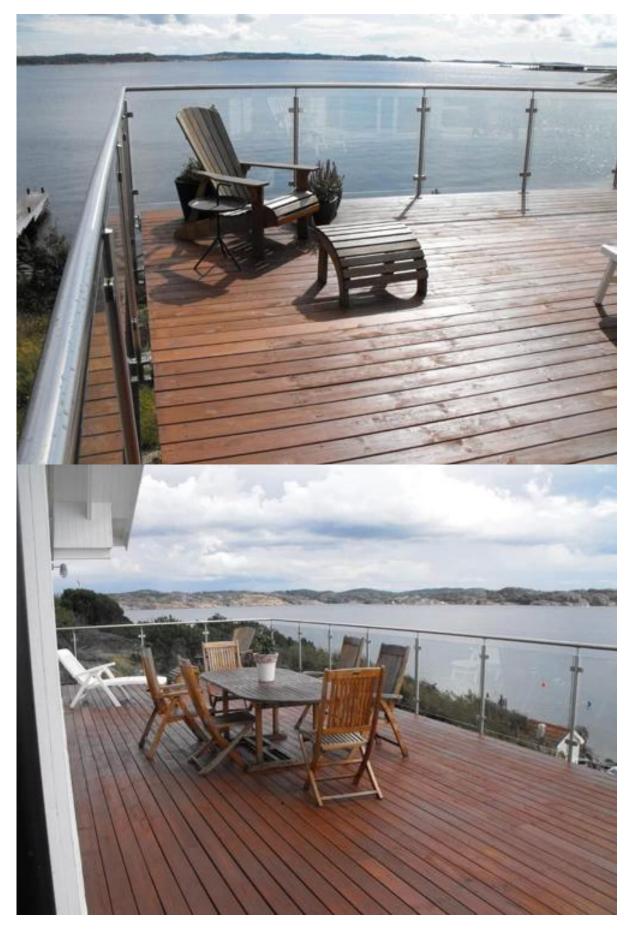

# 3.Project show

--balcony railing

--staircase railing

side mounted post

More beautiful project pictures, go <u>here</u>.