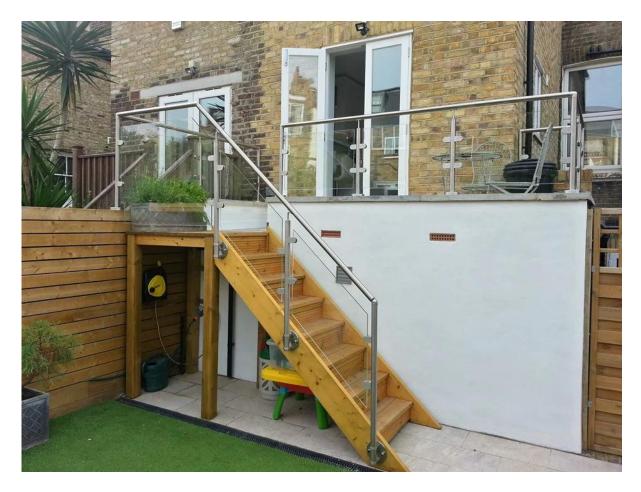

# 3.Project show

--balcony railing

--staircase railing

side mounted post

More beautiful project pictures, go <u>here</u>.