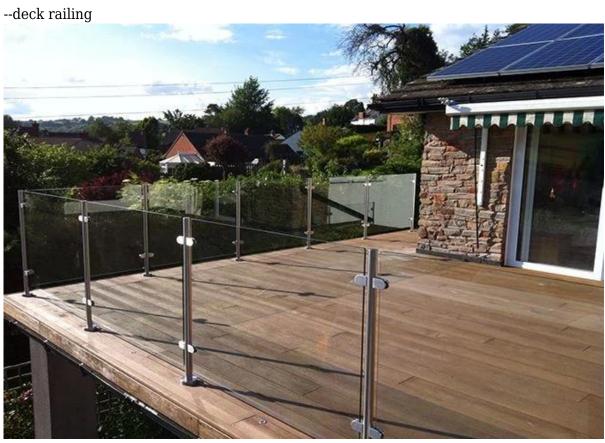

# 3.Project show

--balcony railing

--staircase railing

side mounted post

More beautiful project pictures, go <u>here</u>.