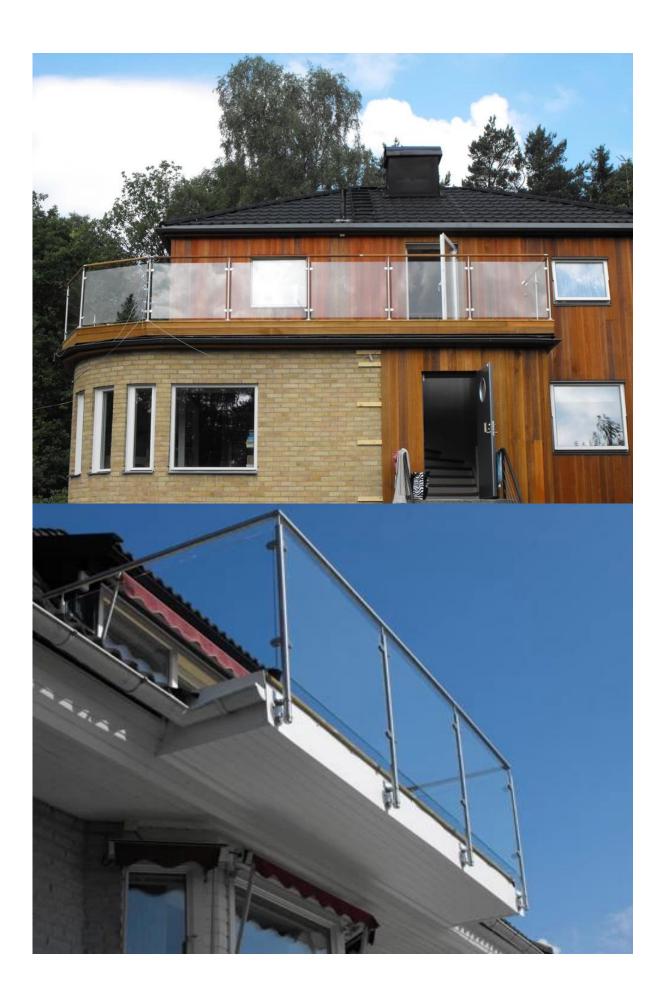

# 3.Project show

--balcony railing

--staircase railing

side mounted post

More beautiful project pictures, go <u>here</u>.