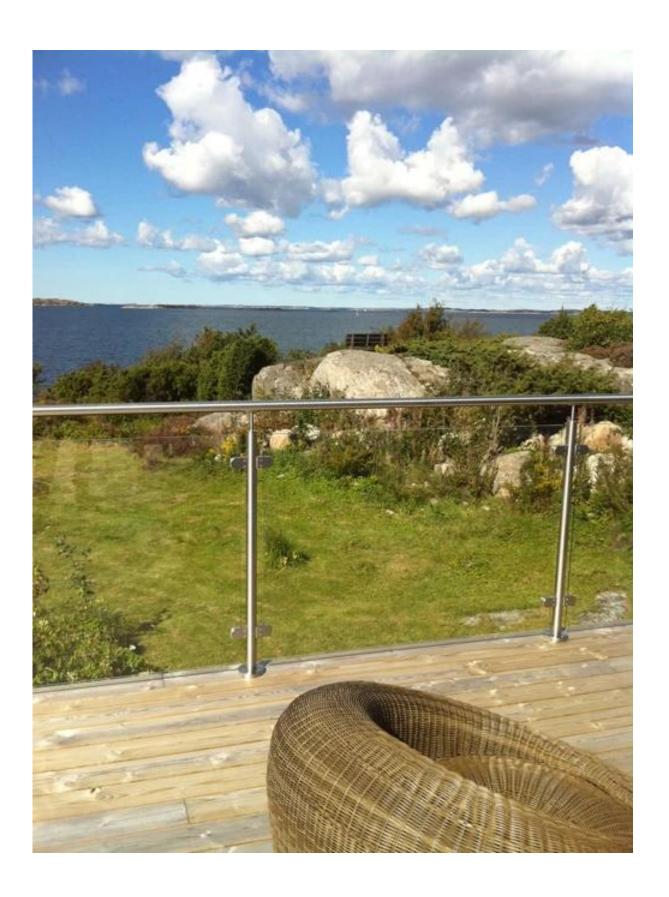

# 3.Project show

--balcony railing

--staircase railing

side mounted post

More beautiful project pictures, go <u>here</u>.