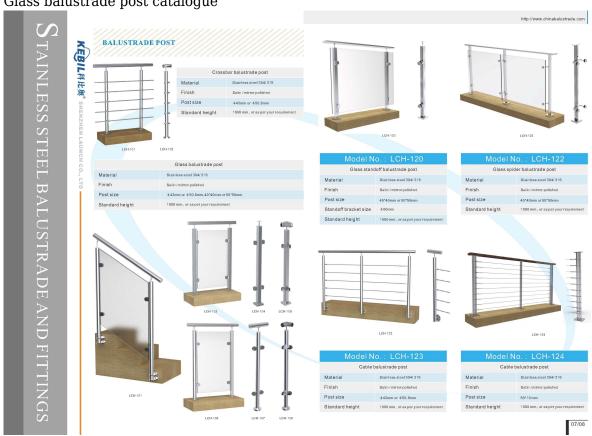

### 2. Product picture

New desigen spider balustrade post

Drawing

Glass balustrade post catalogue