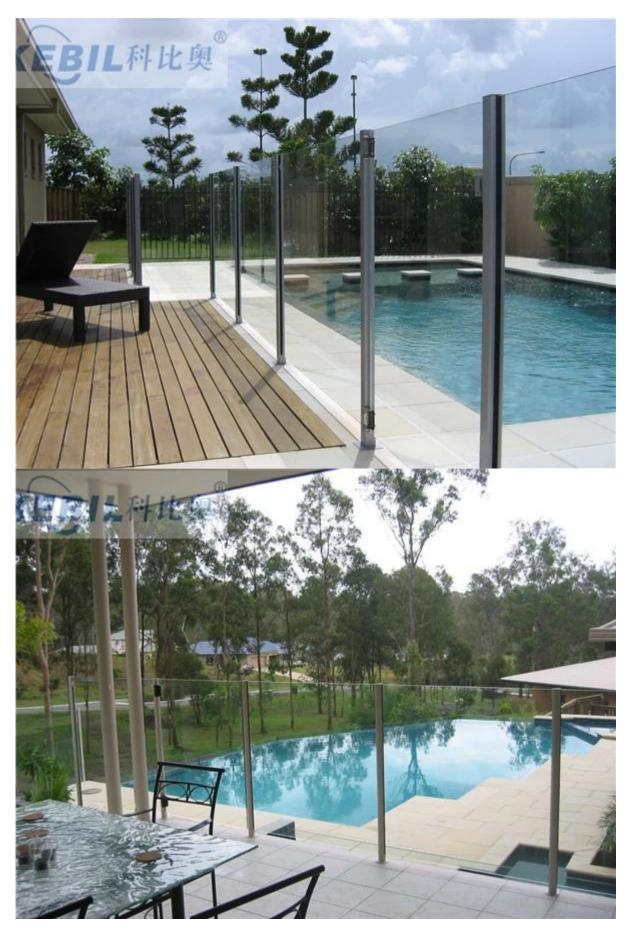

Square 2 way

90 degree

Aluminum glass railing project photos for balcony .

Aluminum glass railing

Aluminum glass railing

Aluminum glass railing for swimming pool fence

Contact us now to get price for aluminum glass railings !