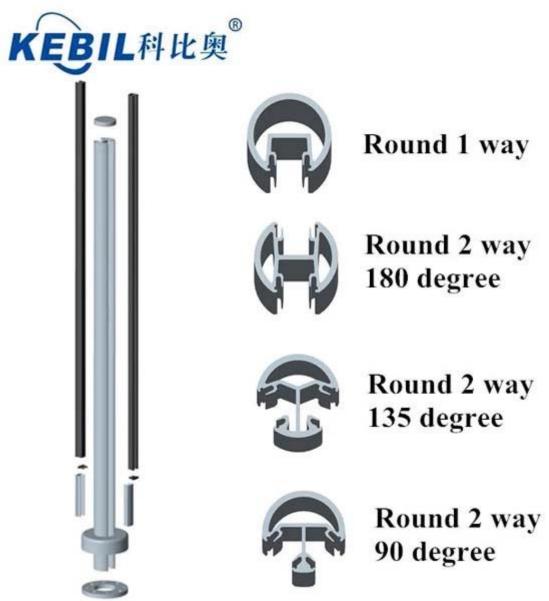

Aluminum powder coating glass railing 1200 mm high , for North European market , applied on balcony railings .

Round aluminum post details.

- size : diameter 50mm, 3 MM THICK ( GOOD QUALITY)
- round 1 way post , used at the end of balcony
- round 2 way 90/180/135 degree post , used in the middle or corner of balcony photo for round aluminum post