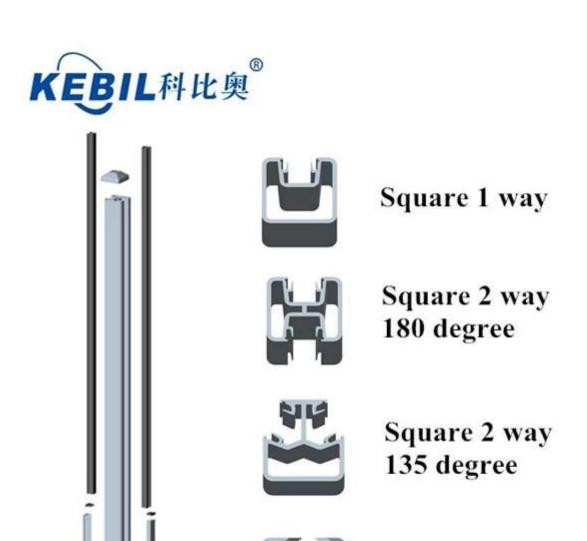

Square aluminum post details.

- size: 50mmx 50mm, 3 MM THICK (GOOD QUALITY)
- square 1 way post , used at the end of balcony
- square 2 way 90/180/135 degree post , used in the middle or corner of balcony photo for square aluminum post

Square 2 way

90 degree

Aluminum glass railing project photos for balcony .

Aluminum glass railing

Aluminum glass railing

Aluminum glass railing for swimming pool fence

Contact us now to get price for aluminum glass railings !