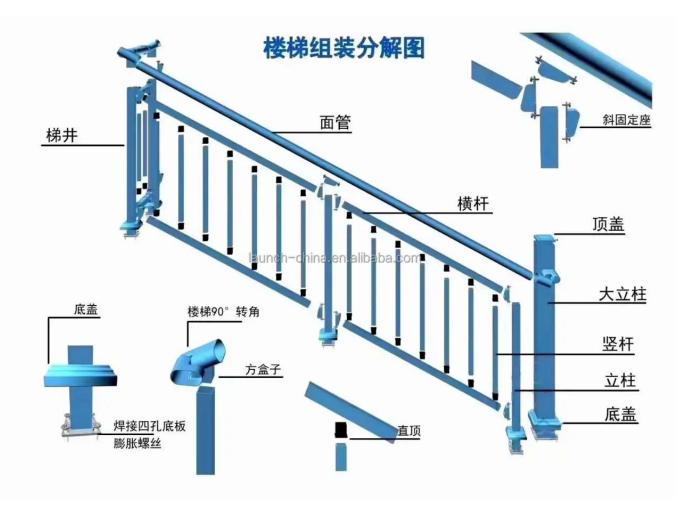

| Item             | Specs. | Shape      | Remark   | Item                   | Specs.                     | Shape      | Remark   | Item                                              | Specs. (mm)                | Shape | Remark   |
|------------------|--------|------------|----------|------------------------|----------------------------|------------|----------|---------------------------------------------------|----------------------------|-------|----------|
| Handrail<br>(mm) | 80x40  | $\bigcirc$ | optional | Main Post              | 40x40<br>50x50             |            | optional | Connector (middle/bottom rail to post)            | 32x32 40x40<br>40x30 50x50 |       | optional |
|                  | 60x30  | $\bigcirc$ |          | Middle/Bottom rail     | 32x32 35x35<br>40x40 45x45 |            |          | water-proof sleeves ( for<br>small vertical post) | 19x19 16x16<br>22x22 25x25 |       |          |
|                  | 70x30  | $\bigcirc$ |          |                        | 40×30                      |            |          |                                                   | 25x12 28x20                |       |          |
|                  | 93x45  | $\bigcirc$ |          | Small vertical post    | 19x19 16x16<br>22x22 25x25 |            |          | Rivet screw                                       | M6x15                      | No.   |          |
|                  | 80x40  | $\bigcirc$ |          |                        | 25x12                      | $\bigcirc$ |          | corner connector (handrail to handrail to post)   | 80x40/40                   |       |          |
|                  | 80x40  |            |          |                        | 28x20                      | $\bigcirc$ |          | T shape connector                                 | 80x40/40                   |       |          |
|                  | 60x40  |            |          |                        | 25x18                      | $\bigcirc$ |          | post to handrail connector                        | 80x40                      |       |          |
|                  | 60x60  |            |          |                        | Φ22                        | 0          |          | Handrail connection cover                         | 80x40                      | 00    |          |
|                  | 50x50  |            |          | Middle/Bottom slot rai | 32x32 35x35                | Ľ          |          | Main post base plate                              | 40x40                      |       |          |
|                  | 60x40  |            |          |                        | 40x30                      | Ы          |          | Main post base cover                              | 40x40                      | 2     |          |
|                  |        |            |          |                        |                            | 0          |          | handrail cap                                      | 80x40                      | 11200 |          |