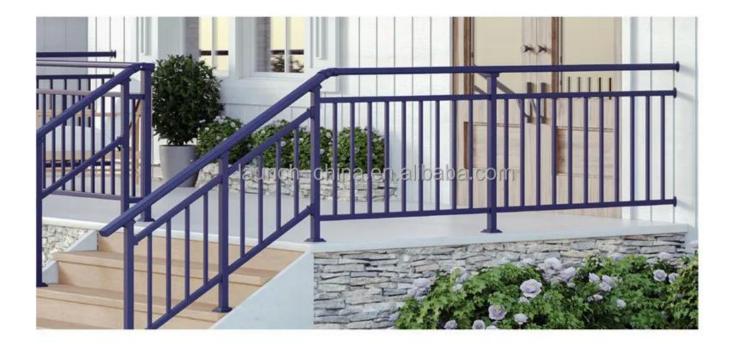

| 80x40                      | 00    |          |
|                  | 50x50  |            |          | Middle/Bottom slot rai | 32x32 35x35                | Ľ          |          | Main post base plate                              | 40x40                      |       |          |
|                  | 60x40  |            |          |                        | 40x30                      | Ы          |          | Main post base cover                              | 40x40                      | 2     |          |
|                  |        |            |          |                        |                            | 0          |          | handrail cap                                      | 80x40                      | 11200 |          |

### HOW TO CONNECT HANDRAILS -















## WHY CHOOSE US



## Wide Range of Products

From stair handrails, balcony railings, to customized stairs, prefabricated balconies to bathrooms - our diverse products are suitable for residential, commercial and industrial projects.



## **Excellent Quality and Craftsmanship**

Each product goes through strict quality control and is manufactured with high-quality materials such as stainless steel, aluminum alloy, tempered glass. We follow international standards (ISO, CE) to ensure the lifespan and performance of the products.



## Customization and OEM Service

Our R&D team works closely with customers to provide tailor-made solutions.



# **Competitive Prices and Fast Logistics**

Taking advantage of Shenzhen's strategic location as a manufacturing and export hub, we optimize co