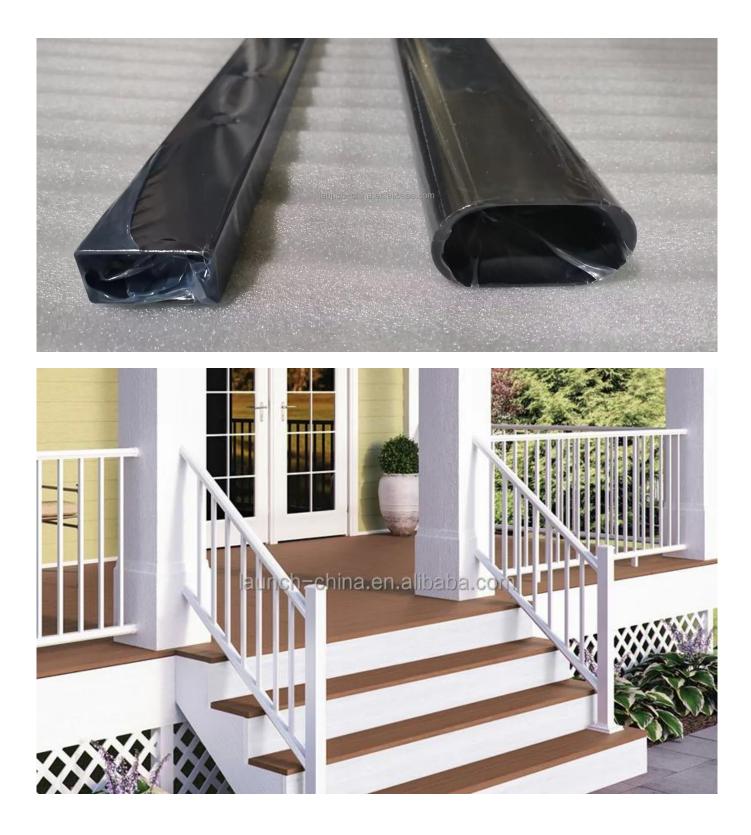

### Specification

**Product Name** Outdoor Deck Balcony Aluminum White Color Powder Coating Cheap Prices

| Model      | LCH-AL                                                                             |  |  |  |  |  |
|------------|------------------------------------------------------------------------------------|--|--|--|--|--|
| Material   | Aluminum 6063-T5                                                                   |  |  |  |  |  |
| Finish     | Powder coating ,                                                                   |  |  |  |  |  |
| Colors     | Powder coating ,<br>White , black , grey , or as required<br>40/50mm<br>800-1500mm |  |  |  |  |  |
| Post sizes | 40/50mm                                                                            |  |  |  |  |  |
| Height     | 800-1500mm                                                                         |  |  |  |  |  |
| Install    | DIY TYPE WITH BRACKETS ; WELDING TYPE                                              |  |  |  |  |  |
|            |                                                                                    |  |  |  |  |  |