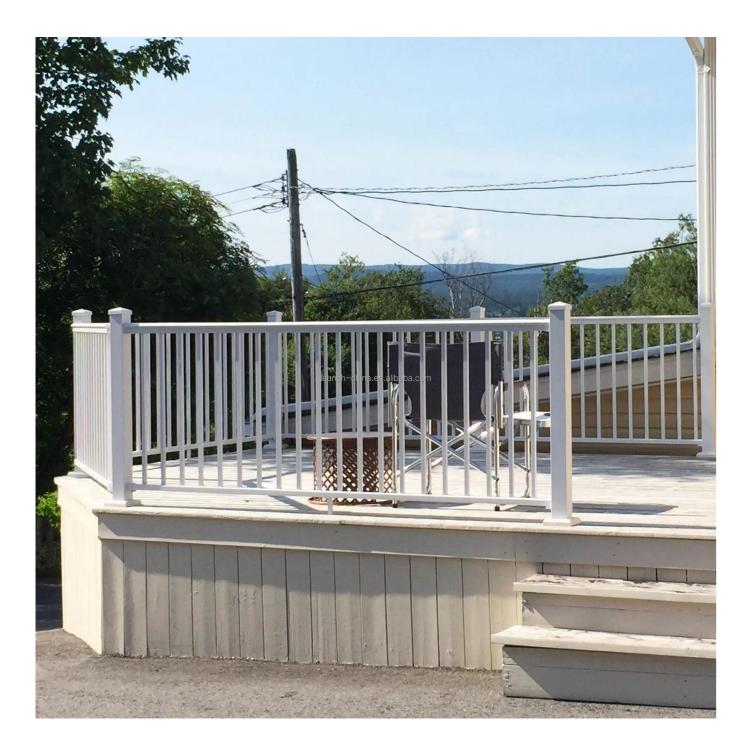

### Specification

**Product Name** Outdoor Deck Balcony Aluminum White Color Powder Coating Cheap Prices

| Model      | LCH-AL                                                                             |  |  |  |  |  |
|------------|------------------------------------------------------------------------------------|--|--|--|--|--|
| Material   | Aluminum 6063-T5                                                                   |  |  |  |  |  |
| Finish     | Powder coating ,                                                                   |  |  |  |  |  |
| Colors     | Powder coating ,<br>White , black , grey , or as required<br>40/50mm<br>800-1500mm |  |  |  |  |  |
| Post sizes | 40/50mm                                                                            |  |  |  |  |  |
| Height     | 800-1500mm                                                                         |  |  |  |  |  |
| Install    | DIY TYPE WITH BRACKETS ; WELDING TYPE                                              |  |  |  |  |  |
|            |                                                                                    |  |  |  |  |  |

| Item             | Specs. | Shape      | Remark   | Item                   | Specs.                     | Shape      | Remark   | Item                                              | Specs. (mm)                | Shape | Remark   |
|------------------|--------|------------|----------|------------------------|----------------------------|------------|----------|---------------------------------------------------|----------------------------|-------|----------|
| Handrail<br>(mm) | 80x40  | $\bigcirc$ | optional | Main Post              | 40x40<br>50x50             |            | optional | Connector (middle/bottom rail to post)            | 32x32 40x40<br>40x30 50x50 |       | optional |
|                  | 60x30  | $\bigcirc$ |          | Middle/Bottom rail     | 32x32 35x35<br>40x40 45x45 |            |          | water-proof sleeves ( for<br>small vertical post) | 19x19 16x16<br>22x22 25x25 |       |          |
|                  | 70x30  | $\bigcirc$ |          |                        | 40×30                      |            |          |                                                   | 25x12 28x20                |       |          |
|                  | 93x45  | $\bigcirc$ |          | Small vertical post    | 19x19 16x16<br>22x22 25x25 |            |          | Rivet screw                                       | M6x15                      | No.   |          |
|                  | 80x40  | $\bigcirc$ |          |                        | 25x12                      | $\bigcirc$ |          | corner connector (handrail to handrail to post)   | 80x40/40                   |       |          |
|                  | 80x40  |            |          |                        | 28x20                      | $\bigcirc$ |          | T shape connector                                 | 80x40/40                   |       |          |
|                  | 60x40  |            |          |                        | 25x18                      | $\bigcirc$ |          | post to handrail connector                        | 80x40                      |       |          |
|                  | 60x60  |            |          |                        | Φ22                        | 0          |          | Handrail connection cover                         | 80x40                      | 00    |          |
|                  | 50x50  |            |          | Middle/Bottom slot rai | 32x32 35x35                | Ľ          |          | Main post base plate                              | 40x40                      |       |          |
|                  | 60x40  |            |          |                        | 40x30                      | Ы          |          | Main post base cover                              | 40x40                      | 2     |          |
|                  |        |            |          |                        |                            | 0          |          | handrail cap                                      | 80x40                      | 11200 |          |