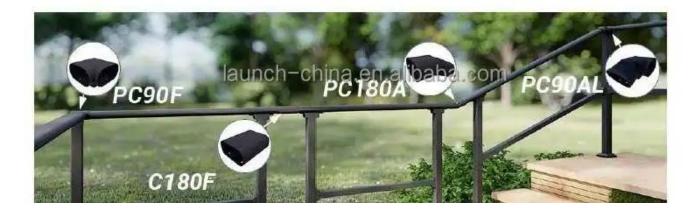

| 80x40                      | 00    |          |
|                  | 50x50  |            |          | Middle/Bottom slot rai | 32x32 35x35                | Ľ          |          | Main post base plate                              | 40x40                      |       |          |
|                  | 60x40  |            |          |                        | 40x30                      | Ы          |          | Main post base cover                              | 40x40                      | 2     |          |
|                  |        |            |          |                        |                            | 0          |          | handrail cap                                      | 80x40                      | 11200 |          |

### HOW TO CONNECT HANDRAILS -















## WHY CHOOSE US



## Wide Range of Products

From stair handrails, balcony railings, to customized stairs, prefabricated balconies to bathrooms - our diverse products are suitable for residential, commercial and industrial projects.



## **Excellent Quality and Craftsmanship**

Each product goes through strict quality control and is manufactured with high-quality materials such as stainless steel, aluminum alloy, tempered glass. We follow international standards (ISO, CE) to ensure the lifespan and performance of the products.



## Customization and OEM Service

Our R&D team works closely with customers to provide tailor-made solutions.



# **Competitive Prices and Fast Logistics**

Taking advantage of Shenzhen's strategic location as a manufacturing and export hub, we o