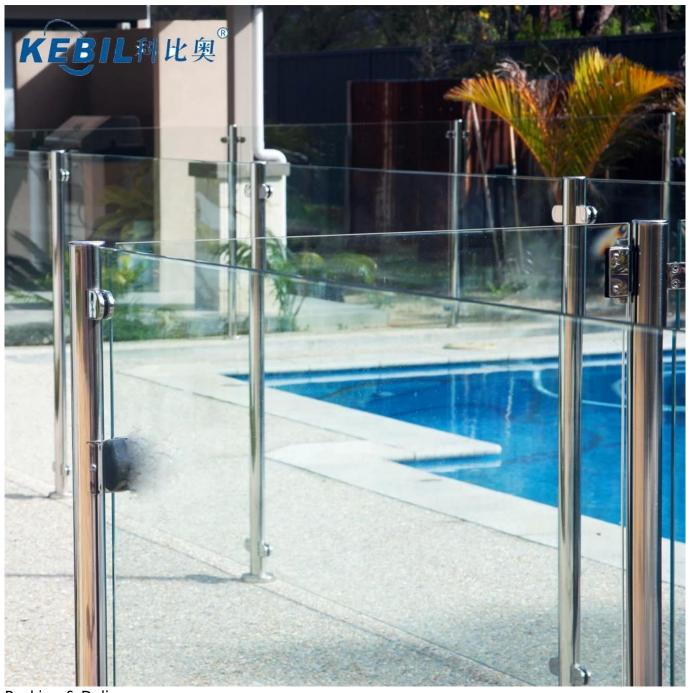

Mounted: Flooring

Application: balcony railings, deck railings, porch railing, stair railings, swimming pool han

drail

## **Products Show:**

Handrail glass clamps:

Round design handrail post for without brackets:

Packing & Delivery

Plastic bag+box+carton Delivery Details : 10-15 workdays after payment.

**Our Certifications** 