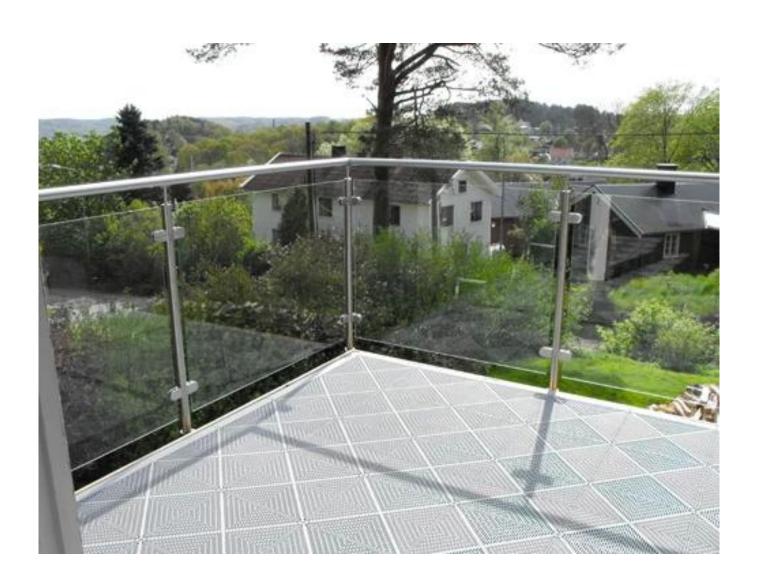

Mounted: Flooring

Application: balcony railings, deck railings, porch railing, stair railings, swimming pool han

drail

## **Products Show:**

Handrail glass clamps:

Round design handrail post for without brackets:

Packing & Delivery

Plastic bag+box+carton Delivery Details : 10-15 workdays after payment.

**Our Certifications** 