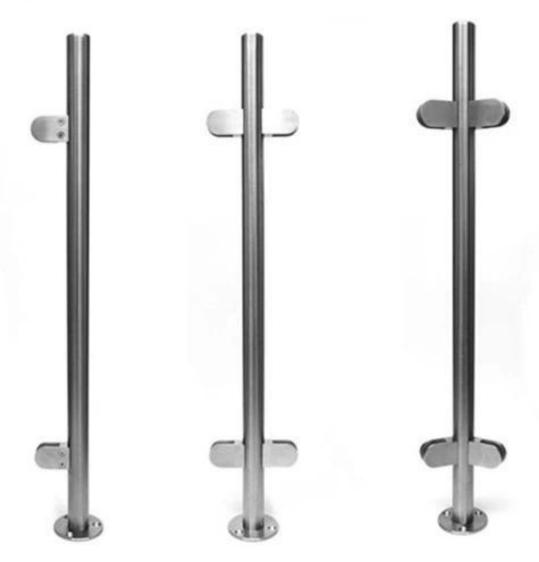

## Outdoor Fence Panel Balcony Design Stainless Steel Glass Railing Balustrade Handrail

Product Name: Stainless steel balustrades handrail

Material: stainless steel

Model number: end post LCH-106, middle post LCH-107, 90 degree post LCH-108

Mounted: Flooring

Application: balcony railings, deck railings, porch railing, stair railings, swimming pool han

drail

## **Products Show:**

Handrail glass clamps:

Round design handrail post for without brackets:

Packing & Delivery

Plastic bag+box+carton Delivery Details : 10-15 workdays after payment.

**Our Certifications** 