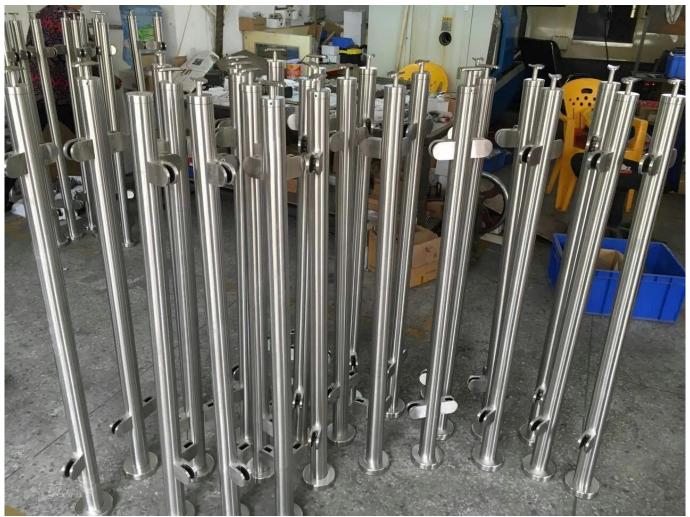

## **Products Show:**

Handrail glass clamps:

Round design handrail post for without brackets:

Packing & Delivery

Plastic bag+box+carton Delivery Details : 10-15 workdays after payment.

**Our Certifications** 