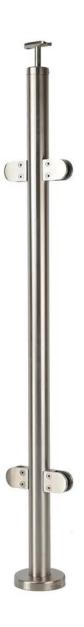

## Outdoor Fence Panel Balcony Design Stainless Steel Glass Railing Balustrade Handrail

Product Name: Stainless steel balustrades handrail

Material: stainless steel

Model number: end post LCH-106, middle post LCH-107, 90 degree post LCH-108

## **Products Show:**

Handrail glass clamps:

Round design handrail post for without brackets:

Packing & Delivery

Plastic bag+box+carton Delivery Details : 10-15 workdays after payment.

**Our Certifications** 