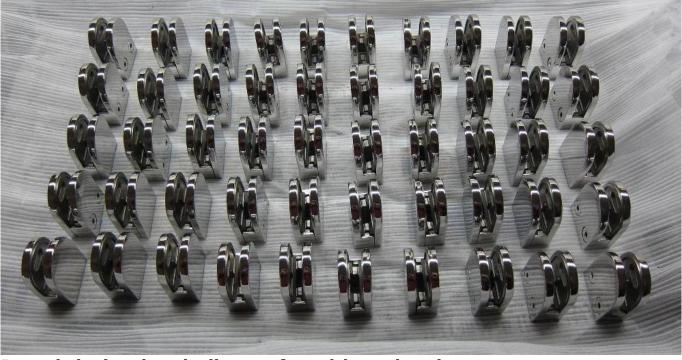

## **Products Show:**

Handrail glass clamps:

Round design handrail post for without brackets:

Packing & Delivery

Plastic bag+box+carton Delivery Details : 10-15 workdays after payment.

**Our Certifications** 