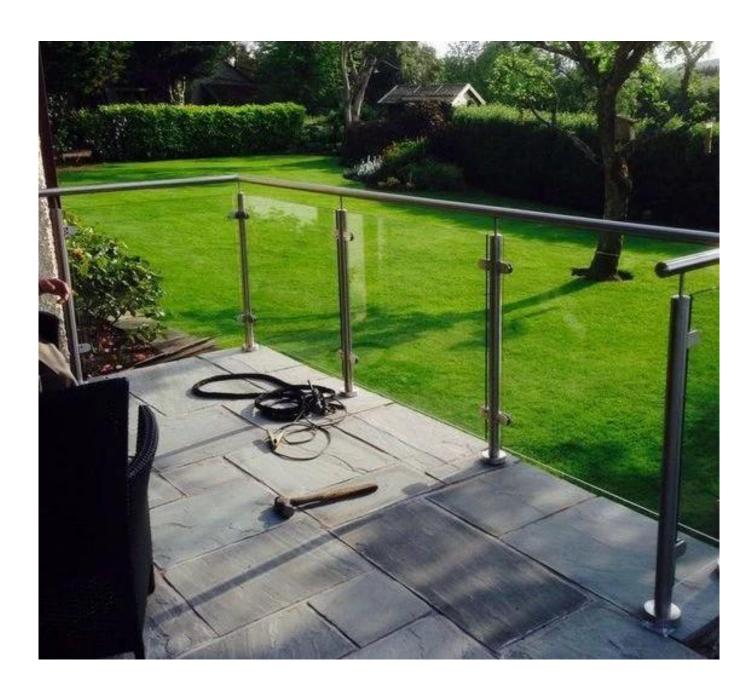

Mounted: Flooring

Application: balcony railings, deck railings, porch railing, stair railings, swimming pool han

drail

## **Products Show:**

Handrail glass clamps:

Round design handrail post for without brackets:

Packing & Delivery

Plastic bag+box+carton Delivery Details : 10-15 workdays after payment.

**Our Certifications** 