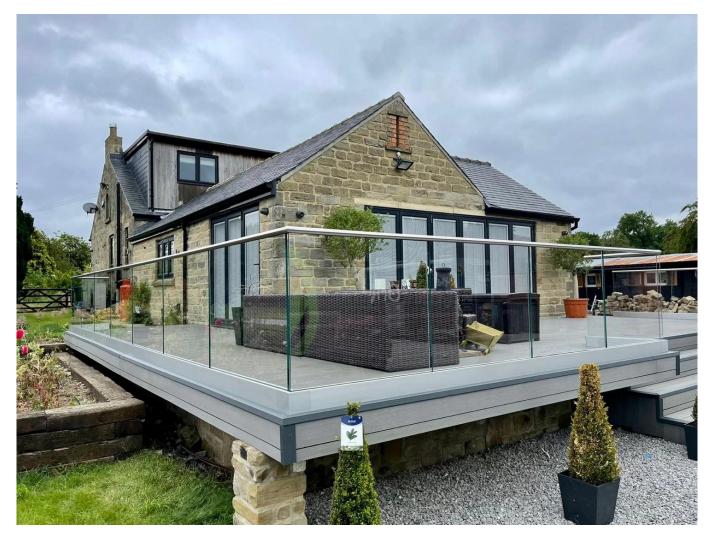

## Outdoor LED Light Aluminum Glass Balustrade Black U Channel Glass Railing for Decks Balcony

| Product name<br>Dimensions |              | Frameless Glass balustrade Aluminum u channel frameless balcony staircase swimming pool fence glass railing<br>Customized, According to the client's specific requirement.                                                                                                                                                   |
|----------------------------|--------------|------------------------------------------------------------------------------------------------------------------------------------------------------------------------------------------------------------------------------------------------------------------------------------------------------------------------------|
|                            |              |                                                                                                                                                                                                                                                                                                                              |
|                            | Glass Option | Laminated glass, tempered glass, Low-E glass, floated glass, reflective glass<br>single glazing /double glazing<br>Single : 8/10/12mm<br>Double: , 6.38mm, 8.76mm 10.76mm 11.52mm etc<br>Color:clear, ford blue reflective, green reflective, LOW-E. etc.<br>Any other glass thickness according to customer's requirements. |
|                            | Hardwares    | setscrew, stainless steel cover, stainless steel railing<br>High quality made in China                                                                                                                                                                                                                                       |
| Finishing                  |              | Powder coated or Anodizing                                                                                                                                                                                                                                                                                                   |
| Packing                    |              | Bubble bag+Wooden frame                                                                                                                                                                                                                                                                                                      |
| Applicable place           |              | Schools, Restaurants, Commercial Buildings and Residential etc.                                                                                                                                                                                                                                                              |
| Delivery time              |              | 15-25 days after receiving the deposit                                                                                                                                                                                                                                                                                       |