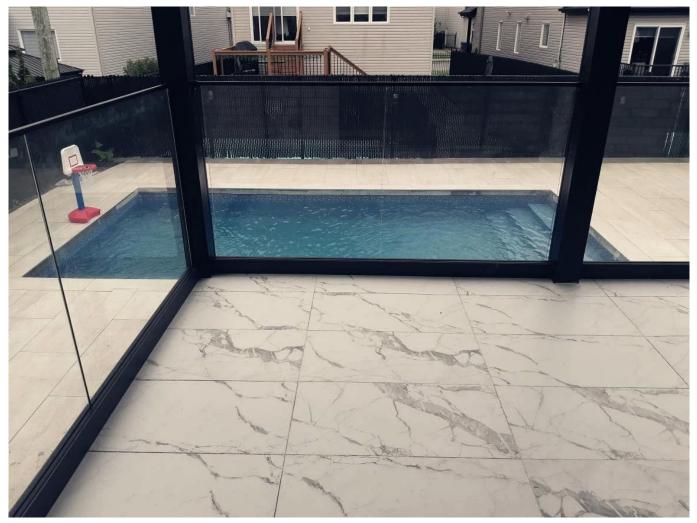

## Outdoor LED Light Aluminum Glass Balustrade Black U Channel Glass Railing for Decks Balcony

| Product name<br>Dimensions |              | Frameless Glass balustrade Aluminum u channel frameless balcony staircase swimming pool fence glass railing<br>Customized, According to the client's specific requirement.                                                                                                                                                   |
|----------------------------|--------------|------------------------------------------------------------------------------------------------------------------------------------------------------------------------------------------------------------------------------------------------------------------------------------------------------------------------------|
|                            |              |                                                                                                                                                                                                                                                                                                                              |
|                            | Glass Option | Laminated glass, tempered glass, Low-E glass, floated glass, reflective glass<br>single glazing /double glazing<br>Single : 8/10/12mm<br>Double: , 6.38mm, 8.76mm 10.76mm 11.52mm etc<br>Color:clear, ford blue reflective, green reflective, LOW-E. etc.<br>Any other glass thickness according to customer's requirements. |
|                            | Hardwares    | setscrew, stainless steel cover, stainless steel railing<br>High quality made in China                                                                                                                                                                                                                                       |
| Finishing                  |              | Powder coated or Anodizing                                                                                                                                                                                                                                                                                                   |
| Packing                    |              | Bubble bag+Wooden frame                                                                                                                                                                                                                                                                                                      |
| Applicable place           |              | Schools, Restaurants, Commercial Buildings and Residential etc.                                                                                                                                                                                                                                                              |
| Delivery time              |              | 15-25 days after receiving the deposit                                                                                                                                                                                                                                                                                       |