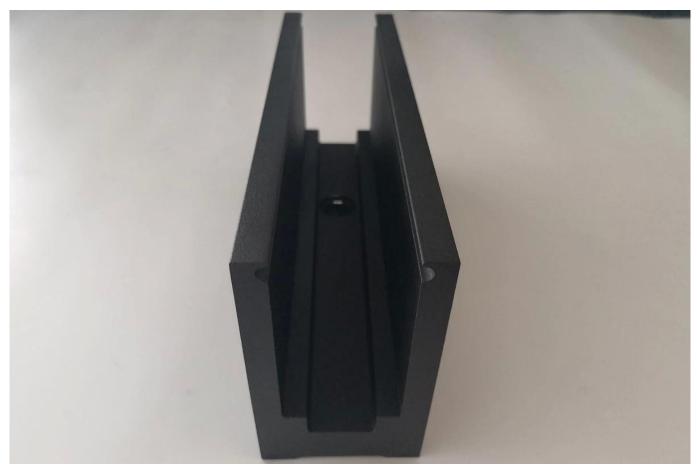

## **Available Models:**

LCH-A01/A02: without/with cladding for use with 20mm to 21.52mm glass

LCH-B01/A02: without/with cladding for use with 16mm to 17.52mm glass

LCH-C01/A02: without/with cladding for use with 12mm to 13.14mm glass

LCH-D01/A02: without/with cladding for use with 12mm to 13.14mm glass

For both commerical and residential application For both wholesale and retail (We are manufacturer)