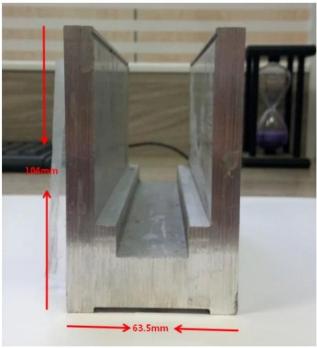

## Outdoor LED Light Aluminum Glass Balustrade U Channel Glass Railing for Deck and Balcony

**Aluminum Glass Railing specifications:** 

| Audinium Class Mannig Specimentoris |                          |               |                         |                             |
|-------------------------------------|--------------------------|---------------|-------------------------|-----------------------------|
| RAILING PART -<br>BASEMENT          | MATERIAL                 | DIMENSION(MM) | SURFACE FINISHED        | SUITED GLASS THICKNESS (MM) |
| U Channel / U Profile               | Aluminum Alloy           | 102*62        | Anodizing / Spray Paint | 12-13.52                    |
|                                     |                          | 102*67        |                         | 8+1.52+8                    |
|                                     |                          | 102*70.5      |                         | 10+1.52+10                  |
| Inside System & Bolt                | 3 or 4 meters per length |               |                         |                             |
| Cladding                            | SUS 304 / SUS<br>316     | 102           | Brushed / Mirror        | /                           |
| Rubber                              | Plastic                  | Various       | Black                   | All                         |

## MORE TYPES OF ALUMINIUM U CHANNEL FOR GLASS RAILING:

Small profile: for glass thickness 10-12.76mm

Big profile: for glass thickness 20-30mm

**SLOT TUBE HANDRAIL:** 