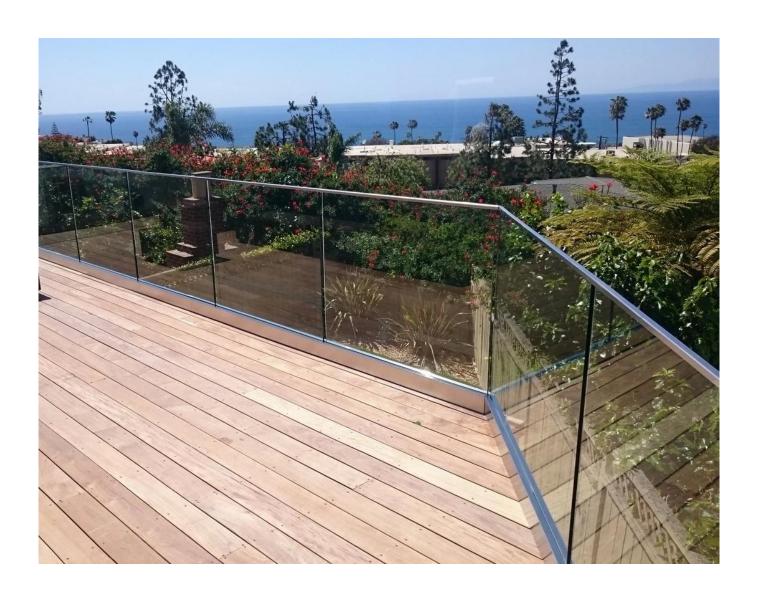

## Outdoor LED Light Aluminum Glass Balustrade U Channel Glass Railing for Deck and Balcony

**Aluminum Glass Railing specifications:** 

| Audinium Class Mannig Specimentoris |                          |               |                         |                             |
|-------------------------------------|--------------------------|---------------|-------------------------|-----------------------------|
| RAILING PART -<br>BASEMENT          | MATERIAL                 | DIMENSION(MM) | SURFACE FINISHED        | SUITED GLASS THICKNESS (MM) |
| U Channel / U Profile               | Aluminum Alloy           | 102*62        | Anodizing / Spray Paint | 12-13.52                    |
|                                     |                          | 102*67        |                         | 8+1.52+8                    |
|                                     |                          | 102*70.5      |                         | 10+1.52+10                  |
| Inside System & Bolt                | 3 or 4 meters per length |               |                         |                             |
| Cladding                            | SUS 304 / SUS<br>316     | 102           | Brushed / Mirror        | /                           |
| Rubber                              | Plastic                  | Various       | Black                   | All                         |

LCH-D01/A02: without/with cladding for use with 12mm to 13.14mm glass

For both commerical and residential application For both wholesale and retail (We are manufacturer)