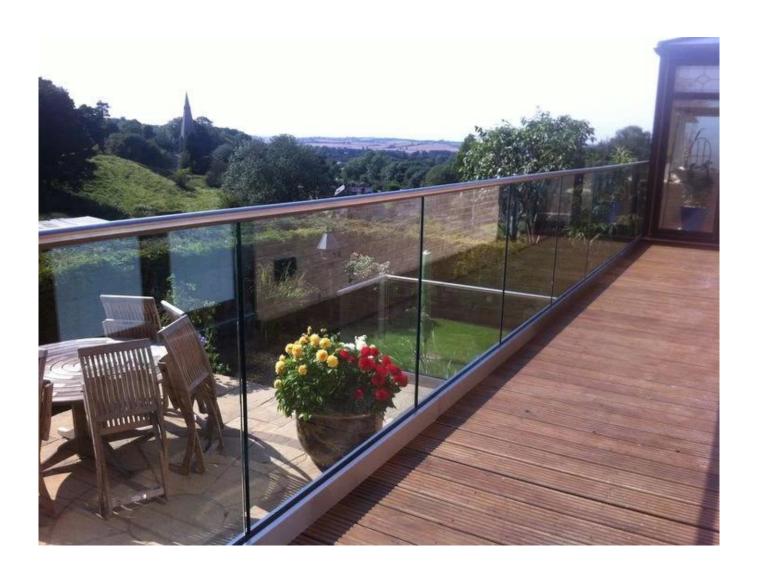

## Outdoor LED Light Aluminum Glass Balustrade U Channel Glass Railing for Deck and Balcony

**Aluminum Glass Railing specifications:** 

| Audinium Class Mannig Specimentoris |                          |               |                         |                             |
|-------------------------------------|--------------------------|---------------|-------------------------|-----------------------------|
| RAILING PART -<br>BASEMENT          | MATERIAL                 | DIMENSION(MM) | SURFACE FINISHED        | SUITED GLASS THICKNESS (MM) |
| U Channel / U Profile               | Aluminum Alloy           | 102*62        | Anodizing / Spray Paint | 12-13.52                    |
|                                     |                          | 102*67        |                         | 8+1.52+8                    |
|                                     |                          | 102*70.5      |                         | 10+1.52+10                  |
| Inside System & Bolt                | 3 or 4 meters per length |               |                         |                             |
| Cladding                            | SUS 304 / SUS<br>316     | 102           | Brushed / Mirror        | /                           |
| Rubber                              | Plastic                  | Various       | Black                   | All                         |

LCH-D01/A02: without/with cladding for use with 12mm to 13.14mm glass

For both commerical and residential application For both wholesale and retail (We are manufacturer)