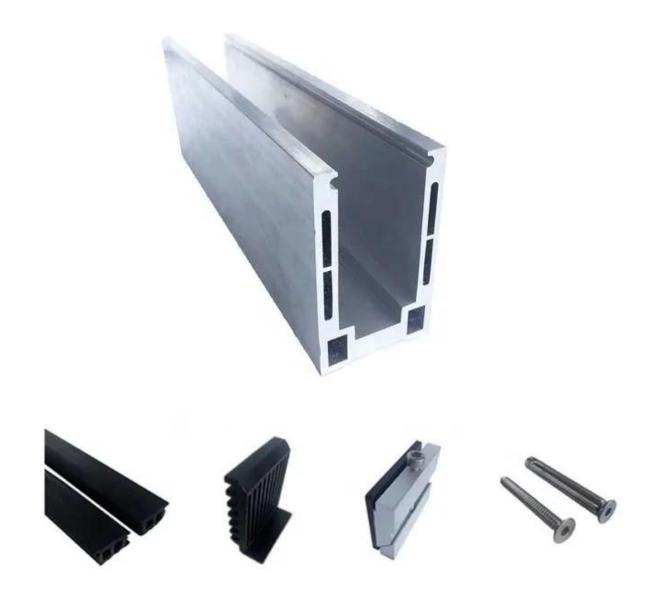

## MORE TYPES OF ALUMINIUM U CHANNEL FOR GLASS RAILING:

Small profile: for glass thickness 10-12.76mm

Big profile: for glass thickness 20-30mm

**SLOT TUBE HANDRAIL:** 