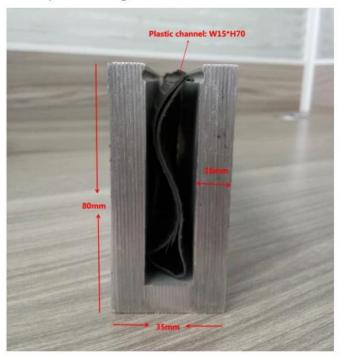

## Outdoor LED Light Aluminum Glass Balustrade U Channel Glass Railing for Deck and Balcony

**Aluminum Glass Railing specifications:** 

| Audinium Class Mannig Specimentoris |                          |               |                         |                             |
|-------------------------------------|--------------------------|---------------|-------------------------|-----------------------------|
| RAILING PART -<br>BASEMENT          | MATERIAL                 | DIMENSION(MM) | SURFACE FINISHED        | SUITED GLASS THICKNESS (MM) |
| U Channel / U Profile               | Aluminum Alloy           | 102*62        | Anodizing / Spray Paint | 12-13.52                    |
|                                     |                          | 102*67        |                         | 8+1.52+8                    |
|                                     |                          | 102*70.5      |                         | 10+1.52+10                  |
| Inside System & Bolt                | 3 or 4 meters per length |               |                         |                             |
| Cladding                            | SUS 304 / SUS<br>316     | 102           | Brushed / Mirror        | /                           |
| Rubber                              | Plastic                  | Various       | Black                   | All                         |

Aluminum Base U Profile for Glass Railing in Black Color: