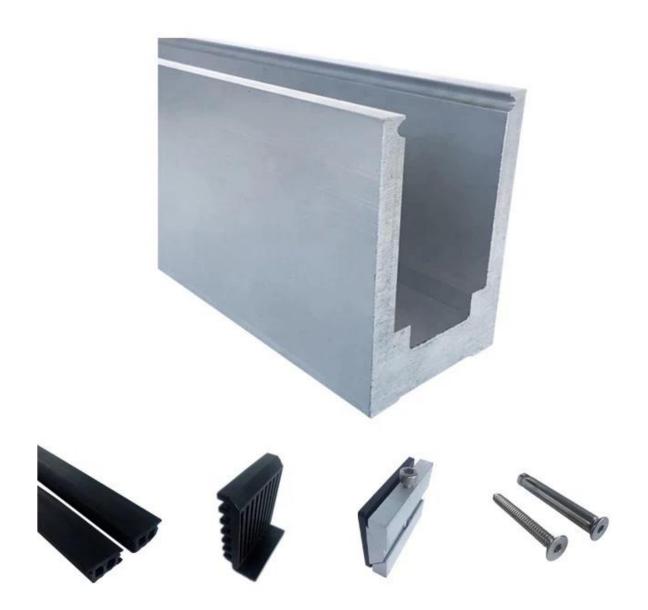

Aluminum Base U Profile for Glass Railing in Black Color:

## Outdoor LED Light Aluminum Glass Balustrade U Channel Glass Railing for Deck and Balcony

**Aluminum Glass Railing specifications:** 

| Audinium Class Mannig Specimentoris |                          |               |                         |                             |
|-------------------------------------|--------------------------|---------------|-------------------------|-----------------------------|
| RAILING PART -<br>BASEMENT          | MATERIAL                 | DIMENSION(MM) | SURFACE FINISHED        | SUITED GLASS THICKNESS (MM) |
| U Channel / U Profile               | Aluminum Alloy           | 102*62        | Anodizing / Spray Paint | 12-13.52                    |
|                                     |                          | 102*67        |                         | 8+1.52+8                    |
|                                     |                          | 102*70.5      |                         | 10+1.52+10                  |
| Inside System & Bolt                | 3 or 4 meters per length |               |                         |                             |
| Cladding                            | SUS 304 / SUS<br>316     | 102           | Brushed / Mirror        | /                           |
| Rubber                              | Plastic                  | Various       | Black                   | All                         |