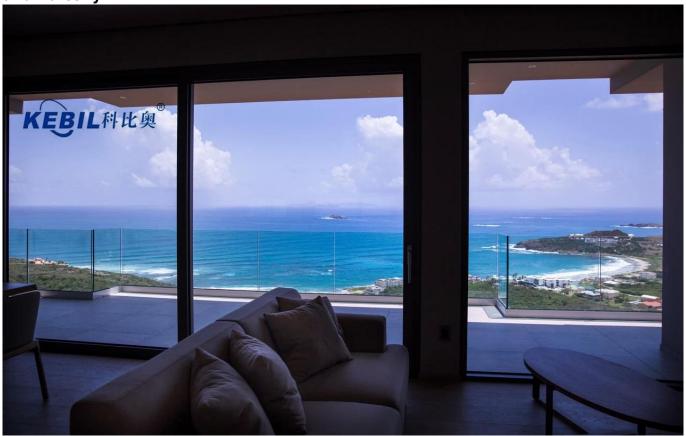

## Outdoor LED Light Aluminum Glass Balustrade U Channel Glass Railing for Deck and Balcony

**Aluminum Glass Railing specifications:** 

| Audinium Class Mannig Specimentoris |                          |               |                         |                             |
|-------------------------------------|--------------------------|---------------|-------------------------|-----------------------------|
| RAILING PART -<br>BASEMENT          | MATERIAL                 | DIMENSION(MM) | SURFACE FINISHED        | SUITED GLASS THICKNESS (MM) |
| U Channel / U Profile               | Aluminum Alloy           | 102*62        | Anodizing / Spray Paint | 12-13.52                    |
|                                     |                          | 102*67        |                         | 8+1.52+8                    |
|                                     |                          | 102*70.5      |                         | 10+1.52+10                  |
| Inside System & Bolt                | 3 or 4 meters per length |               |                         |                             |
| Cladding                            | SUS 304 / SUS<br>316     | 102           | Brushed / Mirror        | /                           |
| Rubber                              | Plastic                  | Various       | Black                   | All                         |