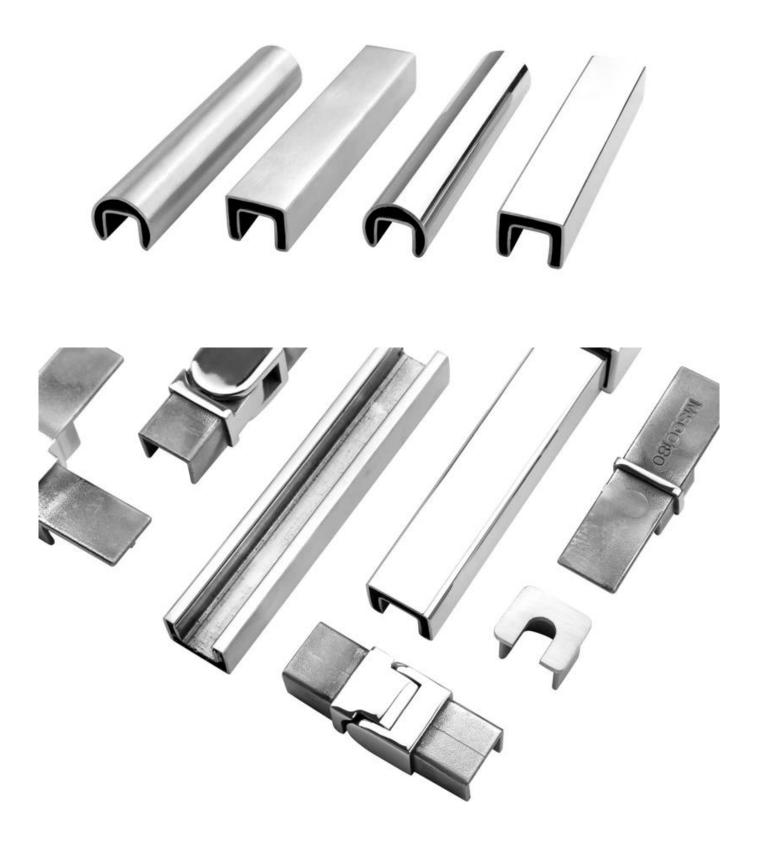

## **Available Models:**

LCH-A01/A02: without/with cladding for use with 20mm to 21.52mm glass

LCH-B01/A02: without/with cladding for use with 16mm to 17.52mm glass

LCH-C01/A02: without/with cladding for use with 12mm to 13.14mm glass

LCH-D01/A02: without/with cladding for use with 12mm to 13.14mm glass

For both commerical and residential application For both wholesale and retail (We are manufacturer)

## MORE TYPES OF ALUMINIUM U CHANNEL FOR GLASS RAILING:

Small profile: for glass thickness 10-12.76mm

Big profile: for glass thickness 20-30mm

**SLOT TUBE HANDRAIL:** 