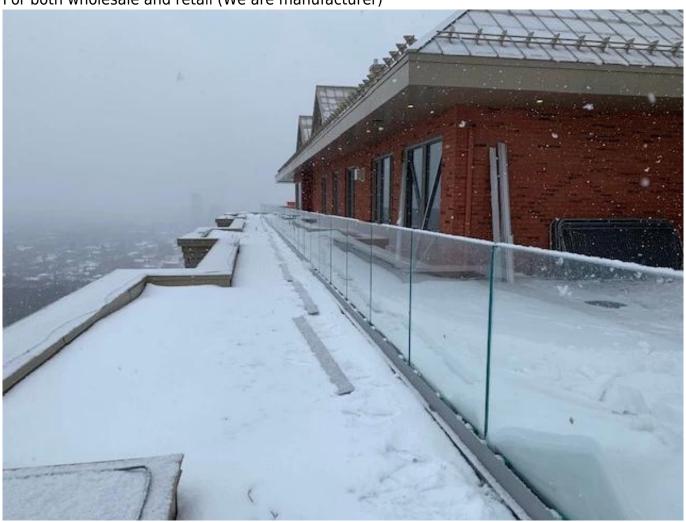

## Outdoor LED Light Aluminum Glass Balustrade U Channel Glass Railing for Deck and Balcony

**Aluminum Glass Railing specifications:** 

| Audinium Class Mannig Specimentoris |                          |               |                         |                             |
|-------------------------------------|--------------------------|---------------|-------------------------|-----------------------------|
| RAILING PART -<br>BASEMENT          | MATERIAL                 | DIMENSION(MM) | SURFACE FINISHED        | SUITED GLASS THICKNESS (MM) |
| U Channel / U Profile               | Aluminum Alloy           | 102*62        | Anodizing / Spray Paint | 12-13.52                    |
|                                     |                          | 102*67        |                         | 8+1.52+8                    |
|                                     |                          | 102*70.5      |                         | 10+1.52+10                  |
| Inside System & Bolt                | 3 or 4 meters per length |               |                         |                             |
| Cladding                            | SUS 304 / SUS<br>316     | 102           | Brushed / Mirror        | /                           |
| Rubber                              | Plastic                  | Various       | Black                   | All                         |

LCH-D01/A02: without/with cladding for use with 12mm to 13.14mm glass

For both commerical and residential application For both wholesale and retail (We are manufacturer)