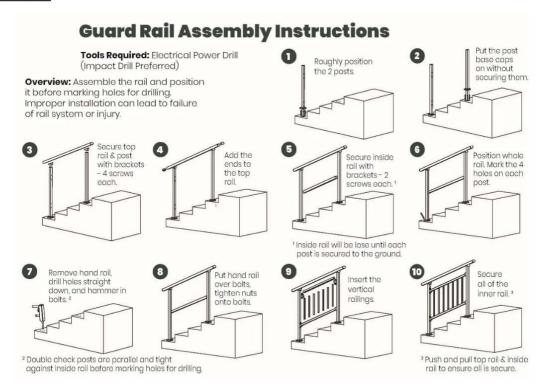

00    |          |
|                  | 50x50  |       |          | Middle/Bottom slot rai | 32x32 35x35                |            |          | Main post base plate                            | 40x40                      |       |          |
|                  | 60x40  |       |          |                        | 40x30                      | 2          |          | Main post base cover                            | 40x40                      |       |          |
|                  |        |       |          |                        |                            |            |          | handrail cap                                    | 80x40                      |       |          |

III. Installation guide of aluminum handrails -

### **Galvanized Steel Railings**

#### Instructions-



# $\ensuremath{\mathrm{IV}}$ . Production photos of aluminum railings -