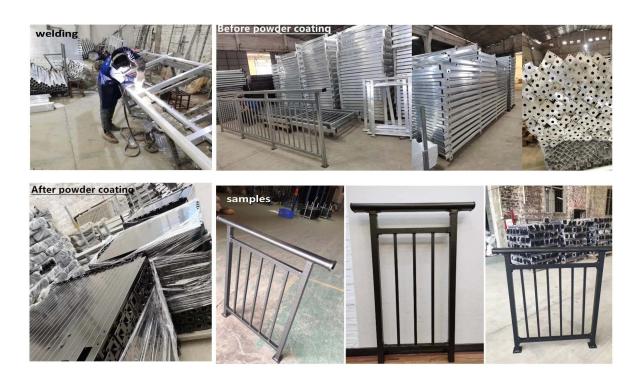

/Bottom slot rai | 32x32 35x35                |            |          | Main post base plate                            | 40x40                      |       |          |
|                  | 60x40  |       |          |                        | 40x30                      | 2          |          | Main post base cover                            | 40x40                      |       |          |
|                  |        |       |          |                        |                            |            |          | handrail cap                                    | 80x40                      |       |          |

III. Installation guide of aluminum handrails -

### **Galvanized Steel Railings**

#### Instructions-



# $\ensuremath{\mathrm{IV}}$ . Production photos of aluminum railings -