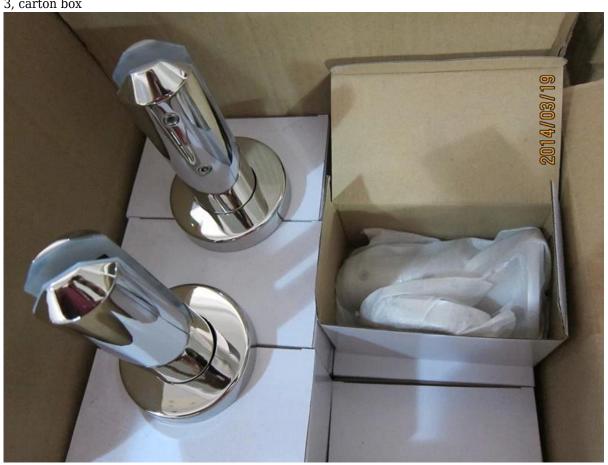

### **RCM**

Mirror

Satin

Some project case picture show:

- Packaging of glass spigot

  1. each one in a plastic or foam bag;

  2, each one in a appropriate white box;
- 3, carton box

Glass spigot related accessories: Glass hinge and latch: