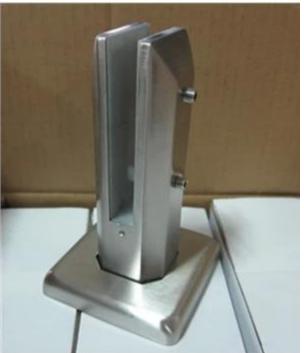

#### **SBM**

Dimension: 100x100mm base and with 168mm high

### SBM

Mirror

Satin