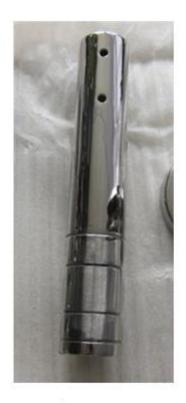

#### **RBM**

Dimension: Dia100mm with 168mm high

# **RBM**

Mirror Satin

SCM

Dimension: 50x50mm with 285mm high