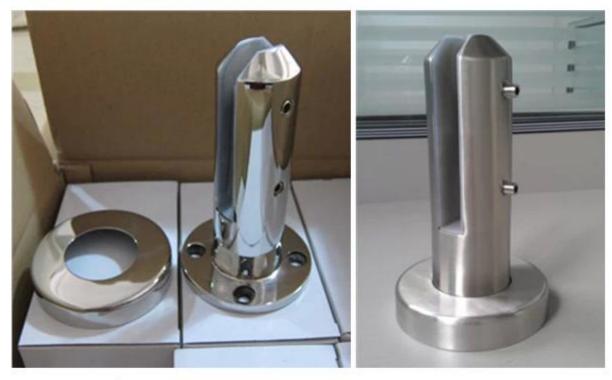

#### **RBM**

Dimension: Dia100mm with 168mm high

# **RBM**

Mirror Satin

SCM

Dimension: 50x50mm with 285mm high