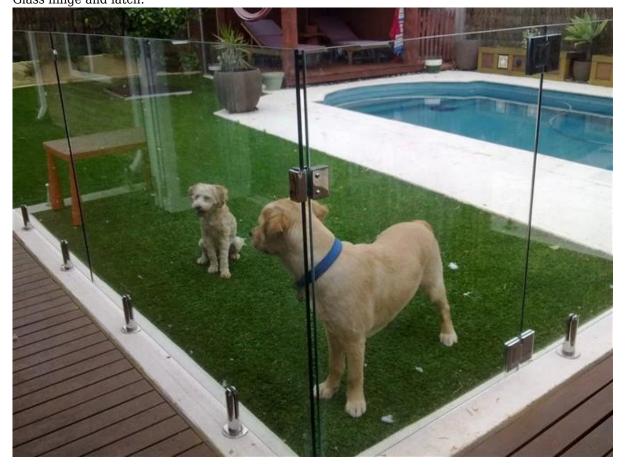

### **RCM**

Mirror

Satin

Some project case picture show:

- Packaging of glass spigot

  1. each one in a plastic or foam bag;

  2, each one in a appropriate white box;
- 3, carton box

Glass spigot related accessories: Glass hinge and latch:

Here is one of our customer send back project picture: