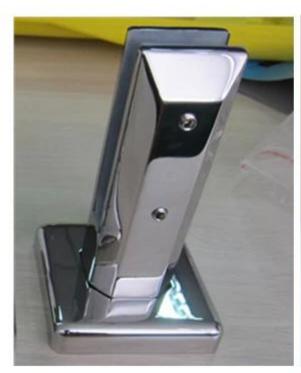

#### **SBM**

Dimension: 100x100mm base and with 168mm high

### SBM

Mirror

Satin