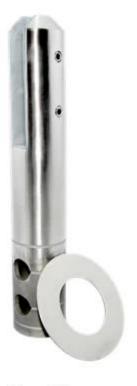

# SCM

Mirror

Satin

**RCM** 

Dimension: Dia50mm with 285mm high

### **RCM**

Mirror

Satin

Some project case picture show:

- Packaging of glass spigot

  1. each one in a plastic or foam bag;

  2, each one in a appropriate white box;
- 3, carton box

Glass spigot related accessories: Glass hinge and latch: