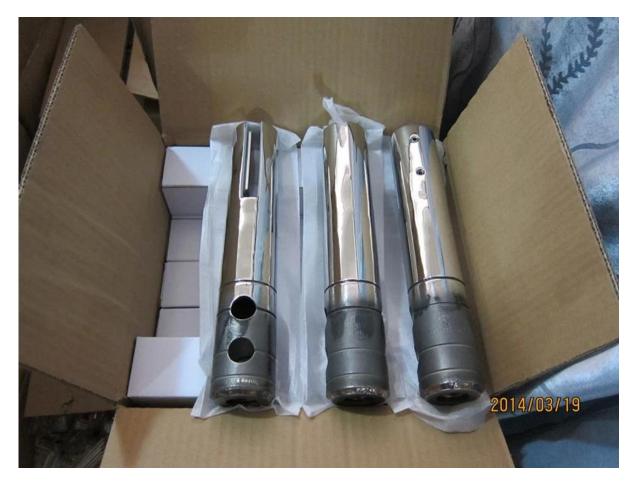

### **RCM**

Mirror

Satin

Some project case picture show:

- Packaging of glass spigot

  1. each one in a plastic or foam bag;

  2, each one in a appropriate white box;
- 3, carton box

Glass spigot related accessories: Glass hinge and latch: