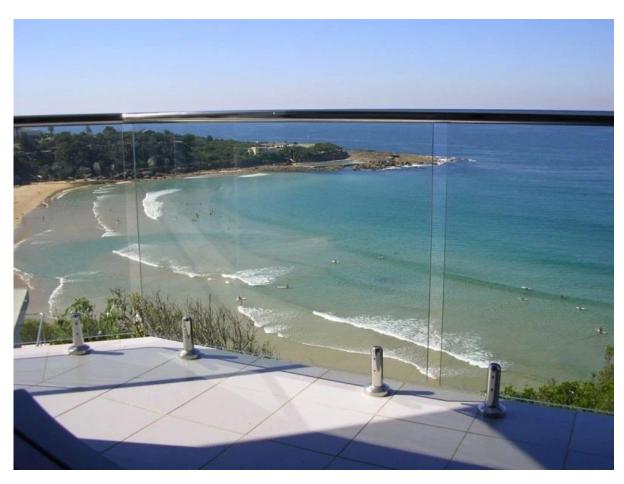

6L(with strong anti-rust ability) is widely used at indoor and outdoor pool fencing, balcony, deck, stairs, steps etc.

While duplex 2205 is more preferable with even stronger anti-rust ability, used at sea side(close to the salt water).

Both of them are stylish and modern design and with the fundamental safety consideration. It is treated as not only decorative but also safety guard.

You will see more precise picture of product and project below:

#### **SBM**

Dimension: 100x100mm base and with 168mm high

### SBM





Mirror

Satin

#### **RBM**

Dimension: Dia100mm with 168mm high

# **RBM**



Mirror Satin

SCM

Dimension: 50x50mm with 285mm high

# SCM



Mirror



Satin

**RCM** 

Dimension: Dia50mm with 285mm high

### **RCM**



Mirror



Satin

Some project case picture show:







- Packaging of glass spigot

  1. each one in a plastic or foam bag;

  2, each one in a appropriate white box;
- 3, carton box





Glass spigot related accessories: Glass hinge and latch:



Here is one of our customer send back project picture: