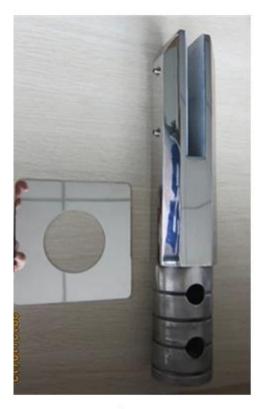

# **RBM**

Mirror Satin

SCM

Dimension: 50x50mm with 285mm high

# SCM

Mirror

Satin

**RCM** 

Dimension: Dia50mm with 285mm high

### **RCM**

Mirror

Satin

Some project case picture show:

- Packaging of glass spigot

  1. each one in a plastic or foam bag;

  2, each one in a appropriate white box;
- 3, carton box

Glass spigot related accessories: Glass hinge and latch: