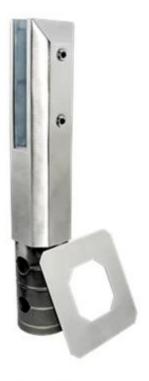

#### **SBM**

Dimension: 100x100mm base and with 168mm high

### SBM

Mirror

Satin