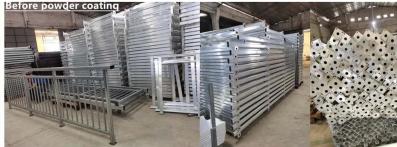

| 0          |          | Handrail connection cover                       | 80x40                      | 600   |          |
|               | 50x50  |       |          | Middle/Bottom slot rai | 32x32 35x35                | 2          |          | Main post base plate                            | 40x40                      |       |          |
|               | 60x40  |       |          |                        | 40×30                      |            |          | Main post base cover                            | 40x40                      |       |          |
|               |        |       |          |                        |                            |            |          | handrail cap                                    | 80x40                      | 777   |          |













## Project photos-