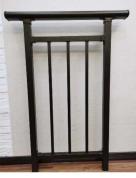

Outdoor matte black steel handrail kit for home decoration, our handrail kit is of cheap price and good quality, also very easy to install.

Check out below more specifications of our handrail kit -

- Material- Galvanized steel / ALUMINUM
- Finish- Matte black powder coating
- Railing height 1000-1200mm

## **Galvanized Steel Railings**