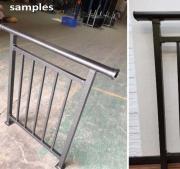

Outdoor matte black steel handrail kit for home decoration, our handrail kit is of cheap price and good quality, also very easy to install.

Check out below more specifications of our handrail kit -

- Material- Galvanized steel / ALUMINUM
- Finish- Matte black powder coating
- Railing height 1000-1200mm

## **Galvanized Steel Railings**