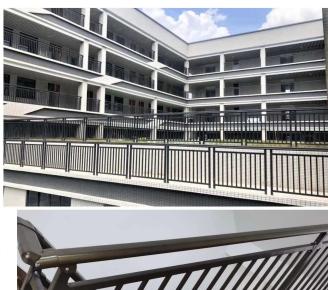

andrail connection cover                       | 80x40                      | 600   |          |
|               | 50x50  |       |          | Middle/Bottom slot rai | 32x32 35x35                | 2          |          | Main post base plate                            | 40x40                      |       |          |
|               | 60x40  |       |          |                        | 40×30                      |            |          | Main post base cover                            | 40x40                      |       |          |
|               |        |       |          |                        |                            |            |          | handrail cap                                    | 80x40                      | 777   |          |













## Project photos-