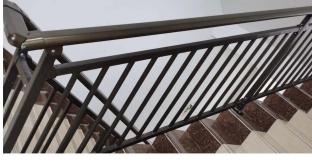

drail connection cover                       | 80x40                      | 600   |          |
|               | 50x50  |       |          | Middle/Bottom slot rai | 32x32 35x35                | 2          |          | Main post base plate                            | 40x40                      |       |          |
|               | 60x40  |       |          |                        | 40×30                      |            |          | Main post base cover                            | 40x40                      |       |          |
|               |        |       |          |                        |                            |            |          | handrail cap                                    | 80x40                      | 777   |          |













## Project photos-