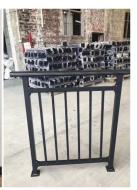

Outdoor matte black steel handrail kit for home decoration, our handrail kit is of cheap price and good quality, also very easy to install.

Check out below more specifications of our handrail kit -

- Material- Galvanized steel / ALUMINUM
- Finish- Matte black powder coating
- Railing height 1000-1200mm

## **Galvanized Steel Railings**