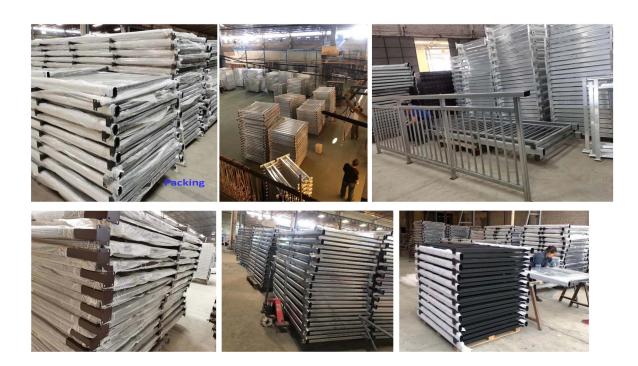

Outdoor matte black steel handrail kit for home decoration, our handrail kit is of cheap price and good quality, also very easy to install.

Check out below more specifications of our handrail kit -

- Material- Galvanized steel / ALUMINUM
- Finish- Matte black powder coating
- Railing height 1000-1200mm



## **Galvanized Steel Railings**

## More sizes available-

| Item          | Specs. | Shape | Remark   | Item                   | Specs.                     | Shape      | Remark   | Item                                            | Specs. (mm)                | Shape | Remark   |
|---------------|--------|-------|----------|------------------------|----------------------------|------------|----------|-------------------------------------------------|----------------------------|-------|----------|
| Handrail (mm) | 80x40  |       | optional | Main Post              | 40×40<br>50×50             |            | optional | Connector (middle/bottom rail to post)          | 32x32 40x40<br>40x30 50x50 |       | optional |
|               | 60x30  |       |          | Middle/Bottom rail     | 3