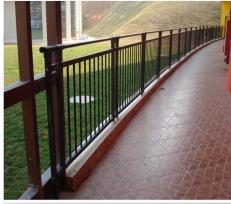

| Handrail connection cover                       | 80x40                      | 600   |          |
|               | 50x50  |       |          | Middle/Bottom slot rai | 32x32 35x35                | 2          |          | Main post base plate                            | 40x40                      |       |          |
|               | 60x40  |       |          |                        | 40×30                      |            |          | Main post base cover                            | 40x40                      |       |          |
|               |        |       |          |                        |                            |            |          | handrail cap                                    | 80x40                      | 777   |          |













## Project photos-