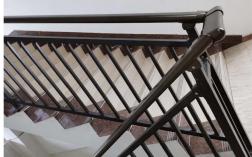

Handrail connection cover                       | 80x40                      | 600   |          |
|               | 50x50  |       |          | Middle/Bottom slot rai | 32x32 35x35                | 2          |          | Main post base plate                            | 40x40                      |       |          |
|               | 60x40  |       |          |                        | 40×30                      |            |          | Main post base cover                            | 40x40                      |       |          |
|               |        |       |          |                        |                            |            |          | handrail cap                                    | 80x40                      | 777   |          |













## Project photos-