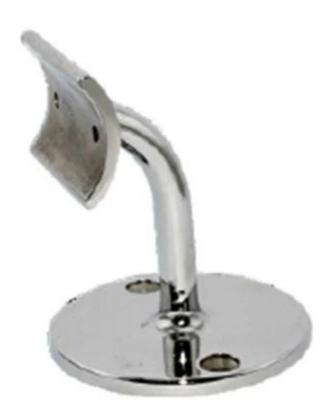

Round tubing or round pipe handrail can be 51 mm or 42 mm diameter, we have different size curved plate to suit it.

"L" shape rod is used for supporting handrail .

P705

P703R wall brackets with inox base and cover plate at the bottom and curved plate for round tubing on the top

Wall mounting brackets comes with inox base and cover plate at the bottom and curved plate for round tubing on the top