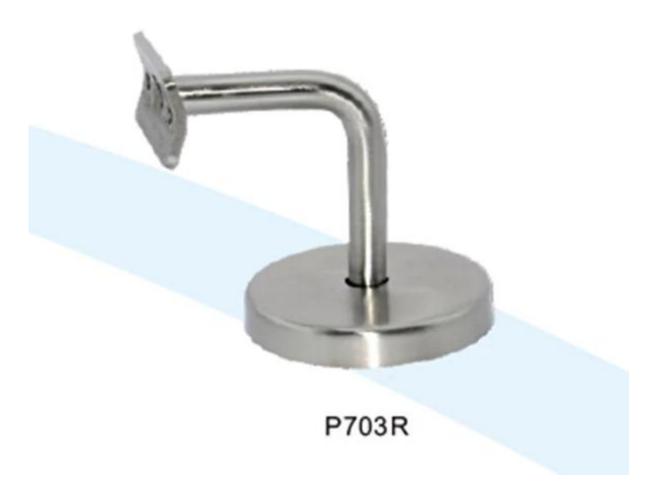

Model P703R wall bracket is popular and side used design wall handrail brackets.

It comes with round base and cover plate .

3 holes on the base for screws fixed on the wall .

Cover plate will cover the screws, so you can't see it and looks more nice.

Round tubing or round pipe handrail can be 51 mm or 42 mm diameter, we have different size curved plate to suit it.

"L" shape rod is used for supporting handrail .

P705

P703R wall brackets with inox base and cover plate at the bottom and curved plate for round tubing on the top

Wall mounting brackets comes with inox base and cover plate at the bottom and curved plate for round tubing on the top