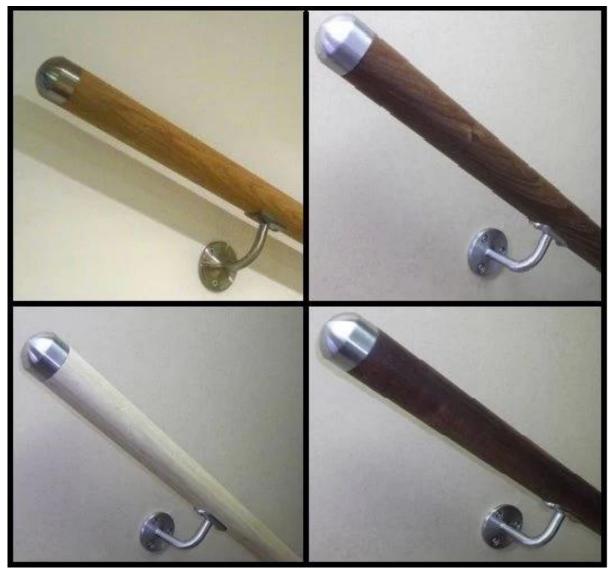

The supporting rod is curved not "L" shape, so it looks more special and modern.

The round tubing or round pipe handrail that the bracket will goes can be 38mm or 42.4mm or 50.8mm diameter.

P705

P705 wall mount stainless steel handrail brackets to suit round tubing or pipe handrail

wall mount, stainless steel handrail brackets, suit for round tubing or pipe handrail

P705 wall mount stainless steel handrail bracket is suitable for round tubing or pipe handrail. The base has 2 sunk holes with no need cover plate.