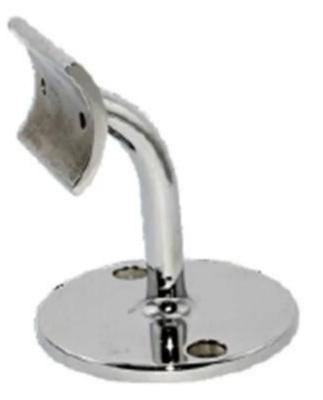

Model P705 wall mount stainless steel handrail bracket comes with only 2 sunk holes on base for screws fixed on the wall .

This sunk holes with screws installed, you still can see it is flat on surface.So it requires no over plate to cover the screws.

The supporting rod is curved not "L" shape, so it looks more special and modern.

The round tubing or round pipe handrail that the bracket will goes can be 38mm or 42.4mm or 50.8mm diameter.

P705

P705 wall mount stainless steel handrail brackets to suit round tubing or pipe handrail

wall mount, stainless steel handrail brackets, suit for round tubing or pipe handrail

P705 wall mount stainless steel handrail bracket is suitable for round tubing or pipe handrail. The base has 2 sunk holes with no need cover plate.