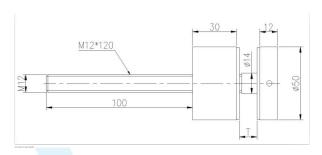

| Part No.                                  | Material                 | Finish           | Body                                                                                              | Bolt size                                                                |
|-------------------------------------------|--------------------------|------------------|---------------------------------------------------------------------------------------------------|--------------------------------------------------------------------------|
| • SF-30<br>• SF-40<br>• SF-50<br>• SF-50A | • AISI 304<br>• AISI 316 | Satin     Mirror | 30x10; 30x25mm     40x10; 40x30mm     50x12; 50x30mm     50x12; 50x50mm     silicon rubber gasket | M10x120 bolt     M10x72 wood screw     M8x100 bolt     M8 x72 wood screw |