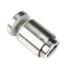

## **FEATURES-**

Compact Design with Base, Cap, and Mounting bolts ( or wood screws /lag screws)

For Use with 1/2" and 3/4" (12 and 19 mm) thicknessTempered Glass or 9/16" and 27/32" (13.52 and 21.52 mm) Laminated Tempered Glass for frameless glass Railing Systems .

High Grade Alloy 316 Stainless Steel For Mounting to Steel, Concrete, or Wood Substrate

 $\label{thm:continuous} These \ heavy-duty \ \ \textbf{Glass Rail Standoff Base and Caps} \ work \ with \ hand \ or \ guard \ railings.$ 

| Part No.                                  | Material                 | Finish           | Body                                                                                              | Bolt size                                                                |
|-------------------------------------------|--------------------------|------------------|---------------------------------------------------------------------------------------------------|--------------------------------------------------------------------------|
| • SF-30<br>• SF-40<br>• SF-50<br>• SF-50A | • AISI 304<br>• AISI 316 | Satin     Mirror | 30x10; 30x25mm     40x10; 40x30mm     50x12; 50x30mm     50x12; 50x50mm     silicon rubber gasket | M10x120 bolt     M10x72 wood screw     M8x100 bolt     M8 x72 wood screw |