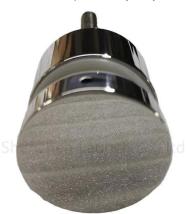

## SHENZHEN LAUNCH MANUFACTURES HIGH QUALITY POLISHED STAINLESS GLASS RAIL STANDOFF BASE AND CAP FOR FRAMELESS GLASS BALCONIES RAILING SYSTEMS .

High Grade Alloy 316 Stainless Steel For Mounting to Steel, Concrete, or Wood Substrate

 $\label{thm:continuous} These \ heavy-duty \ \ \textbf{Glass Rail Standoff Base and Caps} \ work \ with \ hand \ or \ guard \ railings.$ 