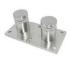

| Part No. | Material                 | Finish           | Body                                                                          | Mounting plate size |
|----------|--------------------------|------------------|-------------------------------------------------------------------------------|---------------------|
| • SF-50T | • AISI 304<br>• AISI 316 | Satin     Mirror | <ul> <li>50x10;50x30mm</li> <li>silicon rubber<br/>gasket included</li> </ul> | • 200x100x10mm      |