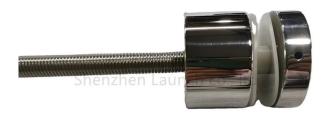

## **FEATURES-**

Compact Design with Base, Cap, and Mounting bolts ( or wood screws /lag screws)

For Use with 1/2" and 3/4" (12 and 19 mm) thicknessTempered Glass or 9/16" and 27/32" (13.52 and 21.52 mm) Laminated Tempered Glass for frameless glass Railing Systems .

| Part No.                                  | Material                 | Finish           | Body                                                                                              | Bolt size                                                                |
|-------------------------------------------|--------------------------|------------------|---------------------------------------------------------------------------------------------------|--------------------------------------------------------------------------|
| • SF-30<br>• SF-40<br>• SF-50<br>• SF-50A | • AISI 304<br>• AISI 316 | Satin     Mirror | 30x10; 30x25mm     40x10; 40x30mm     50x12; 50x30mm     50x12; 50x50mm     silicon rubber gasket | M10x120 bolt     M10x72 wood screw     M8x100 bolt     M8 x72 wood screw |