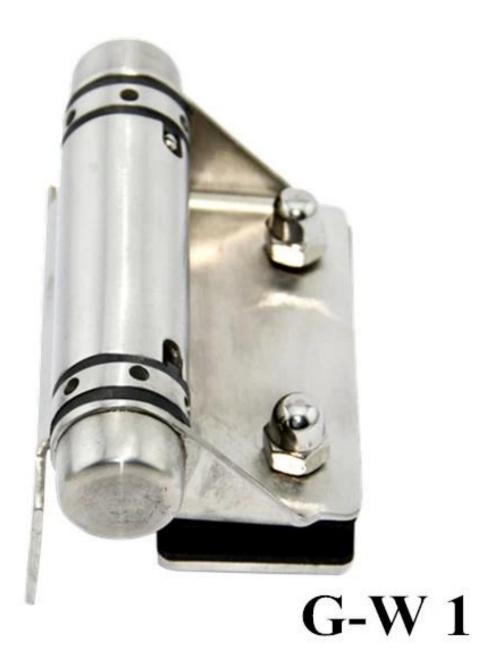

## G-R 1

- 3) Glass to square post/wall hinge
  - Model No.: G-W1
  - Net weight: 320g/piece

4) Drilled glass hole size

**Glass hinge application:** 