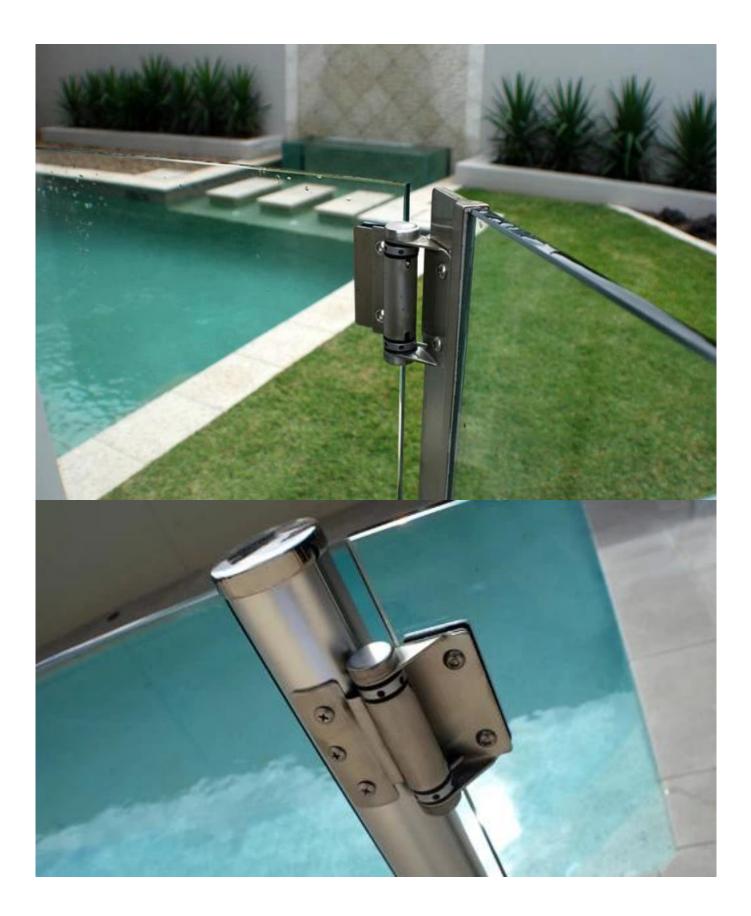

### Pet Child friendly Glass Balustrade Patio Deck Railings With Glass Door Hinges

## G-R 1

- 3) Glass to square post/wall hinge
  - Model No.: G-W1
  - Net weight: 320g/piece

4) Drilled glass hole size

**Glass hinge application:** 