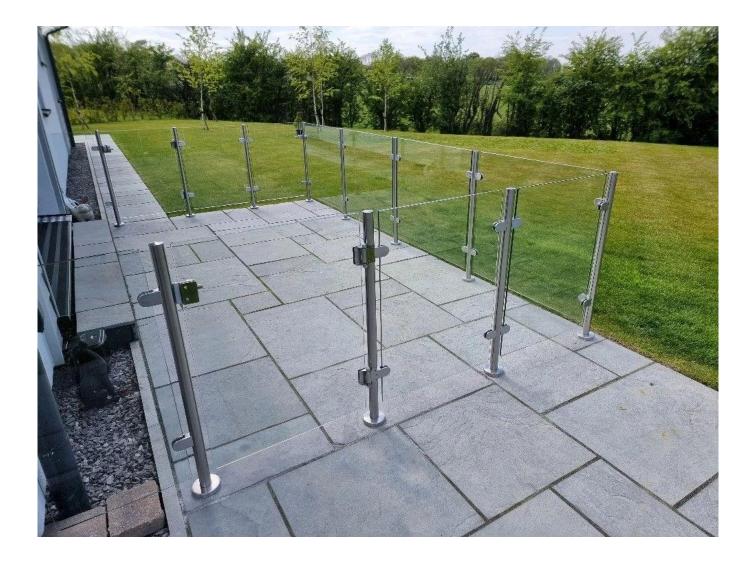

### Pet Child friendly Glass Balustrade Patio Deck Railings With Glass Door Hinges

## G-R 1

- 3) Glass to square post/wall hinge
  - Model No.: G-W1
  - Net weight: 320g/piece

4) Drilled glass hole size

**Glass hinge application:** 