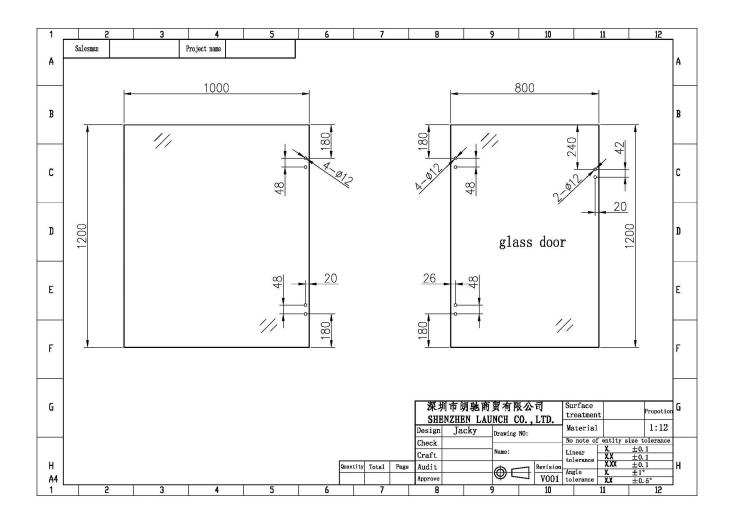

## G-R 1

- 3) Glass to square post/wall hinge
  - Model No.: G-W1
  - Net weight: 320g/piece

4) Drilled glass hole size

**Glass hinge application:** 