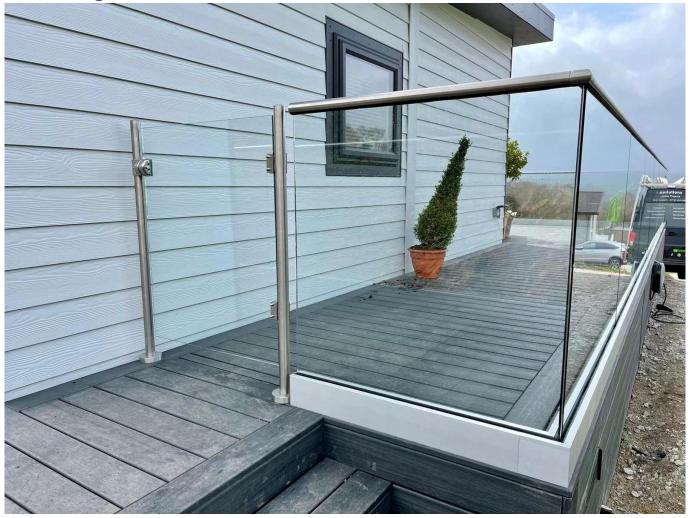

### Pet Child friendly Glass Balustrade Patio Deck Railings With Glass Door Hinges

## G-R 1

- 3) Glass to square post/wall hinge
  - Model No.: G-W1
  - Net weight: 320g/piece

4) Drilled glass hole size

**Glass hinge application:** 