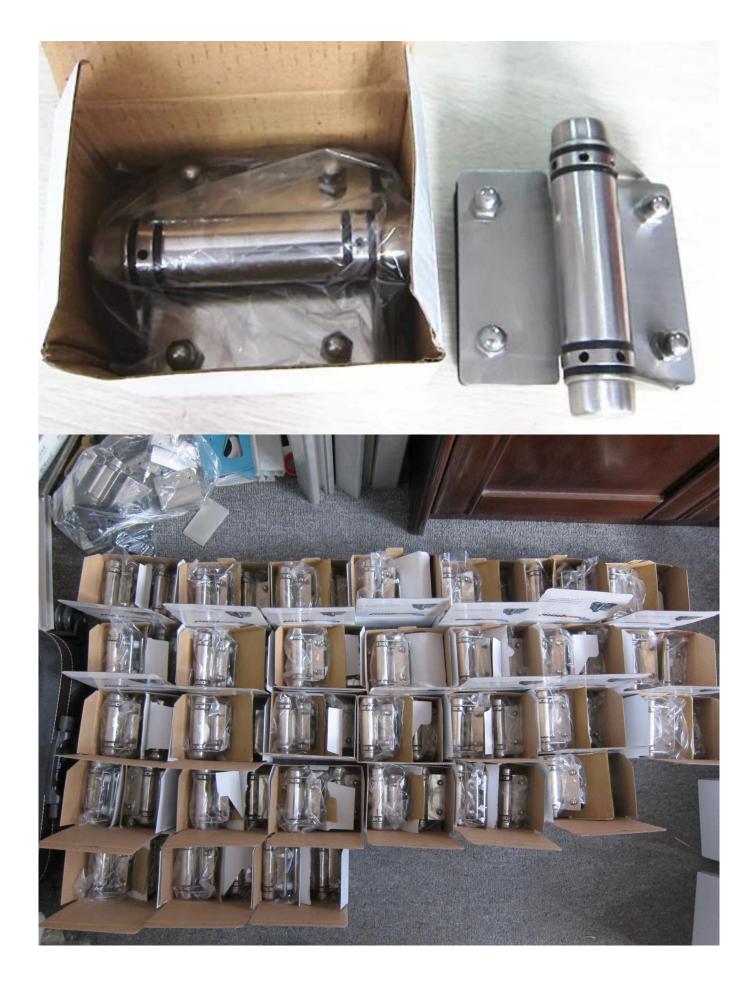

### Packaging:

- 1. One pair into one bubble bag, then into one white box.
- 2. Or packing as customers' requorements.

**Contact information:** 

Any enquiries or questions, please leave a message. Will get back to you as soon as possible! For any urgent enquiry, please get in touch as below: