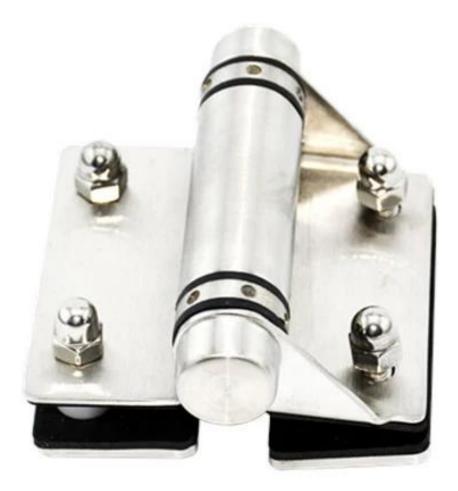

#### Hinge types:

- 1) Glass to glass hinge
  - Model No.: G-G1
  - Net weight: 435g/piece