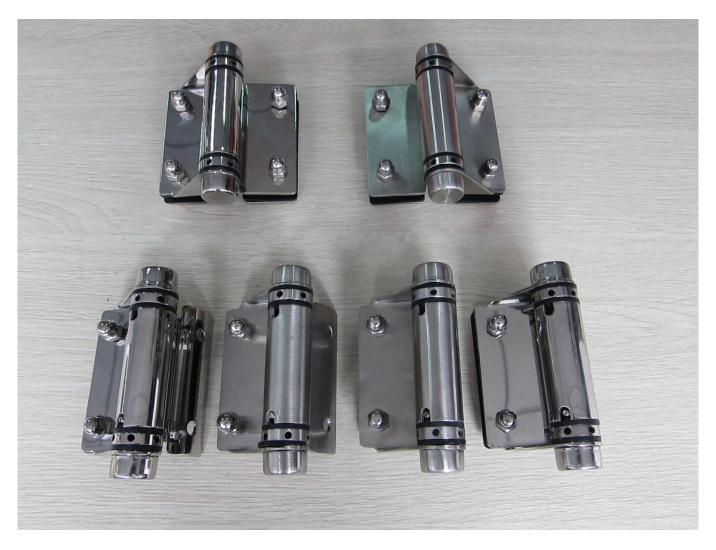

#### Hinge types:

- 1) Glass to glass hinge
  - Model No.: G-G1
  - Net weight: 435g/piece

# G-G 1

2) Glass to round post

- Model No.: G-R1
- Net weight: 300g/piece

## G-R 1

- 3) Glass to square post/wall hinge
  - Model No.: G-W1
  - Net weight: 320g/piece

4) Drilled glass hole size

**Glass hinge application:** 