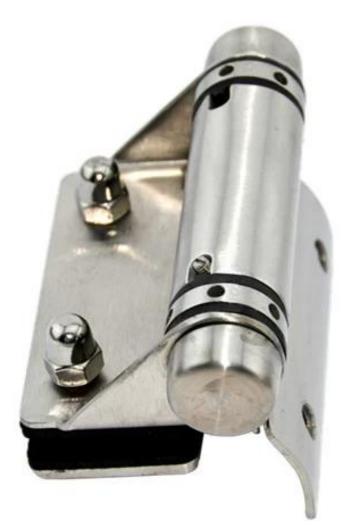

## G-R 1

- 3) Glass to square post/wall hinge
  - Model No.: G-W1
  - Net weight: 320g/piece

4) Drilled glass hole size

**Glass hinge application:** 