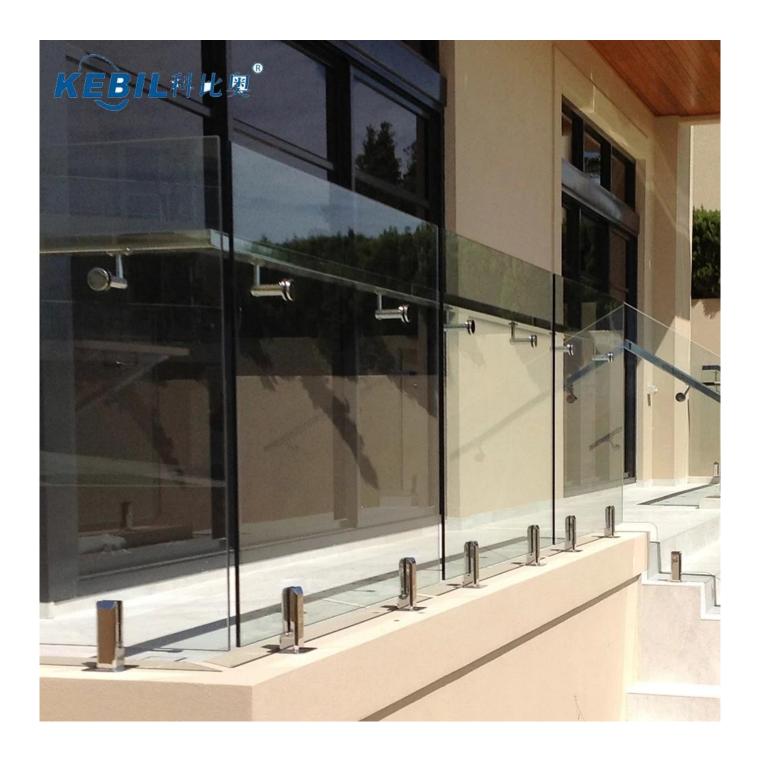

#### Features:

- 1- Easy installation DIY focused Perfect for glass swimming pool, glass garden, balustrade railing, staircase frame Post. No need to drill holes on glass.
- 2- Made of high grade 316 or Duplex 2205 stainless steel material, anti-corrosion and durable.
- 3- Complete your pool or other outdoor areas with a frameless glass fence.
- 4- Cover and 4 floor screws are included.

## Model: SCM

Satin brushed

Project photos

Strength test report