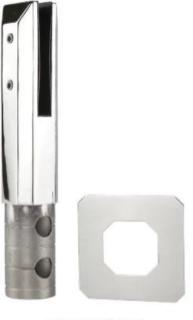

# Pool Fence Glass Railing Design Stainless Steel Glass Balustrade Spigots SCM

| Product Name        | Pool Fence Glass Railing Design Stainless Steel Glass Balustrade<br>Spigots SCM                                    |  |  |
|---------------------|--------------------------------------------------------------------------------------------------------------------|--|--|
| Material            | Stainless Steel 316/2205                                                                                           |  |  |
| Dimension           | Diameter 50mm×285mm                                                                                                |  |  |
| Surface treatment   | high satin/mirror polished/ black matte                                                                            |  |  |
| For glass thickness | 10-13.52mm                                                                                                         |  |  |
| Consist             | square/round base plate spigot, square/round cover plate, grub screws, one black rubber spacer, one pressure plate |  |  |
| MOQ                 | 10 pcs                                                                                                             |  |  |
| ODM& OEM            | M Accept                                                                                                           |  |  |
| Delivery time       | 10-15 days after deposit received                                                                                  |  |  |
| Delivery term       | by ship, by air or by express                                                                                      |  |  |

#### Features:

- 1- Easy installation DIY focused Perfect for glass swimming pool, glass garden, balustrade railing, staircase frame Post. No need to drill holes on glass.
- 2- Made of high grade 316 or Duplex 2205 stainless steel material, anti-corrosion and durable.
- 3- Complete your pool or other outdoor areas with a frameless glass fence.
- 4- Cover and 4 floor screws are included.