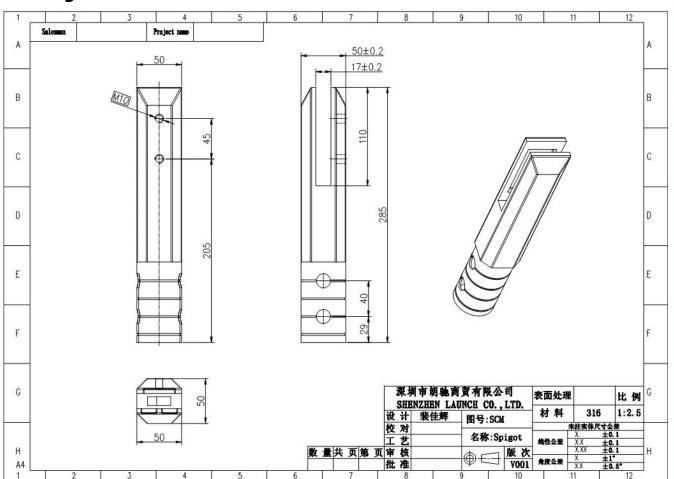

## **Drawing**

Certification

# Pool Fence Glass Railing Design Stainless Steel Glass Balustrade Spigots SCM

| Product Name        | Pool Fence Glass Railing Design Stainless Steel Glass Balustrade<br>Spigots SCM                                    |  |  |
|---------------------|--------------------------------------------------------------------------------------------------------------------|--|--|
| Material            | Stainless Steel 316/2205                                                                                           |  |  |
| Dimension           | Diameter 50mm×285mm                                                                                                |  |  |
| Surface treatment   | high satin/mirror polished/ black matte                                                                            |  |  |
| For glass thickness | 10-13.52mm                                                                                                         |  |  |
| Consist             | square/round base plate spigot, square/round cover plate, grub screws, one black rubber spacer, one pressure plate |  |  |
| MOQ                 | 10 pcs                                                                                                             |  |  |
| ODM& OEM            | M Accept                                                                                                           |  |  |
| Delivery time       | 10-15 days after deposit received                                                                                  |  |  |
| Delivery term       | by ship, by air or by express                                                                                      |  |  |