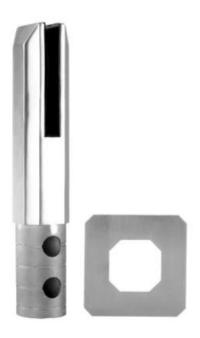

# Pool Fence Glass Railing Design Stainless Steel Glass Balustrade Spigots SCM

| Product Name        | Pool Fence Glass Railing Design Stainless Steel Glass Balustrade<br>Spigots SCM                                    |  |  |
|---------------------|--------------------------------------------------------------------------------------------------------------------|--|--|
| Material            | Stainless Steel 316/2205                                                                                           |  |  |
| Dimension           | Diameter 50mm×285mm                                                                                                |  |  |
| Surface treatment   | high satin/mirror polished/ black matte                                                                            |  |  |
| For glass thickness | 10-13.52mm                                                                                                         |  |  |
| Consist             | square/round base plate spigot, square/round cover plate, grub screws, one black rubber spacer, one pressure plate |  |  |
| MOQ                 | 10 pcs                                                                                                             |  |  |
| ODM& OEM            | M Accept                                                                                                           |  |  |
| Delivery time       | 10-15 days after deposit received                                                                                  |  |  |
| Delivery term       | by ship, by air or by express                                                                                      |  |  |

#### Features:

- 1- Easy installation DIY focused Perfect for glass swimming pool, glass garden, balustrade railing, staircase frame Post. No need to drill holes on glass.
- 2- Made of high grade 316 or Duplex 2205 stainless steel material, anti-corrosion and durable.
- 3- Complete your pool or other outdoor areas with a frameless glass fence.
- 4- Cover and 4 floor screws are included.