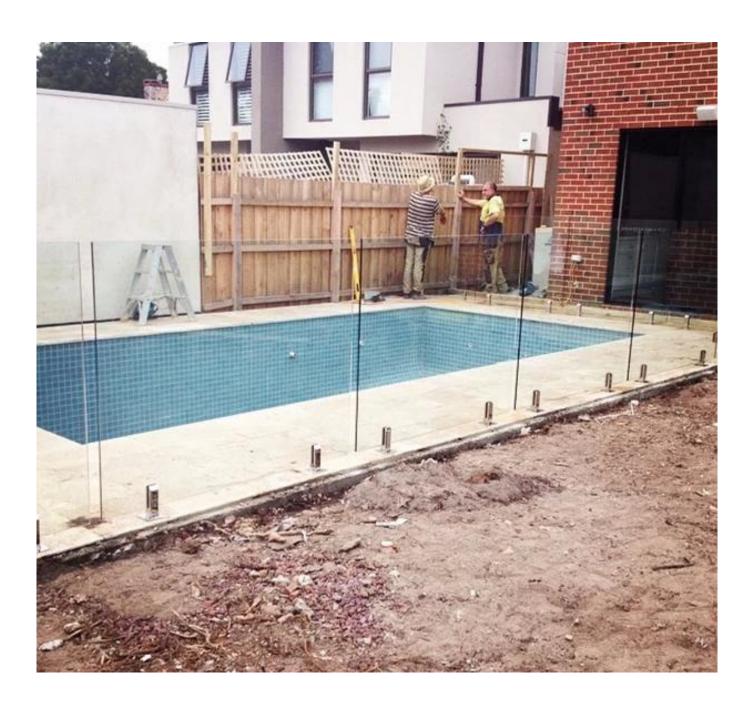

#### Features:

- 1- Easy installation DIY focused Perfect for glass swimming pool, glass garden, balustrade railing, staircase frame Post. No need to drill holes on glass.
- 2- Made of high grade 316 or Duplex 2205 stainless steel material, anti-corrosion and durable.
- 3- Complete your pool or other outdoor areas with a frameless glass fence.
- 4- Cover and 4 floor screws are included.

## Model: SCM

Satin brushed

Project photos

Strength test report