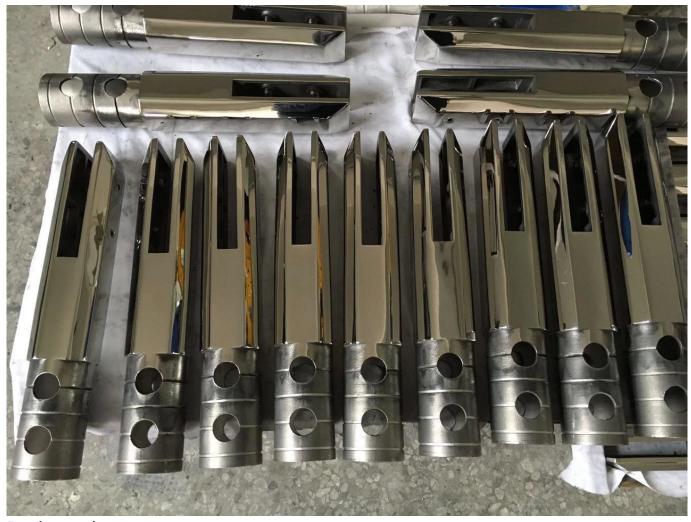

|  |  |
| Delivery time       | 10-15 days after deposit received                                                                                  |  |  |
| Delivery term       | by ship, by air or by express                                                                                      |  |  |

#### Features:

- 1- Easy installation DIY focused Perfect for glass swimming pool, glass garden, balustrade railing, staircase frame Post. No need to drill holes on glass.
- 2- Made of high grade 316 or Duplex 2205 stainless steel material, anti-corrosion and durable.
- 3- Complete your pool or other outdoor areas with a frameless glass fence.
- 4- Cover and 4 floor screws are included.

### Products details



## Model: SCM







Satin brushed



Project photos





Strength test report

#### Results Summary

(For details of individual tests, refer to the tables on the following pages.)

| ID       | Item/Heat No. | Dimensions/Type/Details                                    | Finish | Overall<br>Assessment |
|----------|---------------|------------------------------------------------------------|--------|-----------------------|
| 14117/01 | SSBM316       | 180mm High, 50mm Square, Base Plate<br>316 Stainless steel | 316L   | COMPLIES              |

#### Remarks

After completion of the testing, the spigot was found to be in sound condition with no breakage, tearing or signs of fracture and no looseness of the fixings.

Colin Lorrimar Metallurgical Testing Manager



## **Drawing**



Certification







## Shenzhen Launch Co.,