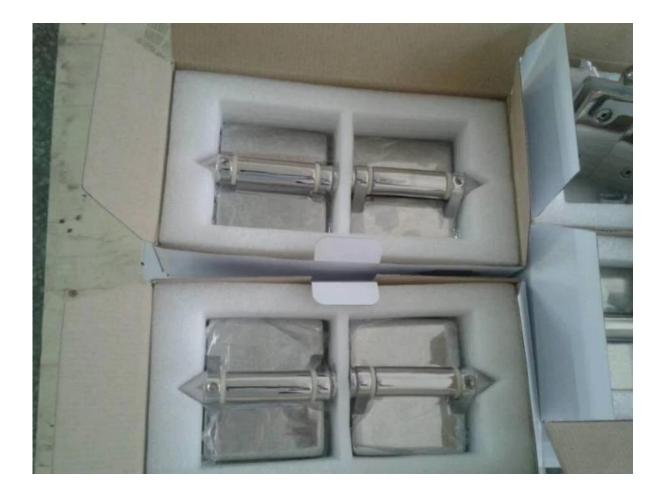

#### Details for Pool Fence Glass to Glass Door Hinge

KEBIL科比與<sup>®</sup>SHENZHEN LAUNCH CO.LTD

-Mirror polished

-Satin brushed

-Drawing for glass drill hole size

-Glass hinge packaging

- (1)one piece into one bubble box. 2 pieces into one box.
- (2) or packaging as per customer requirements