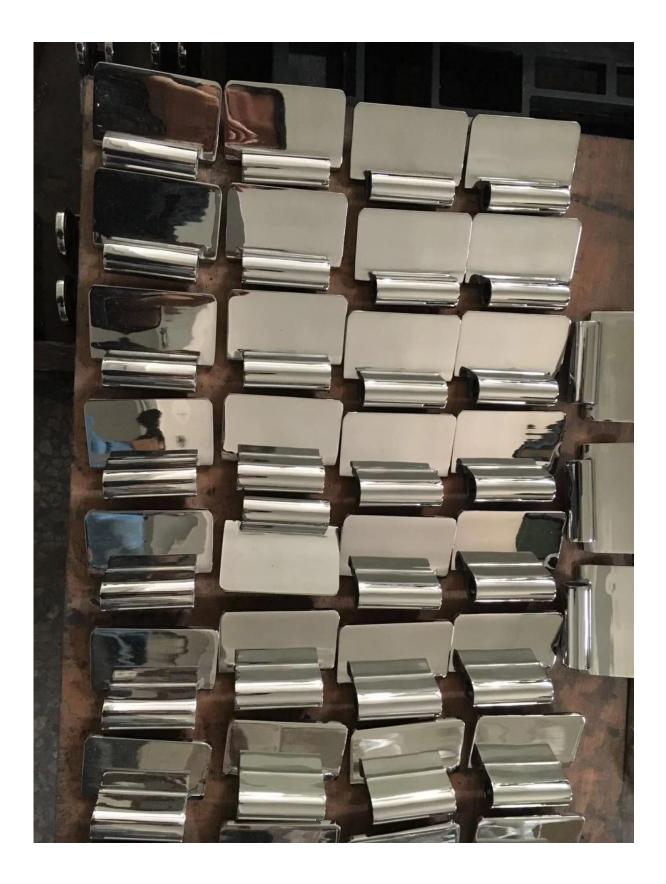

#### Details for Pool Fence Glass to Glass Door Hinge

KEBIL科比與<sup>®</sup>SHENZHEN LAUNCH CO.LTD

-Mirror polished

-Satin brushed

-Drawing for glass drill hole size

-Glass hinge packaging

- (1)one piece into one bubble box. 2 pieces into one box.
- (2) or packaging as per customer requirements