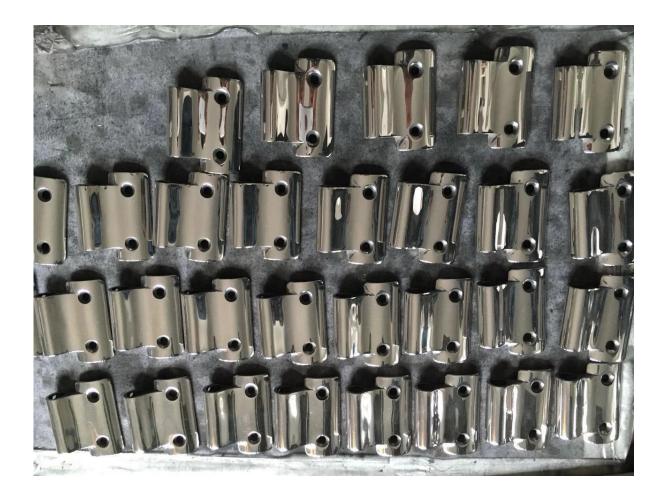

#### Details for Pool Fence Glass to Glass Door Hinge

KEBIL科比與<sup>®</sup>SHENZHEN LAUNCH CO.LTD

-Mirror polished

-Satin brushed

-Drawing for glass drill hole size

-Glass hinge packaging

- (1)one piece into one bubble box. 2 pieces into one box.
- (2) or packaging as per customer requirements