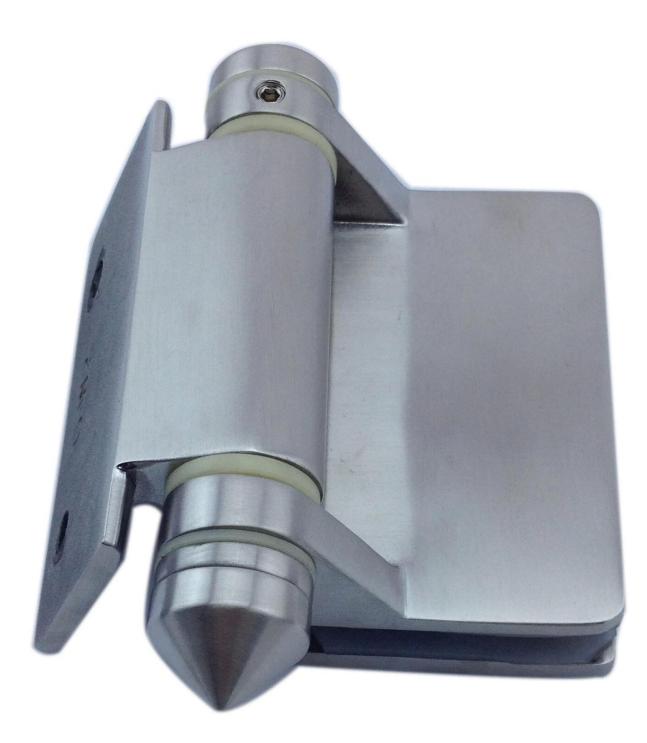

### Pool Fence Stainless Steel Heavy Duty Self Closed Spring Glass to Glass Door 180 Degree <u>Hinge</u>

#### Feature

KEBIL科比與<sup>®</sup>SHENZHEN LAUHCH CO.LTB

- -Model No.: G-G hinge: maximum door leaf weight 30kg/pair
- -Model No.: G-G2 hinge: maximum door leaf weight 20kg/pair
- -Net weight: 1229g/piece (G-G glass hinge) G-G2 844g/piece (G-G2 glass hinge)
- -Maximum door leaf width: 900mm
- -For use with 8-12.7mm glass
- -Certified: yes, meet Australian standard
- -Diameter 16mm holes required in glass
- -Manufacture method: casting (high quality)
- -Sample: available to check quality before order