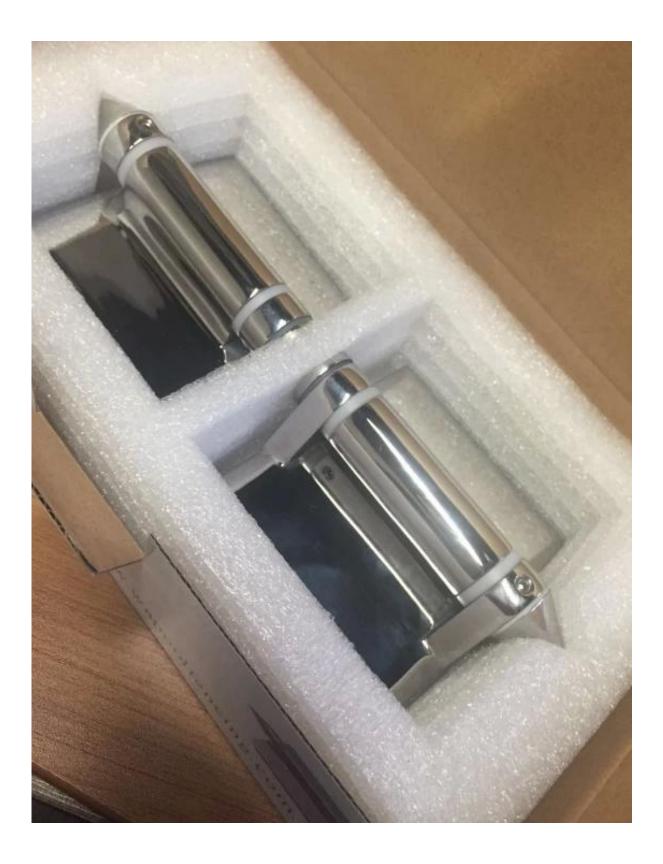

#### Feature

KEBIL科比與<sup>®</sup>SHENZHEN LAUHCH CO.LTB

- -Model No.: G-G hinge: maximum door leaf weight 30kg/pair
- -Model No.: G-G2 hinge: maximum door leaf weight 20kg/pair
- -Net weight: 1229g/piece (G-G glass hinge) G-G2 844g/piece (G-G2 glass hinge)
- -Maximum door leaf width: 900mm
- -For use with 8-12.7mm glass
- -Certified: yes, meet Australian standard
- -Diameter 16mm holes required in glass
- -Manufacture method: casting (high quality)
- -Sample: available to check quality before order

#### Details for Pool Fence Glass to Glass Door Hinge

KEBIL科比與<sup>®</sup>SHENZHEN LAUNCH CO.LTD

-Mirror polished

-Satin brushed

-Drawing for glass drill hole size

-Glass hinge packaging

- (1)one piece into one bubble box. 2 pieces into one box.
- (2) or packaging as per customer requirements