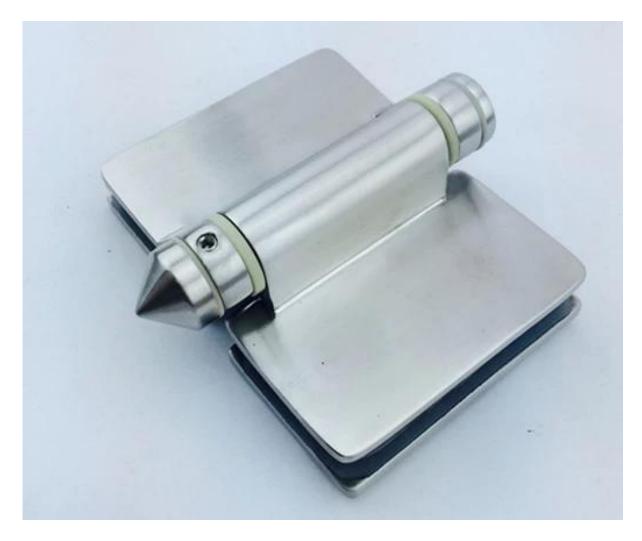

#### Details for Pool Fence Glass to Glass Door Hinge

KEBIL科比與<sup>®</sup>SHENZHEN LAUNCH CO.LTD

-Mirror polished

-Satin brushed

-Drawing for glass drill hole size

-Glass hinge packaging

- (1)one piece into one bubble box. 2 pieces into one box.
- (2) or packaging as per customer requirements