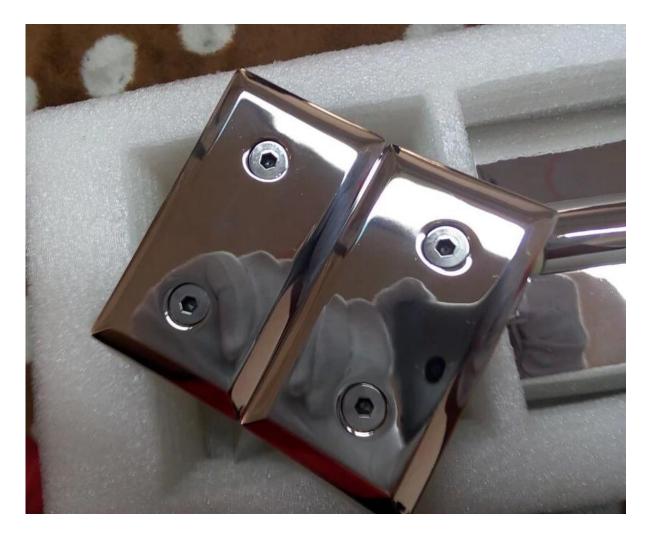

#### Details for Pool Fence Glass to Glass Door Hinge

KEBIL科比與<sup>®</sup>SHENZHEN LAUNCH CO.LTD

-Mirror polished

-Satin brushed

-Drawing for glass drill hole size

-Glass hinge packaging

- (1)one piece into one bubble box. 2 pieces into one box.
- (2) or packaging as per customer requirements