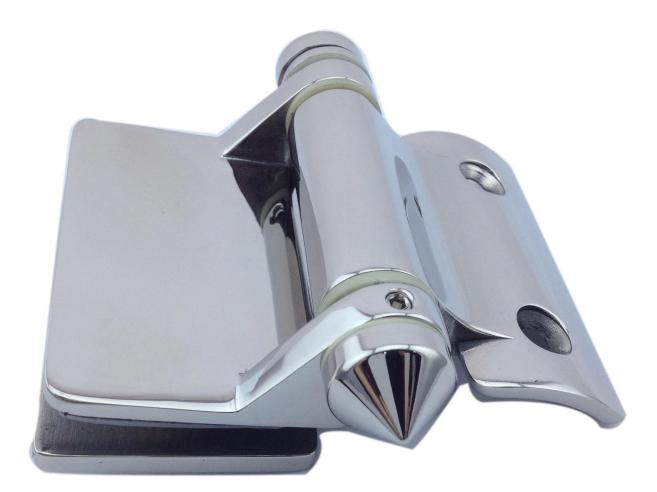

### Pool Fence Stainless Steel Heavy Duty Self Closed Spring Glass to Glass Door 180 Degree <u>Hinge</u>

#### Feature

KEBIL科比與<sup>®</sup>SHENZHEN LAUHCH CO.LTB

- -Model No.: G-G hinge: maximum door leaf weight 30kg/pair
- -Model No.: G-G2 hinge: maximum door leaf weight 20kg/pair
- -Net weight: 1229g/piece (G-G glass hinge) G-G2 844g/piece (G-G2 glass hinge)
- -Maximum door leaf width: 900mm
- -For use with 8-12.7mm glass
- -Certified: yes, meet Australian standard
- -Diameter 16mm holes required in glass
- -Manufacture method: casting (high quality)
- -Sample: available to check quality before order