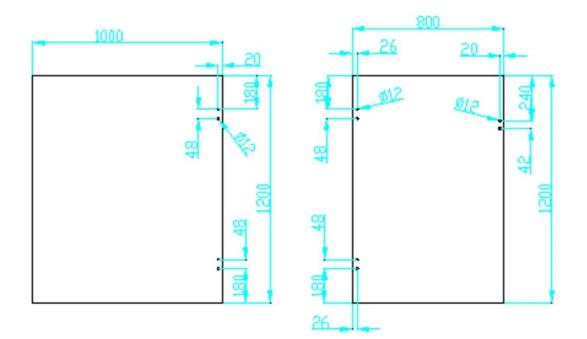

#### Details for Pool Fence Glass to Glass Door Hinge

KEBIL科比與<sup>®</sup>SHENZHEN LAUNCH CO.LTD

-Mirror polished

-Satin brushed

-Drawing for glass drill hole size

-Glass hinge packaging

- (1)one piece into one bubble box. 2 pieces into one box.
- (2) or packaging as per customer requirements