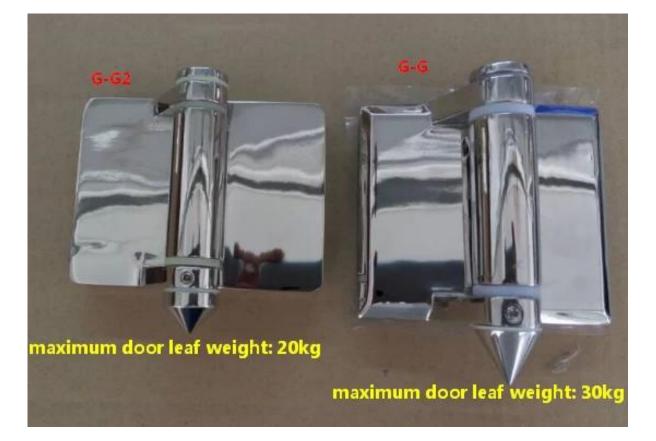

#### Feature

KEBIL科比與<sup>®</sup>SHENZHEN LAUHCH CO.LTB

- -Model No.: G-G hinge: maximum door leaf weight 30kg/pair
- -Model No.: G-G2 hinge: maximum door leaf weight 20kg/pair
- -Net weight: 1229g/piece (G-G glass hinge) G-G2 844g/piece (G-G2 glass hinge)
- -Maximum door leaf width: 900mm
- -For use with 8-12.7mm glass
- -Certified: yes, meet Australian standard
- -Diameter 16mm holes required in glass
- -Manufacture method: casting (high quality)
- -Sample: available to check quality before order