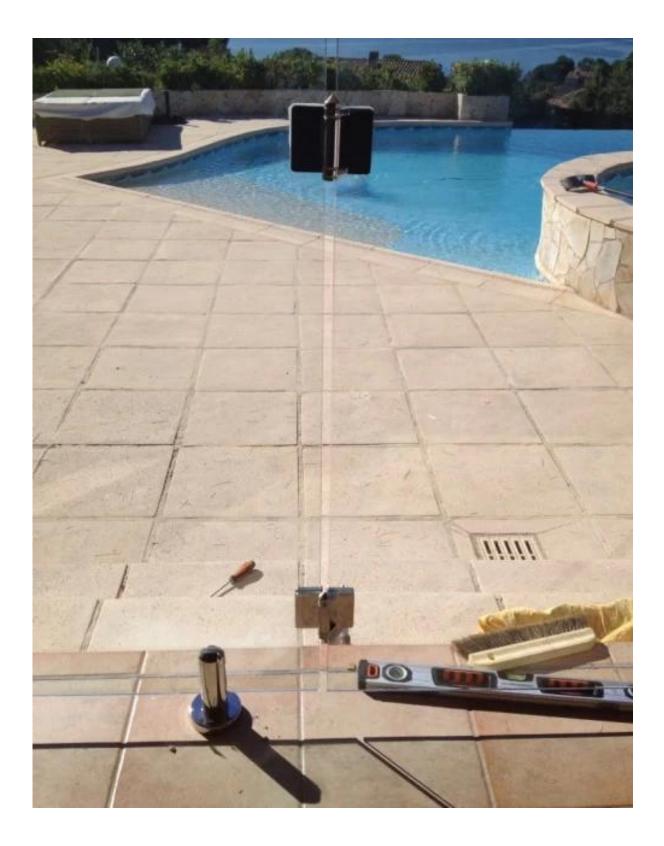

# Glass Door Hinge Project

KEBIL科比與<sup>®</sup>SHENZMEN LAUNCH GO.LTD

-Glass hinge is oftenly used with glass latch and glass spigot

Glass to round post hinge and glass to wall/square hinge is available (1)Glass to diameter 50.8mm post door hinge

(2)Glass to wall/square post door hinge