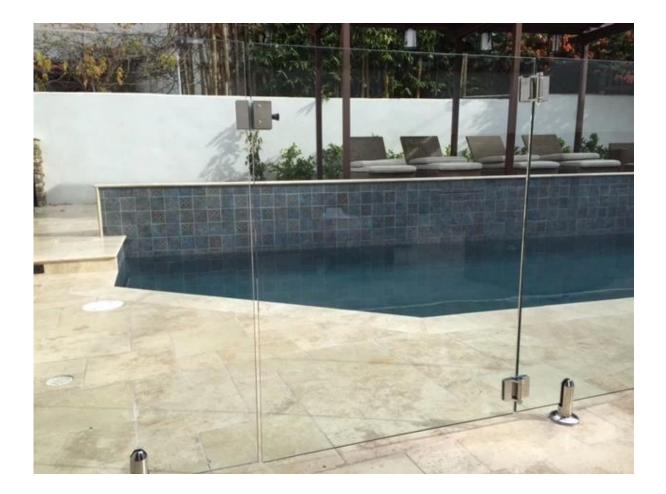

# Glass Door Hinge Project

KEBIL科比與<sup>®</sup>SHENZMEN LAUNCH GO.LTD

-Glass hinge is oftenly used with glass latch and glass spigot

Glass to round post hinge and glass to wall/square hinge is available (1)Glass to diameter 50.8mm post door hinge