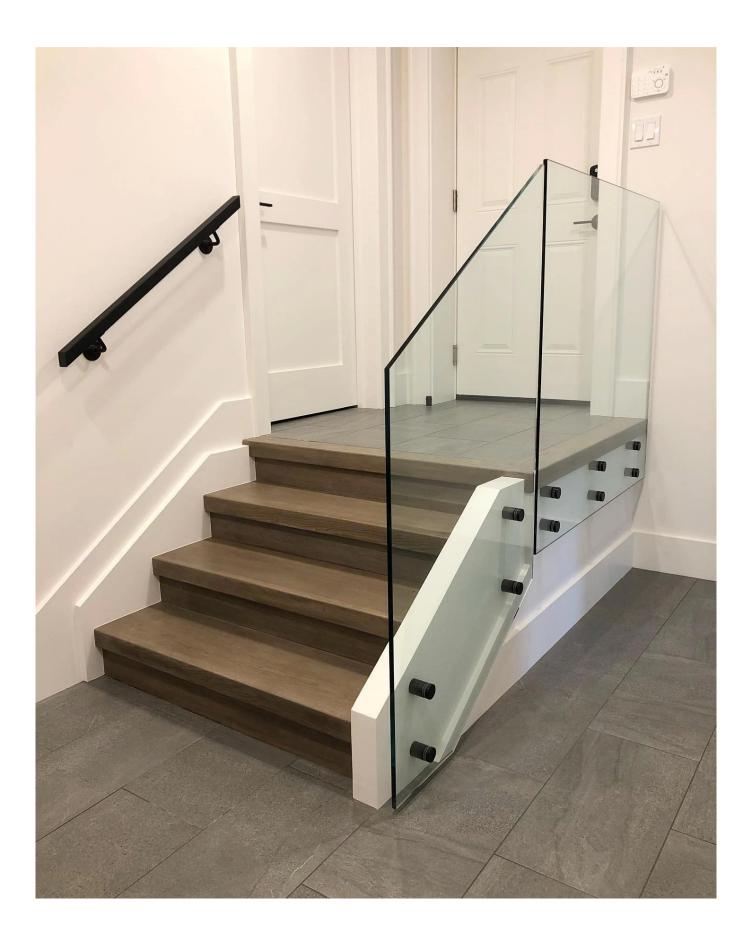

The glass railing is a safety barrier that is becoming increasingly popular.

It is above all a protective handrail which is protecting its users from possible falls.

A **point fixing** glass railing has various applications:

- Safety glass barrier for swimming pool and patio
- Glass Balcony Balustrade
- Glass staircase Rake
- Safety guardrail for landing or mezzanine.

In addition to our glass railing on profiles' range, Kebil also offers you a range of glass railings adapted to your needs: point fixing, clamp fixing, lateral profile fixing, framed on each side, with posts, etc...