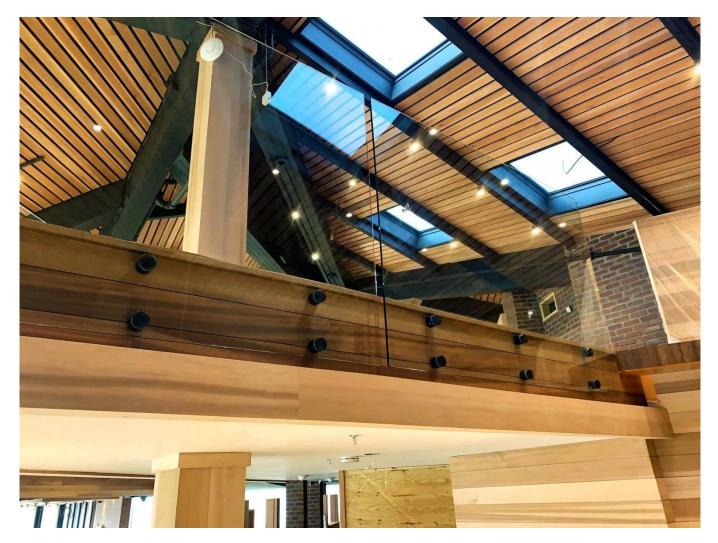

The glass railing is a safety barrier that is becoming increasingly popular.

It is above all a protective handrail which is protecting its users from possible falls.

A **point fixing** glass railing has various applications:

- Safety glass barrier for swimming pool and patio
- Glass Balcony Balustrade
- Glass staircase Rake
- Safety guardrail for landing or mezzanine.

In addition to our glass railing on profiles' range, Kebil also offers you a range of glass railings adapted to your needs: point fixing, clamp fixing, lateral profile fixing, framed on each side, with posts, etc...