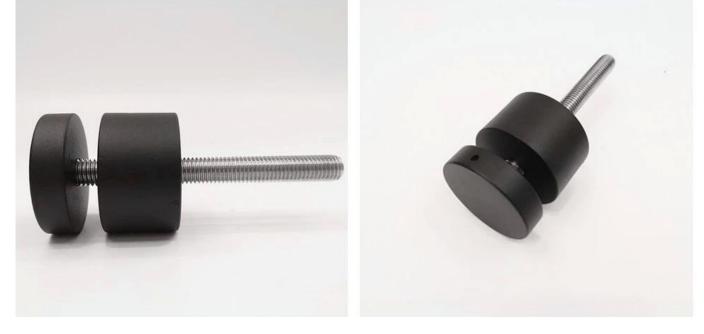

## Popular Matte Black Glass Railing Standoff Pins, Point Fixing Glass Railing

| Name                | Solid glass standoff pins for balustrade and handrails |
|---------------------|--------------------------------------------------------|
| Model No.           | SF-50                                                  |
| Diameter            | 50mm                                                   |
| Production Process  | CNC machining                                          |
| Material            | Stainless steel 304/316                                |
| Finished            | Satin/mirror/black                                     |
| Installation        | Glass wall mounted                                     |
| For glass thickness | 10-19mm                                                |
| MOQ                 | 10 pcs per item                                        |