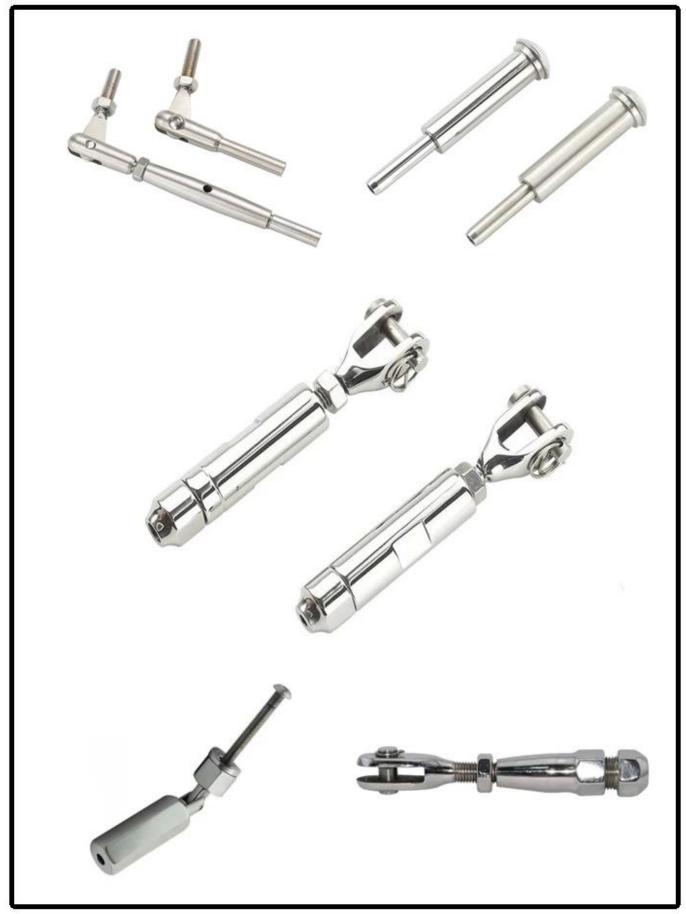

Types of wire rope fittings/cable railing hardware:

**Projects show:** Modern design durable balcony cable railing

Stainless Steel 304/316 Cable Railing for commercial buildings, home residential, ect.

Company infomation: