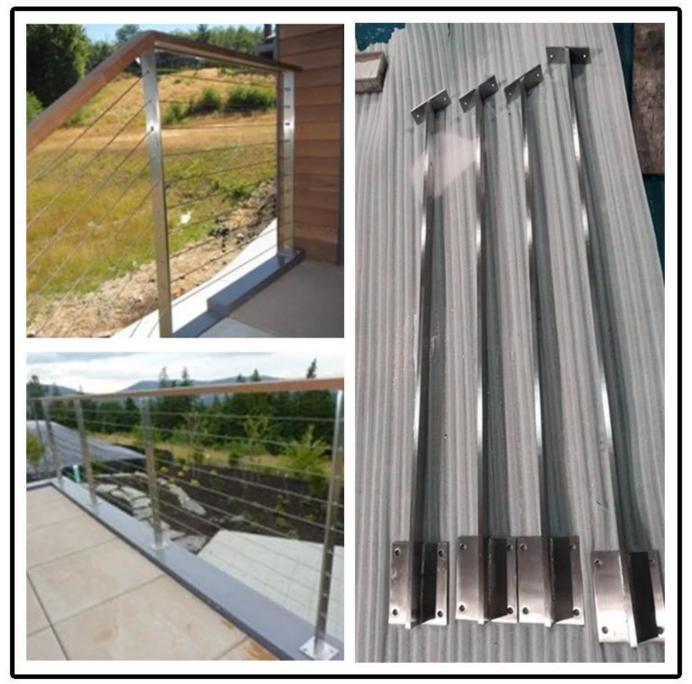

Types of cable railing post:

Single flat bar type stainless steel railing designs:

Double flat bar type stainless steel railing designs:

Round & Square baluster post type stainless steel railing:

Technical drawings:

Types of wire rope fittings/cable railing hardware:

**Projects show:** Modern design durable balcony cable railing

Stainless Steel 304/316 Cable Railing for commercial buildings, home residential, ect.

Company infomation: