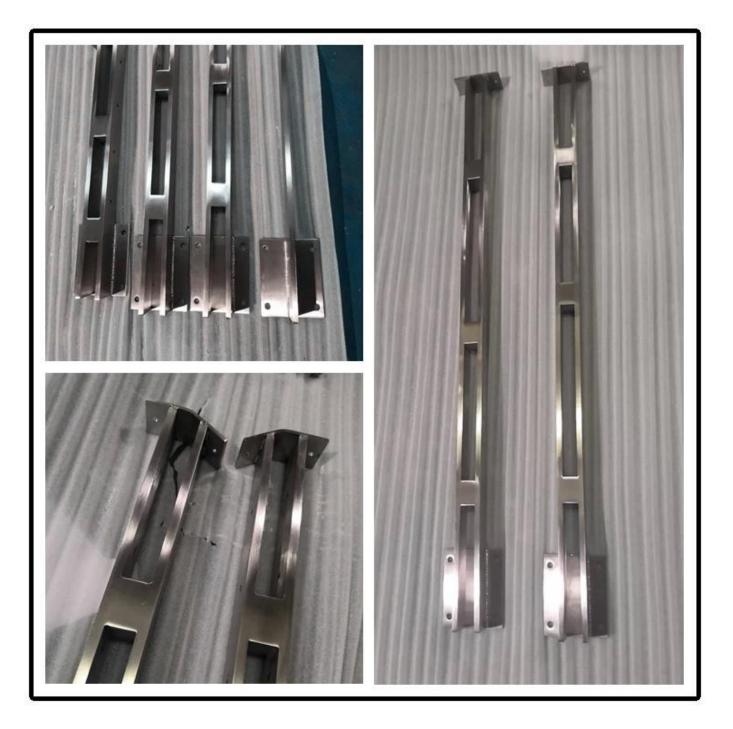

Types of cable railing post:

Single flat bar type stainless steel railing designs:

Double flat bar type stainless steel railing designs:

Round & Square baluster post type stainless steel railing:

Technical drawings:

Types of wire rope fittings/cable railing hardware:

**Projects show:** Modern design durable balcony cable railing

Stainless Steel 304/316 Cable Railing for commercial buildings, home residential, ect.

Company infomation: