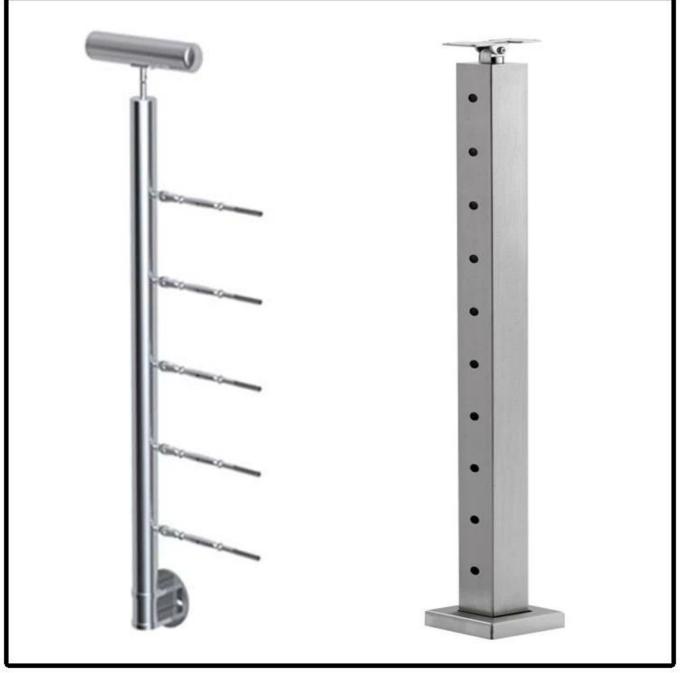

Types of cable railing post:

Single flat bar type stainless steel railing designs:

Double flat bar type stainless steel railing designs:

Round & Square baluster post type stainless steel railing:

Technical drawings: