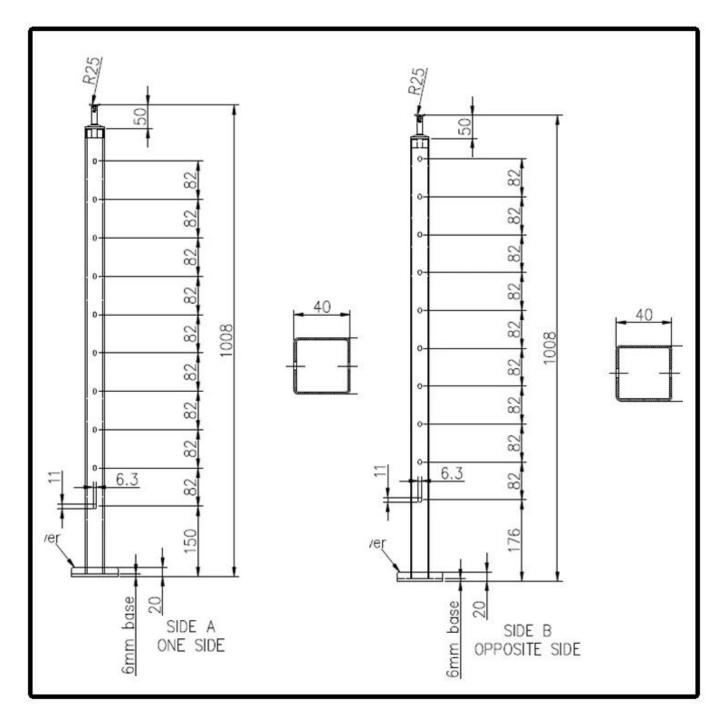

Types of cable railing post:

Single flat bar type stainless steel railing designs:

Double flat bar type stainless steel railing designs:

Round & Square baluster post type stainless steel railing:

Technical drawings: