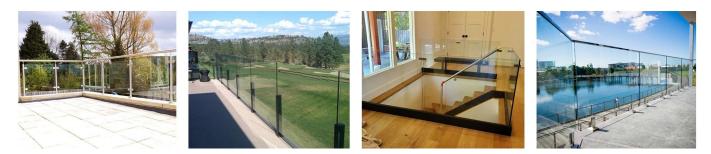

The glass railing is a safety barrier that is becoming increasingly popular.

It is above all a protective handrail which is protecting its users from possible falls.

A **point fixing** glass railing has various applications:

- Safety glass barrier for swimming pool and patio
- Glass Balcony Balustrade
- Glass staircase Rake
- Safety guardrail for landing or mezzanine.

In addition to our glass railing on profiles' range, Kebil also offers you a range of glass railings adapted to your needs: point fixing, clamp fixing, lateral profile fixing, framed on each side, with posts, etc...