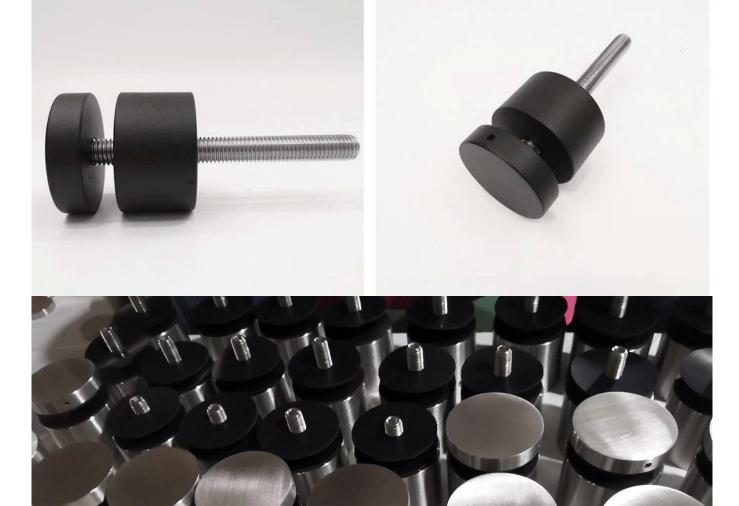

## Professional Wholesaler Made Metal Material Standoff Stainless Steel Stair Balcony Frameless Glass Railing

| Name                | Solid glass standoff pins for balcony and stair frameless glass railing |
|---------------------|-------------------------------------------------------------------------|
| Model No.           | SF-50                                                                   |
| Diameter            | 50mm                                                                    |
| Production Process  | CNC machining                                                           |
| Material            | Stainless steel 304/316                                                 |
| Finished            | Satin/mirror/black                                                      |
| Installation        | Glass wall mounted                                                      |
| For glass thickness | 10-19mm                                                                 |
| MOQ                 | 10 pcs per item                                                         |