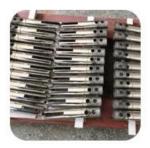

## **Black Matt Glass Pool Fencing Frameless Spigot Adjustable SBM-3:**

**Project Photos:** 

Gold/black polished Stainless Steel Fence Clamp Glass Pool Fence Spigot SBM-3:

**Black Polished** 

Packing:

# PRODUCTION PROCESS

CNC lathe

**CNC** Milling

Stamping

**Drilling & Tapping** 

Polishing

Packing & Delivery Packing Details:

- 1. Each spigot is wrapped with plastic film and air bag, and then put in a carton.
- 2. 100 spigots are packed in one box plywood case.
- 3. Also can be packed as clients' requirements.