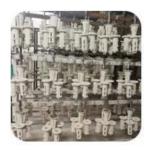

### **Products Show:**

## **Black Matt Glass Pool Fencing Frameless Spigot Adjustable SBM-3:**

**Project Photos:** 

Gold/black polished Stainless Steel Fence Clamp Glass Pool Fence Spigot SBM-3:

**Black Polished** 

Packing: