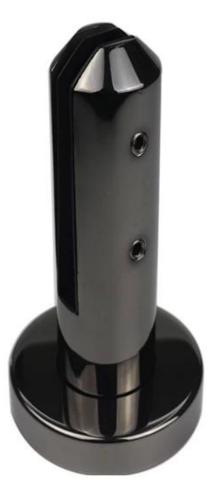

## **Black Matt Glass Pool Fencing Frameless Spigot Adjustable SBM-3:**

**Project Photos:** 

Gold/black polished Stainless Steel Fence Clamp Glass Pool Fence Spigot SBM-3:

**Black Polished** 

Packing: