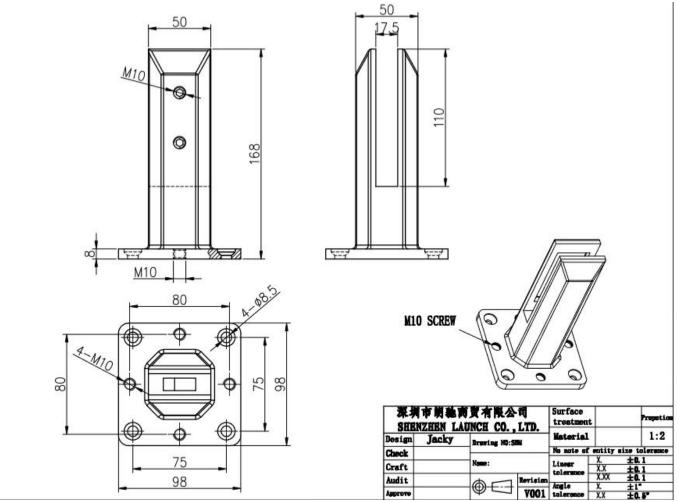

#### **Main Features:**

- Australian Standard AS 1926.1-2012: Safety Barriers for Swimming Pools
- Marine grade duplex 2205 stainless steel
- Available finishes in satin, mirror and electro-plating in varied colors
- Easy DIY Installation
- Spigots can be installed via a base plate
- Friction Fit Glass (no holes in glass required)
- Suits 8-13.52mm thick glass
- 50mm Front profile
- 4 x 11mm Counter Sunk Holes for timber screw or Countersunk bolt installation
- Extra 4 holes in the base plate with screws for levelling adjustment
- Suitable for Glass Balustrade or Pool Fence Application
- Large stocks available for hot-sale models

Brand Kebil Model No. SBM-3

System name Glass fence spigot

Material Stainless steel 316 or Duplex 2205

Finished Polished, satin or electroplated in black/gold Installation Configuration briefness and easy to install

For glass thickness 8-13.52mm

Package Standard packaging without any logo, can adjust customers request

Payment terms T/T 30% deposit advanced, balanced before shipping

Delivery time 1-2 weeks upon confirmation