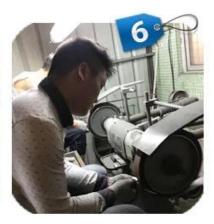

# PRODUCTION PROCESS

CNC lathe

**CNC** Milling

Stamping

**Drilling & Tapping** 

Polishing

Packing & Delivery Packing Details:

- 1. Each spigot is wrapped with plastic film and air bag, and then put in a carton.
- 2. 100 spigots are packed in one box plywood case.
- 3. Also can be packed as clients' requirements.