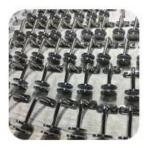

### **Products Show:**

## **Black Matt Glass Pool Fencing Frameless Spigot Adjustable SBM-3:**

**Project Photos:** 

Gold/black polished Stainless Steel Fence Clamp Glass Pool Fence Spigot SBM-3:

**Black Polished** 

Packing: