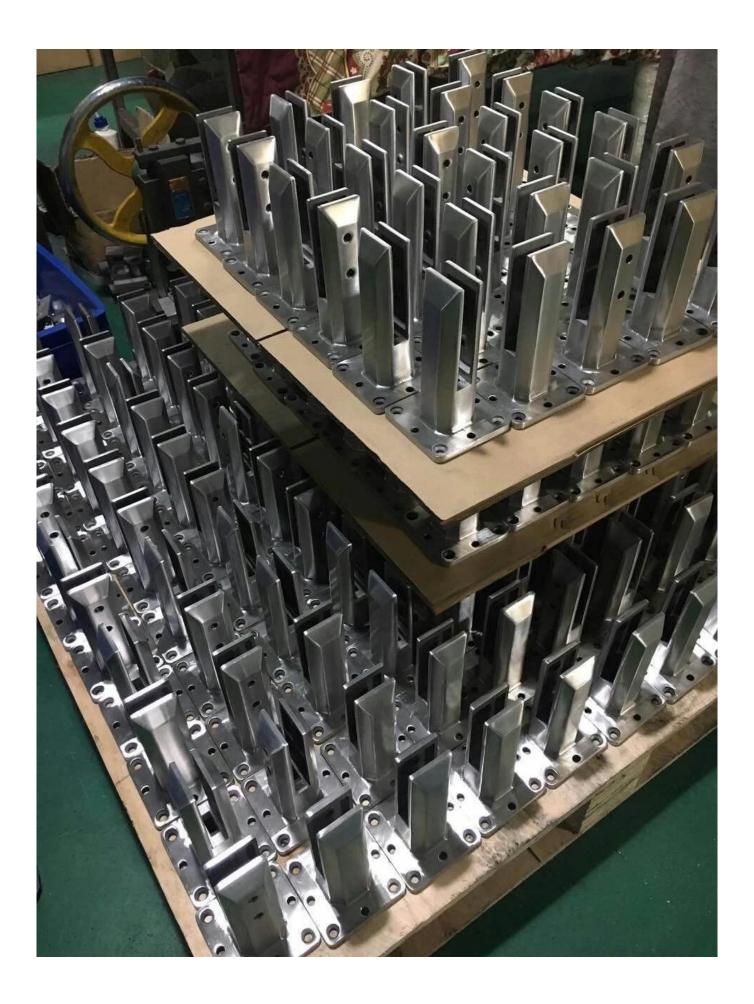

# PRODUCTION PROCESS

CNC lathe

**CNC** Milling

Stamping

**Drilling & Tapping** 

Polishing

Packing & Delivery Packing Details:

- 1. Each spigot is wrapped with plastic film and air bag, and then put in a carton.
- 2. 100 spigots are packed in one box plywood case.
- 3. Also can be packed as clients' requirements.