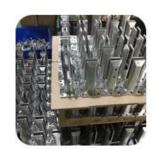

### **Products Show:**

## **Black Matt Glass Pool Fencing Frameless Spigot Adjustable SBM-3:**

**Project Photos:** 

Gold/black polished Stainless Steel Fence Clamp Glass Pool Fence Spigot SBM-3:

**Black Polished** 

Packing: