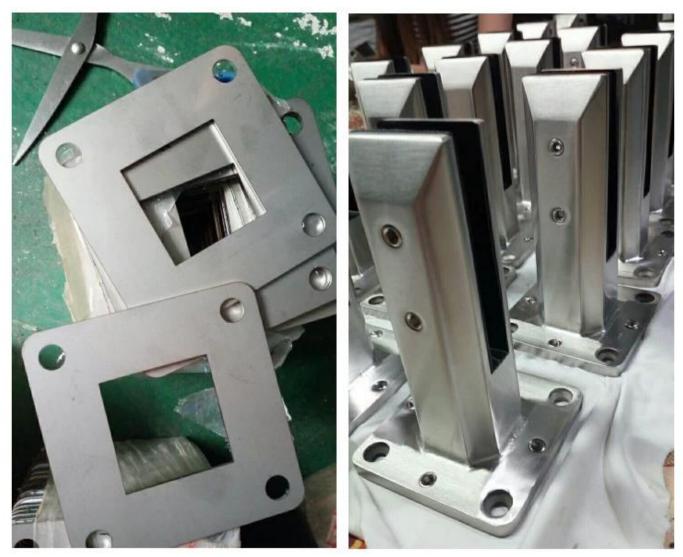

### **Products Show:**

## **Black Matt Glass Pool Fencing Frameless Spigot Adjustable SBM-3:**

**Project Photos:** 

Gold/black polished Stainless Steel Fence Clamp Glass Pool Fence Spigot SBM-3:

**Black Polished** 

Packing: