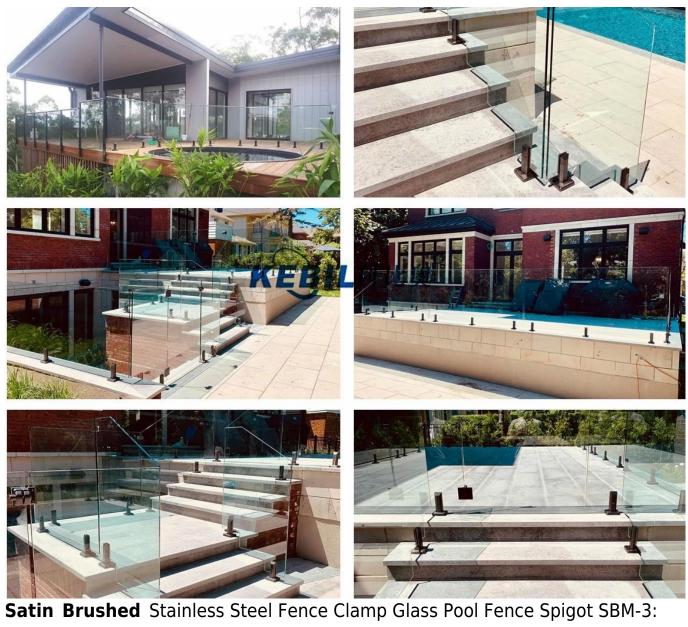

## **Black Matt Glass Pool Fencing Frameless Spigot Adjustable SBM-3:**

**Project Photos:** 

Gold/black polished Stainless Steel Fence Clamp Glass Pool Fence Spigot SBM-3:

**Black Polished** 

Packing: