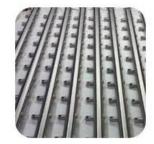

### **Products Show:**

## **Black Matt Glass Pool Fencing Frameless Spigot Adjustable SBM-3:**

**Project Photos:** 

Gold/black polished Stainless Steel Fence Clamp Glass Pool Fence Spigot SBM-3:

**Black Polished** 

Packing: