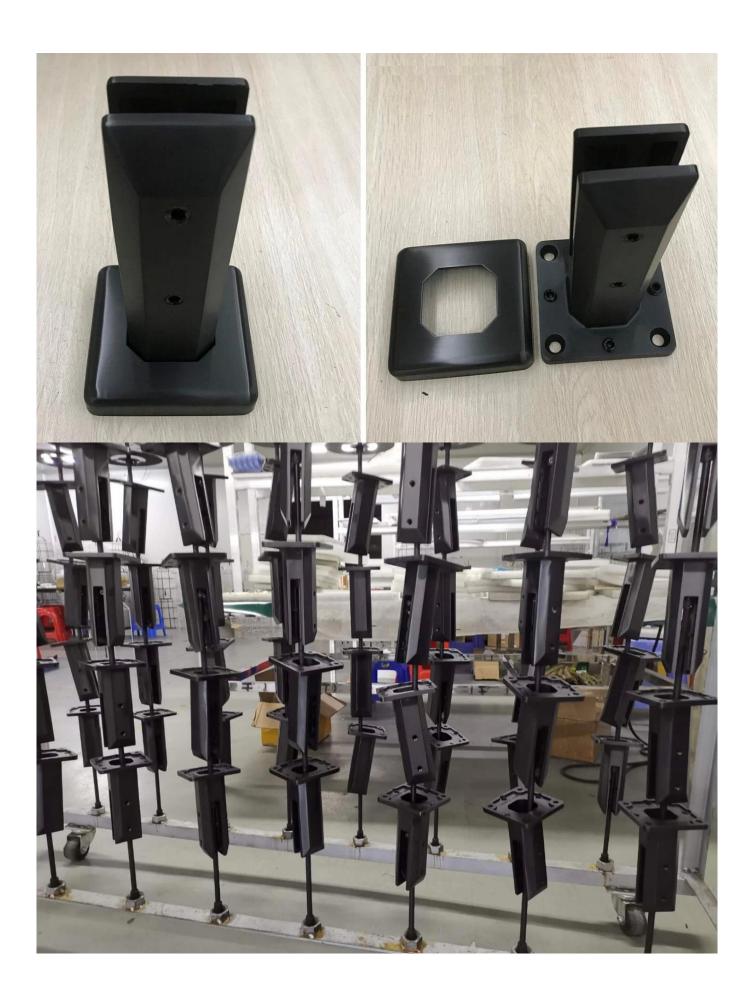

## **Black Matt Glass Pool Fencing Frameless Spigot Adjustable SBM-3:**

**Project Photos:** 

Gold/black polished Stainless Steel Fence Clamp Glass Pool Fence Spigot SBM-3:

**Black Polished** 

Packing: