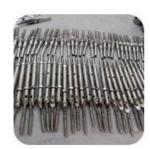

### **Products Show:**

## **Black Matt Glass Pool Fencing Frameless Spigot Adjustable SBM-3:**

**Project Photos:** 

Gold/black polished Stainless Steel Fence Clamp Glass Pool Fence Spigot SBM-3:

**Black Polished** 

Packing: