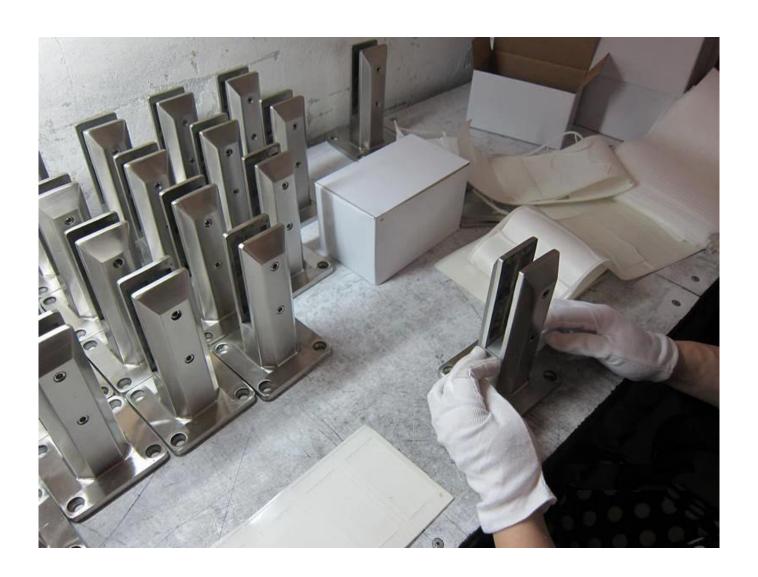

## **Black Matt Glass Pool Fencing Frameless Spigot Adjustable SBM-3:**

**Project Photos:** 

Gold/black polished Stainless Steel Fence Clamp Glass Pool Fence Spigot SBM-3:

**Black Polished** 

Packing:

# PRODUCTION PROCESS

CNC lathe

**CNC** Milling

Stamping

**Drilling & Tapping** 

Polishing

Packing & Delivery Packing Details:

- 1. Each spigot is wrapped with plastic film and air bag, and then put in a carton.
- 2. 100 spigots are packed in one box plywood case.
- 3. Also can be packed as clients' requirements.