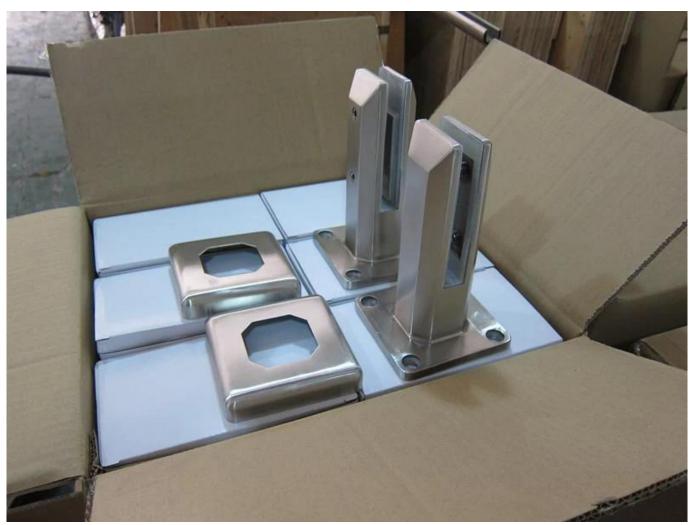

## **Black Matt Glass Pool Fencing Frameless Spigot Adjustable SBM-3:**

**Project Photos:** 

Gold/black polished Stainless Steel Fence Clamp Glass Pool Fence Spigot SBM-3:

**Black Polished** 

Packing:

# PRODUCTION PROCESS

CNC lathe

**CNC** Milling

Stamping

**Drilling & Tapping** 

Polishing

Packing & Delivery Packing Details:

- 1. Each spigot is wrapped with plastic film and air bag, and then put in a carton.
- 2. 100 spigots are packed in one box plywood case.
- 3. Also can be packed as clients' requirements.